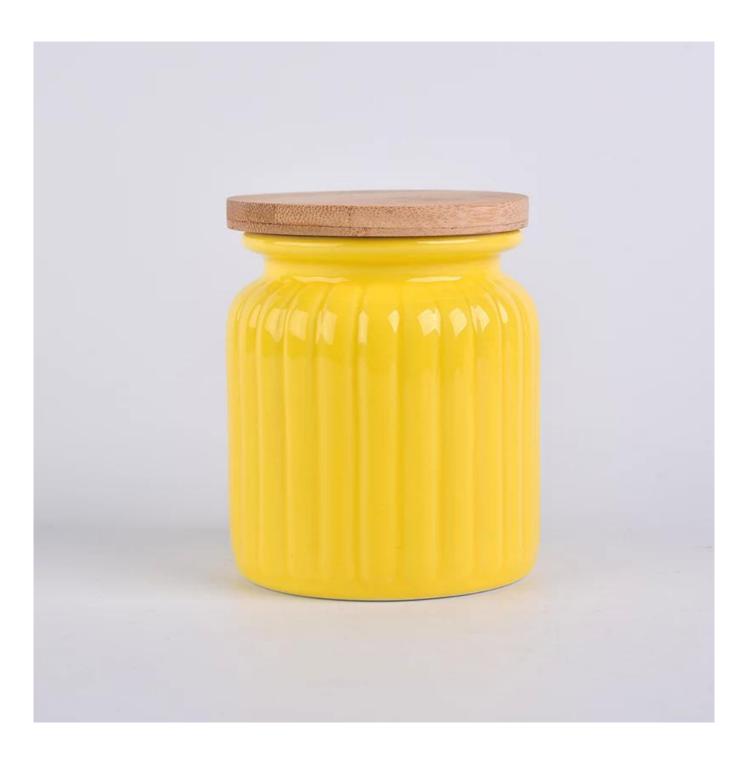

## 6oz Yellow ceramic candle holder candy jar home decoration with banboo lid

| product name   | 6oz Yellow ceramic candle holder candy<br>jar home decoration with banboo lid                                                                |
|----------------|----------------------------------------------------------------------------------------------------------------------------------------------|
| Sample time    | <ol> <li>5 days if at exist shaped and size of glass</li> <li>15 days if need new shape or size of glass</li> </ol>                          |
| Measure(mm)    | Top dia: 71mm<br>Bottom dia: 76mm<br>Height: 88mm Max dia: 78mm<br>Weight: 187g<br>Capacity: 300ml Lid: dia: 76mm Height: 21.5mm Weight: 40g |
| Packing        | Normal packing,Individual gift box, PVC box, window box, color box, white box, etc                                                           |
| Delivery time  | Within 35 days after the sample and order confirmed                                                                                          |
| Payment term   | 30% deposit by T/T in advance and the balance against the copy of B/L                                                                        |
| Shipment       | By sea,by air,by Express and your shipping agent is acceptable                                                                               |
| Usage Occasion | Home decor, Wedding Decoration, Wedding Favors, Decoration enhancement,                                                                      |