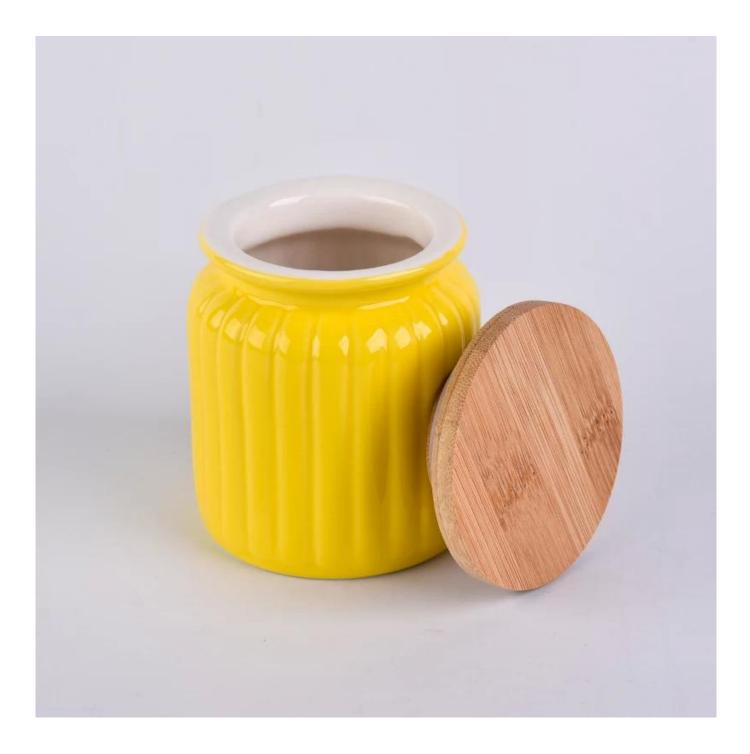

## 6oz Yellow ceramic candle holder candy jar home decoration with banboo lid

| product name   | 6oz Yellow ceramic candle holder candy<br>jar home decoration with banboo lid                                                                |
|----------------|----------------------------------------------------------------------------------------------------------------------------------------------|
| Sample time    | <ol> <li>5 days if at exist shaped and size of glass</li> <li>15 days if need new shape or size of glass</li> </ol>                          |
| Measure(mm)    | Top dia: 71mm<br>Bottom dia: 76mm<br>Height: 88mm Max dia: 78mm<br>Weight: 187g<br>Capacity: 300ml Lid: dia: 76mm Height: 21.5mm Weight: 40g |
| Packing        | Normal packing,Individual gift box, PVC box, window box, color box, white box, etc                                                           |
| Delivery time  | Within 35 days after the sample and order confirmed                                                                                          |
| Payment term   | 30% deposit by T/T in advance and the balance against the copy of B/L                                                                        |
| Shipment       | By sea,by air,by Express and your shipping agent is acceptable                                                                               |
| Usage Occasion | Home decor, Wedding Decoration, Wedding Favors, Decoration enhancement,                                                                      |