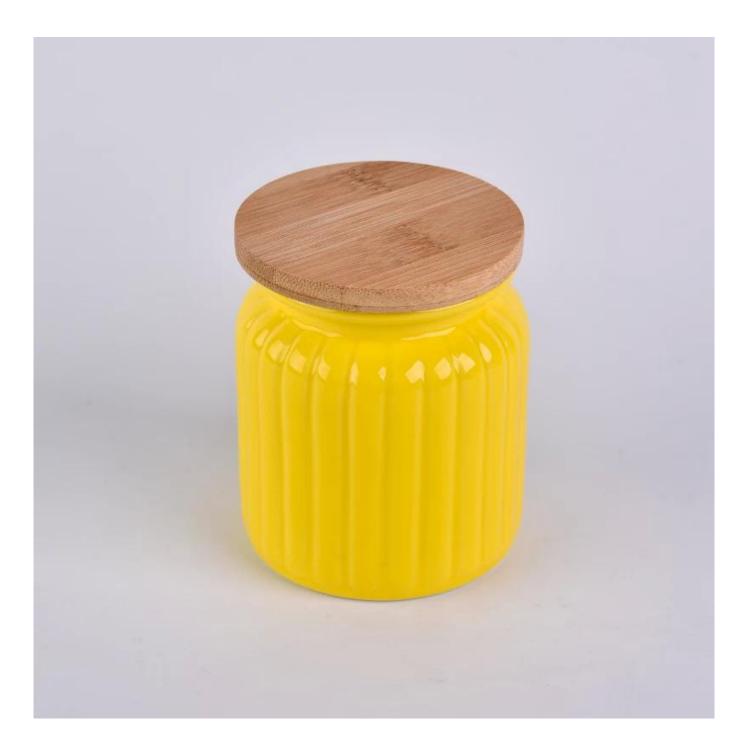

## 6oz Yellow ceramic candle holder candy jar home decoration with banboo lid

| product name   | 6oz Yellow ceramic candle holder candy<br>jar home decoration with banboo lid                                                                |
|----------------|----------------------------------------------------------------------------------------------------------------------------------------------|
| Sample time    | <ol> <li>5 days if at exist shaped and size of glass</li> <li>15 days if need new shape or size of glass</li> </ol>                          |
| Measure(mm)    | Top dia: 71mm<br>Bottom dia: 76mm<br>Height: 88mm Max dia: 78mm<br>Weight: 187g<br>Capacity: 300ml Lid: dia: 76mm Height: 21.5mm Weight: 40g |
| Packing        | Normal packing,Individual gift box, PVC box, window box, color box, white box, etc                                                           |
| Delivery time  | Within 35 days after the sample and order confirmed                                                                                          |
| Payment term   | 30% deposit by T/T in advance and the balance against the copy of B/L                                                                        |
| Shipment       | By sea,by air,by Express and your shipping agent is acceptable                                                                               |
| Usage Occasion | Home decor, Wedding Decoration, Wedding Favors, Decoration enhancement,                                                                      |