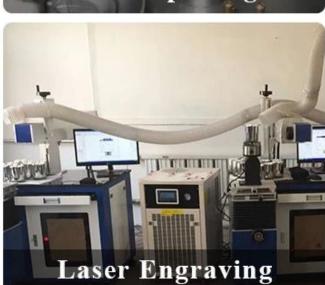

>Capacity: 605ml                               |
| Packing       | Normal packing,Individual gift box, PVC box, window box, color box, white box, etc                                  |
| Delivery time | Within 35 days after the sample and order confirmed                                                                 |
| Payment term  | 30% deposit by T/T in advance and the balance against the copy of B/L                                               |

| Shipment       | By sea,by air,by Express and your shipping agent is acceptable          |
|----------------|-------------------------------------------------------------------------|
| Usage Occasion | Home decor, Wedding Decoration, Wedding Favors, Decoration enhancement, |

## **MAIN PRODUCTS**















## **DEEP PROCESSING**









## **Service Story**

Someone ask me, why <u>Sunny Glassware</u> is **the supplier of 80% fragrance brands in the United State**, take a second to listen to my story about <u>candle holders</u> order, you will understand Sunny always stay with you whatever it happens.

Last summer was really a great experience to us, J placed a big order with mass candle holders to Sunny Glassware at August 2018, everyone was so exciting and wanted to make it perfect .

×

Everything goes very well at the beginning, fast move, perfect communication, all is good. A small accessory became a big bomb which is out of our expectation, I wanted us to buy this small accessory in China but he told us this is a very difficult stuff, we digged 7 factories and one of them told us they can produce it. We are hap