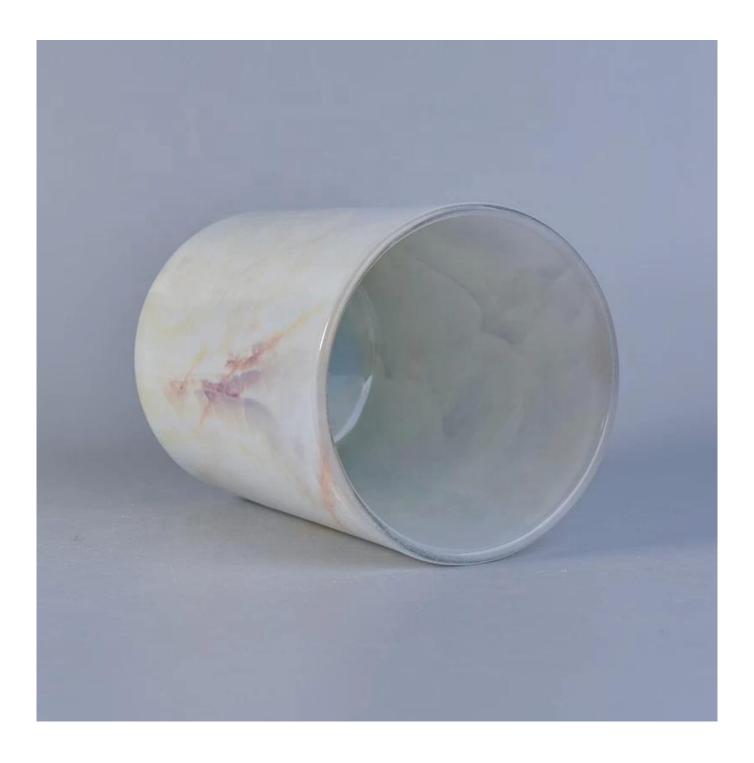

## **Product Description**

The **luxury glass candle jars** are designed by our professional designers team. It is made from deep processing and kept good quality. It is suitable for home, wedding, party decorations and so on.

| product name  | 600ml Custom candle holders glass candle jar supplier                                                               |
|---------------|---------------------------------------------------------------------------------------------------------------------|
| Sample time   | <ol> <li>5 days if at exist shaped and size of glass</li> <li>15 days if need new shape or size of glass</li> </ol> |
| Measure       | Top dia: 99mm<br>Bottom dia: 90mm<br>Height: 124mm<br>Weight: 515g<br>Capacity: 605ml                               |
| Packing       | Normal packing,Individual gift box, PVC box, window box, color box, white box, etc                                  |
| Delivery time | Within 35 days after the sample and order confirmed                                                                 |
| Payment term  | 30% deposit by T/T in advance and the balance against the copy of B/L                                               |