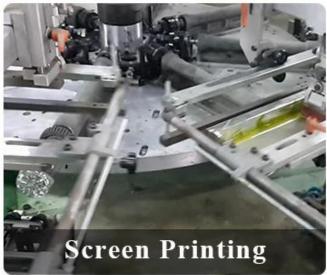

acity: 605ml                               |
| Packing       | Normal packing,Individual gift box, PVC box, window box, color box, white box, etc                                  |
| Delivery time | Within 35 days after the sample and order confirmed                                                                 |
| Payment term  | 30% deposit by T/T in advance and the balance against the copy of B/L                                               |

| Shipment       | By sea,by air,by Express and your shipping agent is acceptable          |
|----------------|-------------------------------------------------------------------------|
| Usage Occasion | Home decor, Wedding Decoration, Wedding Favors, Decoration enhancement, |

## **MAIN PRODUCTS**















## **DEEP PROCESSING**









## **Service Story**

Someone ask me, why <u>Sunny Glassware</u> is **the supplier of 80% fragrance brands in the United State**, take a second to listen to my story about <u>candle holders</u> order, you will understand Sunny always stay with you whatever it happens.

Last summer was really a great experience to us, J placed a big order with mass candle holders to Sunny Glassware at August 2018, everyone was so exciting and wanted to make it perfect .

×

Everything goes very well at the beginning, fast move, perfect communication, all is good. A small accessory became a big bomb which is out of our expectation, I wanted us to buy this small accessory in China but he told us this is a very difficult stuff, we digged 7 factories and one of them told us they can produce it. We are happy t