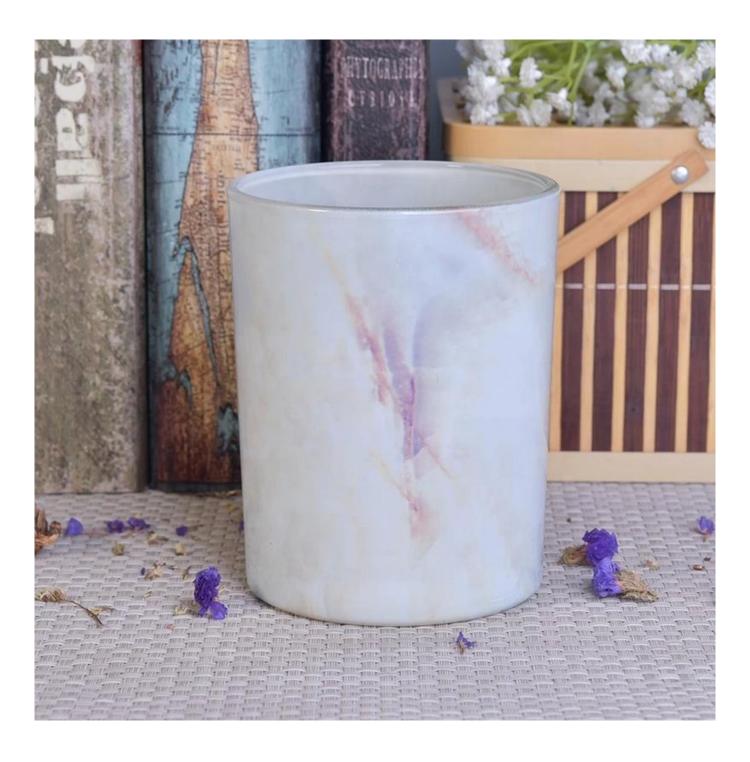

## **Product Description**

The **luxury glass candle jars** are designed by our professional designers team. It is made from deep processing and kept good quality. It is suitable for home, wedding, party decorations and so on.

| product name  | 600ml Custom candle holders glass candle jar supplier                                                               |
|---------------|---------------------------------------------------------------------------------------------------------------------|
| Sample time   | <ol> <li>5 days if at exist shaped and size of glass</li> <li>15 days if need new shape or size of glass</li> </ol> |
| Measure       | Top dia: 99mm<br>Bottom dia: 90mm<br>Height: 124mm<br>Weight: 515g<br>Capacity: 605ml                               |
| Packing       | Normal packing,Individual gift box, PVC box, window box, color box, white box, etc                                  |
| Delivery time | Within 35 days after the sample and order confirmed                                                                 |
| Payment term  | 30% deposit by T/T in advance and the balance against the copy of B/L                                               |