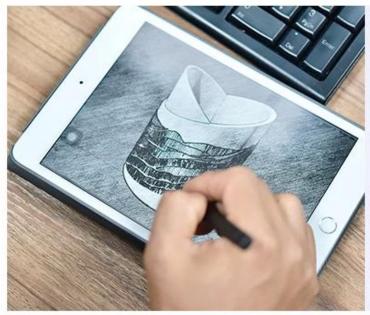

| 600ml Custom candle holders glass candle jar supplier |
|-------------------------------------------------------|
|                                                       |
|                                                       |



# Fast Quantity and Launched Speed

speed can be compared with Zara

# 80% Candle Jars Exclusive Supplier

including Nest Fragrance, Candle Lite, UGG etc popular brands





## Achieve Customers' Ideas

get your ideas becoming creative fragrance products and

sell them very well

## **Product Description**

The **luxury glass candle jars** are designed by our professional designers team. It is made from deep processing and kept good quality. It is suitable for home, wedding, party decorations and so on.





| product name  | 600ml Custom candle holders glass candle jar supplier                                                               |
|---------------|---------------------------------------------------------------------------------------------------------------------|
| Sample time   | <ol> <li>5 days if at exist shaped and size of glass</li> <li>15 days if need new shape or size of glass</li> </ol> |
| Measure       | Top dia: 99mm<br>Bottom dia: 90m