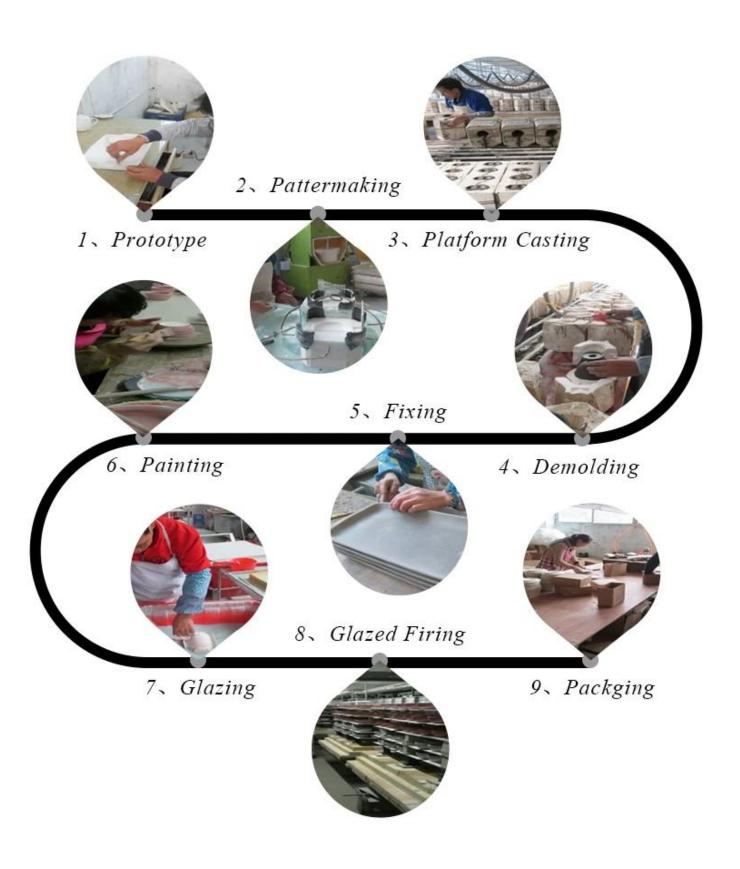

ol>      |
| Measure(mm)  | Lid: Dia: 125mm Height: 42mm Weight: 195g Jar: Top dia: 120mm Bottom dia: 93mm Height: 66mm Weight: 365g Capacity: 490ml |

| Packing        | Normal packing,Individual gift box, PVC box, window box, color box, white box, etc |
|----------------|------------------------------------------------------------------------------------|
| Delivery time  | Within 35 days after the sample and order confirmed                                |
| Payment term   | 30% deposit by T/T in advance and the balance against the copy of B/L              |
| Shipment       | By sea,by air,by Express and your shipping agent is acceptable                     |
| Usage Occasion | Home decor, Wedding Decoration, Wedding Favors, Decoration enhancement,            |

### **Process Craft**



### **Packaging & Shipping**

We also have our own professional and international logistic company ( **Shenzhen Sunny Worldwide logistics)** for your service.

We are your best choice without any concern.

# TPACKAGING&SHIPPING\_







### **Exhibition**

Sunny Glassware have taken part in various exhibitions since 2002 year, like Shanghai, London, Hongkong show.

We win customers'trust and recognition which improve our brand reputation.



There are more than 5000 products in Shenzhen sample room of Sunny Glassware for your reference. Our products are famous for all around the world and of superior quality. We trust firmly that it is too hard to find another suppliers like us in China. Welcom to Shenzhen office!

# <sup>⊤</sup>SAMPLE ROOM<sub>↓</sub>







## CERTIFICATIONS\_



### *