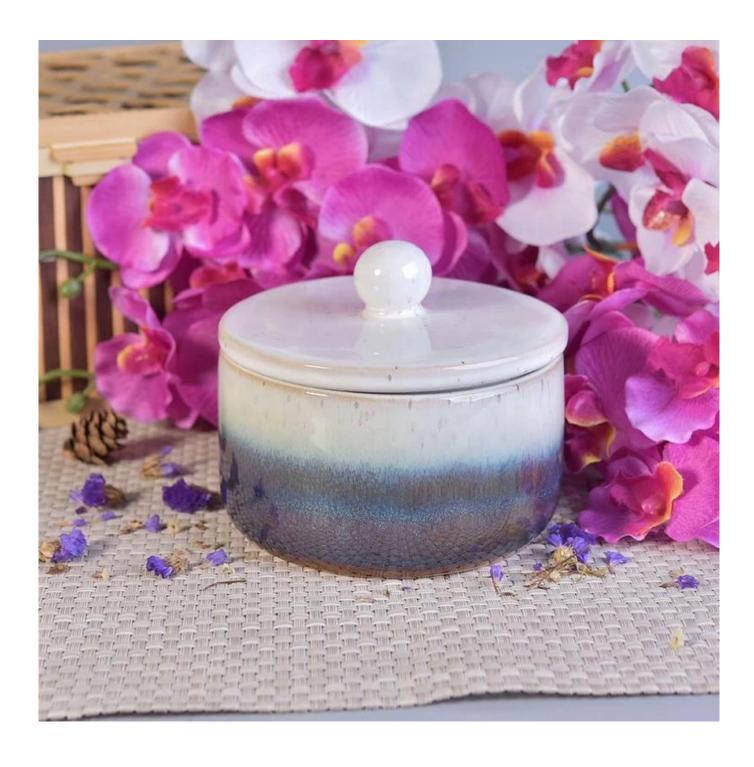

### **Product Description**

This **ceramic candle jar** is designed by our professional designers team. It is made from deep processing and kept good quality. It is suitable for home, wedding, party decorations and so on.

| product name | Votive porcelain ceramic candle jar with lid wedding centerpieces in bulk                                                |
|--------------|--------------------------------------------------------------------------------------------------------------------------|
| Sample time  | <ol> <li>5 days if at exist shaped and size of glass</li> <li>15 days if need new shape or size of glass</li> </ol>      |
| Measure(mm)  | Lid: Dia: 125mm Height: 42mm Weight: 195g Jar: Top dia: 120mm Bottom dia: 93mm Height: 66mm Weight: 365g Capacity: 490ml |