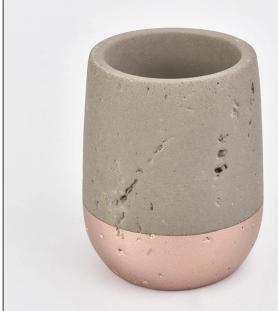

Tumbler Tumbler SGSJL18102507-2 Top dia:71mm Bottom dia: 63mm Max dia: 81mm Height: 96mm Weight: 482g Capacity: 207mm

| product name   | Ene marble concrete bathroom accessories sets                                                                             |
|----------------|---------------------------------------------------------------------------------------------------------------------------|
|                | soap dish toothbrush holder hotel decor                                                                                   |
| Sample time    | <ol> <li>5 days if at exist shaped and size of concrete</li> <li>15 days if need new shape or size of concrete</li> </ol> |
| Packing        | Normal packing, Individual gift box, PVC box, window box, color box, white box, etc                                       |
| Delivery time  | Within 35 days after the sample and order confirmed                                                                       |
| Payment term   | 30% deposit by T/T in advance and the balance against the copy of B/L                                                     |
| Shipment       | By sea,by air,by Express and your shipping agent is acceptable                                                            |
| Usage Occasion | Home decor, Wedding Decoration, Wedding Favors, Decoration enhancement,                                                   |