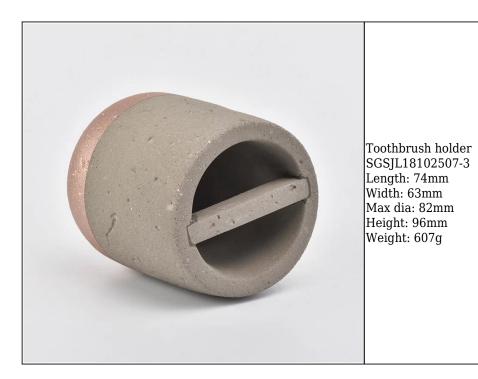

# 5ps marble concrete bathroom accessories sets soap dish toothbrush holder hotel decor

#### **Product Description**

This **bath set** is designed by our professional designers team. It is made from deep processing and come out good quality. The glass material is environment-friendly and original. A nice choice for your bathroom!