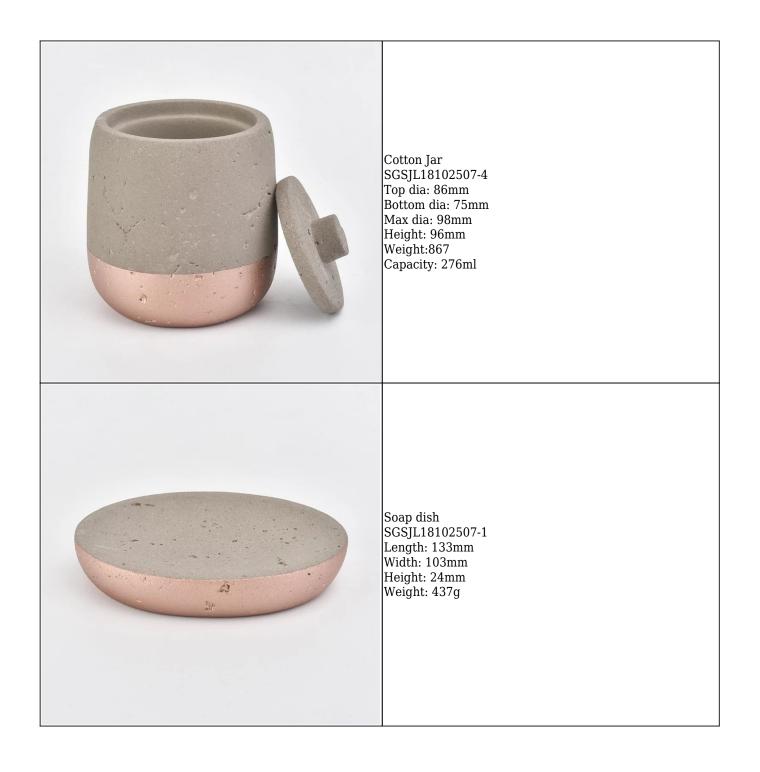

(All the images on this site are copyrighted by Sunny Glassware. Any unauthorized reprinting will be regarded as copyright infringement.)

Lotion dispenser SGSJL18102507-5 Top dia: 26mm Bottom dia: 62mm Max dia: 77mm
Height: 130mm
Height with lid: 200mm
Weight:806g
Capacity: 163ml

Tumbler Tumbler SGSJL18102507-2 Top dia:71mm Bottom dia: 63mm Max dia: 81mm Height: 96mm Weight: 482g Capacity: 207mm

| product name   | Ene marble concrete bathroom accessories sets                                                                             |
|----------------|---------------------------------------------------------------------------------------------------------------------------|
|                | soap dish toothbrush holder hotel decor                                                                                   |
| Sample time    | <ol> <li>5 days if at exist shaped and size of concrete</li> <li>15 days if need new shape or size of concrete</li> </ol> |
| Packing        | Normal packing, Individual gift box, PVC box, window box, color box, white box, etc                                       |
| Delivery time  | Within 35 days after the sample and order confirmed                                                                       |
| Payment term   | 30% deposit by T/T in advance and the balance against the copy of B/L                                                     |
| Shipment       | By sea,by air,by Express and your shipping agent is acceptable                                                            |
| Usage Occasion | Home decor, Wedding Decoration, Wedding Favors, Decoration enhancement,                                                   |