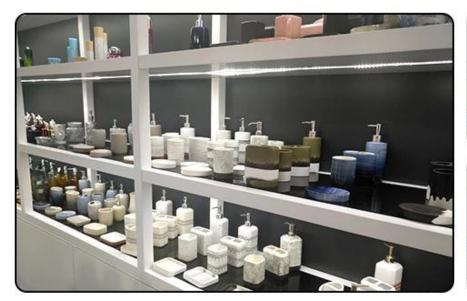

# 5ps marble concrete bathroom accessories sets soap dish toothbrush holder hotel decor

Tumbler Tumbler SGSJL18102507-2 Top dia:71mm Bottom dia: 63mm Max dia: 81mm Height: 96mm Weight: 482g Capacity: 207mm

| product name   | Ene marble concrete bathroom accessories sets                                                                             |
|----------------|---------------------------------------------------------------------------------------------------------------------------|
|                | soap dish toothbrush holder hotel decor                                                                                   |
| Sample time    | <ol> <li>5 days if at exist shaped and size of concrete</li> <li>15 days if need new shape or size of concrete</li> </ol> |
| Packing        | Normal packing, Individual gift box, PVC box, window box, color box, white box, etc                                       |
| Delivery time  | Within 35 days after the sample and order confirmed                                                                       |
| Payment term   | 30% deposit by T/T in advance and the balance against the copy of B/L                                                     |
| Shipment       | By sea,by air,by Express and your shipping agent is acceptable                                                            |
| Usage Occasion | Home decor, Wedding Decoration, Wedding Favors, Decoration enhancement,                                                   |