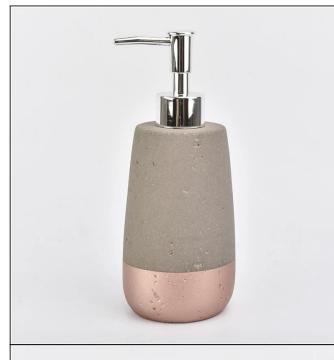

(All the images on this site are copyrighted by Sunny Glassware. Any unauthorized reprinting will be regarded as copyright infringement.)

Lotion dispenser SGSJL18102507-5 Top dia: 26mm Bottom dia: 62mm Max dia: 77mm
Height: 130mm
Height with lid: 200mm
Weight:806g
Capacity: 163ml