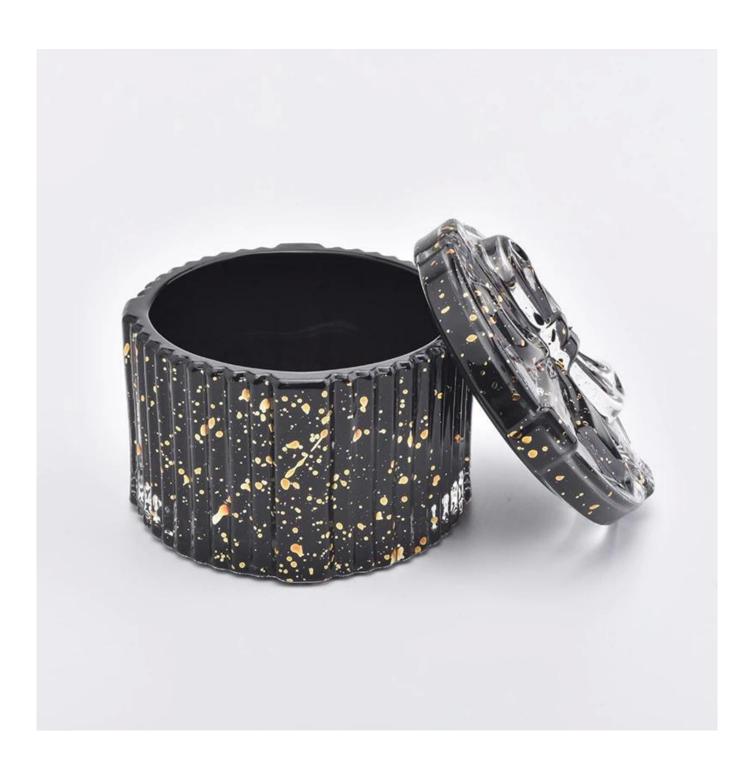

# 5oz Christmas gift decorated glass containers

#### **Product Description**

The **luxury glass candle holder is** designed by our professional designers team. It is made from deep processing and kept good quality. It is suitable for home, wedding, party decorations and so on.

| product name   | 5oz Christmas gift decorated glass containers                                                                                               |
|----------------|---------------------------------------------------------------------------------------------------------------------------------------------|
| Sample time    | 5 days if at exist shaped and size of glass     15 days if need new shape or size of glass                                                  |
| Measure(mm)    | Jar: Top dia:82*82mm Bottom dia: 82*82mm Height: 50mm Weight:202g Capacity: 150ml Lid: Top dia:83mm Height: 15mm Weight:110g MOQ: 3,000 pcs |
| Packing        | Normal packing,Individual gift box, PVC box, window box, color box, white box, etc                                                          |
| Delivery time  | Within 35 days after the sample and order confirmed                                                                                         |
| Payment term   | 30% deposit by T/T in advance and the balance against the copy of B/L                                                                       |
| Shipment       | By sea,by air,by Express and your shipping agent is acceptable                                                                              |
| Usage Occasion | Home decor, Wedding Decoration, Wedding Favors, Decoration enhancement,                                                                     |