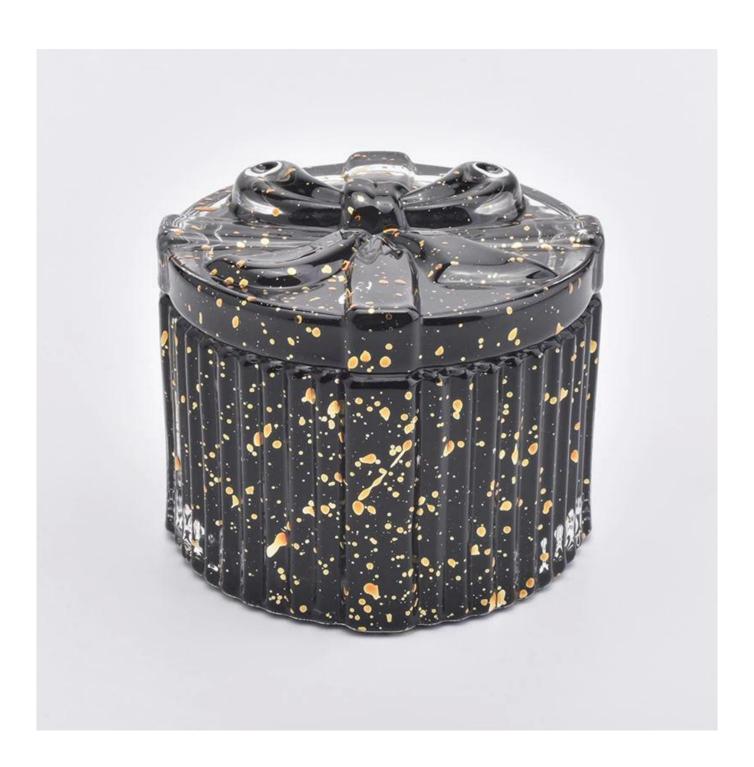

# 5oz Christmas gift decorated glass containers

#### **Product Description**

The **luxury glass candle holder is** designed by our professional designers team. It is made from deep processing and kept good quality. It is suitable for home, wedding, party decorations and so on.

| product name   | 5oz Christmas gift decorated glass containers                                                                                               |
|----------------|---------------------------------------------------------------------------------------------------------------------------------------------|
| Sample time    | 5 days if at exist shaped and size of glass     15 days if need new shape or size of glass                                                  |
| Measure(mm)    | Jar: Top dia:82*82mm Bottom dia: 82*82mm Height: 50mm Weight:202g Capacity: 150ml Lid: Top dia:83mm Height: 15mm Weight:110g MOQ: 3,000 pcs |
| Packing        | Normal packing,Individual gift box, PVC box, window box, color box, white box, etc                                                          |
| Delivery time  | Within 35 days after the sample and order confirmed                                                                                         |
| Payment term   | 30% deposit by T/T in advance and the balance against the copy of B/L                                                                       |
| Shipment       | By sea,by air,by Express and your shipping agent is acceptable                                                                              |
| Usage Occasion | Home decor, Wedding Decoration, Wedding Favors, Decoration enhancement,                                                                     |