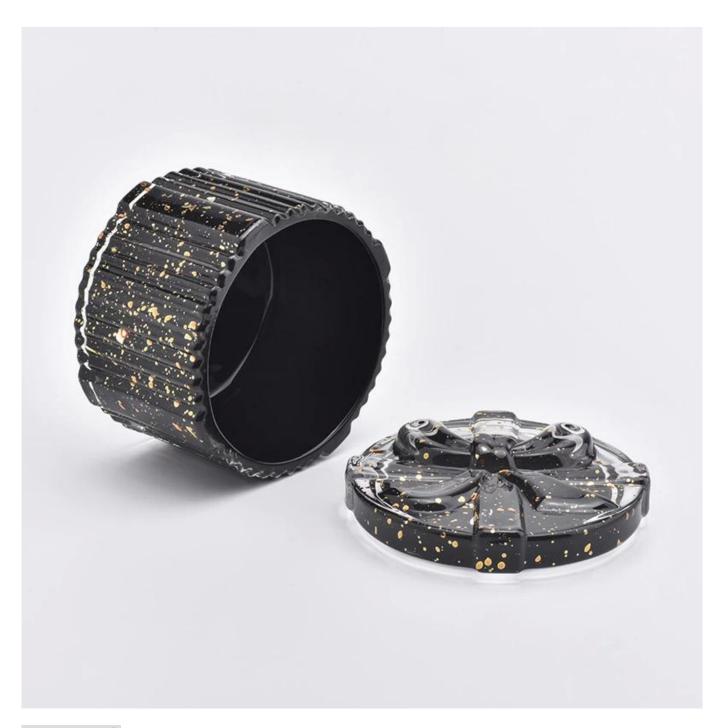

# 5oz Christmas gift decorated glass containers

#### **Product Description**

The **luxury glass candle holder is** designed by our professional designers team. It is made from deep processing and kept good quality. It is suitable for home, wedding, party decorations and so on.

| product name   | 5oz Christmas gift decorated glass containers                                                                                               |
|----------------|---------------------------------------------------------------------------------------------------------------------------------------------|
| Sample time    | 5 days if at exist shaped and size of glass     15 days if need new shape or size of glass                                                  |
| Measure(mm)    | Jar: Top dia:82*82mm Bottom dia: 82*82mm Height: 50mm Weight:202g Capacity: 150ml Lid: Top dia:83mm Height: 15mm Weight:110g MOQ: 3,000 pcs |
| Packing        | Normal packing,Individual gift box, PVC box, window box, color box, white box, etc                                                          |
| Delivery time  | Within 35 days after the sample and order confirmed                                                                                         |
| Payment term   | 30% deposit by T/T in advance and the balance against the copy of B/L                                                                       |
| Shipment       | By sea,by air,by Express and your shipping agent is acceptable                                                                              |
| Usage Occasion | Home decor, Wedding Decoration, Wedding Favors, Decoration enhancement,                                                                     |