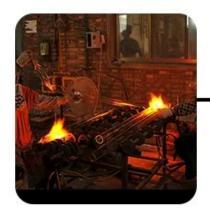

## **Process Craft**

## **PROCESS CRAFTS**

1. Material Heating

2. Mouth Blown Moulding

3. Cracking-off

6. Put on handle

5. Interface

4. Cracking-off

7. Inspection