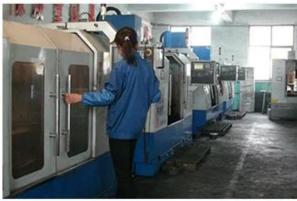

## **Process Craft**

## **PROCESS CRAFTS**

1. Material Heating

2. Mouth Blown Moulding

3. Cracking-off

6. Put on handle

5. Interface

4. Cracking-off

7. Inspection