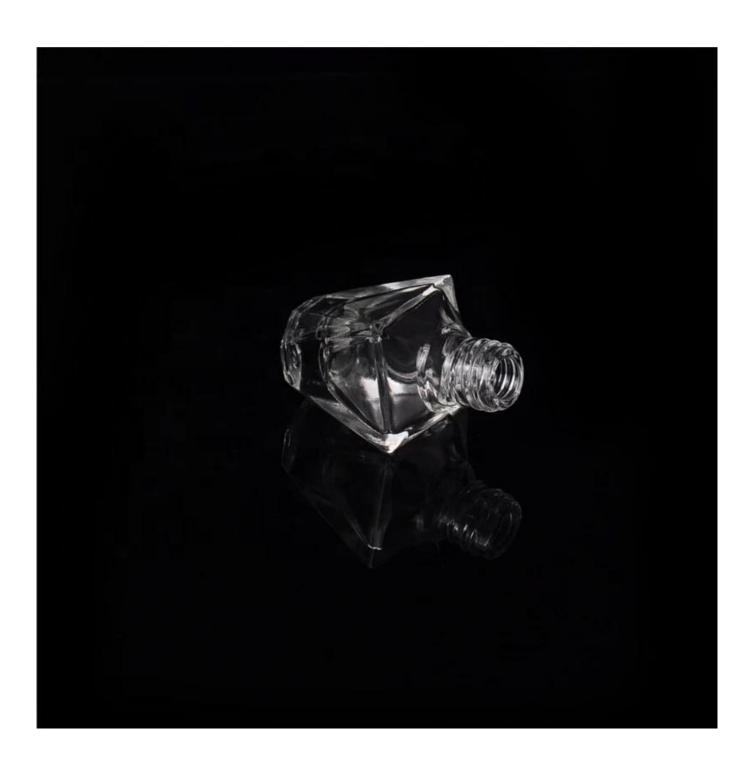

les



# Achieve Customers' Ideas

get your ideas becoming creative fragrance products and sell them very well

## Award-winning Design Team

won the trust of many upscale brands

## QC Extra Six Steps

No major quality complaints for 9 years



#### **Product Description**

ARTISAN DESIGN: Everything flourishes in spring, this artfully-designed pattern brings people a sense of vitality. This beautiful **perfume bottle** is a perfect home decor piece for flameless fragrance.

Sunny Glassware focus on luxury perfume bottle products in the latest 10 years, it is the supplier of 80% fragrance brands in the United States. All the customers have good profit and get 30% sales increase every year. Get more details about thearomas diffusers from

Sunny Glassware to grow your business rappidly.







| product name  | 5ml empty square crystal double wall oil perfume bottles                                                               |
|---------------|------------------------------------------------------------------------------------------------------------------------|
| Sample time   | <ul><li>1. 5 days if at exist shaped and size of glass</li><li>2. 15 days if need new shape or size of glass</li></ul> |
| Measure(mm)   | Top dia:10mm Bottom dia:15mm Height:45mm Capacity:5ml Weight:21g                                                       |
| Packing       | Normal packing,Individual gift box, PVC box, window box, color box, white box, etc                                     |
| Delivery time | Within 35 days after the sample and order confirmed