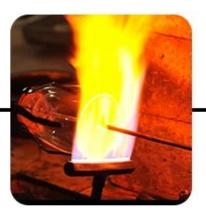

## **Process Craft**

## **PROCESS CRAFTS**

1. Material Heating

2. Mouth Blown Moulding

3. Cracking-off

6. Put on handle

5. Interface

4. Cracking-off

7. Inspection