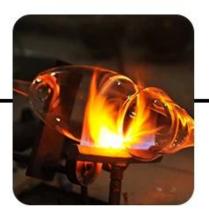

## **Process Craft**

## **PROCESS CRAFTS**

1. Material Heating

2. Mouth Blown Moulding

3. Cracking-off

6. Put on handle

5. Interface

4. Cracking-off

7. Inspection