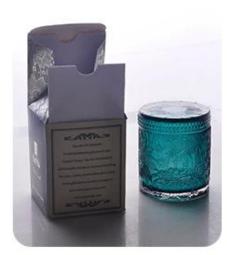

## 5ml empty square crystal double wall oil perfume bottles

#### **Product Description**

ARTISAN DESIGN: Everything flourishes in spring, this artfully-designed pattern brings people a sense of vitality. This beautiful **perfume bottle** is a perfect home decor piece for flameless fragrance.