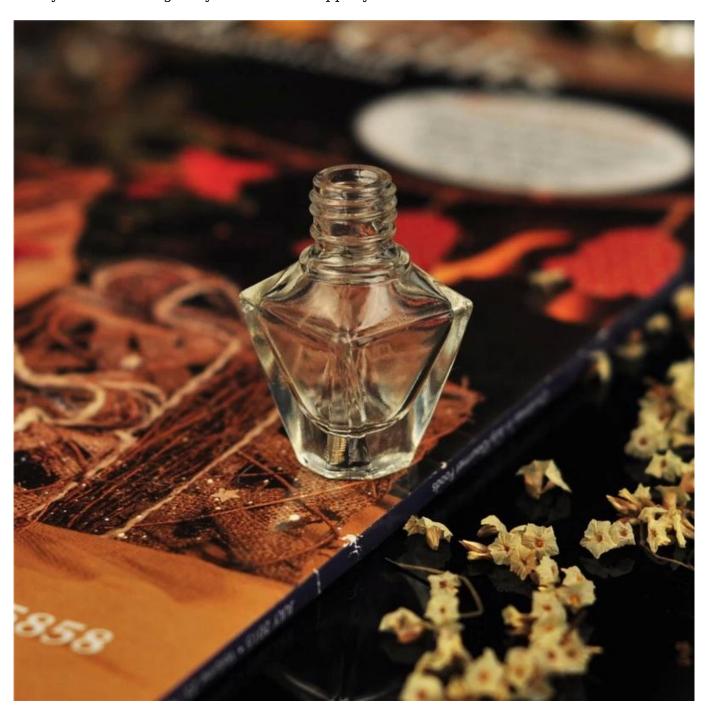

## 5ml empty square crystal double wall oil perfume bottles

#### **Product Description**

ARTISAN DESIGN: Everything flourishes in spring, this artfully-designed pattern brings people a sense of vitality. This beautiful **perfume bottle** is a perfect home decor piece for flameless fragrance.