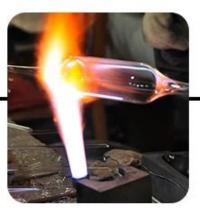

## **Process Craft**

## **PROCESS CRAFTS**

1. Material Heating

2. Mouth Blown Moulding

3. Cracking-off

6. Put on handle

5. Interface

4. Cracking-off

7. Inspection