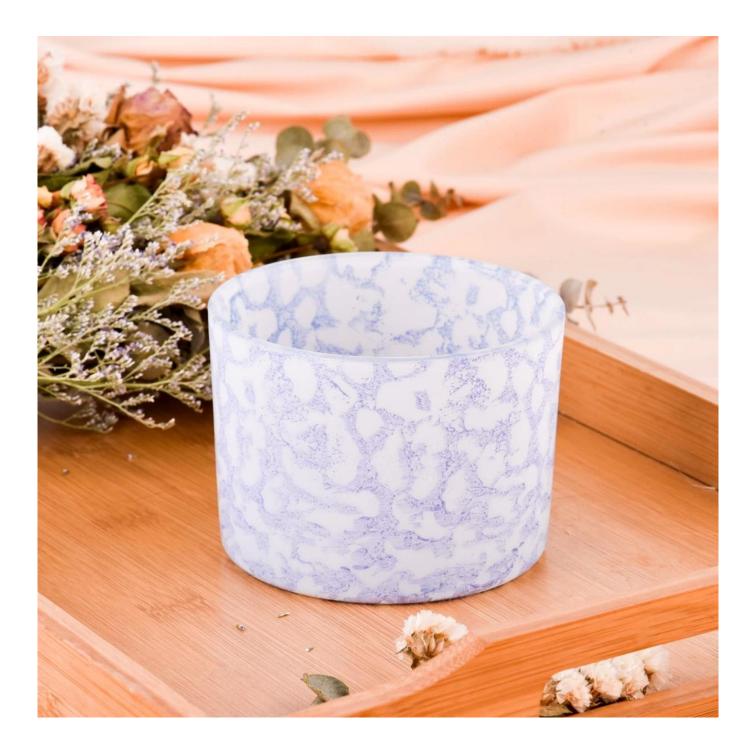

510 ml wide mouth  $glass\ candle\ holder$ , specially designed with Rock X effect, adds a unique artistic atmosphere to your home life.

The unique glass candle holder rock effect makes this candlestick more visually layered and three-dimensional, as if the beauty of nature's rock is integrated into the home.

During important festivals or celebrations, this  $\underline{\text{glass candle holder}}$  can add a unique festive atmosphere to your home.

Wide range of application