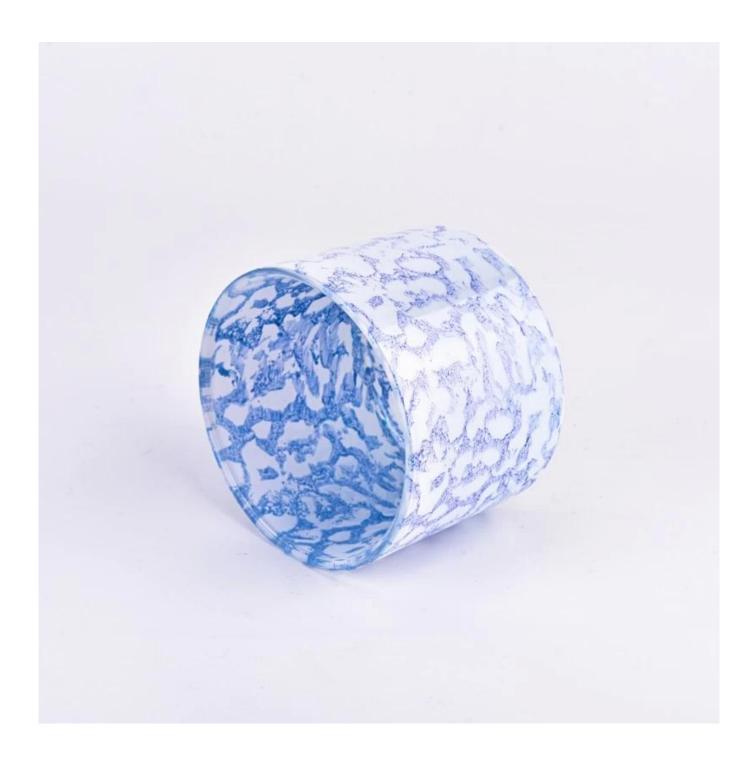

510 ml wide mouth  $glass\ candle\ holder$ , specially designed with Rock X effect, adds a unique artistic atmosphere to your home life.

The unique glass candle holder rock effect makes this candlestick more visually layered and three-dimensional, as if the beauty of nature's rock is integrated into the home.

During important festivals or celebrations, this  $\underline{\text{glass candle holder}}$  can add a unique festive atmosphere to your home.

Wide range of application