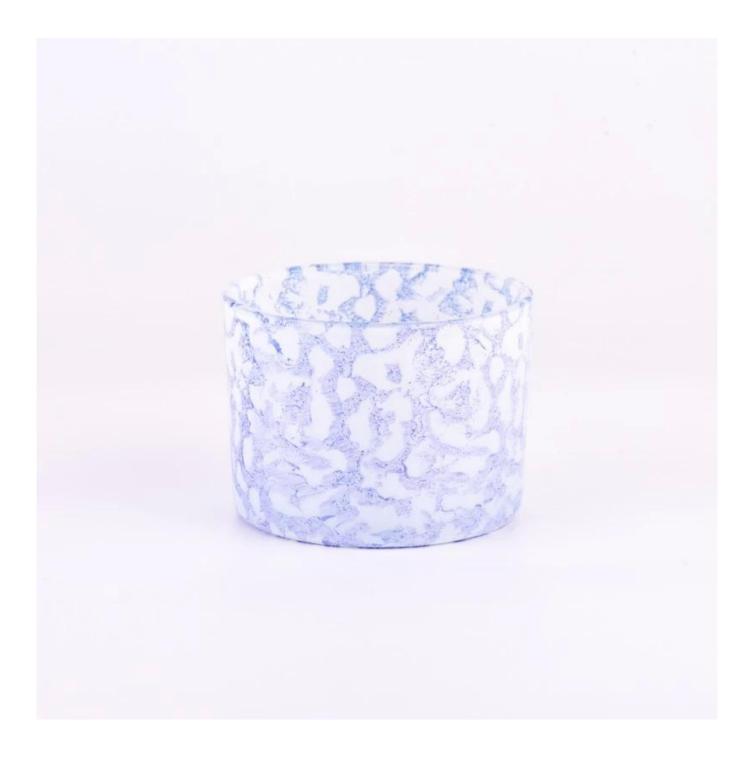

510 ml wide mouth  $glass\ candle\ holder$ , specially designed with Rock X effect, adds a unique artistic atmosphere to your home life.

The unique glass candle holder rock effect makes this candlestick more visually layered and three-dimensional, as if the beauty of nature's rock is integrated into the home.

During important festivals or celebrations, this  $\underline{\text{glass candle holder}}$  can add a unique festive atmosphere to your home.

Wide range of application