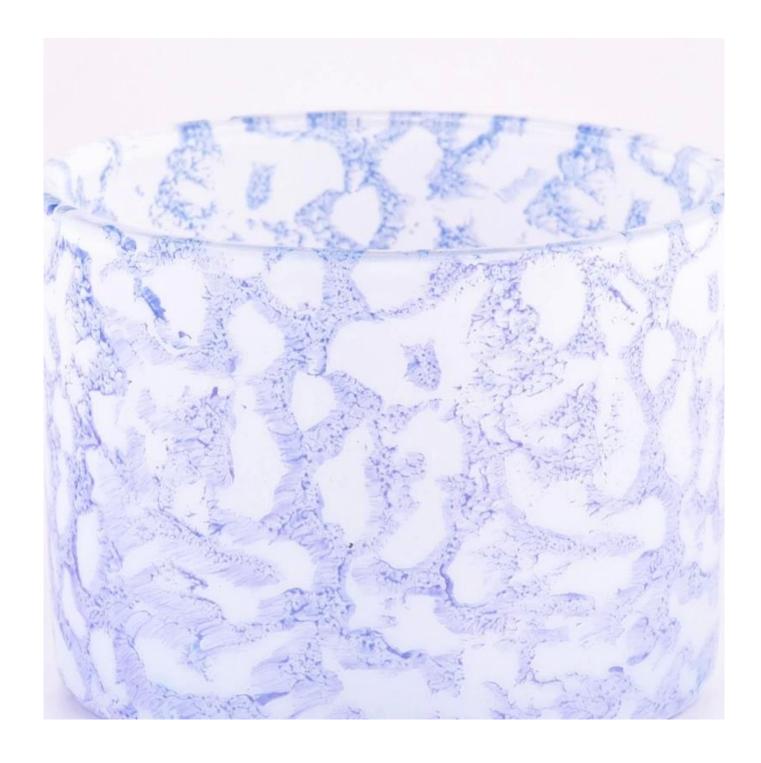

510 ml wide mouth  $glass\ candle\ holder$ , specially designed with Rock X effect, adds a unique artistic atmosphere to your home life.

The unique glass candle holder rock effect makes this candlestick more visually layered and three-dimensional, as if the beauty of nature's rock is integrated into the home.