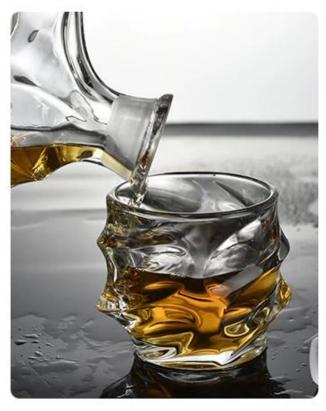

## Ultra-clear and 100% lead-free

unique whiskey glasses

Hand blown and cut lead-free glass

Rolled rim opening ensures a smooth pour

High-grade glass maintains temperature to enhance the pleasure of every sip.