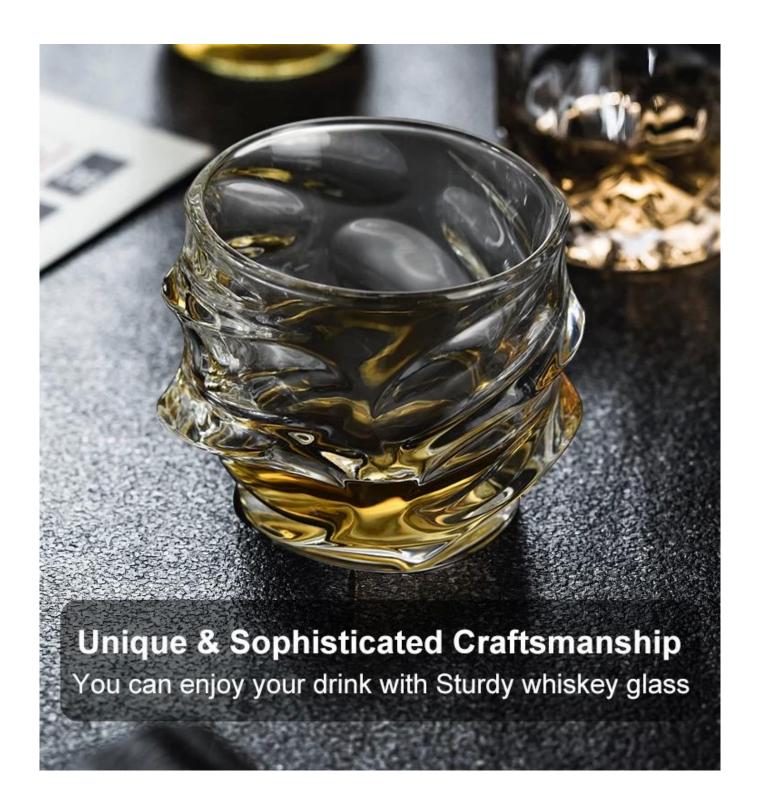

## Ultra-clear and 100% lead-free

unique whiskey glasses

Hand blown and cut lead-free glass

Rolled rim opening ensures a smooth pour

High-grade glass maintains temperature to enhance the pleasure of every sip.