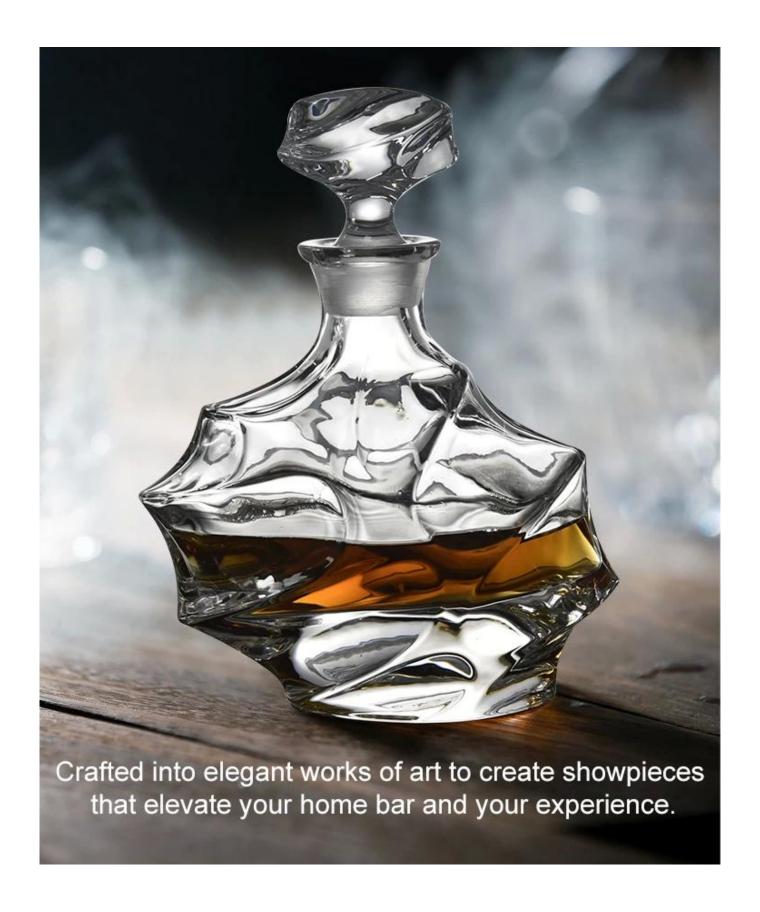

# WHY CHOOSE US?

Lead-free crystal glass whiskey set

Lead crystals are harmful, and long-term use will cause systemic fatigue, dizziness and other reactions

The selection of raw Lead-free crystal material presents the true color of wine

You can choose a variety of different exquisite shapes which present beauty

**Product Description** 

## Ultra-clear and 100% lead-free

unique whiskey glasses

Hand blown and cut lead-free glass

Rolled rim opening ensures a smooth pour

High-grade glass maintains temperature to enhance the pleasure of every sip.