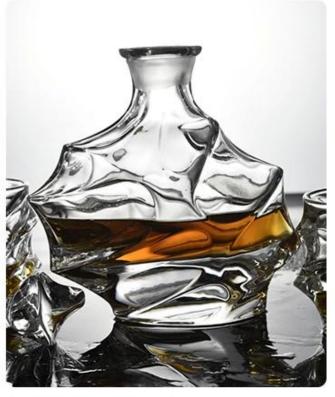

# WHY CHOOSE US?

Lead-free crystal glass whiskey set

Lead crystals are harmful, and long-term use will cause systemic fatigue, dizziness and other reactions

The selection of raw Lead-free crystal material presents the true color of wine

## Ultra-clear and 100% lead-free

unique whiskey glasses

Hand blown and cut lead-free glass

Rolled rim opening ensures a smooth pour

High-grade glass maintains temperature to enhance the pleasure of every sip.