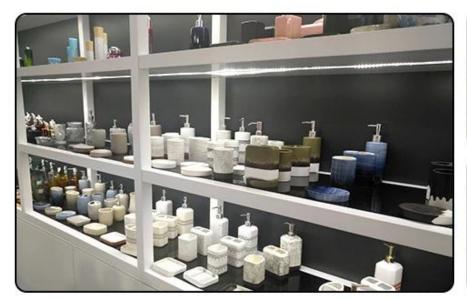

# 4ps oval ceramic bathroom accessories set white toothbrush holder soap dish

### **Product Description**

This **bath set** is designed by our professional designers team. It is made from deep processing and come out good quality. The glass material is environment-friendly and original. A nice choice for your bathroom!