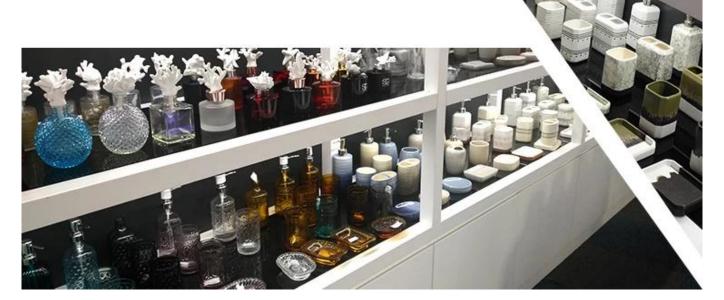

# 4ps oval ceramic bathroom accessories set white toothbrush holder soap dish

### **Product Description**

This **bath set** is designed by our professional designers team. It is made from deep processing and come out good quality. The glass material is environment-friendly and original. A nice choice for your bathroom!