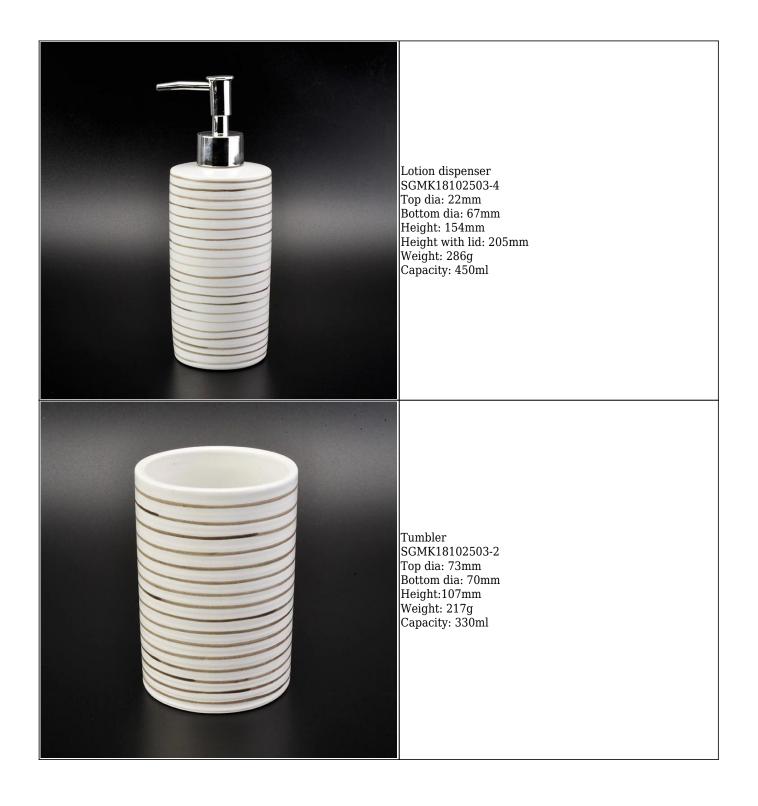

(All the images on this site are copyrighted by Sunny Glassware. Any unauthorized reprinting will be regarded as copyright infringement.)

Toothbrush holder SGMK18102503-3 Length: 112mm Width: 63mm Height: 111mm Weight: 276g

Soap dish SGMK18102503-1 Length: 130mm Width: 93mm Height: 22mm Weight: 196g

| product name  | 4ps oval ceramic bathroom accessories set, white toothbrush holder soap dish with stripe pattern home decor                |
|---------------|----------------------------------------------------------------------------------------------------------------------------|
| Sample time   | <ul><li>1. 5 days if at exist shaped and size of ceramic</li><li>2. 15 days if need new shape or size of ceramic</li></ul> |
| Packing       | Normal packing,Individual gift box, PVC box, window box, color box, white box, etc                                         |
| Delivery time | Within 35 days after the sample and order confirmed                                                                        |
| Payment term  | 30% deposit by T/T in advance and the balance against the copy of B/L                                                      |
| Shipment      | By sea,by air,by Express and your shipping agent is acceptable                                                             |