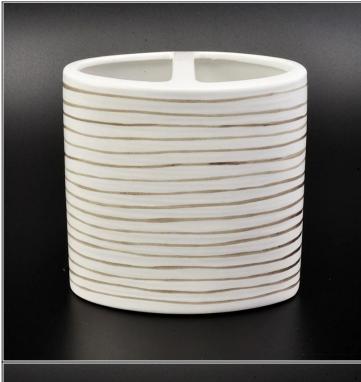

(All the images on this site are copyrighted by Sunny Glassware. Any unauthorized reprinting will be regarded as copyright infringement.)

Toothbrush holder SGMK18102503-3 Length: 112mm Width: 63mm Height: 111mm Weight: 276g