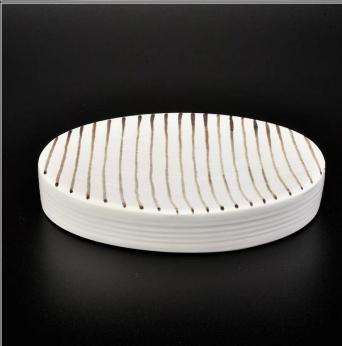

Soap dish SGMK18102503-1 Length: 130mm Width: 93mm Height: 22mm Weight: 196g

| product name  | 4ps oval ceramic bathroom accessories set, white toothbrush holder soap dish with stripe pattern home decor                |
|---------------|----------------------------------------------------------------------------------------------------------------------------|
| Sample time   | <ul><li>1. 5 days if at exist shaped and size of ceramic</li><li>2. 15 days if need new shape or size of ceramic</li></ul> |
| Packing       | Normal packing,Individual gift box, PVC box, window box, color box, white box, etc                                         |
| Delivery time | Within 35 days after the sample and order confirmed                                                                        |
| Payment term  | 30% deposit by T/T in advance and the balance against the copy of B/L                                                      |
| Shipment      | By sea,by air,by Express and your shipping agent is acceptable                                                             |