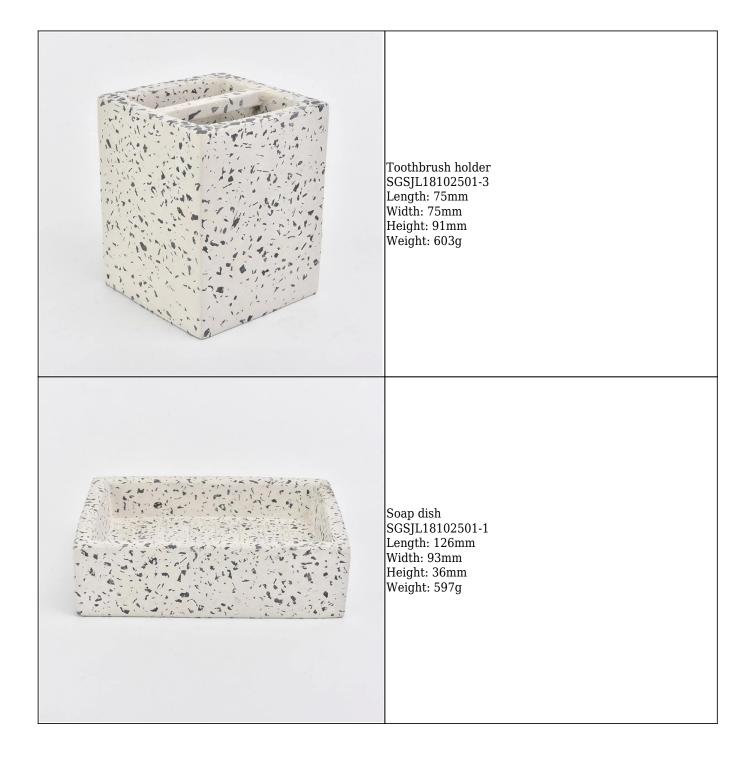

(All the images on this site are copyrighted by Sunny Glassware. Any unauthorized reprinting will be regarded as copyright infringement.)

| product name   | Inc Vanity marble cube concrete bathroom set                                                                            |
|----------------|-------------------------------------------------------------------------------------------------------------------------|
|                | soap dish toothbrush holder hotel decor                                                                                 |
| Sample time    | <ol> <li>5 days if at exist shaped and size of ceramic</li> <li>15 days if need new shape or size of ceramic</li> </ol> |
| Packing        | Normal packing,Individual gift box, PVC box, window box, color box, white box, etc                                      |
| Delivery time  | Within 35 days after the sample and order confirmed                                                                     |
| Payment term   | 30% deposit by T/T in advance and the balance against the copy of $B/L$                                                 |
| Shipment       | By sea,by air,by Express and your shipping agent is acceptable                                                          |
| Usage Occasion | Home decor, Wedding Decoration, Wedding Favors, Decoration enhancement,                                                 |