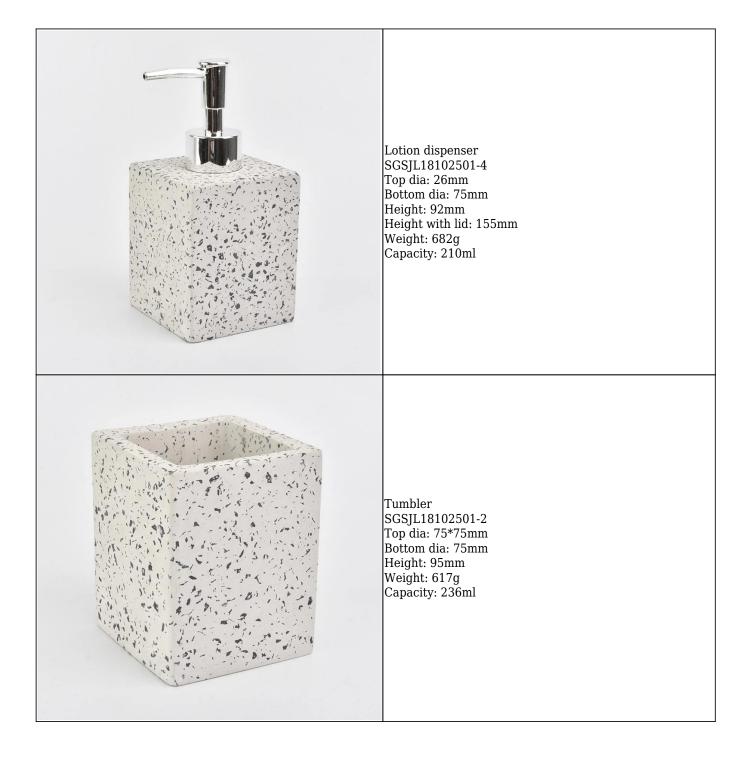

(All the images on this site are copyrighted by Sunny Glassware. Any unauthorized reprinting will be regarded as copyright infringement.)

| product name   | Inc Vanity marble cube concrete bathroom set                                                                            |
|----------------|-------------------------------------------------------------------------------------------------------------------------|
|                | soap dish toothbrush holder hotel decor                                                                                 |
| Sample time    | <ol> <li>5 days if at exist shaped and size of ceramic</li> <li>15 days if need new shape or size of ceramic</li> </ol> |
| Packing        | Normal packing,Individual gift box, PVC box, window box, color box, white box, etc                                      |
| Delivery time  | Within 35 days after the sample and order confirmed                                                                     |
| Payment term   | 30% deposit by T/T in advance and the balance against the copy of $B/L$                                                 |
| Shipment       | By sea,by air,by Express and your shipping agent is acceptable                                                          |
| Usage Occasion | Home decor, Wedding Decoration, Wedding Favors, Decoration enhancement,                                                 |