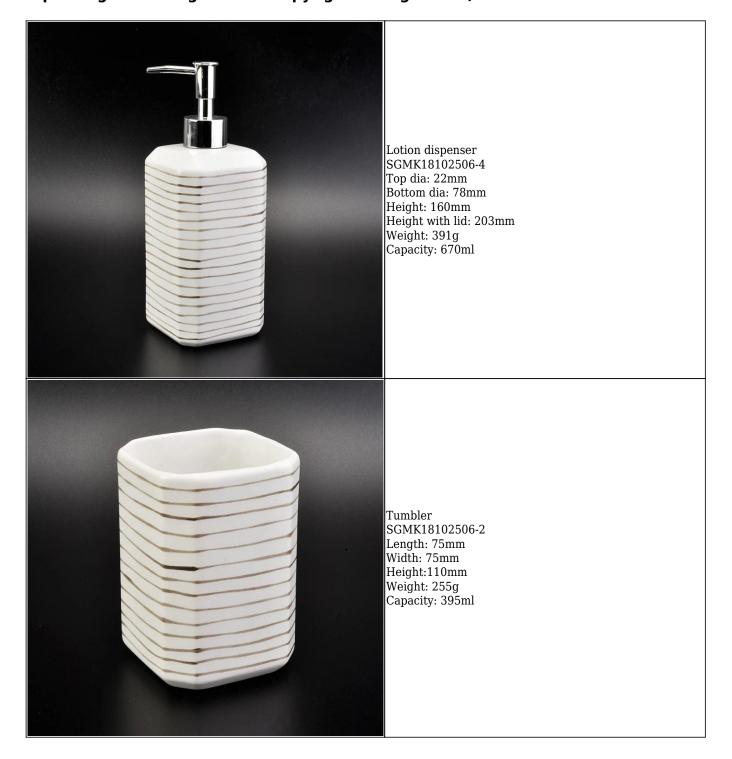

# 4ps Square white ceramic bathroom accessories set toothbrush holder soap dish with stripe pattern hotel decor

#### **Product Description**

This **bath set** is designed by our professional designers team. It is made from deep processing and come out good quality. The glass material is environment-friendly and original . A nice choice for your bathroom!