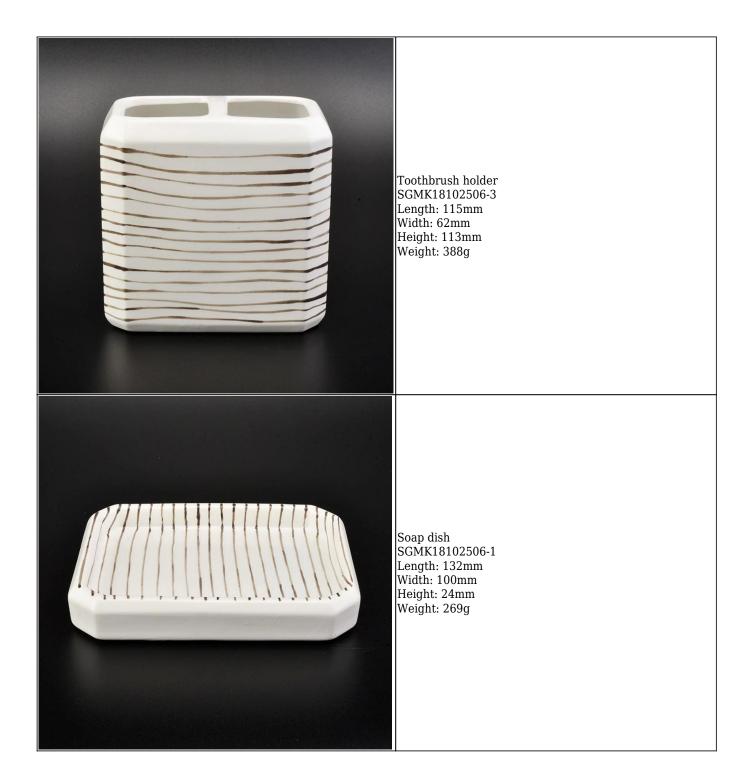

# 4ps Square white ceramic bathroom accessories set toothbrush holder soap dish with stripe pattern hotel decor

#### **Product Description**

This **bath set** is designed by our professional designers team. It is made from deep processing and come out good quality. The glass material is environment-friendly and original . A nice choice for your bathroom!