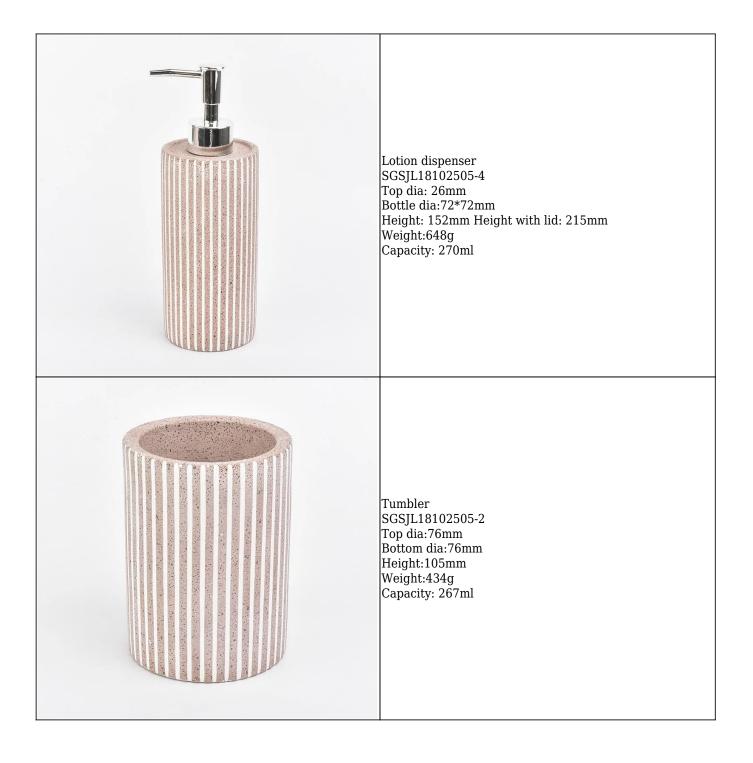

(All the images on this site are copyrighted by Sunny Glassware. Any unauthorized reprinting will be regarded as copyright infringement.)

| product name   | 4ps Luxury grey concrete bathroom<br>accessories sets hotel decor                                                         |
|----------------|---------------------------------------------------------------------------------------------------------------------------|
| Sample time    | <ol> <li>5 days if at exist shaped and size of concrete</li> <li>15 days if need new shape or size of concrete</li> </ol> |
| Packing        | Normal packing,Individual gift box, PVC box, window box, color box, white box, etc                                        |
| Delivery time  | Within 35 days after the sample and order confirmed                                                                       |
| Payment term   | 30% deposit by T/T in advance and the balance against the copy of B/L                                                     |
| Shipment       | By sea,by air,by Express and your shipping agent is acceptable                                                            |
| Usage Occasion | Home decor, Wedding Decoration, Wedding Favors, Decoration enhancement,                                                   |