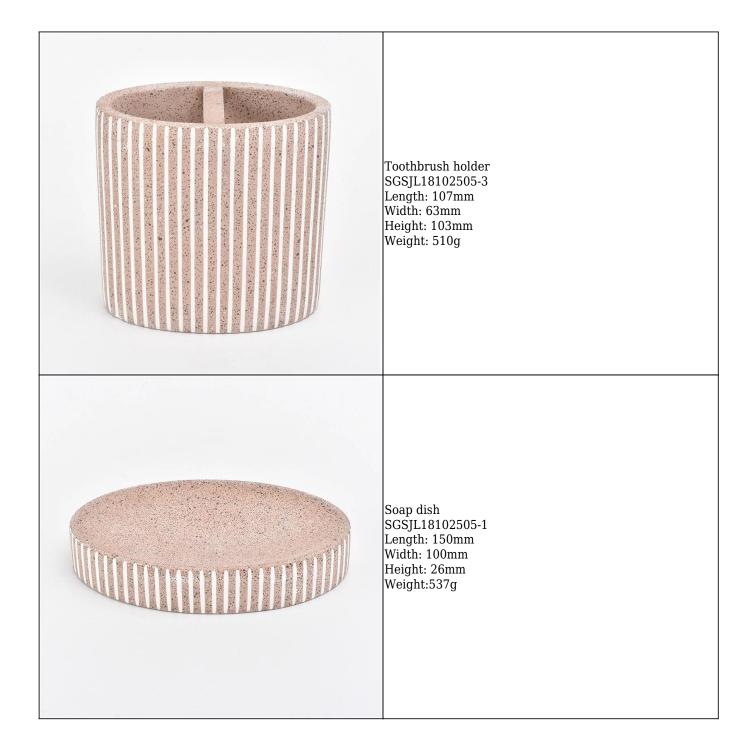

(All the images on this site are copyrighted by Sunny Glassware. Any unauthorized reprinting will be regarded as copyright infringement.)

| product name   | 4ps Luxury grey concrete bathroom<br>accessories sets hotel decor                                                         |
|----------------|---------------------------------------------------------------------------------------------------------------------------|
| Sample time    | <ol> <li>5 days if at exist shaped and size of concrete</li> <li>15 days if need new shape or size of concrete</li> </ol> |
| Packing        | Normal packing,Individual gift box, PVC box, window box, color box, white box, etc                                        |
| Delivery time  | Within 35 days after the sample and order confirmed                                                                       |
| Payment term   | 30% deposit by T/T in advance and the balance against the copy of B/L                                                     |
| Shipment       | By sea,by air,by Express and your shipping agent is acceptable                                                            |
| Usage Occasion | Home decor, Wedding Decoration, Wedding Favors, Decoration enhancement,                                                   |