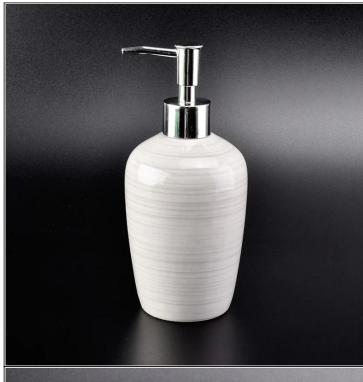

(All the images on this site are copyrighted by Sunny Glassware. Any unauthorized reprinting will be regarded as copyright infringement.)

Lotion dispenser SGMK18112801-4 Top dia:22mm Bottom dia:60mm Height:154mm/190mm with lid Weight:265g Capacity: 409ml