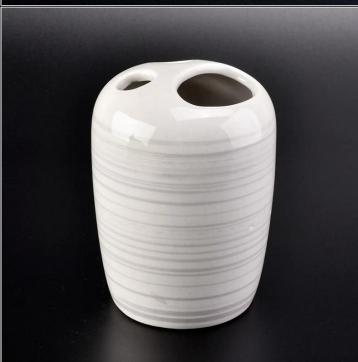

# 4pc vanity ceramic bathroom shower accessory soap dish sets wholesales

### **Product Description**

This **bath set** is designed by our professional designers team. It is made from deep processing and come out good quality. The glass material is environment-friendly and original . A nice choice for your bathroom!