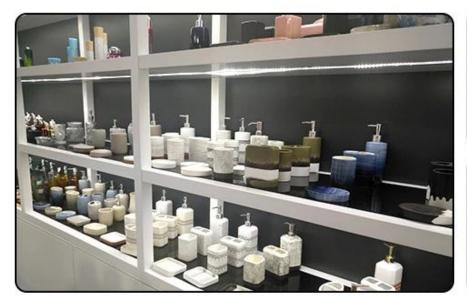

### **Product Description**

This **bath set** is designed by our professional designers team. It is made from deep processing and come out good quality. The glass material is environment-friendly and original . A nice choice for your bathroom!

(All the images on this site are copyrighted by Sunny Glassware. Any unauthorized reprinting will be regarded as copyright infringement.)

Lotion dispenser SGMK18112801-4 Top dia:22mm Bottom dia:60mm Height:154mm/190mm with lid Weight:265g Capacity: 409ml

Tumbler SGMK18112801-2 Top dia:78mm Bottom dia:62mm Height:100mm Weight:186g Capacity: 300ml

Soap dish SGMK18112801-1 Top dia:130mm Bottom dia:93mm Height:32mm Weight:222g

Toothbrush holder SGMK18112801-3 Top dia:85mm Bottom dia:65mm Height:113mm Weight:219g