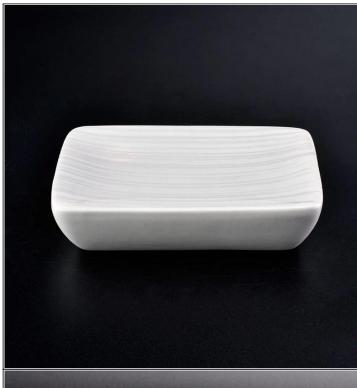

Tumbler SGMK18112801-2 Top dia:78mm Bottom dia:62mm Height:100mm Weight:186g Capacity: 300ml

Soap dish SGMK18112801-1 Top dia:130mm Bottom dia:93mm Height:32mm Weight:222g

Toothbrush holder SGMK18112801-3 Top dia:85mm Bottom dia:65mm Height:113mm Weight:219g