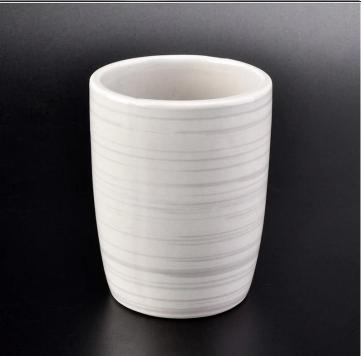

Tumbler SGMK18112801-2 Top dia:78mm Bottom dia:62mm Height:100mm Weight:186g Capacity: 300ml

Soap dish SGMK18112801-1 Top dia:130mm Bottom dia:93mm Height:32mm Weight:222g

Toothbrush holder SGMK18112801-3 Top dia:85mm Bottom dia:65mm Height:113mm Weight:219g