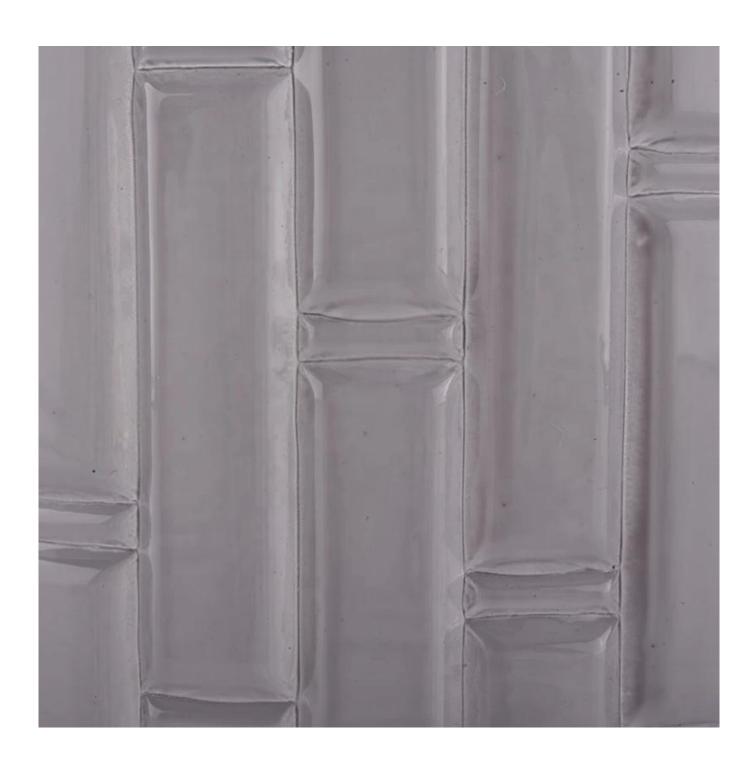

450ml matte Lavender glass candle jar with pattern

| product name   | 450ml matte Lavender glass candle jar with pattern                                                                        |
|----------------|---------------------------------------------------------------------------------------------------------------------------|
| Sample time    | <ol> <li>1. 5 days if at exist shaped and size of glass</li> <li>2. 15 days if need new shape or size of glass</li> </ol> |
| Measure        | Top dia: 95 mm Bottom dia: 95 mm Height:110 mm Weight: 592g Capacity: 450ml                                               |
| Packing        | Normal packing,Individual gift box, PVC box, window box, color box, white box, etc                                        |
| Delivery time  | Within 35 days after the sample and order confirmed                                                                       |
| Payment term   | 30% deposit by T/T in advance and the balance against the copy of B/L                                                     |
| Shipment       | By sea,by air,by Express and your shipping agent is acceptable                                                            |
| Usage Occasion | Home decor, Wedding Decoration, Wedding Favors, Decoration enhancement,                                                   |