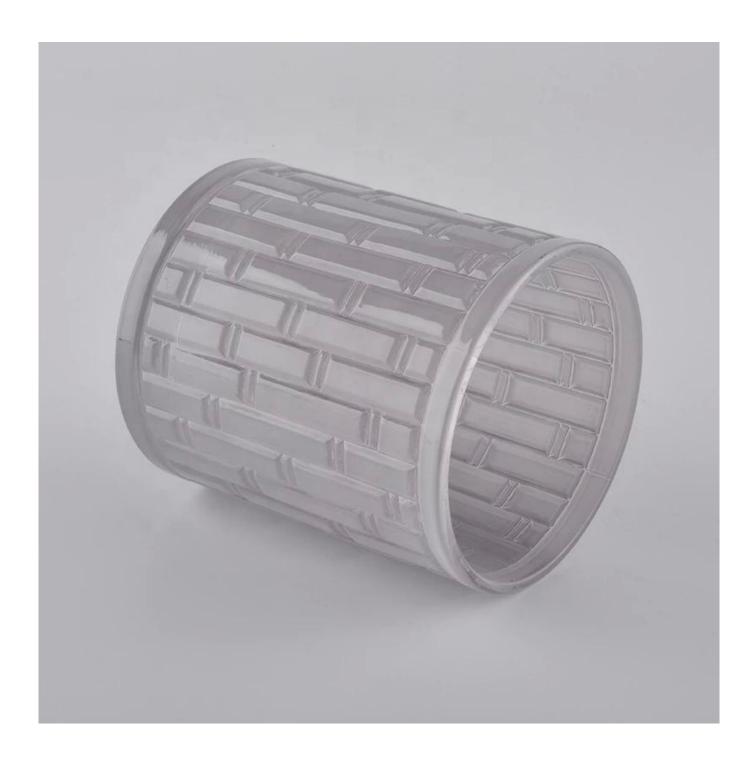

450ml matte Lavender glass candle jar with pattern

| product name   | 450ml matte Lavender glass candle jar with pattern                                                                        |
|----------------|---------------------------------------------------------------------------------------------------------------------------|
| Sample time    | <ol> <li>1. 5 days if at exist shaped and size of glass</li> <li>2. 15 days if need new shape or size of glass</li> </ol> |
| Measure        | Top dia: 95 mm Bottom dia: 95 mm Height:110 mm Weight: 592g Capacity: 450ml                                               |
| Packing        | Normal packing,Individual gift box, PVC box, window box, color box, white box, etc                                        |
| Delivery time  | Within 35 days after the sample and order confirmed                                                                       |
| Payment term   | 30% deposit by T/T in advance and the balance against the copy of B/L                                                     |
| Shipment       | By sea,by air,by Express and your shipping agent is acceptable                                                            |
| Usage Occasion | Home decor, Wedding Decoration, Wedding Favors, Decoration enhancement,                                                   |