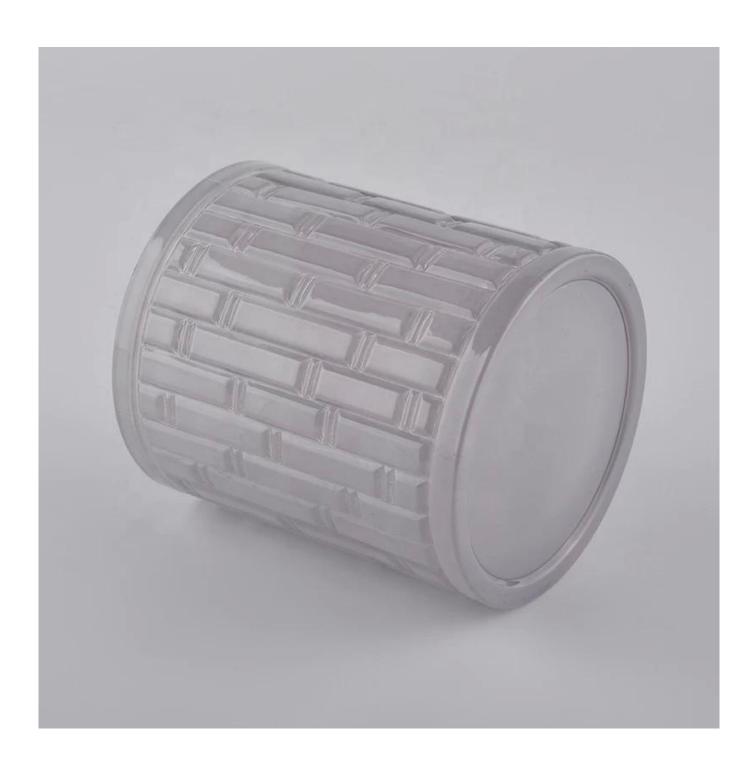

450ml matte Lavender glass candle jar with pattern

| product name   | 450ml matte Lavender glass candle jar with pattern                                                                        |
|----------------|---------------------------------------------------------------------------------------------------------------------------|
| Sample time    | <ol> <li>1. 5 days if at exist shaped and size of glass</li> <li>2. 15 days if need new shape or size of glass</li> </ol> |
| Measure        | Top dia: 95 mm Bottom dia: 95 mm Height:110 mm Weight: 592g Capacity: 450ml                                               |
| Packing        | Normal packing,Individual gift box, PVC box, window box, color box, white box, etc                                        |
| Delivery time  | Within 35 days after the sample and order confirmed                                                                       |
| Payment term   | 30% deposit by T/T in advance and the balance against the copy of B/L                                                     |
| Shipment       | By sea,by air,by Express and your shipping agent is acceptable                                                            |
| Usage Occasion | Home decor, Wedding Decoration, Wedding Favors, Decoration enhancement,                                                   |