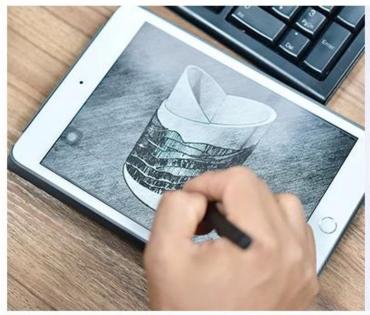

450ml matte Lavender glass candle jar with pattern



# Fast Quantity and Launched Speed

speed can be compared with Zara

# 80% Candle Jars Exclusive Supplier

including Nest Fragrance, Candle Lite, UGG etc popular brands





## Achieve Customers' Ideas

get your ideas becoming creative fragrance products and

sell them very well

## **Product Description**

The **luxury glass candle jars** are designed by our professional designers team. It is made from deep processing and kept good quality. It is suitable for home, wedding, party decorations and so on.









| product name   | 450ml matte Lavender glass candle jar with pattern                                                                        |
|----------------|---------------------------------------------------------------------------------------------------------------------------|
| Sample time    | <ol> <li>1. 5 days if at exist shaped and size of glass</li> <li>2. 15 days if need new shape or size of glass</li> </ol> |
| Measure        | Top di