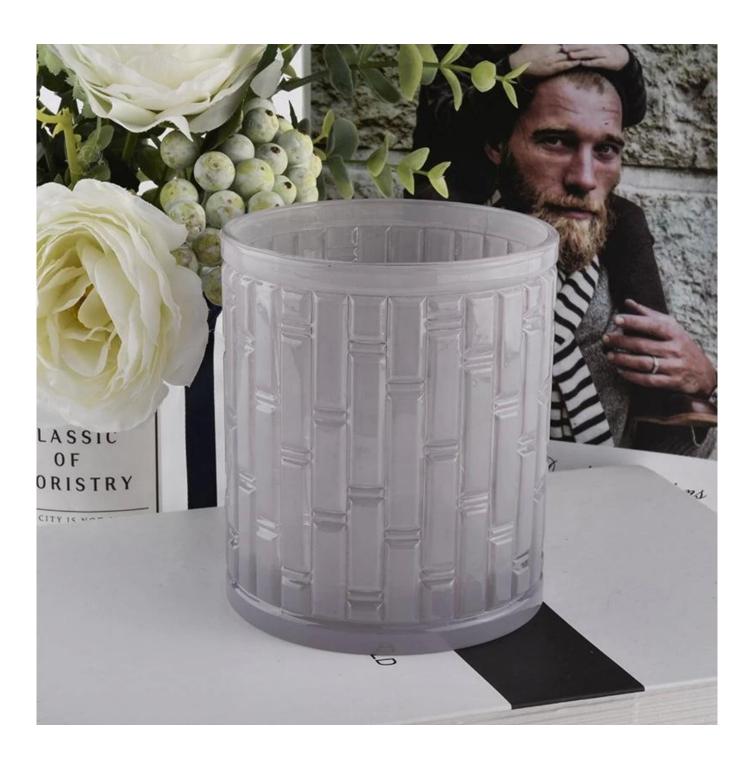

450ml matte Lavender glass candle jar with pattern

## **Product Description**

The **luxury glass candle jars** are designed by our professional designers team. It is made from deep processing and kept good quality. It is suitable for home, wedding, party decorations and so on.

| product name   | 450ml matte Lavender glass candle jar with pattern                                                                        |
|----------------|---------------------------------------------------------------------------------------------------------------------------|
| Sample time    | <ol> <li>1. 5 days if at exist shaped and size of glass</li> <li>2. 15 days if need new shape or size of glass</li> </ol> |
| Measure        | Top dia: 95 mm Bottom dia: 95 mm Height:110 mm Weight: 592g Capacity: 450ml                                               |
| Packing        | Normal packing,Individual gift box, PVC box, window box, color box, white box, etc                                        |
| Delivery time  | Within 35 days after the sample and order confirmed                                                                       |
| Payment term   | 30% deposit by T/T in advance and the balance against the copy of B/L                                                     |
| Shipment       | By sea,by air,by Express and your shipping agent is acceptable                                                            |
| Usage Occasion | Home decor, Wedding Decoration, Wedding Favors, Decoration enhancement,                                                   |