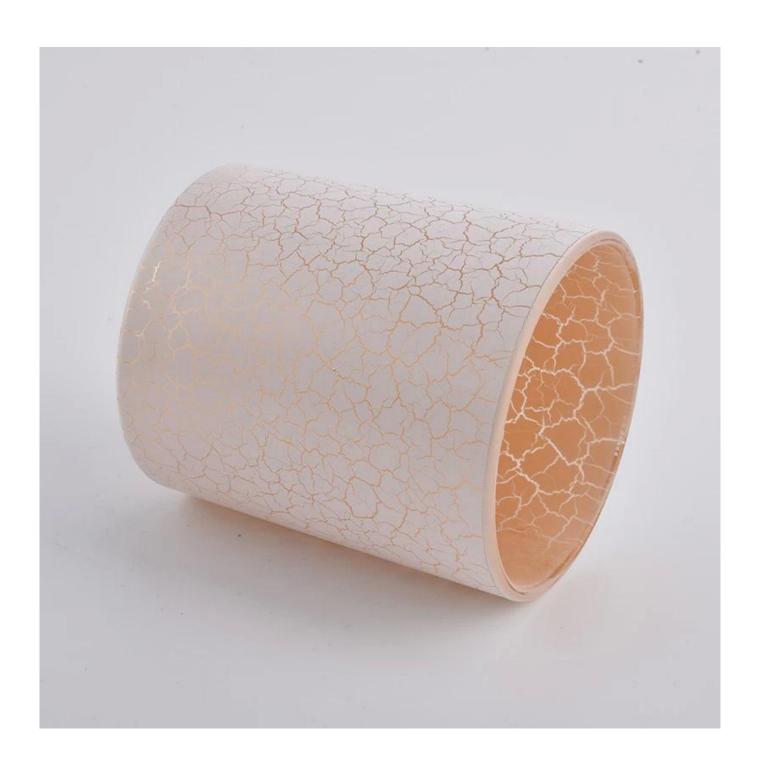

#### **Product Description**

Product name 440ML Popular luxury wholesale special spraying glass candle holder for wedding

Sample time

- 1. 5 days if at exist shaped and size of glass
- 2. 15 days if need new shape or size of glass

Top dia: 90mm
Bottom dia: 84mm
Height: 102mm
Weight: 343g
Capacity: 440ml

Specification

Packing Normal packing, Individual gift box, PVC box, window box, color box, white box, etc

Payment term 30% deposit by T/T in advance and the balance against the copy of B/L