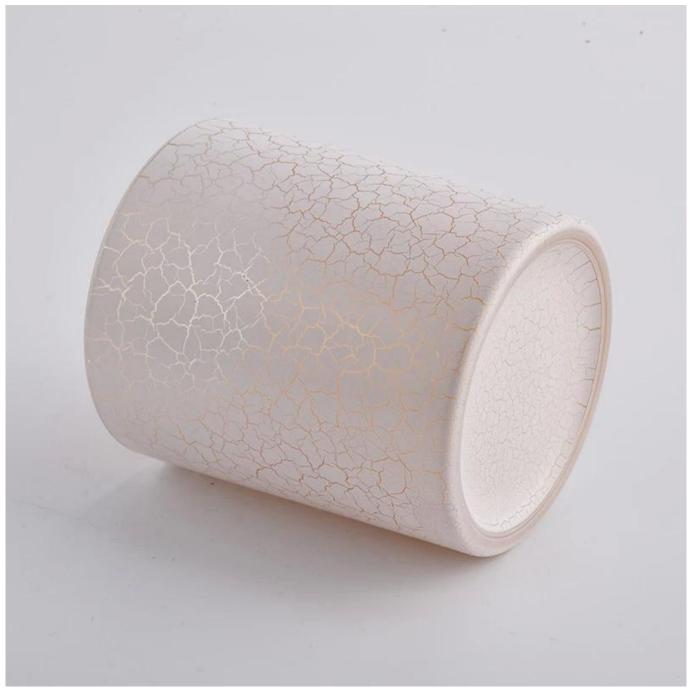

#### **Product Description**

Product name 440ML Popular luxury wholesale special spraying glass candle holder for wedding

Sample time

- 1. 5 days if at exist shaped and size of glass
- 2. 15 days if need new shape or size of glass

Top dia: 90mm
Bottom dia: 84mm
Height: 102mm
Weight: 343g
Capacity: 440ml

Specification

Packing Normal packing, Individual gift box, PVC box, window box, color box, white box, etc

Payment term 30% deposit by T/T in advance and the balance against the copy of B/L