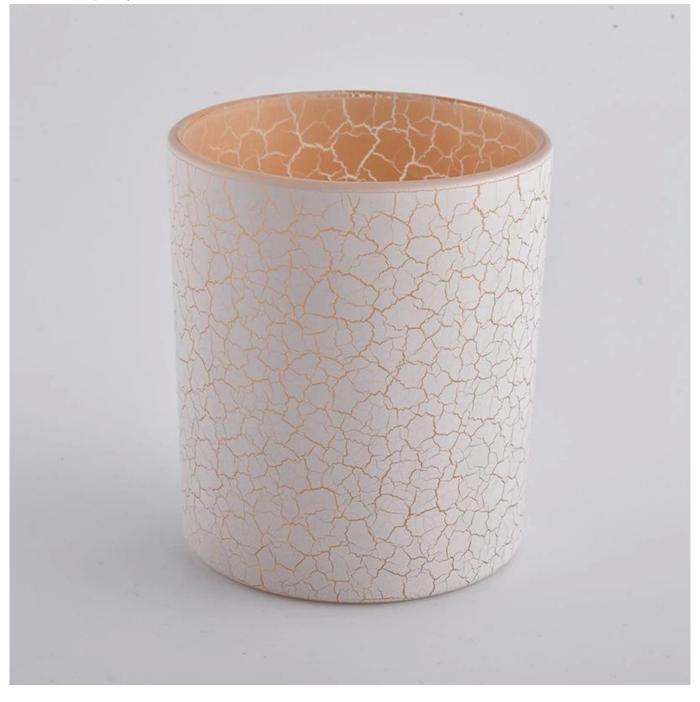

#### **Product Description**

Product name 440ML Popular luxury wholesale special spraying glass candle holder for wedding

Sample time

- 1. 5 days if at exist shaped and size of glass
- 2. 15 days if need new shape or size of glass

Top dia: 90mm
Bottom dia: 84mm
Height: 102mm
Weight: 343g
Capacity: 440ml

Specification

Packing Normal packing, Individual gift box, PVC box, window box, color box, white box, etc

Payment term 30% deposit by T/T in advance and the balance against the copy of B/L