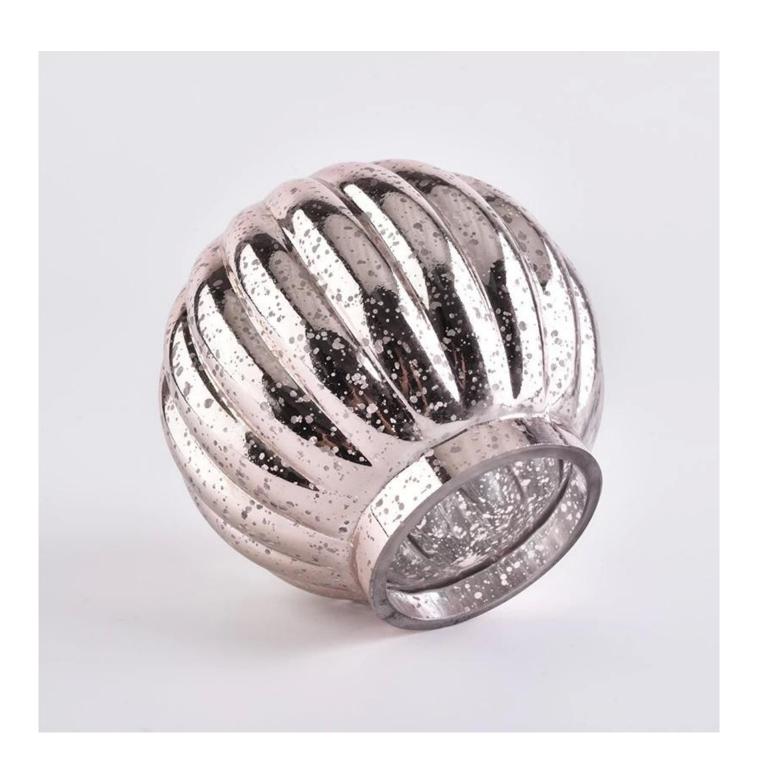

#### **Product Description**

Product name 415ML special shape electroplating and spray glass candle jar for wholesale

Sample time

- 1. 5 days if at exist shaped and size of glass
- 2. 15 days if need new shape or size of glass

Top dia: 62mm Bottom dia:54mm Max dia:108mm Height: 100mm Weight: 198g Capacity: 415ml Measure(mm)

Specification

Packing Normal packing, Individual gift box, PVC box, window box, color box, white box, etc