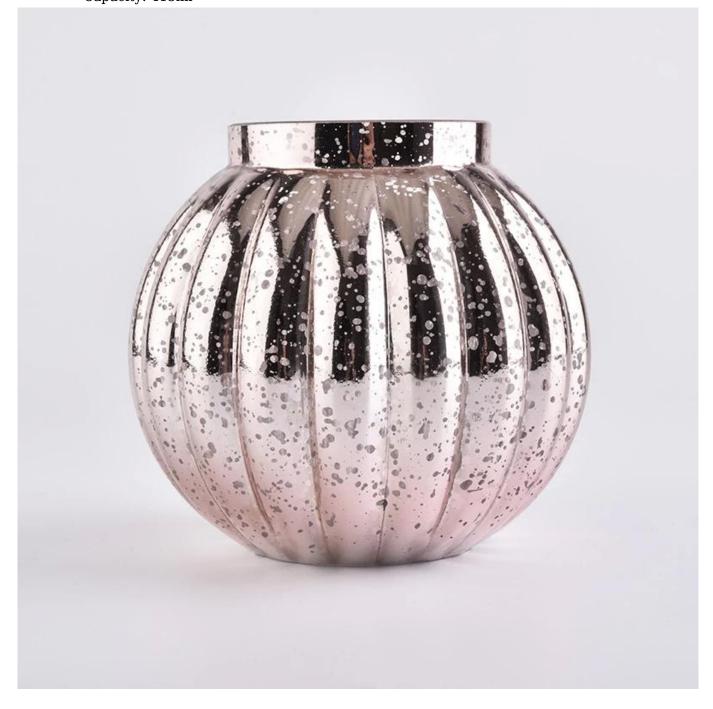

#### **Product Description**

Product name 415ML special shape electroplating and spray glass candle jar for wholesale

Sample time

- 1. 5 days if at exist shaped and size of glass
- 2. 15 days if need new shape or size of glass

Top dia: 62mm Bottom dia:54mm Max dia:108mm Height: 100mm Weight: 198g Capacity: 415ml Measure(mm)

Specification

Packing Normal packing, Individual gift box, PVC box, window box, color box, white box, etc