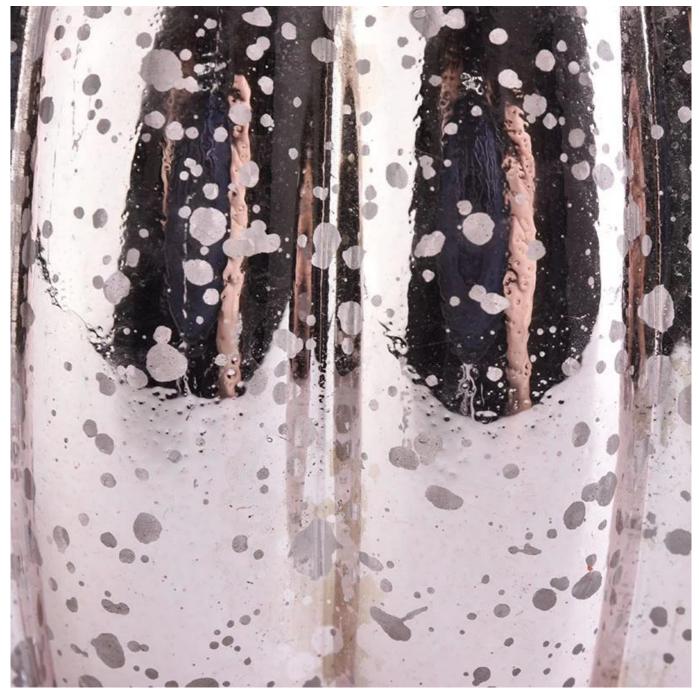

#### **Product Description**

Product name 415ML special shape electroplating and spray glass candle jar for wholesale

Sample time

- 1. 5 days if at exist shaped and size of glass
- 2. 15 days if need new shape or size of glass

Top dia: 62mm Bottom dia:54mm Max dia:108mm Height: 100mm Weight: 198g Capacity: 415ml Measure(mm)

Specification

Packing Normal packing, Individual gift box, PVC box, window box, color box, white box, etc