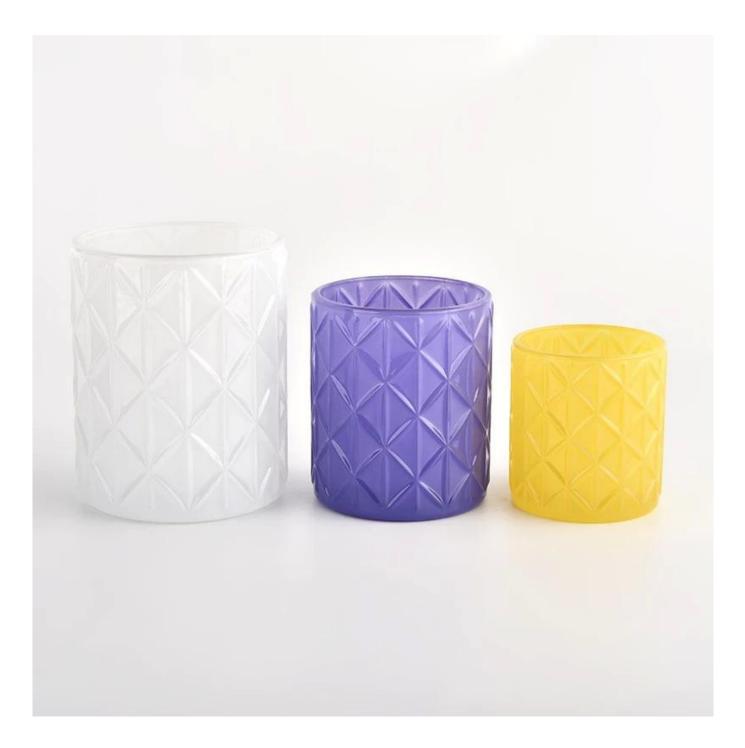

## 400ml round glass candle jars purple candle holder supplier

Sunny Glasswares not only places  $\operatorname{OEM}$  /  $\operatorname{ODM}$  orders, but also helps many brands to start with product concepts.

## Why choose Sunny

**product name** Popular 10oz 12oz pink customized glasss candle jars for supplier

| Article       | SGCX21122402                                                                                                                              |
|---------------|-------------------------------------------------------------------------------------------------------------------------------------------|
| Cut it        | Top dia:84mm<br>Bottom dia[]84mm<br>Height[]100mm<br>Weight[]387g<br>Capacity:400ML                                                       |
| Capacity      | candle holders of different sizes etc. It's available                                                                                     |
| Sampling time | <ul><li>1.5 days if the shape and size of the products exist</li><li>2.15 days if you need a new shape and size of the products</li></ul> |
| package       | Regular security packing 24 pieces / 36 pieces / 48 pieces and so on for export carton with egg divider                                   |
| MOQ           | 5000pcs                                                                                                                                   |
| Delivery time | Within 55 days of order confirmation                                                                                                      |
| Payment terms | 30% deposit by T / T in advance, the balance after showing the copy of B / L $$                                                           |