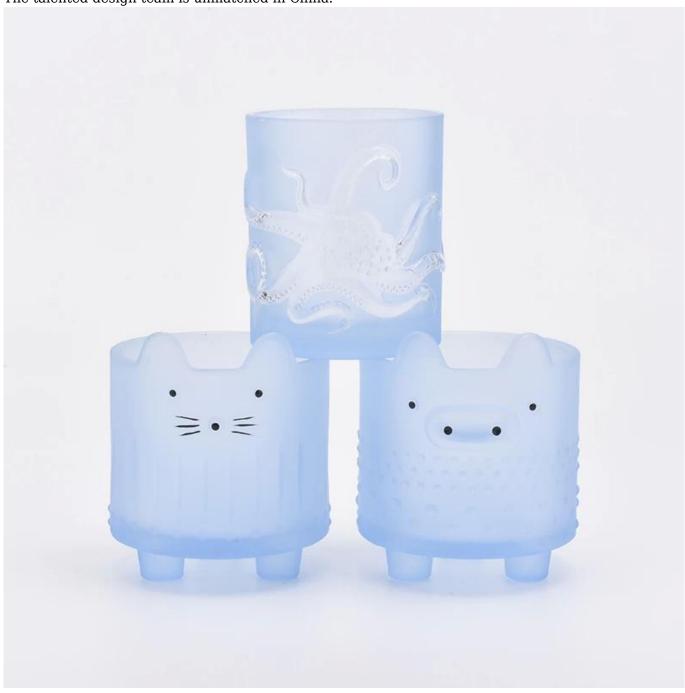

There are about 5,000 items which cover all daily-used glassware and ceramic ware, e.g. candle holders, borosilicate glass, bottles, tumblers, jars, stemware, tableware & drinkware, bathroom accessories etc. The products can meet FDA, LFGB, CA 65, ASTM, dishwasher test.