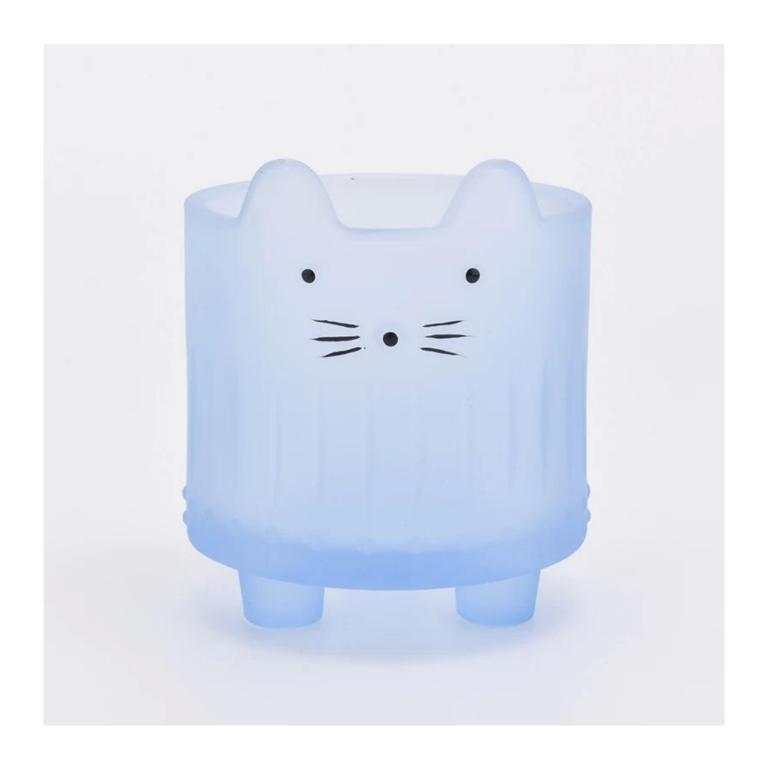

There are about 5,000 items which cover all daily-used glassware and ceramic ware, e.g. candle holders, borosilicate glass, bottles, tumblers, jars, stemware, tableware & drinkware, bathroom accessories etc. The products can meet FDA, LFGB, CA 65, ASTM, dishwasher test.