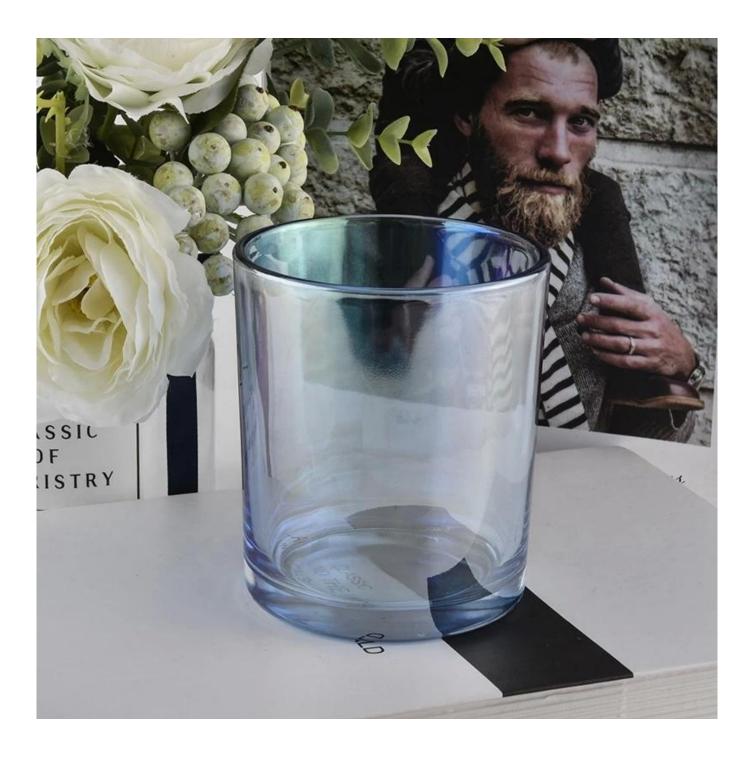

## **Product Description**

The **luxury glass candle jars** are designed by our professional designers team. It is made from deep processing and kept good quality. It is suitable for home, wedding, party decorations and so on.

| product name  | 400ml Glass jars container candle jar                                                      |
|---------------|--------------------------------------------------------------------------------------------|
| Sample time   | 5 days if at exist shaped and size of glass     15 days if need new shape or size of glass |
| Measure       | Top dia: 88mm<br>Bottom dia: 81mm<br>Height: 100mm<br>Weight: 330g<br>Capacity: 400ml      |
| Packing       | Normal packing,Individual gift box, PVC box, window box, color box, white box, etc         |
| Delivery time | Within 35 days after the sample and order confirmed                                        |
| Payment term  | 30% deposit by T/T in advance and the balance against the copy of B/L                      |