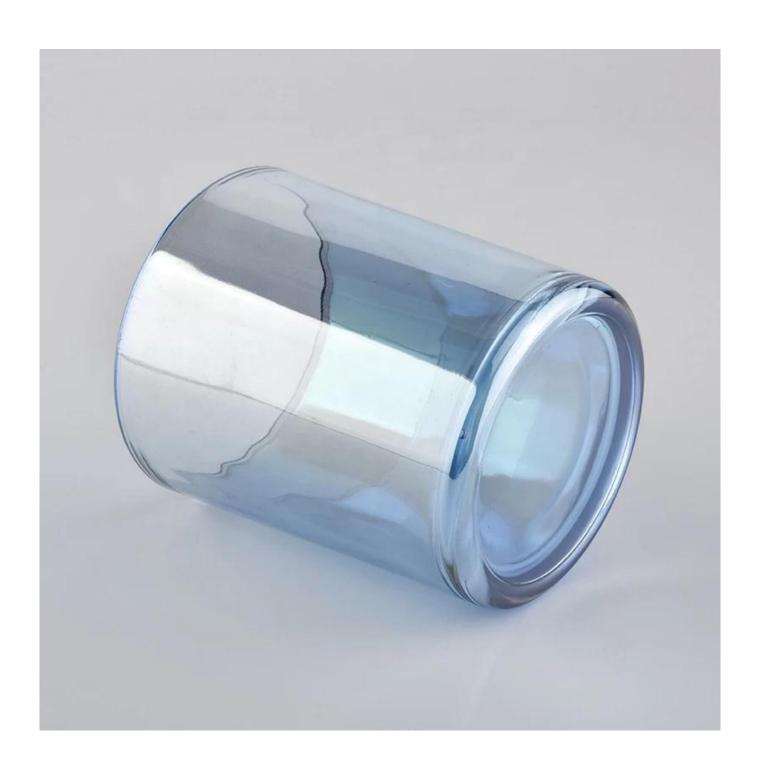

## **Product Description**

The **luxury glass candle jars** are designed by our professional designers team. It is made from deep processing and kept good quality. It is suitable for home, wedding, party decorations and so on.

| product name  | 400ml Glass jars container candle jar                                                      |
|---------------|--------------------------------------------------------------------------------------------|
| Sample time   | 5 days if at exist shaped and size of glass     15 days if need new shape or size of glass |
| Measure       | Top dia: 88mm<br>Bottom dia: 81mm<br>Height: 100mm<br>Weight: 330g<br>Capacity: 400ml      |
| Packing       | Normal packing,Individual gift box, PVC box, window box, color box, white box, etc         |
| Delivery time | Within 35 days after the sample and order confirmed                                        |
| Payment term  | 30% deposit by T/T in advance and the balance against the copy of B/L                      |