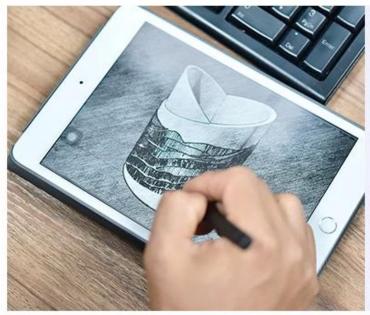

# Fast Quantity and Launched Speed

speed can be compared with Zara

# 80% Candle Jars Exclusive Supplier

including Nest Fragrance, Candle Lite, UGG etc popular brands





## Achieve Customers' Ideas

get your ideas becoming creative fragrance products and

sell them very well

## **Product Description**

The **luxury glass candle jars** are designed by our professional designers team. It is made from deep processing and kept good quality. It is suitable for home, wedding, party decorations and so on.









| product name  | 400ml Glass jars container candle jar                                                      |
|---------------|--------------------------------------------------------------------------------------------|
| Sample time   | 5 days if at exist shaped and size of glass     15 days if need new shape or size of glass |
| Measure       | Top dia: 88mm<br>Bottom dia: 81mm<br>Height: 100mm<br>Weight: 330g<br>Capacity: 400ml      |
| Packing