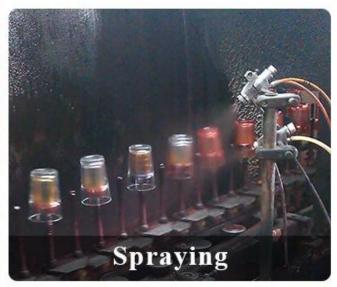

of glass |
| Measure       | Top dia: 88mm<br>Bottom dia: 81mm<br>Height: 100mm<br>Weight: 330g<br>Capacity: 400ml      |
| Packing       | Normal packing,Individual gift box, PVC box, window box, color box, white box, etc         |
| Delivery time | Within 35 days after the sample and order confirmed                                        |
| Payment term  | 30% deposit by T/T in advance and the balance against the copy of B/L                      |

| Shipment       | By sea,by air,by Express and your shipping agent is acceptable          |
|----------------|-------------------------------------------------------------------------|
| Usage Occasion | Home decor, Wedding Decoration, Wedding Favors, Decoration enhancement, |

## **MAIN PRODUCTS**















## **DEEP PROCESSING**









## **Service Story**

Someone ask me, why <u>Sunny Glassware</u> is **the supplier of 80% fragrance brands in the United State**, take a second to listen to my story about <u>candle holders</u> order, you will understand Sunny always stay with you whatever it happens.

Last summer was really a great experience to us, J placed a big order with mass candle holders to Sunny Glassware at August 2018, everyone was so exciting and wanted to make it perfect .

×

Everything goes very well at the beginning, fast move, perfect communication, all is good. A small accessory became a big bomb which is out of our expectation, I wanted us to buy this small accessory in China but he told us this is a very difficult stuff, we digged 7 factories and one of them told us they can produce it. We are happy