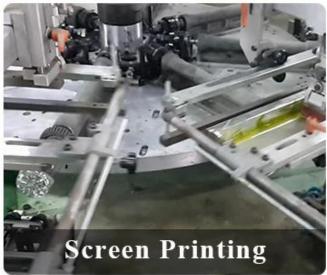

glass |
| Measure       | Top dia: 88mm<br>Bottom dia: 81mm<br>Height: 100mm<br>Weight: 330g<br>Capacity: 400ml      |
| Packing       | Normal packing,Individual gift box, PVC box, window box, color box, white box, etc         |
| Delivery time | Within 35 days after the sample and order confirmed                                        |
| Payment term  | 30% deposit by T/T in advance and the balance against the copy of B/L                      |

| Shipment       | By sea,by air,by Express and your shipping agent is acceptable          |
|----------------|-------------------------------------------------------------------------|
| Usage Occasion | Home decor, Wedding Decoration, Wedding Favors, Decoration enhancement, |

## **MAIN PRODUCTS**















## **DEEP PROCESSING**









## **Service Story**

Someone ask me, why <u>Sunny Glassware</u> is **the supplier of 80% fragrance brands in the United State**, take a second to listen to my story about <u>candle holders</u> order, you will understand Sunny always stay with you whatever it happens.

Last summer was really a great experience to us, J placed a big order with mass candle holders to Sunny Glassware at August 2018, everyone was so exciting and wanted to make it perfect .

×

Everything goes very well at the beginning, fast move, perfect communication, all is good. A small accessory became a big bomb which is out of our expectation, I wanted us to buy this small accessory in China but he told us this is a very difficult stuff, we digged 7 factories and one of them told us they can produce it. We are happy t