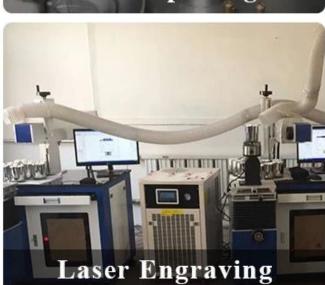

e of glass |
| Measure       | Top dia: 88mm<br>Bottom dia: 81mm<br>Height: 100mm<br>Weight: 330g<br>Capacity: 400ml      |
| Packing       | Normal packing,Individual gift box, PVC box, window box, color box, white box, etc         |
| Delivery time | Within 35 days after the sample and order confirmed                                        |
| Payment term  | 30% deposit by T/T in advance and the balance against the copy of B/L                      |

| Shipment       | By sea,by air,by Express and your shipping agent is acceptable          |
|----------------|-------------------------------------------------------------------------|
| Usage Occasion | Home decor, Wedding Decoration, Wedding Favors, Decoration enhancement, |

## **MAIN PRODUCTS**















## **DEEP PROCESSING**









## **Service Story**

Someone ask me, why <u>Sunny Glassware</u> is **the supplier of 80% fragrance brands in the United State**, take a second to listen to my story about <u>candle holders</u> order, you will understand Sunny always stay with you whatever it happens.

Last summer was really a great experience to us, J placed a big order with mass candle holders to Sunny Glassware at August 2018, everyone was so exciting and wanted to make it perfect .

×

Everything goes very well at the beginning, fast move, perfect communication, all is good. A small accessory became a big bomb which is out of our expectation, I wanted us to buy this small accessory in China but he told us this is a very difficult stuff, we digged 7 factories and one of them told us they can produce it. We are hap