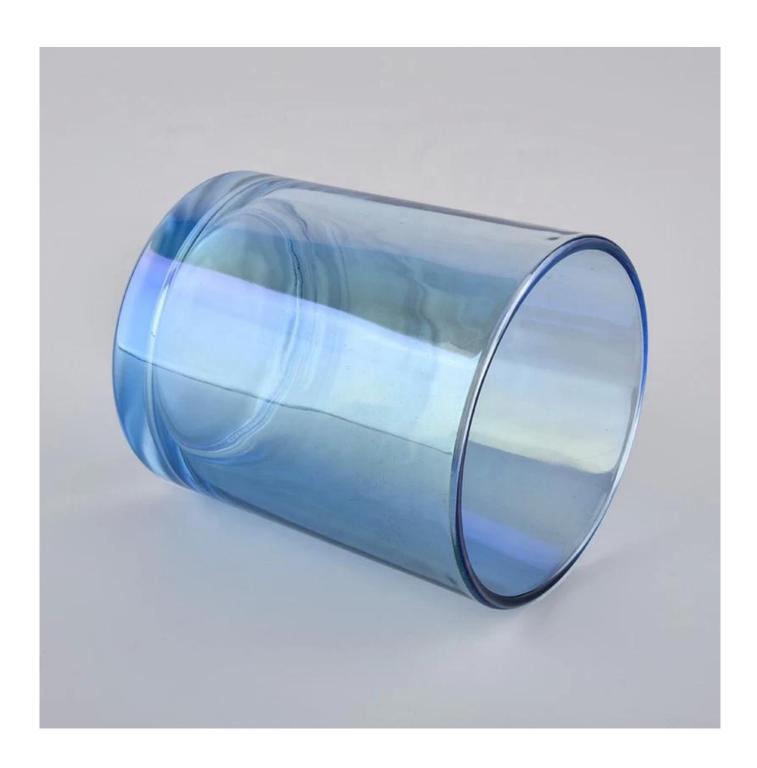

## **Product Description**

The **luxury glass candle jars** are designed by our professional designers team. It is made from deep processing and kept good quality. It is suitable for home, wedding, party decorations and so on.

| product name  | 400ml Glass jars container candle jar                                                      |
|---------------|--------------------------------------------------------------------------------------------|
| Sample time   | 5 days if at exist shaped and size of glass     15 days if need new shape or size of glass |
| Measure       | Top dia: 88mm<br>Bottom dia: 81mm<br>Height: 100mm<br>Weight: 330g<br>Capacity: 400ml      |
| Packing       | Normal packing,Individual gift box, PVC box, window box, color box, white box, etc         |
| Delivery time | Within 35 days after the sample and order confirmed                                        |
| Payment term  | 30% deposit by T/T in advance and the balance against the copy of B/L                      |