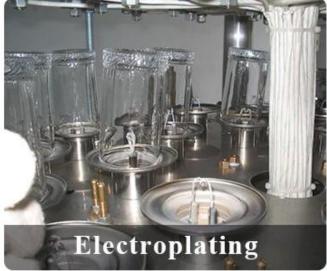

ize of glass |
| Measure       | Top dia: 88mm<br>Bottom dia: 81mm<br>Height: 100mm<br>Weight: 330g<br>Capacity: 400ml      |
| Packing       | Normal packing,Individual gift box, PVC box, window box, color box, white box, etc         |
| Delivery time | Within 35 days after the sample and order confirmed                                        |
| Payment term  | 30% deposit by T/T in advance and the balance against the copy of B/L                      |

| Shipment       | By sea,by air,by Express and your shipping agent is acceptable          |
|----------------|-------------------------------------------------------------------------|
| Usage Occasion | Home decor, Wedding Decoration, Wedding Favors, Decoration enhancement, |

## **MAIN PRODUCTS**















## **DEEP PROCESSING**









## **Service Story**

Someone ask me, why <u>Sunny Glassware</u> is **the supplier of 80% fragrance brands in the United State**, take a second to listen to my story about <u>candle holders</u> order, you will understand Sunny always stay with you whatever it happens.

Last summer was really a great experience to us, J placed a big order with mass candle holders to Sunny Glassware at August 2018, everyone was so exciting and wanted to make it perfect .

×

Everything goes very well at the beginning, fast move, perfect communication, all is good. A small accessory became a big bomb which is out of our expectation, I wanted us to buy this small accessory in China but he told us this is a very difficult stuff, we digged 7 factories and one of them told us they can produce it. We are h