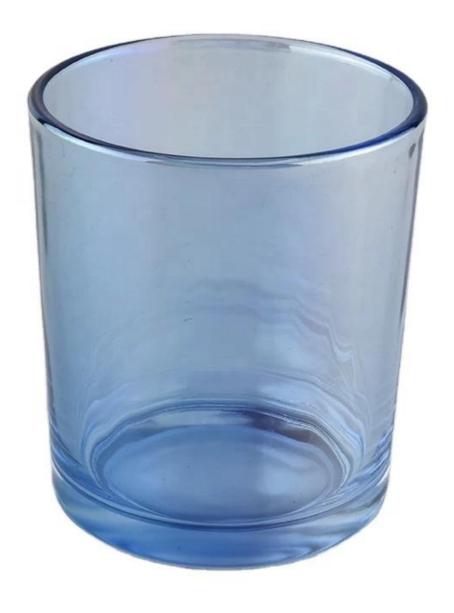

## **Product Description**

The **luxury glass candle jars** are designed by our professional designers team. It is made from deep processing and kept good quality. It is suitable for home, wedding, party decorations and so on.

| product name  | 400ml Glass jars container candle jar                                                      |
|---------------|--------------------------------------------------------------------------------------------|
| Sample time   | 5 days if at exist shaped and size of glass     15 days if need new shape or size of glass |
| Measure       | Top dia: 88mm<br>Bottom dia: 81mm<br>Height: 100mm<br>Weight: 330g<br>Capacity: 400ml      |
| Packing       | Normal packing,Individual gift box, PVC box, window box, color box, white box, etc         |
| Delivery time | Within 35 days after the sample and order confirmed                                        |
| Payment term  | 30% deposit by T/T in advance and the balance against the copy of B/L                      |