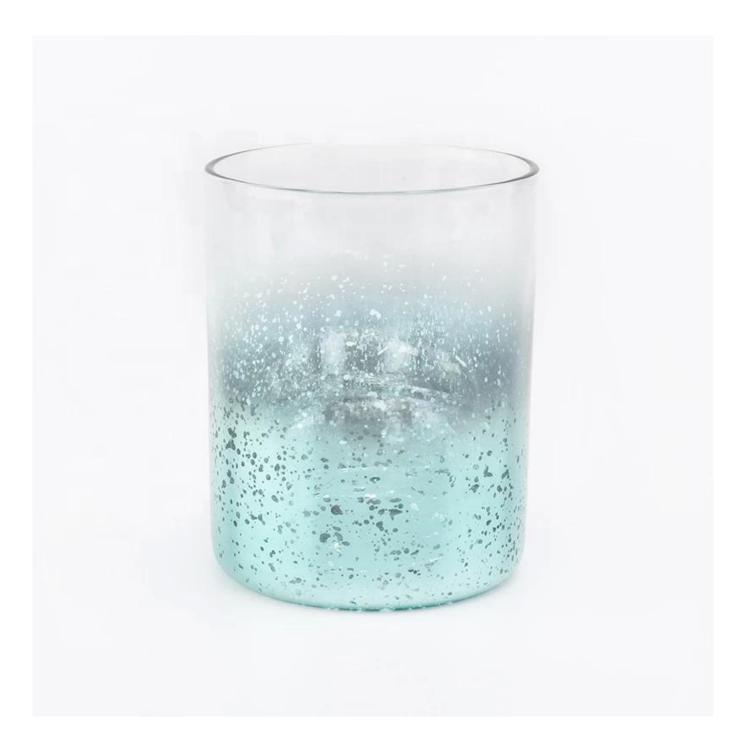

400ml Clear spraying decorative glass candle jars in bulk

| product name  | 400ml Clear spraying decorative glass candle jars in bulk                                       |
|---------------|-------------------------------------------------------------------------------------------------|
| Sample time   | 1. 5 days if at exist shaped and size of glass<br>2. 15 days if need new shape or size of glass |
| Measure       | Top dia: 82mm<br>Bottom dia: 80mm<br>Height: 102mm<br>Weight: 258g<br>Capacity: 403ml           |
| Packing       | Normal packing,Individual gift box, PVC box, window box, color box, white box, etc              |
| Delivery time | Within 35 days after the sample and order confirmed                                             |
| Payment term  | 30% deposit by T/T in advance and the balance against the copy of B/L                           |