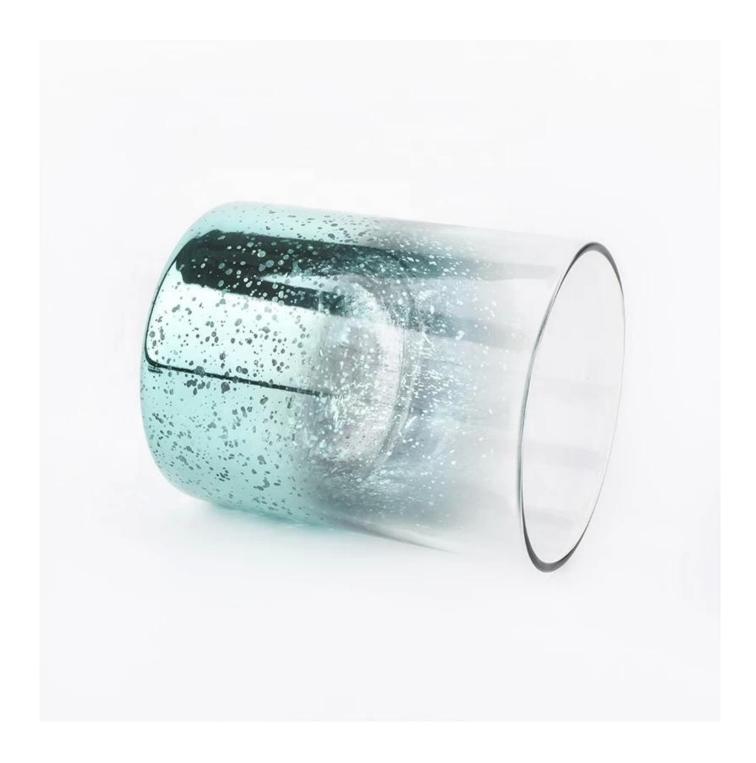

400ml Clear spraying decorative glass candle jars in bulk

| product name  | 400ml Clear spraying decorative glass candle jars in bulk                                       |
|---------------|-------------------------------------------------------------------------------------------------|
| Sample time   | 1. 5 days if at exist shaped and size of glass<br>2. 15 days if need new shape or size of glass |
| Measure       | Top dia: 82mm<br>Bottom dia: 80mm<br>Height: 102mm<br>Weight: 258g<br>Capacity: 403ml           |
| Packing       | Normal packing,Individual gift box, PVC box, window box, color box, white box, etc              |
| Delivery time | Within 35 days after the sample and order confirmed                                             |
| Payment term  | 30% deposit by T/T in advance and the balance against the copy of B/L                           |