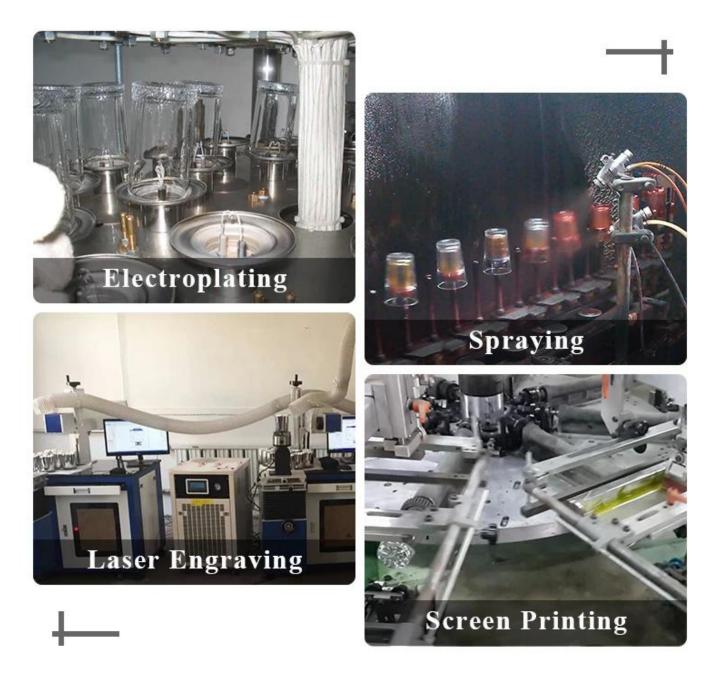

ttom dia: 80mm<br>Height: 102mm<br>Weight: 258g<br>Capacity: 403ml           |
| Packing       | Normal packing,Individual gift box, PVC box, window box, color box, white box, etc              |
| Delivery time | Within 35 days after the sample and order confirmed                                             |
| Payment term  | 30% deposit by T/T in advance and the balance against the copy of B/L                           |

\_

| Shipment       | By sea,by air,by Express and your shipping agent is acceptable       |
|----------------|----------------------------------------------------------------------|
| Usage Occasion | Home decor,Wedding Decoration,Wedding Favors,Decoration enhancement, |

## **MAIN PRODUCTS**



**Glass Candle Holders** 



**Process Craft** 

## **DEEP PROCESSING**



### Service Story

Someone ask me, why <u>Sunny Glassware</u> is **the supplier of 80% fragrance brands in the United State**, take a second to listen to my story about<u>candle</u> <u>holders</u> order, you will understand Sunny always stay with you whatever it happens. Last summer was really a great experience to us, J placed a big order with mass candle holders to Sunny Glassware at August 2018, everyone was so exciting and wanted to make it perfect .

Everything goes very well at the beginning, fast move, perfect communication, all is good. A small accessory became a big bomb which is out of our expectation, I wanted us to buy this small accessory in China but he told us this is a very difficult stuff, we digged 7 factories and one of them told us they can produce it. We are happy to