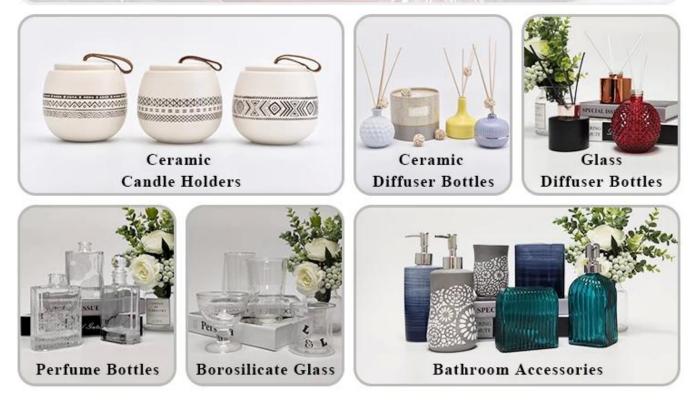

glass |
| Measure       | Top dia: 82mm<br>Bottom dia: 80mm<br>Height: 102mm<br>Weight: 258g<br>Capacity: 403ml           |
| Packing       | Normal packing,Individual gift box, PVC box, window box, color box, white box, etc              |
| Delivery time | Within 35 days after the sample and order confirmed                                             |
| Payment term  | 30% deposit by T/T in advance and the balance against the copy of B/L                           |

\_

| Shipment       | By sea,by air,by Express and your shipping agent is acceptable       |
|----------------|----------------------------------------------------------------------|
| Usage Occasion | Home decor,Wedding Decoration,Wedding Favors,Decoration enhancement, |

## **MAIN PRODUCTS**



**Glass Candle Holders** 



**Process Craft** 

## **DEEP PROCESSING**



### Service Story

Someone ask me, why <u>Sunny Glassware</u> is **the supplier of 80% fragrance brands in the United State**, take a second to listen to my story about<u>candle</u> <u>holders</u> order, you will understand Sunny always stay with you whatever it happens. Last summer was really a great experience to us, J placed a big order with mass candle holders to Sunny Glassware at August 2018, everyone was so exciting and wanted to make it perfect .

Everything goes very well at the beginning, fast move, perfect communication, all is good. A small accessory became a big bomb which is out of our expectation, I wanted us to buy this small accessory in China but he told us this is a very difficult stuff, we digged 7 factories and one of the