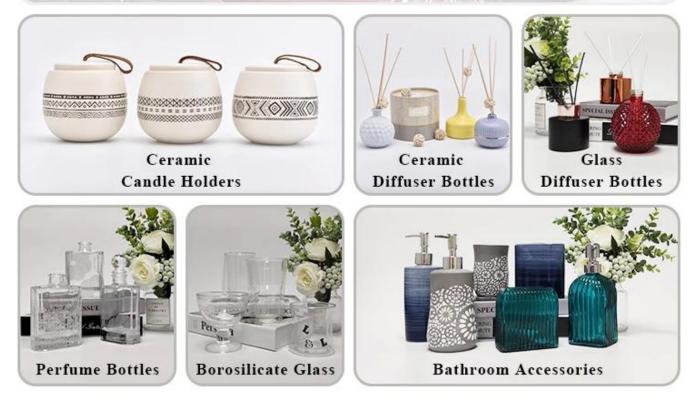

m<br>Weight: 342g<br>Capacity: 400ml                               |
| Packing       | Normal packing, Individual gift box, PVC box, window box, color box, white box, etc                                 |
| Delivery time | Within 35 days after the sample and order confirmed                                                                 |
| Payment term  | 30% deposit by T/T in advance and the balance against the copy of B/L                                               |

| Shipment       | By sea,by air,by Express and your shipping agent is acceptable       |
|----------------|----------------------------------------------------------------------|
| Usage Occasion | Home decor,Wedding Decoration,Wedding Favors,Decoration enhancement, |

## **MAIN PRODUCTS**



**Glass Candle Holders** 



**Process Craft** 

## **DEEP PROCESSING**



### Service Story

Someone ask me, why <u>Sunny Glassware</u> is **the supplier of 80% fragrance brands in the United State**, take a second to listen to my story about<u>candle</u> <u>holders</u> order, you will understand Sunny always stay with you whatever it happens. Last summer was really a great experience to us, J placed a big order with mass candle holders to Sunny Glassware at August 2018, everyone was so exciting and wanted to make it perfect .

Everything goes very well at the beginning, fast move, perfect communication, all is good. A small accessory became a big bomb which is out of our expectation, I wanted us to buy this small accessory in China but he told us this is a very difficult stuff, we digged 7 factories and one of the