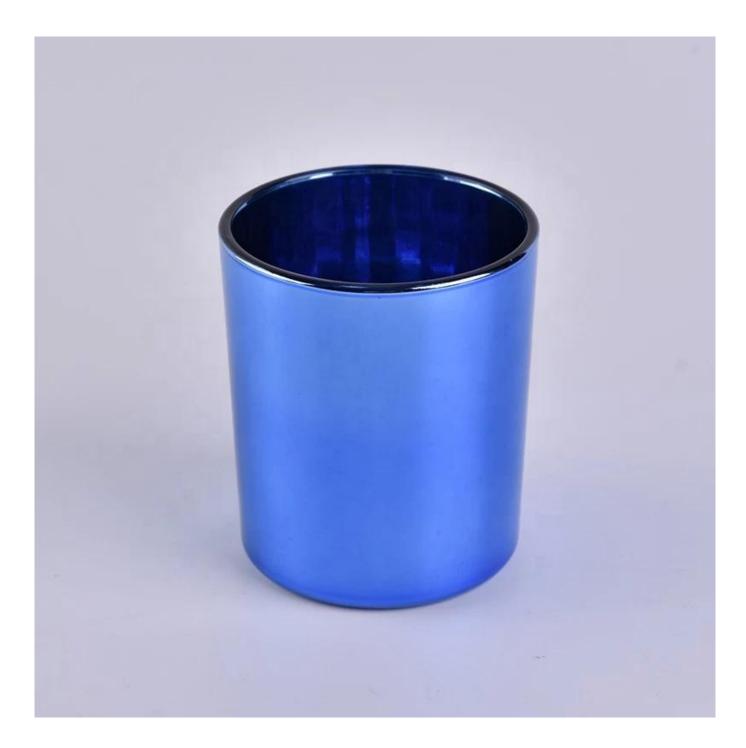

400ml Blue electroplating candle cup votive glass candle jar factory

| product name  | 400ml Blue electroplating candle cup<br>votive glass candle jar factory                                             |
|---------------|---------------------------------------------------------------------------------------------------------------------|
| Sample time   | <ol> <li>5 days if at exist shaped and size of glass</li> <li>15 days if need new shape or size of glass</li> </ol> |
| Measure       | Top dia: 88mm<br>Bottom dia: 80mm<br>Height: 100mm<br>Weight: 342g<br>Capacity: 400ml                               |
| Packing       | Normal packing, Individual gift box, PVC box, window box, color box, white box, etc                                 |
| Delivery time | Within 35 days after the sample and order confirmed                                                                 |
| Payment term  | 30% deposit by T/T in advance and the balance against the copy of B/L                                               |