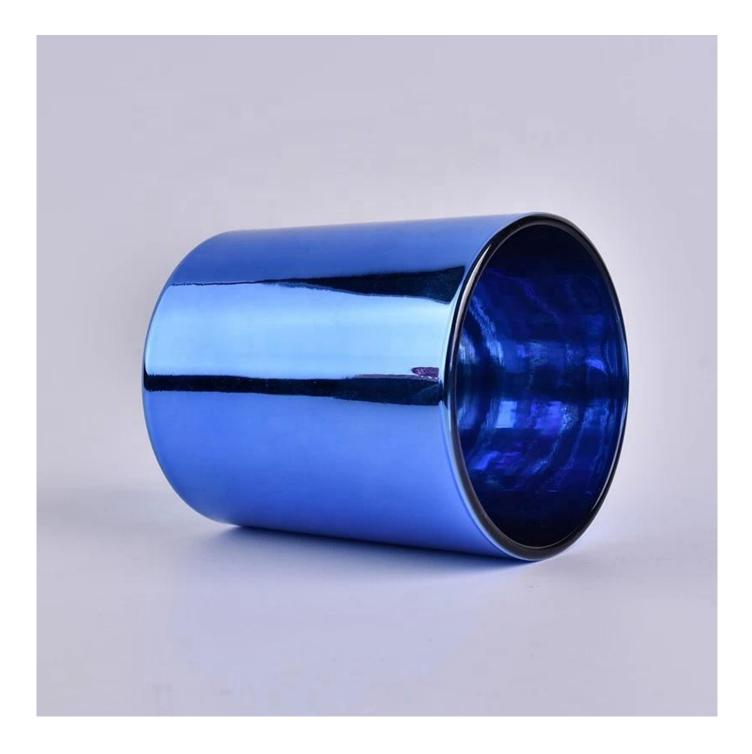

400ml Blue electroplating candle cup votive glass candle jar factory

| product name  | 400ml Blue electroplating candle cup<br>votive glass candle jar factory                                             |
|---------------|---------------------------------------------------------------------------------------------------------------------|
| Sample time   | <ol> <li>5 days if at exist shaped and size of glass</li> <li>15 days if need new shape or size of glass</li> </ol> |
| Measure       | Top dia: 88mm<br>Bottom dia: 80mm<br>Height: 100mm<br>Weight: 342g<br>Capacity: 400ml                               |
| Packing       | Normal packing, Individual gift box, PVC box, window box, color box, white box, etc                                 |
| Delivery time | Within 35 days after the sample and order confirmed                                                                 |
| Payment term  | 30% deposit by T/T in advance and the balance against the copy of B/L                                               |