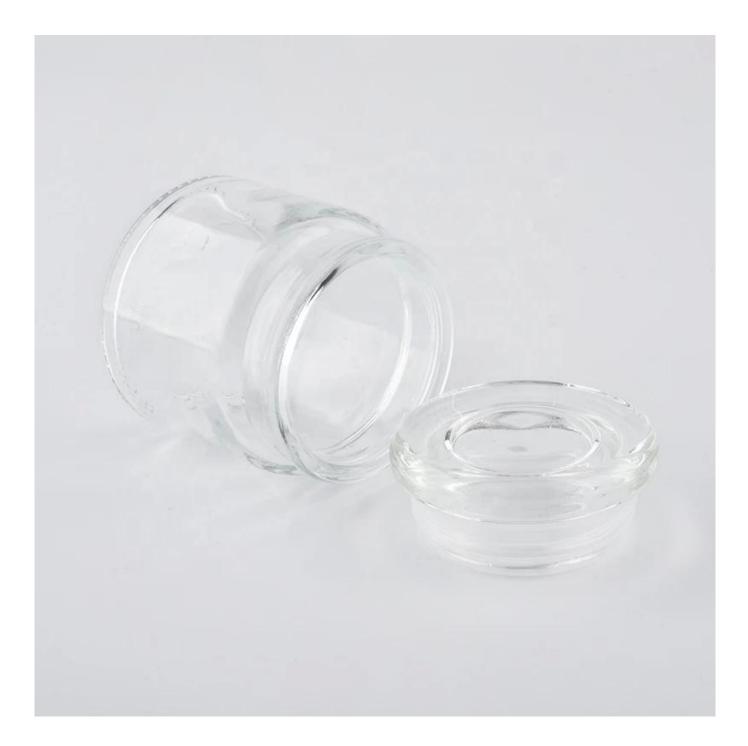

**3oz small glass empty candle jars with lid** 

| product name  | <b>3oz small glass empty candle jars with</b>                                       |
|---------------|-------------------------------------------------------------------------------------|
|               | lid                                                                                 |
|               | Top dia: 52mm                                                                       |
|               | Bottom dia: 62mm                                                                    |
|               | Height: 60mm                                                                        |
|               | Weight: 128g                                                                        |
|               | Capacity: 100ml                                                                     |
|               | lid                                                                                 |
|               | Top dia:45mm                                                                        |
|               | Height:58mm                                                                         |
|               | Weight:67g                                                                          |
| Sample time   | 1. 5 days if at exist shaped and size of glass                                      |
|               | 2. 15 days if need new shape or size of glass                                       |
| Packing       | Normal packing, Individual gift box, PVC box, window box, color box, white box, etc |
| Delivery time | Within 35 days after the sample and order confirmed                                 |