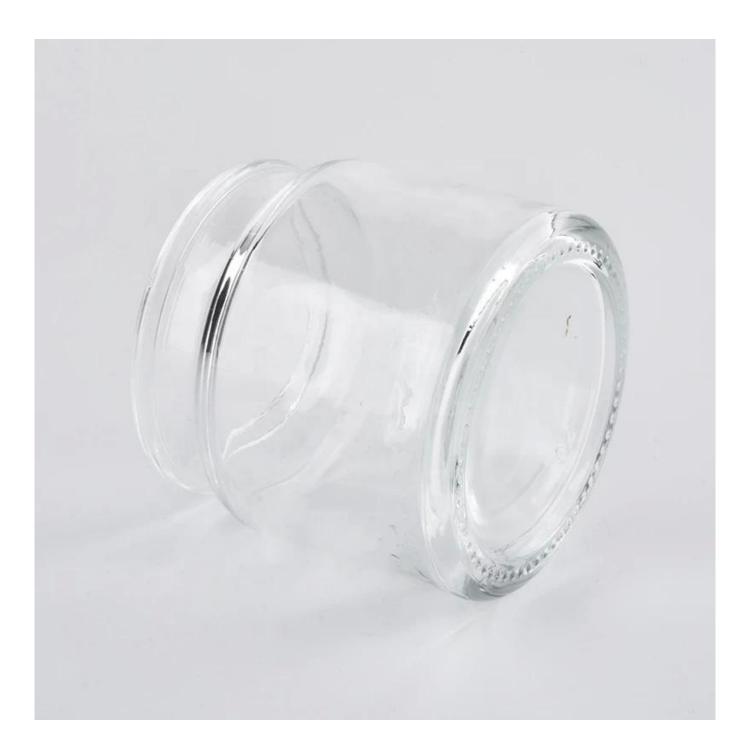

**3oz small glass empty candle jars with lid** 

| product name  | <b>3oz small glass empty candle jars with</b>                                       |
|---------------|-------------------------------------------------------------------------------------|
|               | lid                                                                                 |
|               | Top dia: 52mm                                                                       |
|               | Bottom dia: 62mm                                                                    |
|               | Height: 60mm                                                                        |
|               | Weight: 128g                                                                        |
|               | Capacity: 100ml                                                                     |
|               | lid                                                                                 |
|               | Top dia:45mm                                                                        |
|               | Height:58mm                                                                         |
|               | Weight:67g                                                                          |
| Sample time   | 1. 5 days if at exist shaped and size of glass                                      |
|               | 2. 15 days if need new shape or size of glass                                       |
| Packing       | Normal packing, Individual gift box, PVC box, window box, color box, white box, etc |
| Delivery time | Within 35 days after the sample and order confirmed                                 |