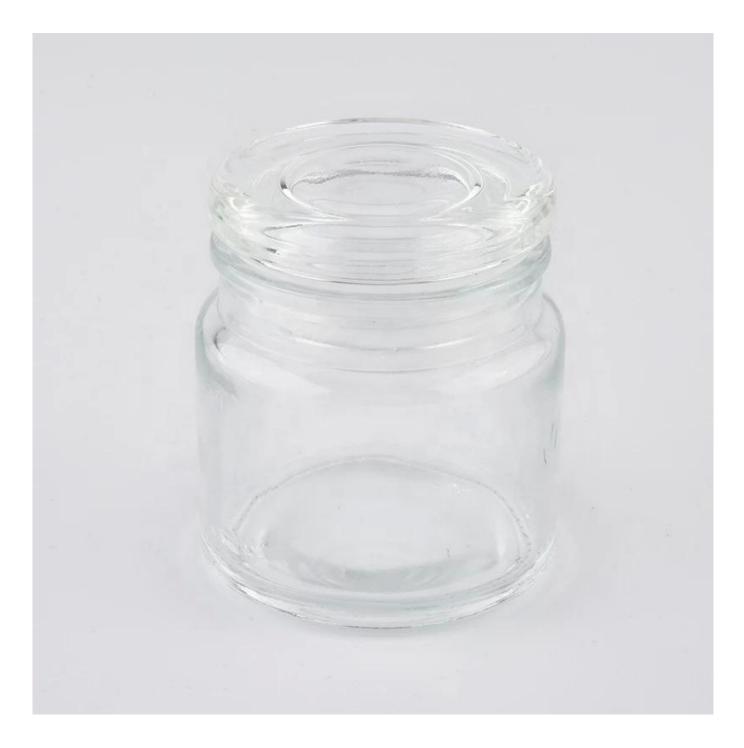

**3oz small glass empty candle jars with lid** 

| product name  | <b>3oz small glass empty candle jars with</b>                                       |
|---------------|-------------------------------------------------------------------------------------|
|               | lid                                                                                 |
|               | Top dia: 52mm                                                                       |
|               | Bottom dia: 62mm                                                                    |
|               | Height: 60mm                                                                        |
|               | Weight: 128g                                                                        |
|               | Capacity: 100ml                                                                     |
|               | lid                                                                                 |
|               | Top dia:45mm                                                                        |
|               | Height:58mm                                                                         |
|               | Weight:67g                                                                          |
| Sample time   | 1. 5 days if at exist shaped and size of glass                                      |
|               | 2. 15 days if need new shape or size of glass                                       |
| Packing       | Normal packing, Individual gift box, PVC box, window box, color box, white box, etc |
| Delivery time | Within 35 days after the sample and order confirmed                                 |