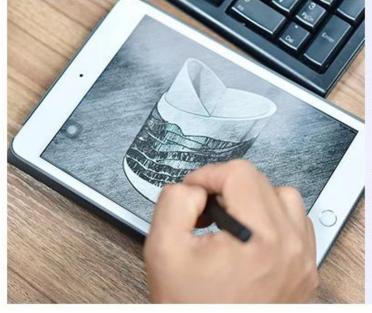

**3oz small glass empty candle jars with lid** 



### Fast Quantity and Launched Speed

speed can be compared with Zara

### 80% Candle Jars Exclusive Supplier

including Nest Fragrance, Candle Lite, UGG etc popular brands





### Achieve Customers' Ideas

get your ideas becoming creative fragrance products and sell them very well The **luxury glass candle jars** are designed by our professional designers team. It is made from deep processing and kept good quality. It is suitable for home, wedding, party decorations and so on.









| product name  | <b>3oz small glass empty candle jars with</b>                                       |
|---------------|-------------------------------------------------------------------------------------|
|               | lid                                                                                 |
|               | Top dia: 52mm                                                                       |
|               | Bottom dia: 62mm