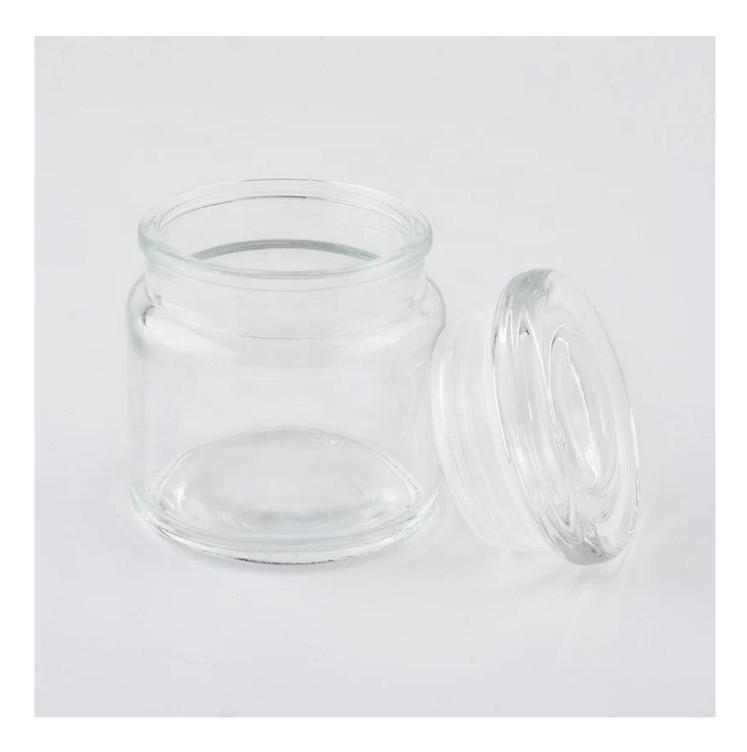

**3oz small glass empty candle jars with lid** 

| product name  | <b>3oz small glass empty candle jars with</b>                                       |
|---------------|-------------------------------------------------------------------------------------|
|               | lid                                                                                 |
|               | Top dia: 52mm                                                                       |
|               | Bottom dia: 62mm                                                                    |
|               | Height: 60mm                                                                        |
|               | Weight: 128g                                                                        |
|               | Capacity: 100ml                                                                     |
|               | lid                                                                                 |
|               | Top dia:45mm                                                                        |
|               | Height:58mm                                                                         |
|               | Weight:67g                                                                          |
| Sample time   | 1. 5 days if at exist shaped and size of glass                                      |
|               | 2. 15 days if need new shape or size of glass                                       |
| Packing       | Normal packing, Individual gift box, PVC box, window box, color box, white box, etc |
| Delivery time | Within 35 days after the sample and order confirmed                                 |