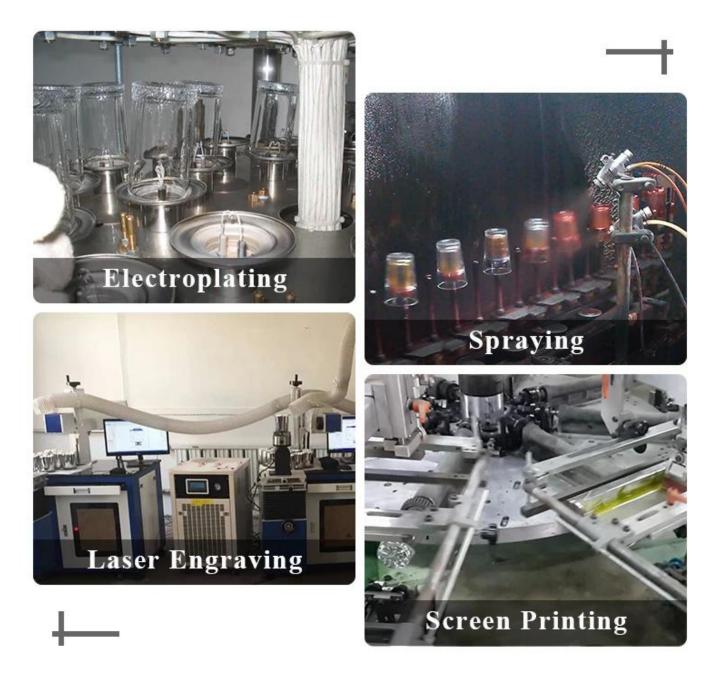

d and size of glass                                      |
|               | 2. 15 days if need new shape or size of glass                                       |
| Packing       | Normal packing, Individual gift box, PVC box, window box, color box, white box, etc |
| Delivery time | Within 35 days after the sample and order confirmed                                 |

| Payment term   | 30% deposit by T/T in advance and the balance against the copy of B/L $$ |
|----------------|--------------------------------------------------------------------------|
| Shipment       | By sea,by air,by Express and your shipping agent is acceptable           |
| Usage Occasion | Home decor,Wedding Decoration,Wedding Favors,Decoration enhancement,     |

## **MAIN PRODUCTS**





### **DEEP PROCESSING**



### Service Story

Someone ask me, why <u>Sunny Glassware</u> is **the supplier of 80% fragrance brands in the United State**, take a second to listen to my story about<u>candle</u> <u>holders</u> order, you will understand Sunny always stay with you whatever it happens. Last summer was really a great experience to us, J placed a big order with mass candle holders to Sunny Glassware at August 2018, everyone was so exciting and wanted to make it perfect .

Everything goes very well at the beginning, fast move, perfect communication, all is good. A small accessory became a big bomb which is out of our expectation, I wanted us to buy this small accessory in China but he told us this is a very difficult stuff, we digged 7 factories and one of them told us they can produce it. We are happy to