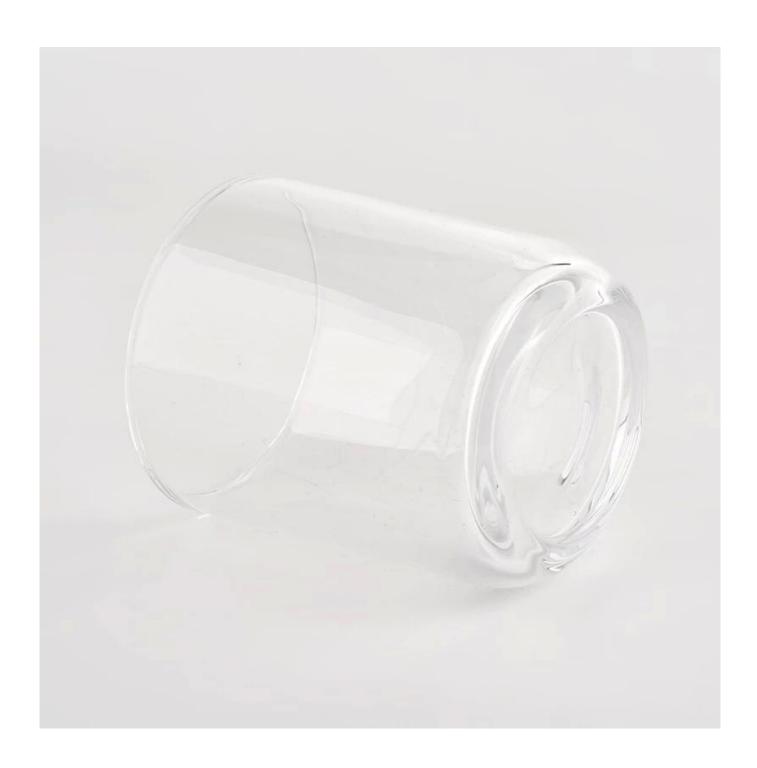

# 350ml round clear glass candle jar candle vessel wholesale

 $\underline{\textbf{Sunny Glassware}} \ \textbf{not only places OEM / ODM orders, but also helps many brands to start with product concepts.}$ 

<u>Sunny Glassware</u> offers customized graphic design for glass jar decorations and molding service for glass jars and glass lids.

| product name  | 350ml round clear glass candle jar candle vessel wholesale                                                              |  |  |  |  |
|---------------|-------------------------------------------------------------------------------------------------------------------------|--|--|--|--|
| Sample time   | <ul><li>1. 5 days if there is glass shape and size</li><li>2. 15 days, if you need new shapes and sizes glass</li></ul> |  |  |  |  |
| Measure       | Item No.:SGLZX21120601 Top dia: 85mm Bottom dia: 82mm Height:100mm Weight: 400g Capacity: 350ml                         |  |  |  |  |
| Packing       | Normal packing,Individual gift box, PVC box, window box, color box, white box, etc                                      |  |  |  |  |
| Delivery time | Within 35 days after the sample and order confirmed                                                                     |  |  |  |  |
| Payment term  | 30% deposit by T/T in advance and the balance against the copy of B/L                                                   |  |  |  |  |
| Shipment      | By sea,by air,by Express and your shipping agent is acceptable                                                          |  |  |  |  |