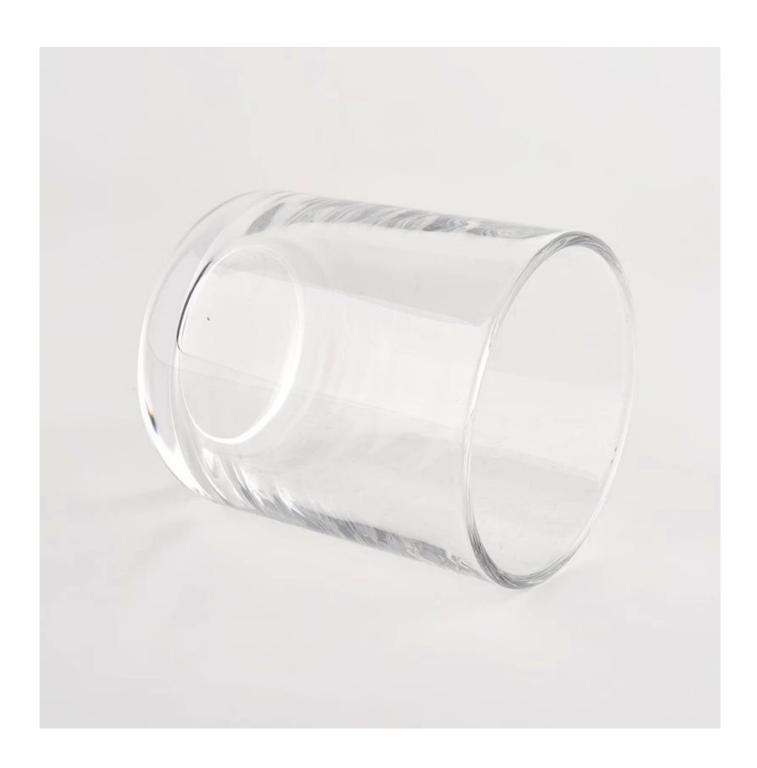

<u>Sunny Glassware</u> offers customized graphic design for glass jar decorations and molding service for glass jars and glass lids.

| product name  | 350ml round clear glass candle jar candle vessel wholesale                                                              |  |  |  |  |
|---------------|-------------------------------------------------------------------------------------------------------------------------|--|--|--|--|
| Sample time   | <ul><li>1. 5 days if there is glass shape and size</li><li>2. 15 days, if you need new shapes and sizes glass</li></ul> |  |  |  |  |
| Measure       | Item No.:SGLZX21120601 Top dia: 85mm Bottom dia: 82mm Height:100mm Weight: 400g Capacity: 350ml                         |  |  |  |  |
| Packing       | Normal packing,Individual gift box, PVC box, window box, color box, white box, etc                                      |  |  |  |  |
| Delivery time | Within 35 days after the sample and order confirmed                                                                     |  |  |  |  |
| Payment term  | 30% deposit by T/T in advance and the balance against the copy of B/L                                                   |  |  |  |  |
| Shipment      | By sea,by air,by Express and your shipping agent is acceptable                                                          |  |  |  |  |