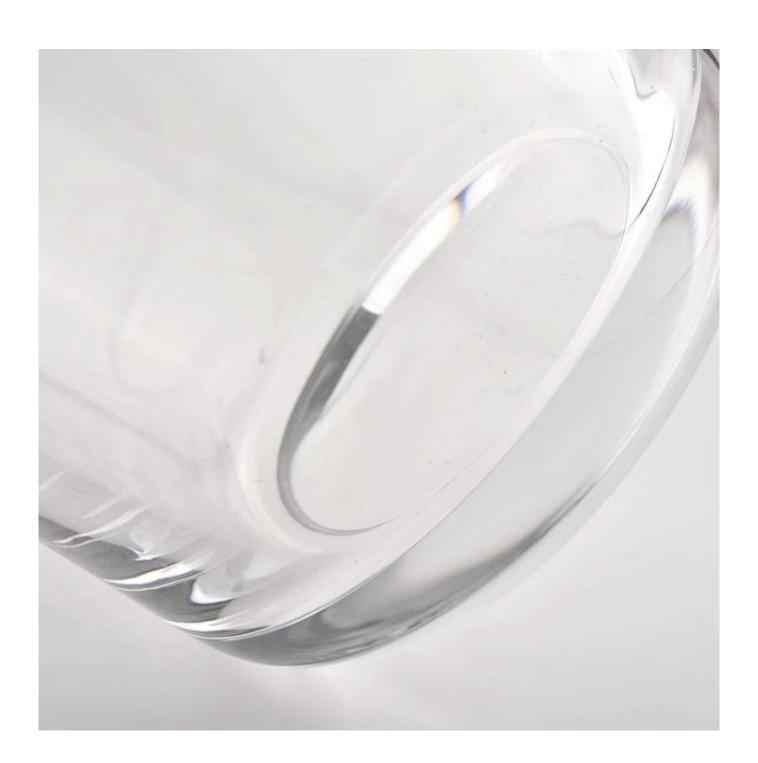

<u>Sunny Glassware</u> offers customized graphic design for glass jar decorations and molding service for glass jars and glass lids.

| product name  | 350ml round clear glass candle jar candle vessel wholesale                                                              |  |  |  |  |
|---------------|-------------------------------------------------------------------------------------------------------------------------|--|--|--|--|
| Sample time   | <ul><li>1. 5 days if there is glass shape and size</li><li>2. 15 days, if you need new shapes and sizes glass</li></ul> |  |  |  |  |
| Measure       | Item No.:SGLZX21120601 Top dia: 85mm Bottom dia: 82mm Height:100mm Weight: 400g Capacity: 350ml                         |  |  |  |  |
| Packing       | Normal packing,Individual gift box, PVC box, window box, color box, white box, etc                                      |  |  |  |  |
| Delivery time | Within 35 days after the sample and order confirmed                                                                     |  |  |  |  |
| Payment term  | 30% deposit by T/T in advance and the balance against the copy of B/L                                                   |  |  |  |  |
| Shipment      | By sea,by air,by Express and your shipping agent is acceptable                                                          |  |  |  |  |