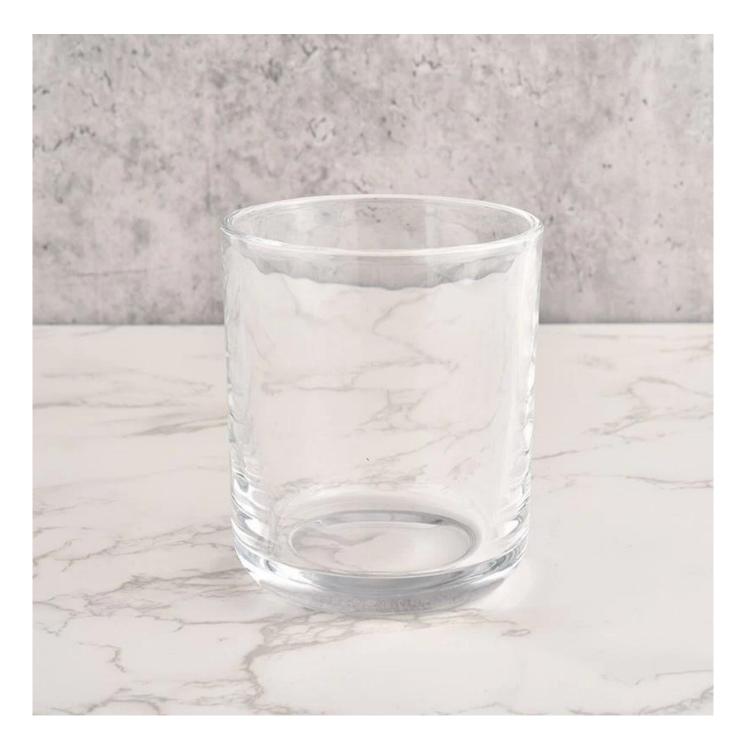

# 350ml round clear glass candle jar candle vessel wholesale

 $\underline{\textbf{Sunny Glassware}} \ \textbf{not only places OEM / ODM orders, but also helps many brands to start with product concepts.}$ 

<u>Sunny Glassware</u> offers customized graphic design for glass jar decorations and molding service for glass jars and glass lids.

| product name  | 350ml round clear glass candle jar candle vessel wholesale                                                              |  |  |  |  |
|---------------|-------------------------------------------------------------------------------------------------------------------------|--|--|--|--|
| Sample time   | <ul><li>1. 5 days if there is glass shape and size</li><li>2. 15 days, if you need new shapes and sizes glass</li></ul> |  |  |  |  |
| Measure       | Item No.:SGLZX21120601 Top dia: 85mm Bottom dia: 82mm Height:100mm Weight: 400g Capacity: 350ml                         |  |  |  |  |
| Packing       | Normal packing,Individual gift box, PVC box, window box, color box, white box, etc                                      |  |  |  |  |
| Delivery time | Within 35 days after the sample and order confirmed                                                                     |  |  |  |  |
| Payment term  | 30% deposit by T/T in advance and the balance against the copy of B/L                                                   |  |  |  |  |
| Shipment      | By sea,by air,by Express and your shipping agent is acceptable                                                          |  |  |  |  |