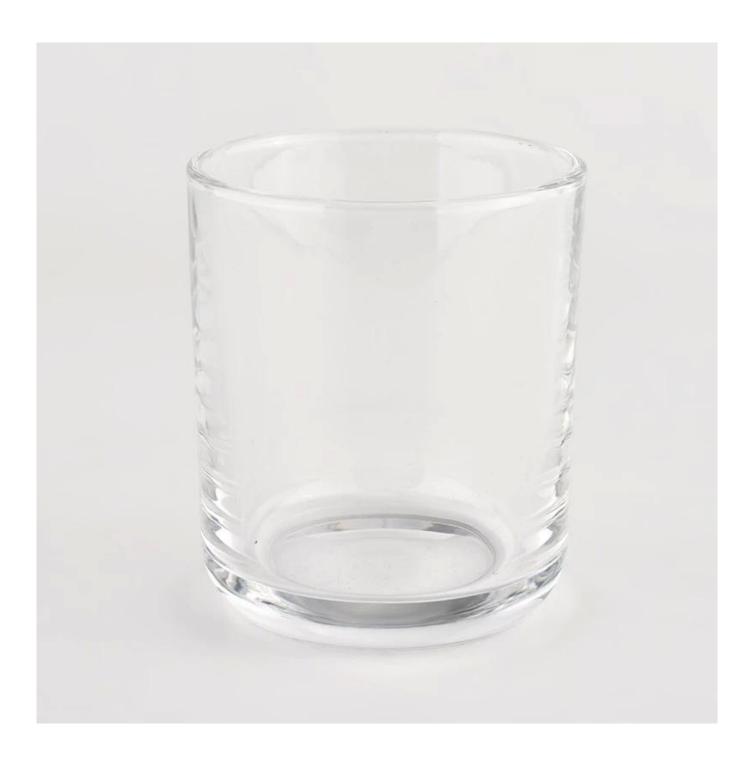

# **Product Description**

This glass candle jar can be used not only for weddings/various holidays/farmhouse parties/Christmas/Valentine's Day/Halloween/Thanksgiving Day, they can also be a great home decor. The soft light can add a warm & romantic atmosphere and can be used multiple times in various situations.

<u>Sunny Glassware</u> offers customized graphic design for glass jar decorations and molding service for glass jars and glass lids.

| product name  | 350ml round clear glass candle jar candle vessel wholesale                                                              |  |  |  |  |
|---------------|-------------------------------------------------------------------------------------------------------------------------|--|--|--|--|
| Sample time   | <ul><li>1. 5 days if there is glass shape and size</li><li>2. 15 days, if you need new shapes and sizes glass</li></ul> |  |  |  |  |
| Measure       | Item No.:SGLZX21120601 Top dia: 85mm Bottom dia: 82mm Height:100mm Weight: 400g Capacity: 350ml                         |  |  |  |  |
| Packing       | Normal packing,Individual gift box, PVC box, window box, color box, white box, etc                                      |  |  |  |  |
| Delivery time | Within 35 days after the sample and order confirmed                                                                     |  |  |  |  |
| Payment term  | 30% deposit by T/T in advance and the balance against the copy of B/L                                                   |  |  |  |  |
| Shipment      | By sea,by air,by Express and your shipping agent is acceptable                                                          |  |  |  |  |