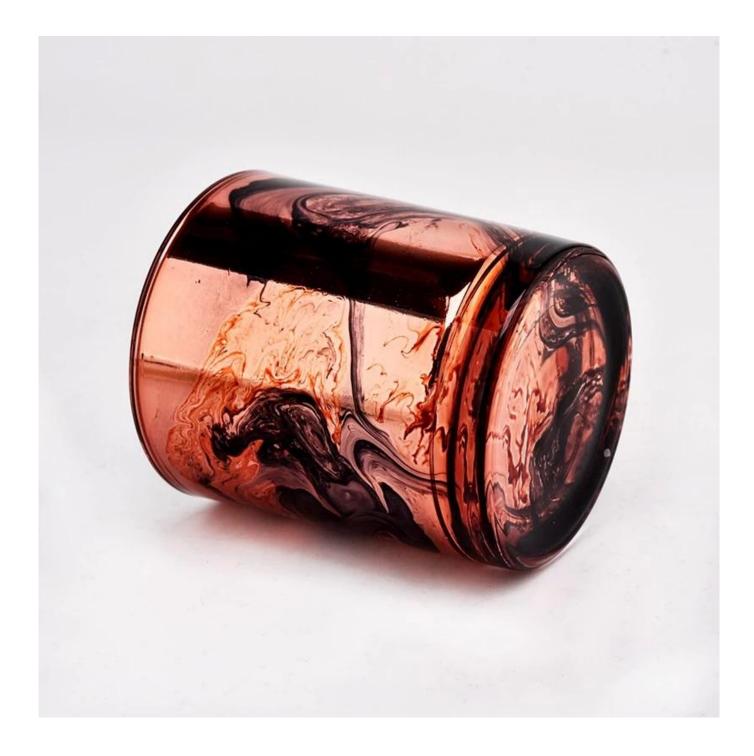

## 300ml luxury hand-painted glass candle jar for home decoration

Sunny Glasswares not only places  $\operatorname{OEM}$  /  $\operatorname{ODM}$  orders, but also helps many brands to start with product concepts.

## Why choose Sunny

**product name** 300ml luxury hand-painted glass candle jar for home decoration

| Article       | SGZT22070615                                                                                                                              |
|---------------|-------------------------------------------------------------------------------------------------------------------------------------------|
| Cut it        | Top dia:80mm<br>Bottom dia[]74mm<br>Height[]90mm<br>Weight[]289g<br>Capacity:295ml                                                        |
| Capacity      | candle holders of different sizes etc. It's available                                                                                     |
| Sampling time | <ul><li>1.5 days if the shape and size of the products exist</li><li>2.15 days if you need a new shape and size of the products</li></ul> |
| package       | Regular security packing 24 pieces / 36 pieces / 48 pieces and so on for export carton with egg divider                                   |
| MOQ           | 2000pcs                                                                                                                                   |
| Delivery time | Within 55 days of order confirmation                                                                                                      |
| Payment terms | 30% deposit by T / T in advance, the balance after showing the copy of B / L $$                                                           |