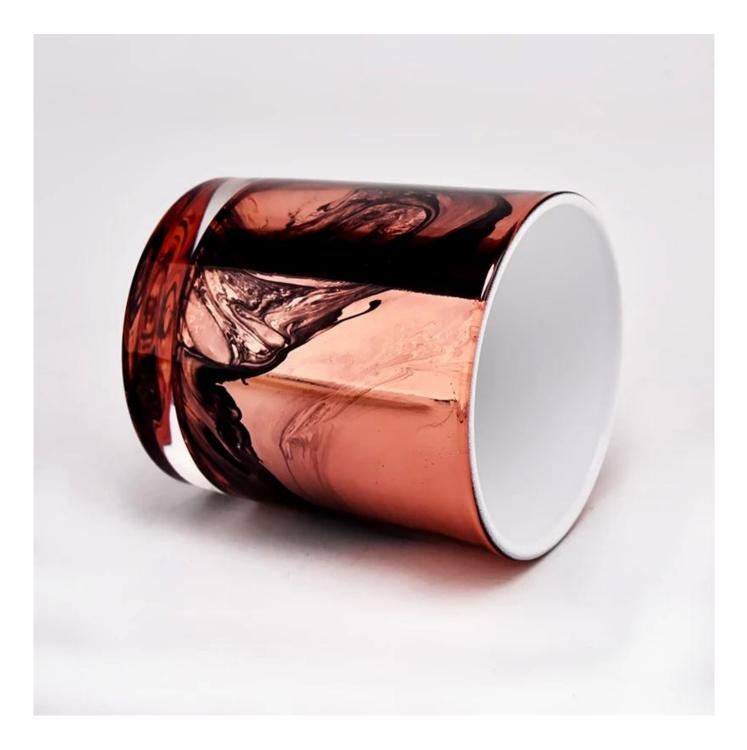

## 300ml luxury hand-painted glass candle jar for home decoration

Sunny Glasswares not only places  $\operatorname{OEM}$  /  $\operatorname{ODM}$  orders, but also helps many brands to start with product concepts.

## Why choose Sunny

**product name** 300ml luxury hand-painted glass candle jar for home decoration

| Article       | SGZT22070615                                                                                                                              |
|---------------|-------------------------------------------------------------------------------------------------------------------------------------------|
| Cut it        | Top dia:80mm<br>Bottom dia[]74mm<br>Height[]90mm<br>Weight[]289g<br>Capacity:295ml                                                        |
| Capacity      | candle holders of different sizes etc. It's available                                                                                     |
| Sampling time | <ul><li>1.5 days if the shape and size of the products exist</li><li>2.15 days if you need a new shape and size of the products</li></ul> |
| package       | Regular security packing 24 pieces / 36 pieces / 48 pieces and so on for export carton with egg divider                                   |
| MOQ           | 2000pcs                                                                                                                                   |
| Delivery time | Within 55 days of order confirmation                                                                                                      |
| Payment terms | 30% deposit by T / T in advance, the balance after showing the copy of B / L $$                                                           |