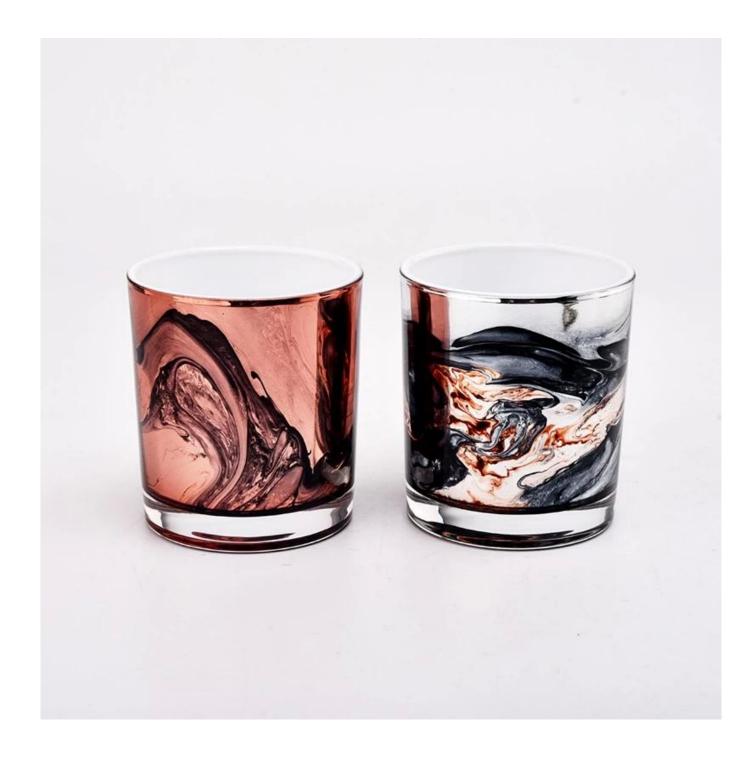

## 300ml luxury hand-painted glass candle jar for home decoration

Sunny Glasswares not only places  $\operatorname{OEM}$  /  $\operatorname{ODM}$  orders, but also helps many brands to start with product concepts.

## Why choose Sunny

**product name** 300ml luxury hand-painted glass candle jar for home decoration

| Article       | SGZT22070615                                                                                                                              |
|---------------|-------------------------------------------------------------------------------------------------------------------------------------------|
| Cut it        | Top dia:80mm<br>Bottom dia[]74mm<br>Height[]90mm<br>Weight[]289g<br>Capacity:295ml                                                        |
| Capacity      | candle holders of different sizes etc. It's available                                                                                     |
| Sampling time | <ul><li>1.5 days if the shape and size of the products exist</li><li>2.15 days if you need a new shape and size of the products</li></ul> |
| package       | Regular security packing 24 pieces / 36 pieces / 48 pieces and so on for export carton with egg divider                                   |
| MOQ           | 2000pcs                                                                                                                                   |
| Delivery time | Within 55 days of order confirmation                                                                                                      |
| Payment terms | 30% deposit by T / T in advance, the balance after showing the copy of B / L $$                                                           |