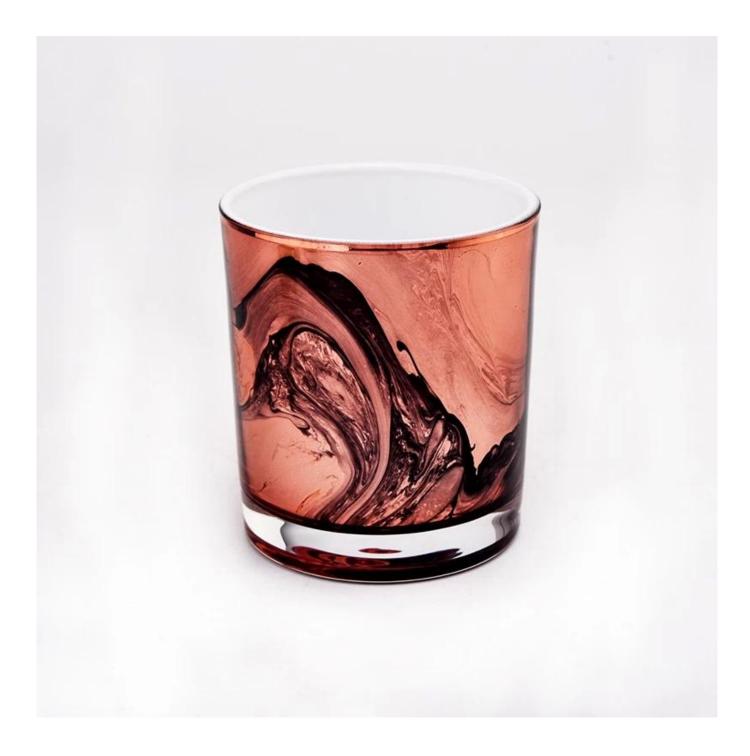

## 300ml luxury hand-painted glass candle jar for home decoration

Sunny Glasswares not only places  $\operatorname{OEM}$  /  $\operatorname{ODM}$  orders, but also helps many brands to start with product concepts.

## Why choose Sunny

**product name** 300ml luxury hand-painted glass candle jar for home decoration

| Article       | SGZT22070615                                                                                                                              |
|---------------|-------------------------------------------------------------------------------------------------------------------------------------------|
| Cut it        | Top dia:80mm<br>Bottom dia[]74mm<br>Height[]90mm<br>Weight[]289g<br>Capacity:295ml                                                        |
| Capacity      | candle holders of different sizes etc. It's available                                                                                     |
| Sampling time | <ul><li>1.5 days if the shape and size of the products exist</li><li>2.15 days if you need a new shape and size of the products</li></ul> |
| package       | Regular security packing 24 pieces / 36 pieces / 48 pieces and so on for export carton with egg divider                                   |
| MOQ           | 2000pcs                                                                                                                                   |
| Delivery time | Within 55 days of order confirmation                                                                                                      |
| Payment terms | 30% deposit by T / T in advance, the balance after showing the copy of B / L $$                                                           |