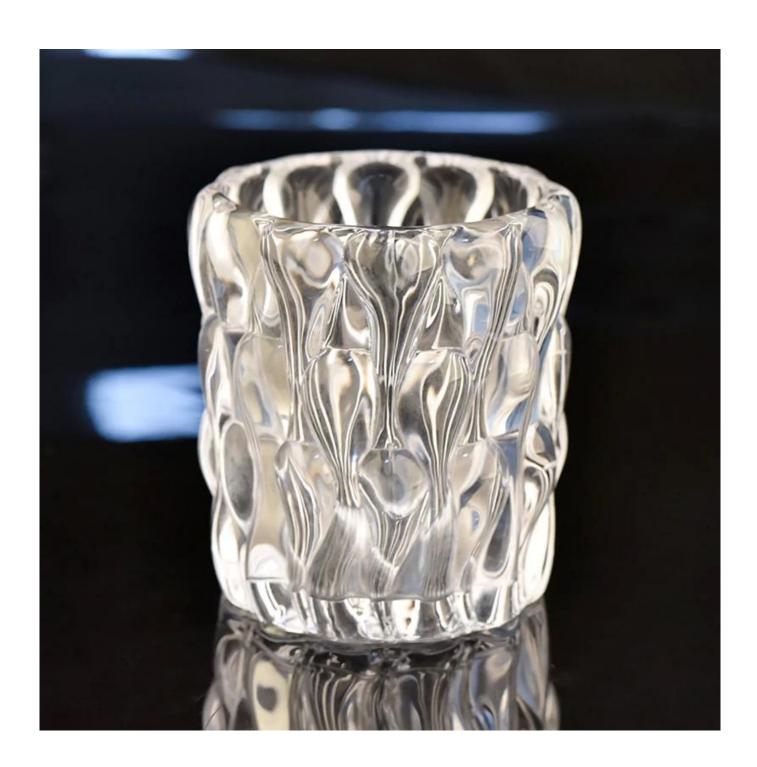

## 300ml luxury glass candle jar for Home Decoration Scented Candles

#### **Product Description**

The **luxury glass candle holder is** designed by our professional designers team. It is made from deep processing and kept good quality. It is suitable for home, wedding, party decorations and so on.

| product name  | Hand painting votive glass candle holders home decor wholesales                            |
|---------------|--------------------------------------------------------------------------------------------|
| Sample time   | 5 days if at exist shaped and size of glass     15 days if need new shape or size of glass |
| Measure(mm)   | Top dia:92mm Bottom dia: 91mm Height: 103mm Weight:243g Capacity:540ml                     |
| Packing       | Normal packing,Individual gift box, PVC box, window box, color box, white box, etc         |
| Delivery time | Within 35 days after the sample and order confirmed                                        |
| Payment term  | 30% deposit by T/T in advance and the balance against the copy of B/L                      |
| Shipment      | By sea,by air,by Express and your shipping agent is acceptable                             |