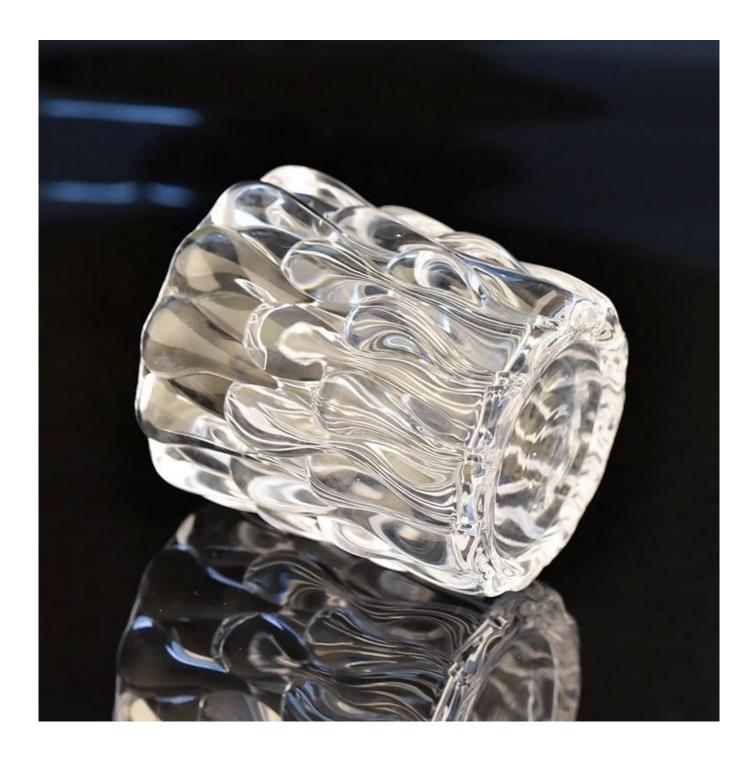

## 300ml luxury glass candle jar for Home Decoration Scented Candles

#### **Product Description**

The **luxury glass candle holder is** designed by our professional designers team. It is made from deep processing and kept good quality. It is suitable for home, wedding, party decorations and so on.

| product name  | Hand painting votive glass candle holders home decor wholesales                            |
|---------------|--------------------------------------------------------------------------------------------|
| Sample time   | 5 days if at exist shaped and size of glass     15 days if need new shape or size of glass |
| Measure(mm)   | Top dia:92mm Bottom dia: 91mm Height: 103mm Weight:243g Capacity:540ml                     |
| Packing       | Normal packing,Individual gift box, PVC box, window box, color box, white box, etc         |
| Delivery time | Within 35 days after the sample and order confirmed                                        |
| Payment term  | 30% deposit by T/T in advance and the balance against the copy of B/L                      |
| Shipment      | By sea,by air,by Express and your shipping agent is acceptable                             |