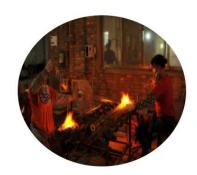

#### **Process Craft**

### GlasswareTechnology

IS Machine

Machine Blown

Machine Pressed

Hand-Made