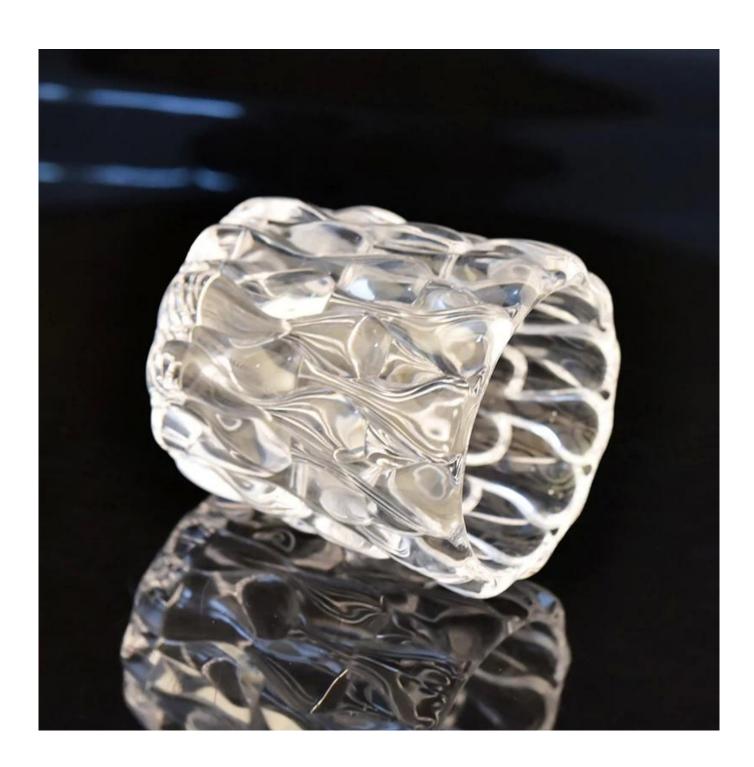

## 300ml luxury glass candle jar for Home Decoration Scented Candles

#### **Product Description**

The **luxury glass candle holder is** designed by our professional designers team. It is made from deep processing and kept good quality. It is suitable for home, wedding, party decorations and so on.

| product name  | Hand painting votive glass candle holders home decor wholesales                            |
|---------------|--------------------------------------------------------------------------------------------|
| Sample time   | 5 days if at exist shaped and size of glass     15 days if need new shape or size of glass |
| Measure(mm)   | Top dia:92mm Bottom dia: 91mm Height: 103mm Weight:243g Capacity:540ml                     |
| Packing       | Normal packing,Individual gift box, PVC box, window box, color box, white box, etc         |
| Delivery time | Within 35 days after the sample and order confirmed                                        |
| Payment term  | 30% deposit by T/T in advance and the balance against the copy of B/L                      |
| Shipment      | By sea,by air,by Express and your shipping agent is acceptable                             |