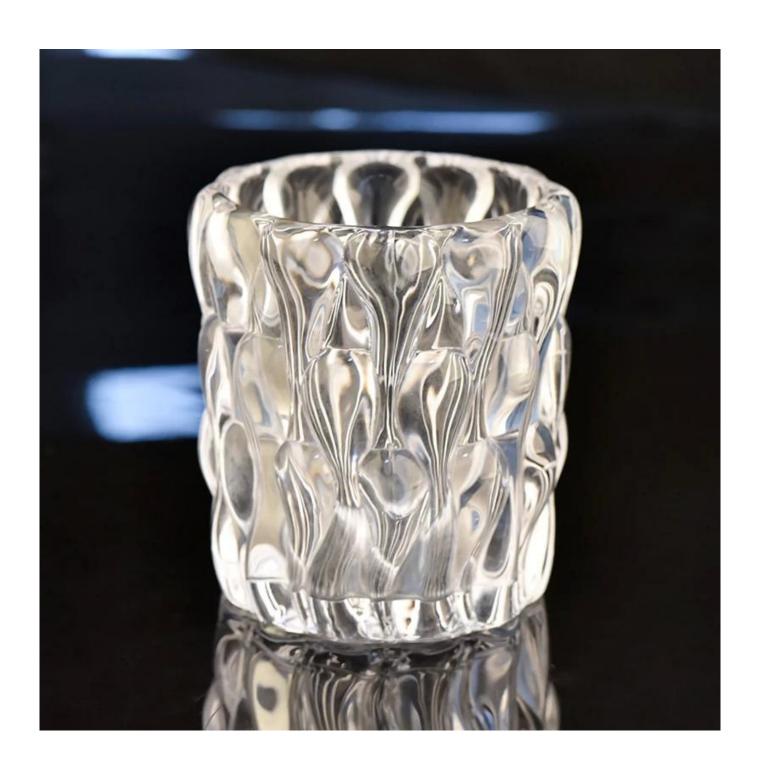

## 300ml luxury engraving glass candle vessel for Home Decoration Scented Candles

| product name  | 300ml luxury engraving glass candle vessel for Home Decoration Scented Candles                                      |
|---------------|---------------------------------------------------------------------------------------------------------------------|
| Sample time   | <ol> <li>5 days if at exist shaped and size of glass</li> <li>15 days if need new shape or size of glass</li> </ol> |
| Measure(mm)   | Top dia:92mm Bottom dia: 91mm Height: 103mm Weight:243g Capacity:540ml                                              |
| Packing       | Normal packing,Individual gift box, PVC box, window box, color box, white box, etc                                  |
| Delivery time | Within 35 days after the sample and order confirmed                                                                 |