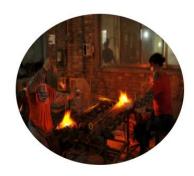

#### **Process Craft**

### GlasswareTechnology

IS Machine

Machine Blown

Machine Pressed

Hand-Made