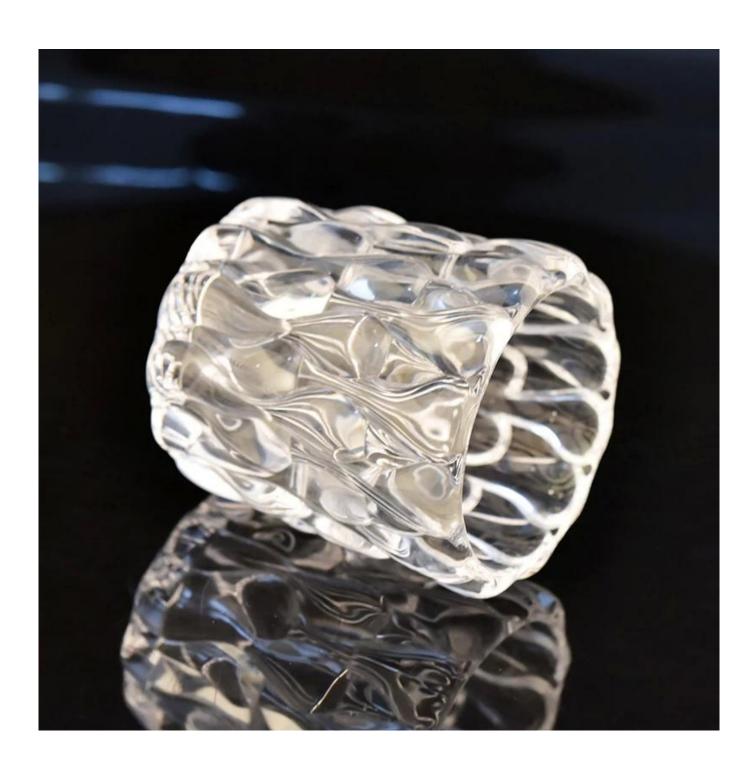

## 300ml luxury engraving glass candle vessel for Home Decoration Scented Candles

| product name  | 300ml luxury engraving glass candle vessel for Home Decoration Scented Candles                                      |
|---------------|---------------------------------------------------------------------------------------------------------------------|
| Sample time   | <ol> <li>5 days if at exist shaped and size of glass</li> <li>15 days if need new shape or size of glass</li> </ol> |
| Measure(mm)   | Top dia:92mm Bottom dia: 91mm Height: 103mm Weight:243g Capacity:540ml                                              |
| Packing       | Normal packing,Individual gift box, PVC box, window box, color box, white box, etc                                  |
| Delivery time | Within 35 days after the sample and order confirmed                                                                 |