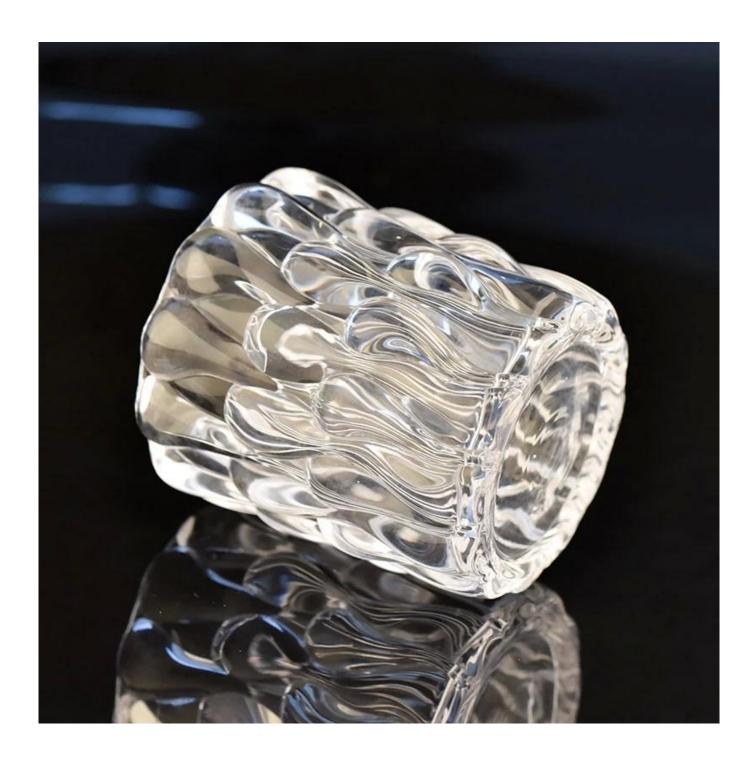

## 300ml luxury engraving glass candle vessel for Home Decoration Scented Candles

| product name  | 300ml luxury engraving glass candle vessel for Home Decoration Scented Candles                                      |
|---------------|---------------------------------------------------------------------------------------------------------------------|
| Sample time   | <ol> <li>5 days if at exist shaped and size of glass</li> <li>15 days if need new shape or size of glass</li> </ol> |
| Measure(mm)   | Top dia:92mm Bottom dia: 91mm Height: 103mm Weight:243g Capacity:540ml                                              |
| Packing       | Normal packing,Individual gift box, PVC box, window box, color box, white box, etc                                  |
| Delivery time | Within 35 days after the sample and order confirmed                                                                 |