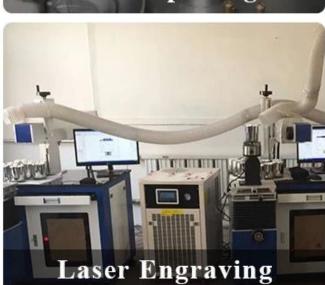

ss |
| Measure       | Top dia:79mm<br>Bottom dia:75mm<br>Height:93mm<br>Weight:334g<br>Capacity:292ml              |
| Packing       | Normal packing,Individual gift box, PVC box, window box, color box, white box, etc           |
| Delivery time | Within 35 days after the sample and order confirmed                                          |
| Payment term  | 30% deposit by T/T in advance and the balance against the copy of B/L                        |

| Shipment       | By sea,by air,by Express and your shipping agent is acceptable          |
|----------------|-------------------------------------------------------------------------|
| Usage Occasion | Home decor, Wedding Decoration, Wedding Favors, Decoration enhancement, |

## **MAIN PRODUCTS**















## **DEEP PROCESSING**









## **Service Story**

Someone ask me, why <u>Sunny Glassware</u> is **the supplier of 80% fragrance brands in the United State**, take a second to listen to my story about <u>candle holders</u> order, you will understand Sunny always stay with you whatever it happens.

Last summer was really a great experience to us, J placed a big order with mass candle holders to Sunny Glassware at August 2018, everyone was so exciting and wanted to make it perfect .

×

Everything goes very well at the beginning, fast move, perfect communication, all is good. A small accessory became a big bomb which is out of our expectation, I wanted us to buy this small accessory in China but he told us this is a very difficult stuff, we digged 7 factories and one of them told us they can produce it. We are hap