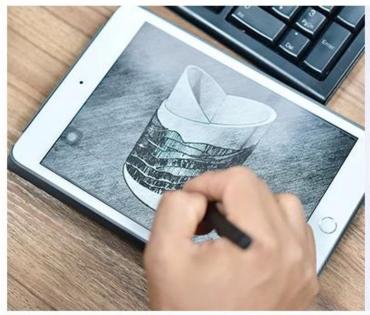

300ml Wholesales cylinder glass candle iridescent jars in bulk



# Fast Quantity and Launched Speed

speed can be compared with Zara

# 80% Candle Jars Exclusive Supplier

including Nest Fragrance, Candle Lite, UGG etc popular brands





## Achieve Customers' Ideas

get your ideas becoming creative fragrance products and

sell them very well

## **Product Description**

The **luxury glass candle jars** are designed by our professional designers team. It is made from deep processing and kept good quality. It is suitable for home, wedding, party decorations and so on.







| product name  | 300ml Wholesales cylinder glass candle iridescent jars in bulk                               |
|---------------|----------------------------------------------------------------------------------------------|
| Sample time   | 1. 5 days if at exist shaped and size of glass 2. 15 days if need new shape or size of glass |
| Measure       | Top dia:79mm<br>Bottom dia:75mm<br>Height:93mm<br>Weight:334g<br>Capacity:292ml              |
| Pa