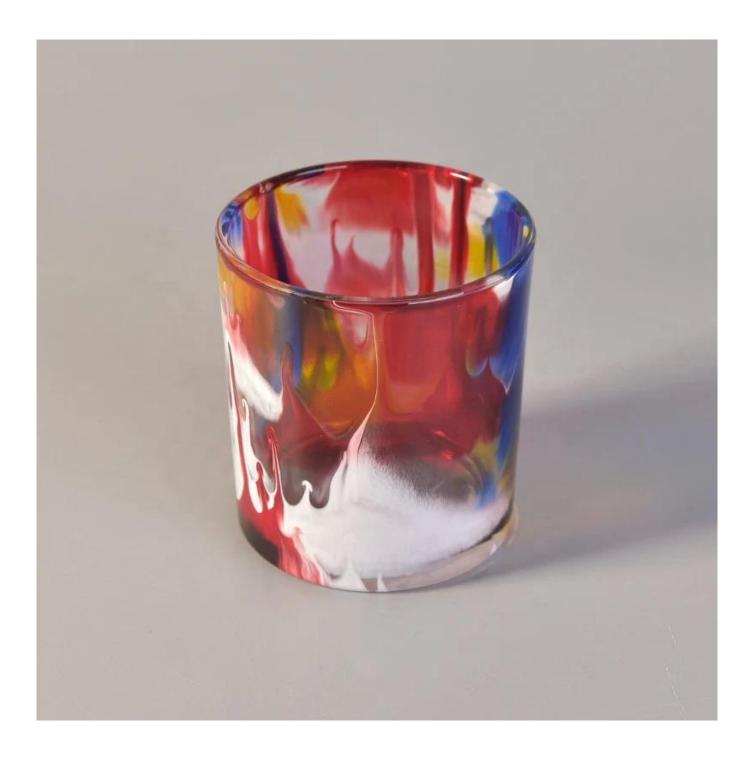

300ml Wholesales cylinder glass candle iridescent jars in bulk

## **Product Description**

The **luxury glass candle jars** are designed by our professional designers team. It is made from deep processing and kept good quality. It is suitable for home, wedding, party decorations and so on.

| product name  | 300ml Wholesales cylinder glass candle iridescent jars in bulk                               |
|---------------|----------------------------------------------------------------------------------------------|
| Sample time   | 1. 5 days if at exist shaped and size of glass 2. 15 days if need new shape or size of glass |
| Measure       | Top dia:79mm<br>Bottom dia:75mm<br>Height:93mm<br>Weight:334g<br>Capacity:292ml              |
| Packing       | Normal packing,Individual gift box, PVC box, window box, color box, white box, etc           |
| Delivery time | Within 35 days after the sample and order confirmed                                          |
| Payment term  | 30% deposit by T/T in advance and the balance against the copy of B/L                        |