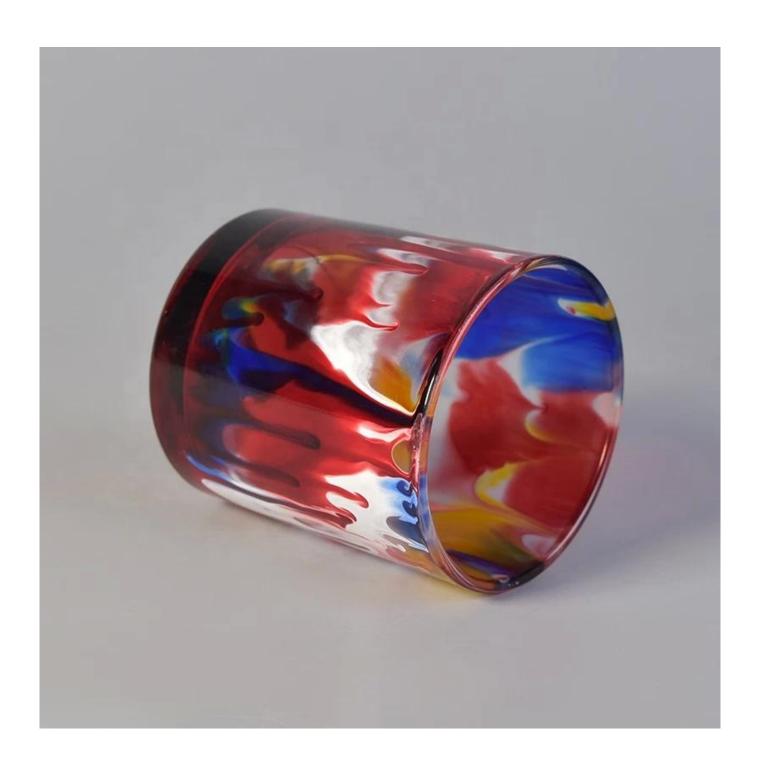

300ml Wholesales cylinder glass candle iridescent jars in bulk

## **Product Description**

The **luxury glass candle jars** are designed by our professional designers team. It is made from deep processing and kept good quality. It is suitable for home, wedding, party decorations and so on.

| product name  | 300ml Wholesales cylinder glass candle iridescent jars in bulk                               |
|---------------|----------------------------------------------------------------------------------------------|
| Sample time   | 1. 5 days if at exist shaped and size of glass 2. 15 days if need new shape or size of glass |
| Measure       | Top dia:79mm<br>Bottom dia:75mm<br>Height:93mm<br>Weight:334g<br>Capacity:292ml              |
| Packing       | Normal packing,Individual gift box, PVC box, window box, color box, white box, etc           |
| Delivery time | Within 35 days after the sample and order confirmed                                          |
| Payment term  | 30% deposit by T/T in advance and the balance against the copy of B/L                        |