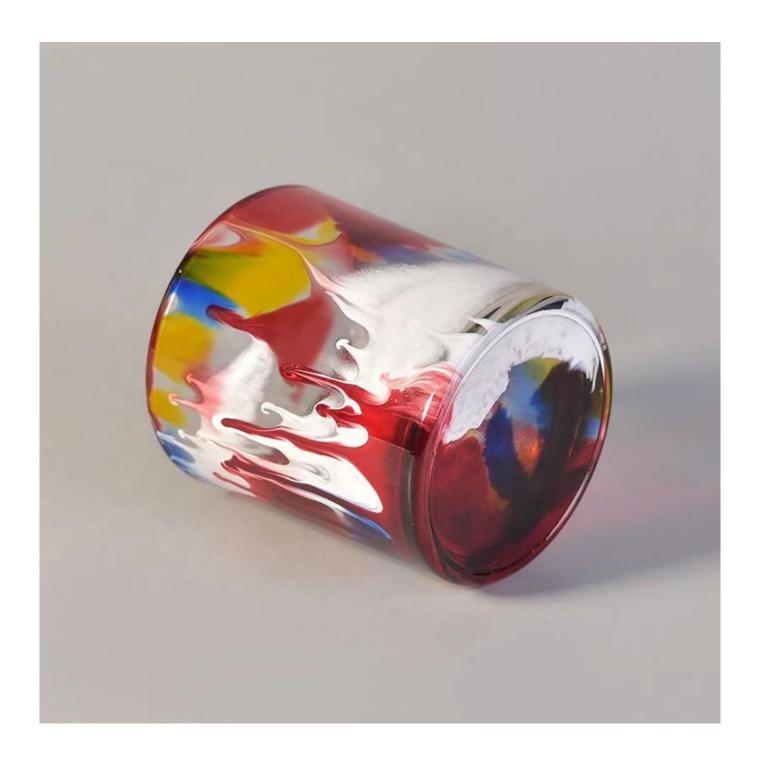

300ml Wholesales cylinder glass candle iridescent jars in bulk

## **Product Description**

The **luxury glass candle jars** are designed by our professional designers team. It is made from deep processing and kept good quality. It is suitable for home, wedding, party decorations and so on.

| product name  | 300ml Wholesales cylinder glass candle iridescent jars in bulk                               |
|---------------|----------------------------------------------------------------------------------------------|
| Sample time   | 1. 5 days if at exist shaped and size of glass 2. 15 days if need new shape or size of glass |
| Measure       | Top dia:79mm<br>Bottom dia:75mm<br>Height:93mm<br>Weight:334g<br>Capacity:292ml              |
| Packing       | Normal packing,Individual gift box, PVC box, window box, color box, white box, etc           |
| Delivery time | Within 35 days after the sample and order confirmed                                          |
| Payment term  | 30% deposit by T/T in advance and the balance against the copy of B/L                        |