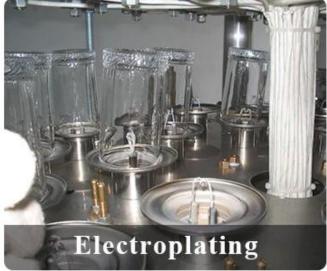

lass |
| Measure       | Top dia:79mm<br>Bottom dia:75mm<br>Height:93mm<br>Weight:334g<br>Capacity:292ml              |
| Packing       | Normal packing,Individual gift box, PVC box, window box, color box, white box, etc           |
| Delivery time | Within 35 days after the sample and order confirmed                                          |
| Payment term  | 30% deposit by T/T in advance and the balance against the copy of B/L                        |

| Shipment       | By sea,by air,by Express and your shipping agent is acceptable          |
|----------------|-------------------------------------------------------------------------|
| Usage Occasion | Home decor, Wedding Decoration, Wedding Favors, Decoration enhancement, |

## **MAIN PRODUCTS**















## **DEEP PROCESSING**









## **Service Story**

Someone ask me, why <u>Sunny Glassware</u> is **the supplier of 80% fragrance brands in the United State**, take a second to listen to my story about <u>candle holders</u> order, you will understand Sunny always stay with you whatever it happens.

Last summer was really a great experience to us, J placed a big order with mass candle holders to Sunny Glassware at August 2018, everyone was so exciting and wanted to make it perfect .

×

Everything goes very well at the beginning, fast move, perfect communication, all is good. A small accessory became a big bomb which is out of our expectation, I wanted us to buy this small accessory in China but he told us this is a very difficult stuff, we digged 7 factories and one of them told us they can produce it. We are h