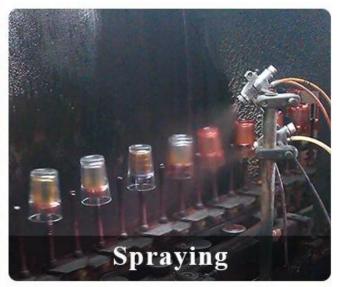

|
| Measure       | Top dia:79mm<br>Bottom dia:75mm<br>Height:93mm<br>Weight:334g<br>Capacity:292ml              |
| Packing       | Normal packing,Individual gift box, PVC box, window box, color box, white box, etc           |
| Delivery time | Within 35 days after the sample and order confirmed                                          |
| Payment term  | 30% deposit by T/T in advance and the balance against the copy of B/L                        |

| Shipment       | By sea,by air,by Express and your shipping agent is acceptable          |
|----------------|-------------------------------------------------------------------------|
| Usage Occasion | Home decor, Wedding Decoration, Wedding Favors, Decoration enhancement, |

## **MAIN PRODUCTS**















## **DEEP PROCESSING**









## **Service Story**

Someone ask me, why <u>Sunny Glassware</u> is **the supplier of 80% fragrance brands in the United State**, take a second to listen to my story about <u>candle holders</u> order, you will understand Sunny always stay with you whatever it happens.

Last summer was really a great experience to us, J placed a big order with mass candle holders to Sunny Glassware at August 2018, everyone was so exciting and wanted to make it perfect .

×

Everything goes very well at the beginning, fast move, perfect communication, all is good. A small accessory became a big bomb which is out of our expectation, I wanted us to buy this small accessory in China but he told us this is a very difficult stuff, we digged 7 factories and one of them told us they can produce it. We are happy