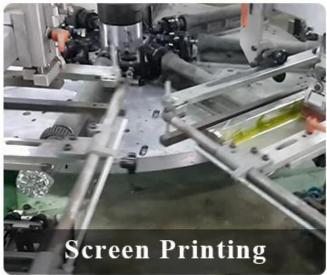

| Measure       | Top dia:79mm<br>Bottom dia:75mm<br>Height:93mm<br>Weight:334g<br>Capacity:292ml              |
| Packing       | Normal packing,Individual gift box, PVC box, window box, color box, white box, etc           |
| Delivery time | Within 35 days after the sample and order confirmed                                          |
| Payment term  | 30% deposit by T/T in advance and the balance against the copy of B/L                        |

| Shipment       | By sea,by air,by Express and your shipping agent is acceptable          |
|----------------|-------------------------------------------------------------------------|
| Usage Occasion | Home decor, Wedding Decoration, Wedding Favors, Decoration enhancement, |

## **MAIN PRODUCTS**















## **DEEP PROCESSING**









## **Service Story**

Someone ask me, why <u>Sunny Glassware</u> is **the supplier of 80% fragrance brands in the United State**, take a second to listen to my story about <u>candle holders</u> order, you will understand Sunny always stay with you whatever it happens.

Last summer was really a great experience to us, J placed a big order with mass candle holders to Sunny Glassware at August 2018, everyone was so exciting and wanted to make it perfect .

×

Everything goes very well at the beginning, fast move, perfect communication, all is good. A small accessory became a big bomb which is out of our expectation, I wanted us to buy this small accessory in China but he told us this is a very difficult stuff, we digged 7 factories and one of them told us they can produce it. We are happy t