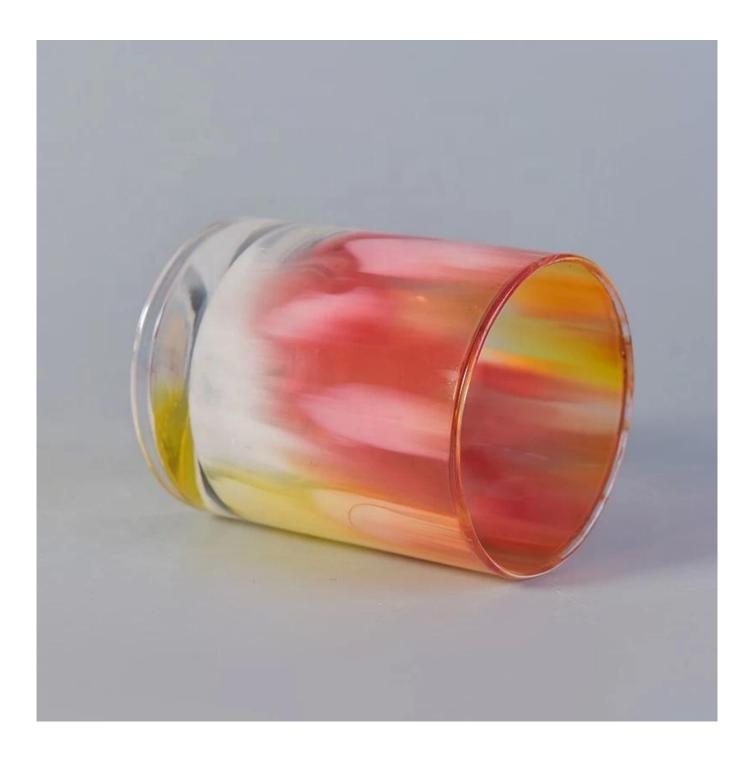

300ml Cylinder painting decorative glass candle jar wholesales

## **Product Description**

The **luxury glass candle jars** are designed by our professional designers team. It is made from deep processing and kept good quality. It is suitable for home, wedding, party decorations and so on.

| product name  | 300ml Cylinder painting decorative glass candle jar wholesales                                                      |
|---------------|---------------------------------------------------------------------------------------------------------------------|
| Sample time   | <ol> <li>5 days if at exist shaped and size of glass</li> <li>15 days if need new shape or size of glass</li> </ol> |
| Measure       | Top dia:75mm Bottom dia:75mm Height:95mm Weight:267g Capacity:304ml                                                 |
| Packing       | Normal packing,Individual gift box, PVC box, window box, color box, white box, etc                                  |
| Delivery time | Within 35 days after the sample and order confirmed                                                                 |
| Payment term  | 30% deposit by T/T in advance and the balance against the copy of B/L                                               |
| Shipment      | By sea,by air,by Express and your shipping agent is acceptable                                                      |