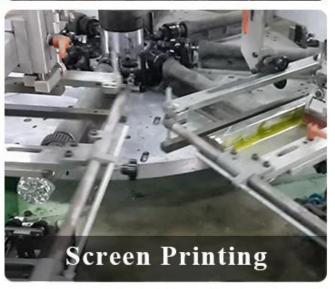

s</li> <li>15 days if need new shape or size of glass</li> </ol> |
| Measure       | Top dia:75mm Bottom dia:75mm Height:95mm Weight:267g Capacity:304ml                                                 |
| Packing       | Normal packing,Individual gift box, PVC box, window box, color box, white box, etc                                  |
| Delivery time | Within 35 days after the sample and order confirmed                                                                 |
| Payment term  | 30% deposit by T/T in advance and the balance against the copy of B/L                                               |
| Shipment      | By sea,by air,by Express and your shipping agent is acceptable                                                      |

## **Process Craft**

## **DEEP PROCESSING**











## **Service Story**

Someone ask me, why <u>Sunny Glassware</u> is **the supplier of 80% fragrance brands in the United State**, take a second to listen to my story about <u>candle</u> <u>holders</u> order, you will understand Sunny always stay with you whatever it happens.

Last summer was really a great experience to us, J placed a big order with mass candle holders to Sunny Glassware at August 2018, everyone was so exciting and wanted to make it perfect .

×

Everything goes very well at the beginning, fast move, perfect communication, all is good. A small accessory became a big bomb which is out of our expectation, I wanted us to buy this small accessory in China but he told us this is a very difficult stuff, we digged 7 factories and one of them told us they can produce it. We ar