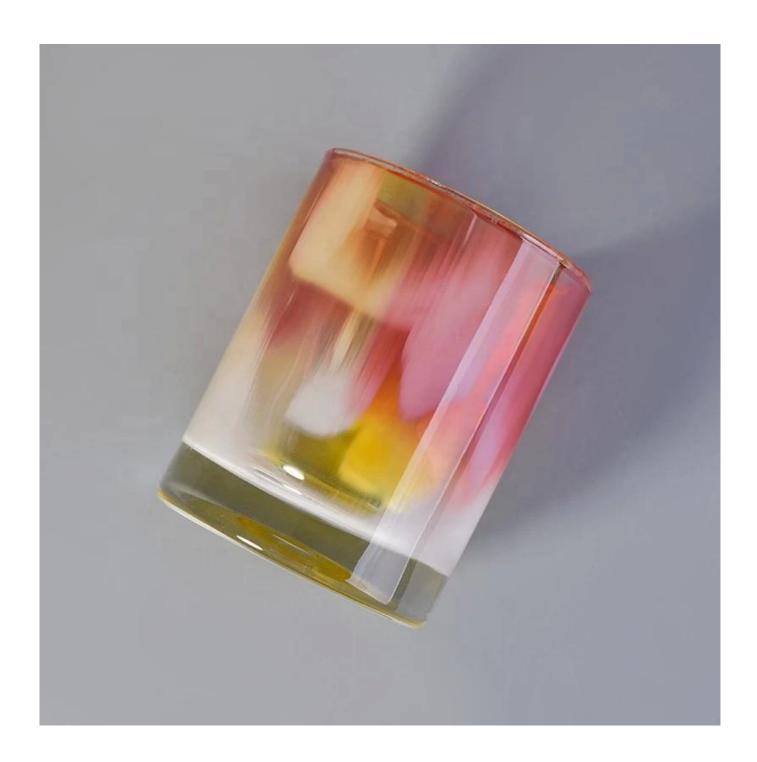

300ml Cylinder painting decorative glass candle jar wholesales

## **Product Description**

The **luxury glass candle jars** are designed by our professional designers team. It is made from deep processing and kept good quality. It is suitable for home, wedding, party decorations and so on.

| product name  | 300ml Cylinder painting decorative glass candle jar wholesales                                                      |
|---------------|---------------------------------------------------------------------------------------------------------------------|
| Sample time   | <ol> <li>5 days if at exist shaped and size of glass</li> <li>15 days if need new shape or size of glass</li> </ol> |
| Measure       | Top dia:75mm Bottom dia:75mm Height:95mm Weight:267g Capacity:304ml                                                 |
| Packing       | Normal packing,Individual gift box, PVC box, window box, color box, white box, etc                                  |
| Delivery time | Within 35 days after the sample and order confirmed                                                                 |
| Payment term  | 30% deposit by T/T in advance and the balance against the copy of B/L                                               |
| Shipment      | By sea,by air,by Express and your shipping agent is acceptable                                                      |