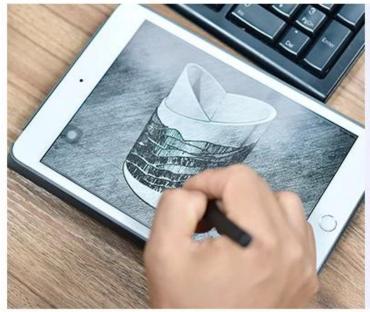

300ml Cylinder painting decorative glass candle jar wholesales



# Fast Quantity and Launched Speed

speed can be compared with Zara

# 80% Candler Jars Exclusive Supplier

including Nest Fragrance, Candle Lite, UGG etc popular brands





## Achieve Customers' Ideas

get your ideas becoming creative fragrance products and

sell them very well

## **Product Description**

The **luxury glass candle jars** are designed by our professional designers team. It is made from deep processing and kept good quality. It is suitable for home, wedding, party decorations and so on.







| product name  | 300ml Cylinder painting decorative glass candle jar wholesales                                                      |
|---------------|---------------------------------------------------------------------------------------------------------------------|
| Sample time   | <ol> <li>5 days if at exist shaped and size of glass</li> <li>15 days if need new shape or size of glass</li> </ol> |
| Measure       | Top dia:75mm Bottom dia:75mm H