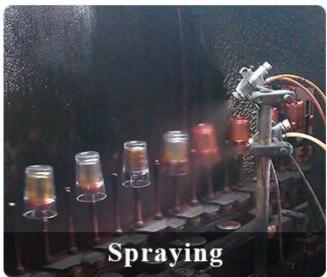

ass</li> <li>15 days if need new shape or size of glass</li> </ol> |
| Measure       | Top dia:75mm Bottom dia:75mm Height:95mm Weight:267g Capacity:304ml                                                 |
| Packing       | Normal packing,Individual gift box, PVC box, window box, color box, white box, etc                                  |
| Delivery time | Within 35 days after the sample and order confirmed                                                                 |
| Payment term  | 30% deposit by T/T in advance and the balance against the copy of B/L                                               |
| Shipment      | By sea,by air,by Express and your shipping agent is acceptable                                                      |

## **Process Craft**

## **DEEP PROCESSING**











## **Service Story**

Someone ask me, why <u>Sunny Glassware</u> is **the supplier of 80% fragrance brands in the United State**, take a second to listen to my story about <u>candle</u> <u>holders</u> order, you will understand Sunny always stay with you whatever it happens.

Last summer was really a great experience to us, J placed a big order with mass candle holders to Sunny Glassware at August 2018, everyone was so exciting and wanted to make it perfect .

×

Everything goes very well at the beginning, fast move, perfect communication, all is good. A small accessory became a big bomb which is out of our expectation, I wanted us to buy this small accessory in China but he told us this is a very difficult stuff, we digged 7 factories and one of them told us they can produce it. We