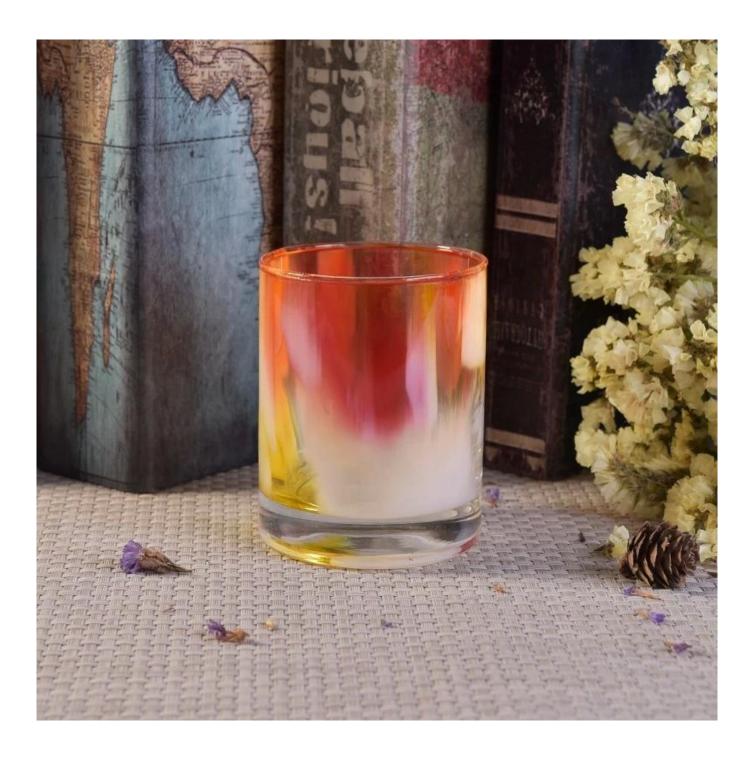

300ml Cylinder painting decorative glass candle jar wholesales

## **Product Description**

The **luxury glass candle jars** are designed by our professional designers team. It is made from deep processing and kept good quality. It is suitable for home, wedding, party decorations and so on.

| product name  | 300ml Cylinder painting decorative glass candle jar wholesales                                                      |
|---------------|---------------------------------------------------------------------------------------------------------------------|
| Sample time   | <ol> <li>5 days if at exist shaped and size of glass</li> <li>15 days if need new shape or size of glass</li> </ol> |
| Measure       | Top dia:75mm Bottom dia:75mm Height:95mm Weight:267g Capacity:304ml                                                 |
| Packing       | Normal packing,Individual gift box, PVC box, window box, color box, white box, etc                                  |
| Delivery time | Within 35 days after the sample and order confirmed                                                                 |
| Payment term  | 30% deposit by T/T in advance and the balance against the copy of B/L                                               |
| Shipment      | By sea,by air,by Express and your shipping agent is acceptable                                                      |