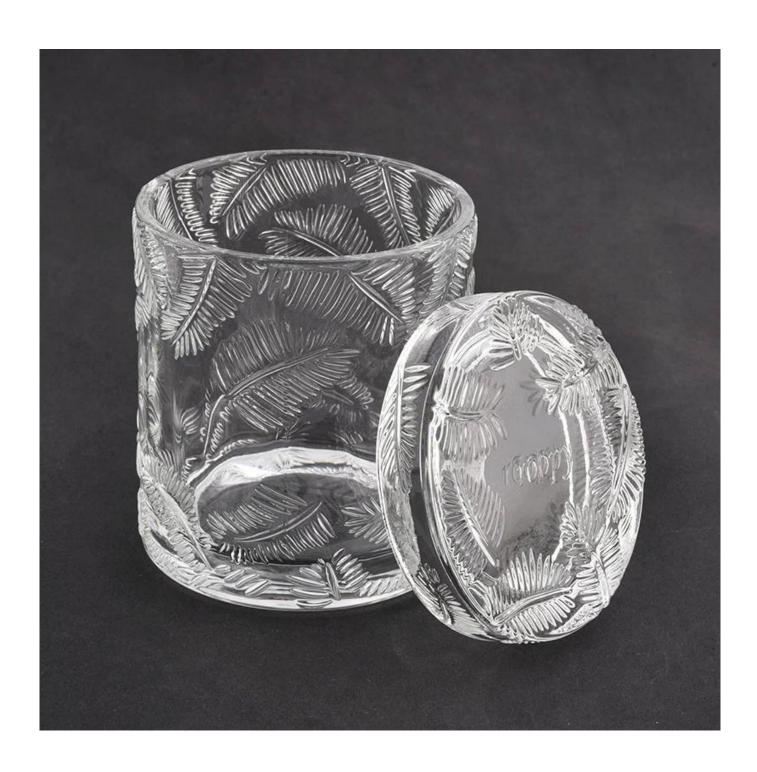

#### **Product Description**

Product name 300ML Popular luxury leaves wholesale glass candle holder with lids for wedding

Sample time

- 1. 5 days if at exist shaped and size of glass
- 2. 15 days if need new shape or size of glass