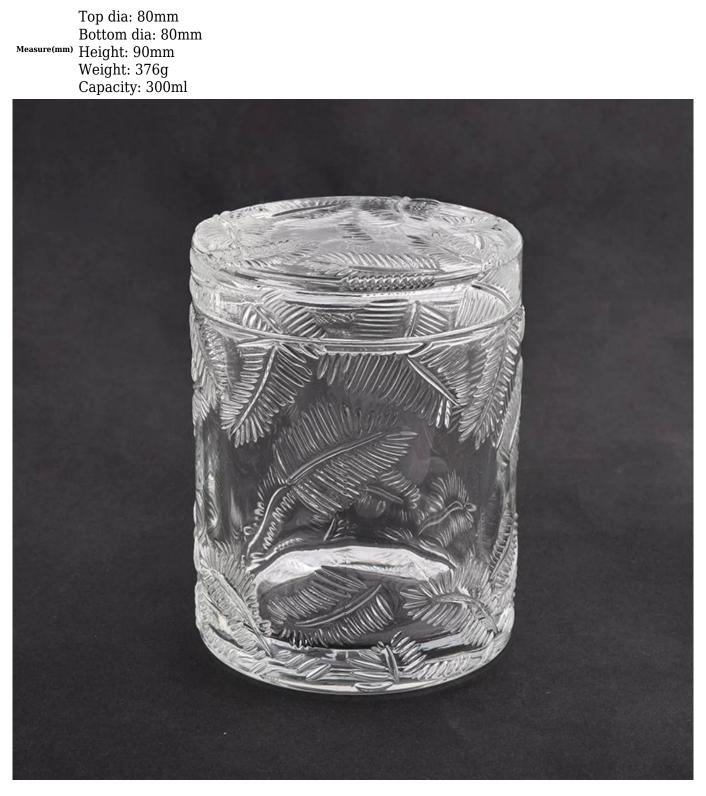

#### **Product Description**

Product name 300ML Popular luxury leaves wholesale glass candle holder with lids for wedding

Sample time

- 1. 5 days if at exist shaped and size of glass
- 2. 15 days if need new shape or size of glass