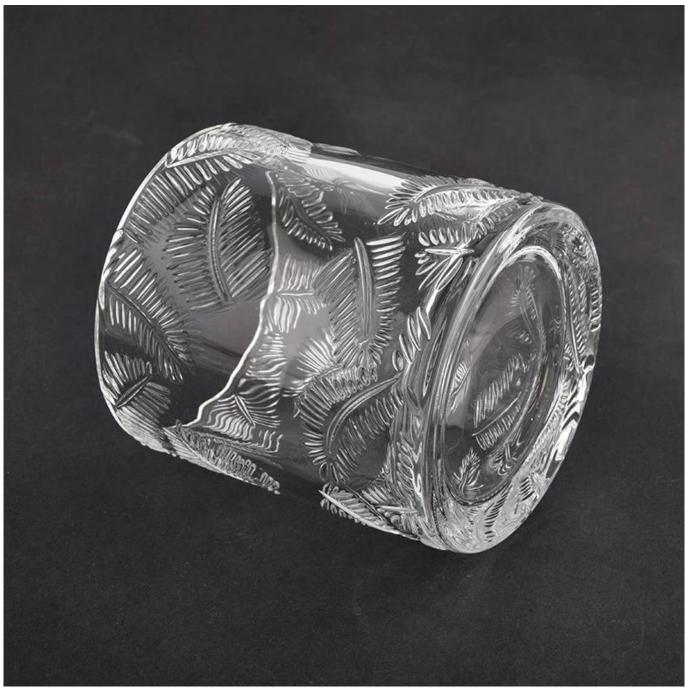

#### **Product Description**

Product name 300ML Popular luxury leaves wholesale glass candle holder with lids for wedding

Sample time

- 1. 5 days if at exist shaped and size of glass
- 2. 15 days if need new shape or size of glass