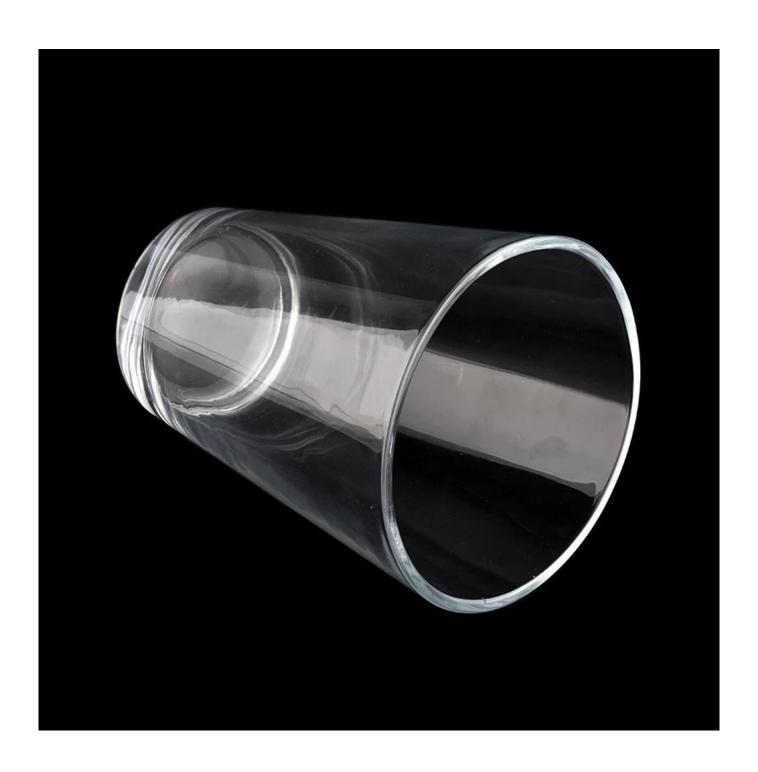

# 3000ml giant V shape empty candle jar from <u>Sunny</u> <u>Glassware</u>

### **Product Description**

| product<br>name | 3000ml giant V shape empty candle jar from <u>Sunny Glassware</u>                                   |  |  |  |  |  |
|-----------------|-----------------------------------------------------------------------------------------------------|--|--|--|--|--|
| Sample<br>time  | 1. 5 days if there is glass shape and size 2. 15 days, if you need new shapes and sizes glass       |  |  |  |  |  |
| Measure         | Item No.:SGJD21101601 Top dia: 186 mm Bottom dia: 120 mm Height:230mm Weight: 2410g Capcity: 3000ml |  |  |  |  |  |
| Packing         | Normal packing,Individual gift box, PVC box, window box, color box, white box, etc                  |  |  |  |  |  |