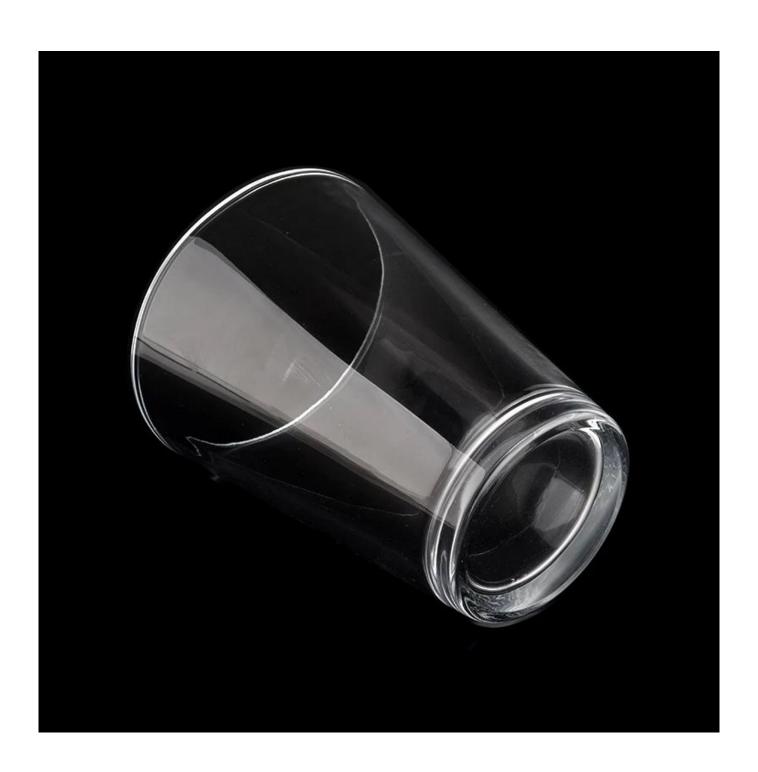

# 3000ml giant V shape empty candle jar from <u>Sunny</u> <u>Glassware</u>

### **Product Description**

| product<br>name | 3000ml giant V shape empty candle jar from <u>Sunny Glassware</u>                                   |  |  |  |  |  |
|-----------------|-----------------------------------------------------------------------------------------------------|--|--|--|--|--|
| Sample<br>time  | 1. 5 days if there is glass shape and size 2. 15 days, if you need new shapes and sizes glass       |  |  |  |  |  |
| Measure         | Item No.:SGJD21101601 Top dia: 186 mm Bottom dia: 120 mm Height:230mm Weight: 2410g Capcity: 3000ml |  |  |  |  |  |
| Packing         | Normal packing,Individual gift box, PVC box, window box, color box, white box, etc                  |  |  |  |  |  |