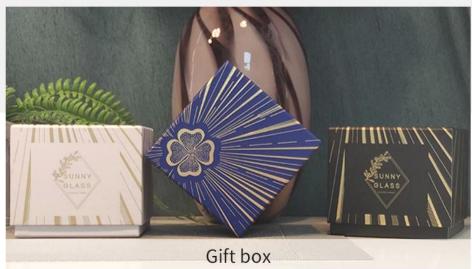

### **Product Description**

| product<br>name | 3000ml giant V shape empty candle jar from <u>Sunny Glassware</u>                                   |  |  |  |  |  |
|-----------------|-----------------------------------------------------------------------------------------------------|--|--|--|--|--|
| Sample<br>time  | 1. 5 days if there is glass shape and size 2. 15 days, if you need new shapes and sizes glass       |  |  |  |  |  |
| Measure         | Item No.:SGJD21101601 Top dia: 186 mm Bottom dia: 120 mm Height:230mm Weight: 2410g Capcity: 3000ml |  |  |  |  |  |
| Packing         | Normal packing,Individual gift box, PVC box, window box, color box, white box, etc                  |  |  |  |  |  |

## PACKING

We have Normal packing, PVC box Window box,carton box,pallet Color box, White box,ect.

of course,we can customize Individual gift box for you.