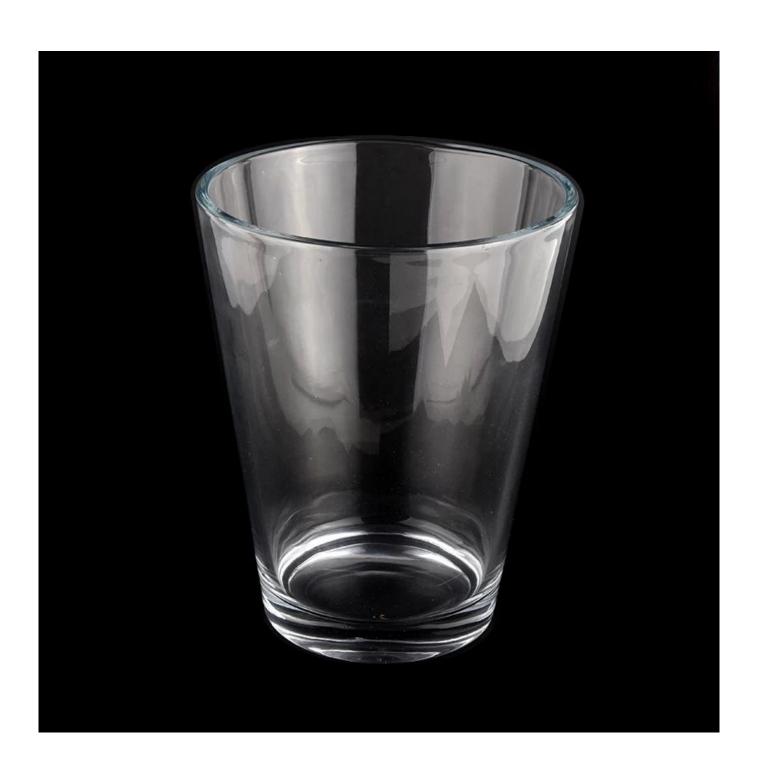

# 3000ml giant V shape empty candle jar from <u>Sunny</u> <u>Glassware</u>

### **Product Description**

| product<br>name | 3000ml giant V shape empty candle jar from <u>Sunny Glassware</u>                                   |  |  |  |  |  |
|-----------------|-----------------------------------------------------------------------------------------------------|--|--|--|--|--|
| Sample<br>time  | 1. 5 days if there is glass shape and size 2. 15 days, if you need new shapes and sizes glass       |  |  |  |  |  |
| Measure         | Item No.:SGJD21101601 Top dia: 186 mm Bottom dia: 120 mm Height:230mm Weight: 2410g Capcity: 3000ml |  |  |  |  |  |
| Packing         | Normal packing,Individual gift box, PVC box, window box, color box, white box, etc                  |  |  |  |  |  |