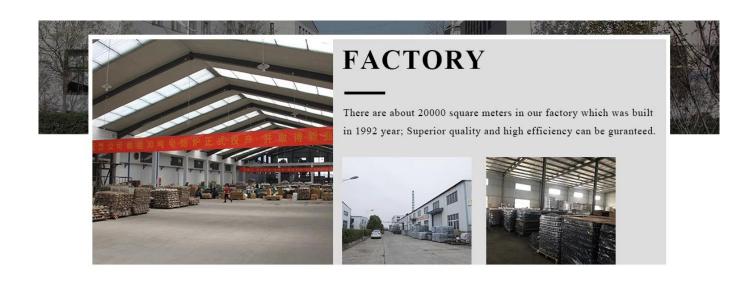

lass       |  |  |  |  |  |
| Measure         | Item No.:SGJD21101601 Top dia: 186 mm Bottom dia: 120 mm Height:230mm Weight: 2410g Capcity: 3000ml |  |  |  |  |  |
| Packing         | Normal packing,Individual gift box, PVC box, window box, color box, white box, etc                  |  |  |  |  |  |

| Delivery<br>time  | Within 35 days after the sample and order confirmed                     |
|-------------------|-------------------------------------------------------------------------|
| Payment<br>term   | 30% deposit by T/T in advance and the balance against the copy of B/L   |
| Shipment          | By sea,by air,by Express and your shipping agent is acceptable          |
| Usage<br>Occasion | Home decor, Wedding Decoration, Wedding Favors, Decoration enhancement, |

## **Factory**



## **Process Crafts**

## **PROCESS CRAFTS**



1. Material Cutting



2. Moulding



3. Annealing



4. Annealing-Done



5. Inspection



6. Packing

## **Packaging & Shipping**

## **Different From The Peer**



Own professional shipping company(Shenzhen Sunny Worldwide logistics)



20+ years freight history and WCA members

# Pallet

## PACKING





We have Normal packing, PVC box Window box,carton box,pallet Color box, White box,ect.

of course,we can customize Individual gift box for you.



## Certifications

## **CERTIFICATES**



Sample room&Trade show



# SAMPLE ROOM







There are more than 5000 products in sample room of Sunny Glassware for your reference.

## **EXHIBITION**







**Favorable reception** 



## **FAQ**

#### 1) Can you combine many items assorted in one