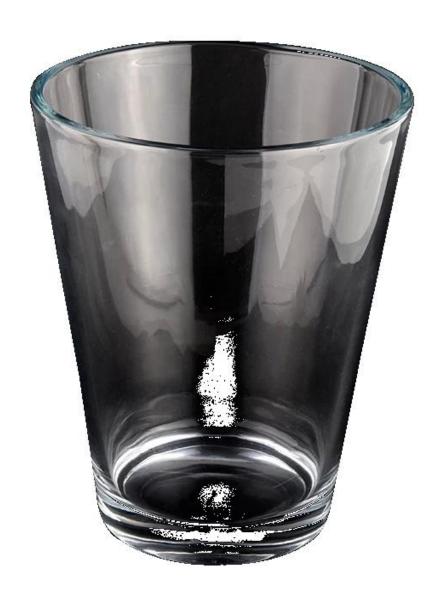

# 3000ml giant V shape empty candle jar from <u>Sunny</u> <u>Glassware</u>

### **Product Description**

| product<br>name | 3000ml giant V shape empty candle jar from <u>Sunny Glassware</u>                                   |  |  |  |  |  |
|-----------------|-----------------------------------------------------------------------------------------------------|--|--|--|--|--|
| Sample<br>time  | 1. 5 days if there is glass shape and size 2. 15 days, if you need new shapes and sizes glass       |  |  |  |  |  |
| Measure         | Item No.:SGJD21101601 Top dia: 186 mm Bottom dia: 120 mm Height:230mm Weight: 2410g Capcity: 3000ml |  |  |  |  |  |
| Packing         | Normal packing,Individual gift box, PVC box, window box, color box, white box, etc                  |  |  |  |  |  |