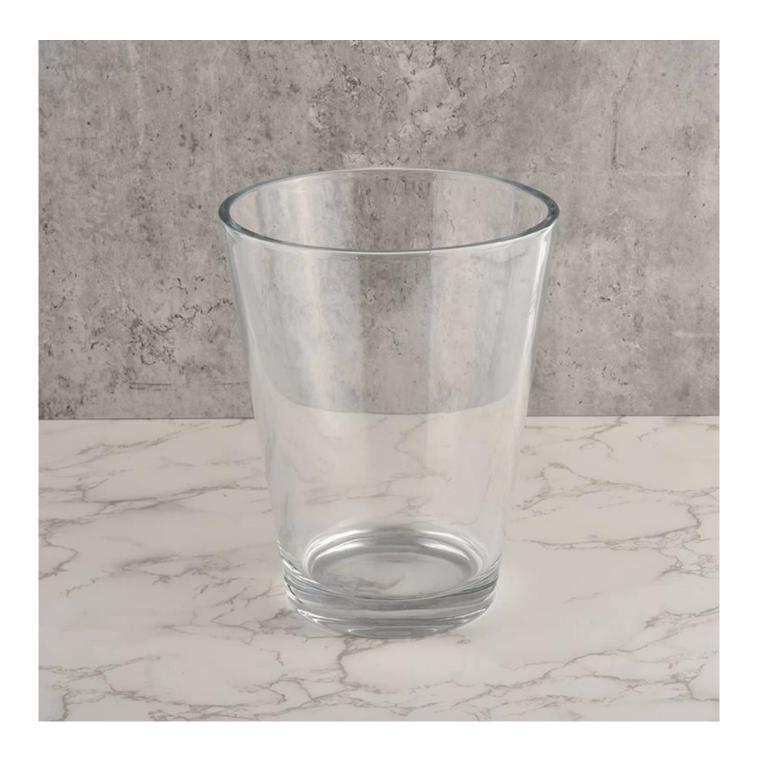

# 3000ml giant V shape empty candle jar from <u>Sunny</u> <u>Glassware</u>

### **Product Description**

| product<br>name | 3000ml giant V shape empty candle jar from <u>Sunny Glassware</u>                                   |  |  |  |  |  |
|-----------------|-----------------------------------------------------------------------------------------------------|--|--|--|--|--|
| Sample<br>time  | 1. 5 days if there is glass shape and size 2. 15 days, if you need new shapes and sizes glass       |  |  |  |  |  |
| Measure         | Item No.:SGJD21101601 Top dia: 186 mm Bottom dia: 120 mm Height:230mm Weight: 2410g Capcity: 3000ml |  |  |  |  |  |
| Packing         | Normal packing,Individual gift box, PVC box, window box, color box, white box, etc                  |  |  |  |  |  |