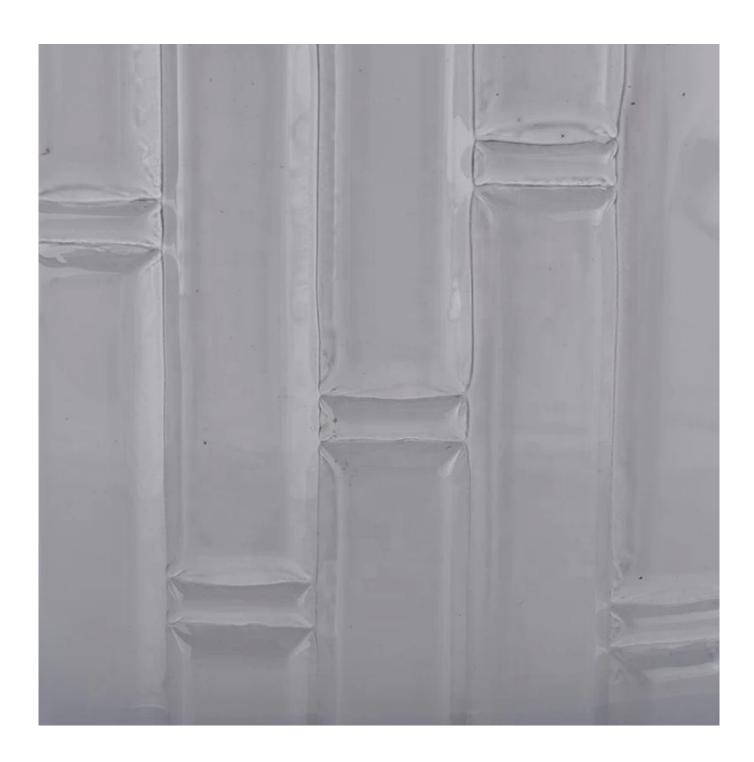

## **Product Description**

The **luxury glass candle jars** are designed by our professional designers team. It is made from deep processing and kept good quality. It is suitable for home, wedding, party decorations and so on.

## **DEEP PROCESSING**