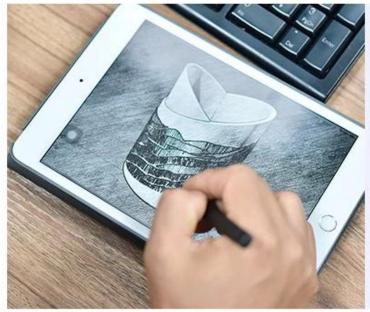

# Fast Quantity and Launched Speed

speed can be compared with Zara

# 80% Candler Jars Exclusive Supplier

including Nest Fragrance, Candle Lite, UGG etc popular brands





## Achieve Customers' Ideas

get your ideas becoming creative fragrance products and

sell them very well

## **Product Description**

The **luxury glass candle jars** are designed by our professional designers team. It is made from deep processing and kept good quality. It is suitable for home, wedding, party decorations and so on.











| product name                                                            | 3 wick scented glass candle holders Top dia: 114mm Bottom dia: 114 mm Height: 81mm Weight: 584g Capacity: 506ml     |  |  |
|-------------------------------------------------------------------------|---------------------------------------------------------------------------------------------------------------------|--|--|
| Sample time