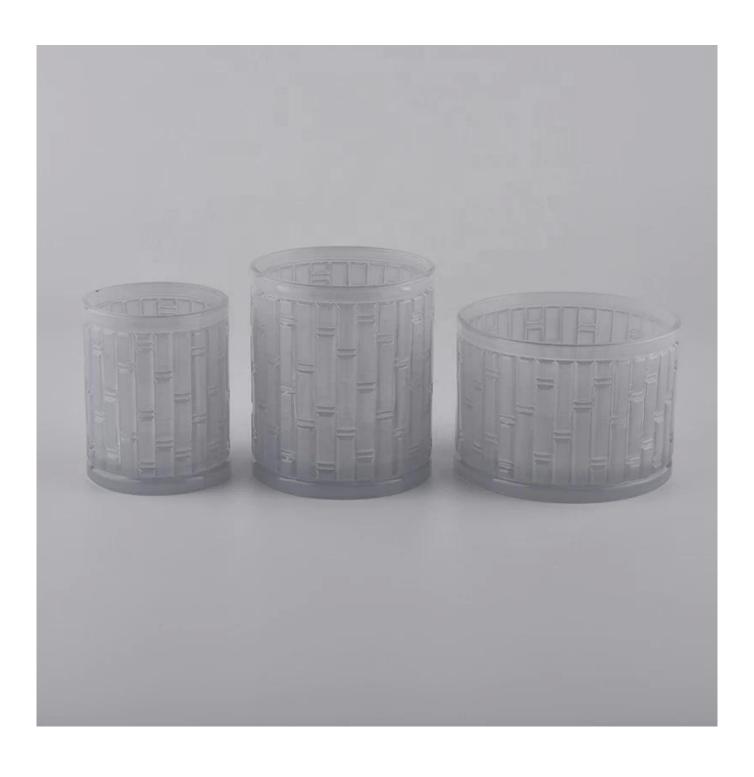

## **Product Description**

The **luxury glass candle jars** are designed by our professional designers team. It is made from deep processing and kept good quality. It is suitable for home, wedding, party decorations and so on.

| product name                                                            | 3 wick scented glass candle holders Top dia: 114mm Bottom dia: 114 mm Height: 81mm Weight: 584g Capacity: 506ml     |  |  |
|-------------------------------------------------------------------------|---------------------------------------------------------------------------------------------------------------------|--|--|
| Sample time                                                             | <ol> <li>5 days if at exist shaped and size of glass</li> <li>15 days if need new shape or size of glass</li> </ol> |  |  |
| Packing                                                                 | Normal packing,Individual gift box, PVC box, window box, color box, white box, etc                                  |  |  |
| Delivery time                                                           | Within 35 days after the sample and order confirmed                                                                 |  |  |
| Payment term                                                            | 30% deposit by T/T in advance and the balance against the copy of B/L                                               |  |  |
| Shipment By sea,by air,by Express and your shipping agent is acceptable |                                                                                                                     |  |  |