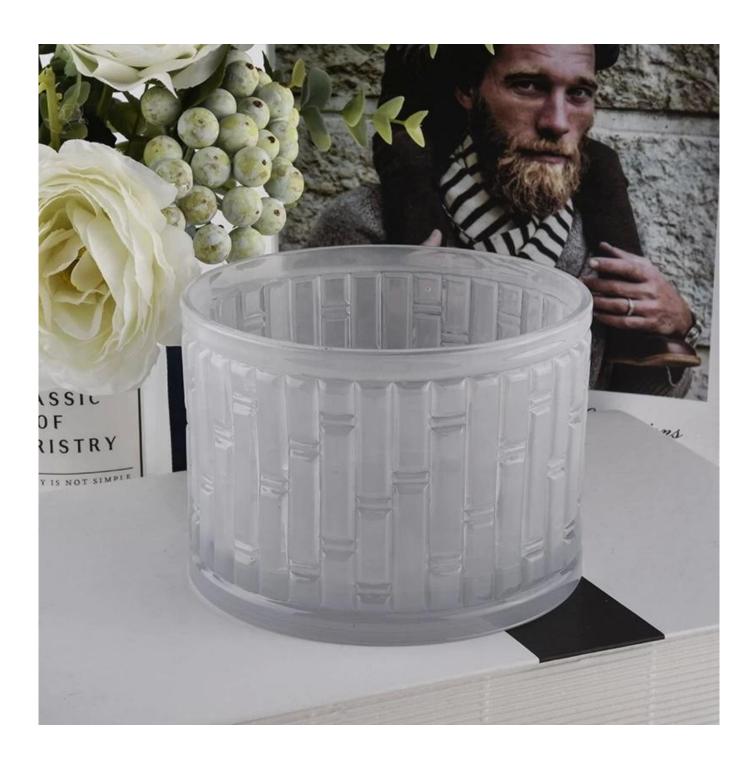

## **Product Description**

The **luxury glass candle jars** are designed by our professional designers team. It is made from deep processing and kept good quality. It is suitable for home, wedding, party decorations and so on.

| product name                                                            | 3 wick scented glass candle holders Top dia: 114mm Bottom dia: 114 mm Height: 81mm Weight: 584g Capacity: 506ml     |  |  |
|-------------------------------------------------------------------------|---------------------------------------------------------------------------------------------------------------------|--|--|
| Sample time                                                             | <ol> <li>5 days if at exist shaped and size of glass</li> <li>15 days if need new shape or size of glass</li> </ol> |  |  |
| Packing                                                                 | Normal packing,Individual gift box, PVC box, window box, color box, white box, etc                                  |  |  |
| Delivery time                                                           | Within 35 days after the sample and order confirmed                                                                 |  |  |
| Payment term                                                            | 30% deposit by T/T in advance and the balance against the copy of B/L                                               |  |  |
| Shipment By sea,by air,by Express and your shipping agent is acceptable |                                                                                                                     |  |  |