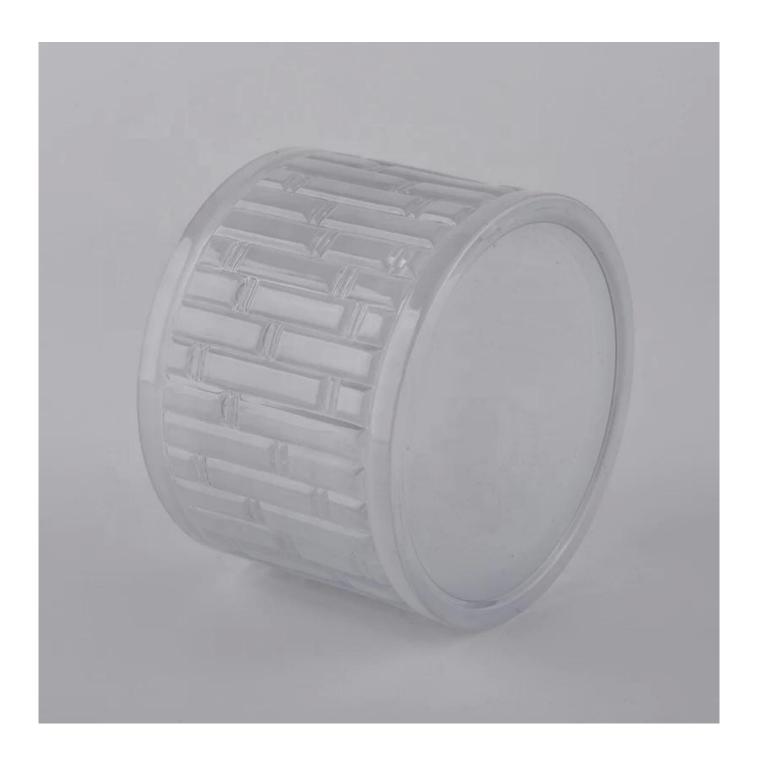

## **Product Description**

The **luxury glass candle jars** are designed by our professional designers team. It is made from deep processing and kept good quality. It is suitable for home, wedding, party decorations and so on.

## **DEEP PROCESSING**