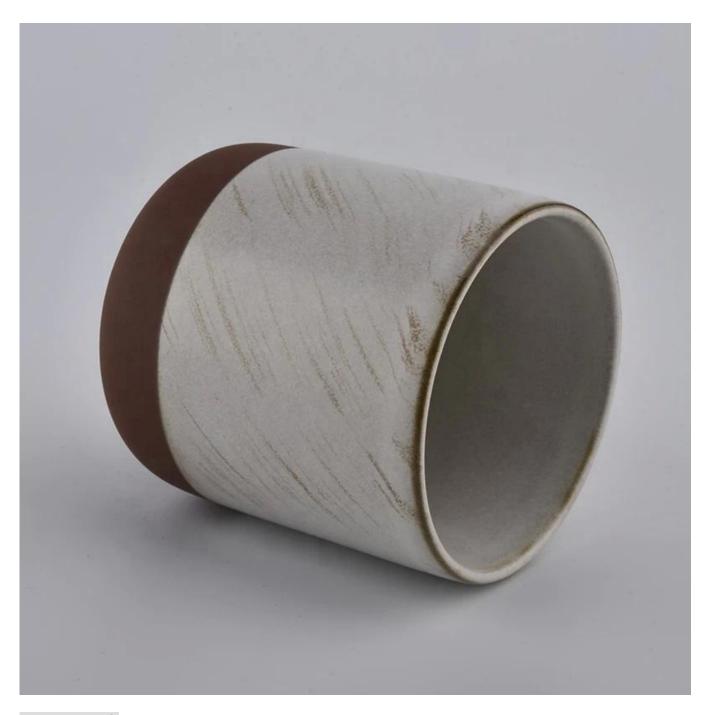

## **Product Description**

This **ceramic candle jar** is designed by our professional designers team. It is made from deep processing and kept good quality. It is suitable for home, wedding, party decorations and so on.

| product name   | 3 wick ceramc candle jar luxury container                                              |
|----------------|----------------------------------------------------------------------------------------|
| Sample time    | 5 days if at exist shaped and size of glass days if need new shape or size of glass    |
| Measure(mm)    | Top dia: 90 mm<br>Bottom dia: 50 mm<br>Height:100mm<br>Weight: 263g<br>Capacity: 430ml |
| Packing        | Normal packing, Individual gift box, PVC box, window box, color box, white box, etc    |
| Delivery time  | Within 35 days after the sample and order confirmed                                    |
| Payment term   | 30% deposit by T/T in advance and the balance against the copy of B/L                  |
| Shipment       | By sea,by air,by Express and your shipping agent is acceptable                         |
| Usage Occasion | Home decor, Wedding Decoration, Wedding Favors, Decoration enhancement,                |