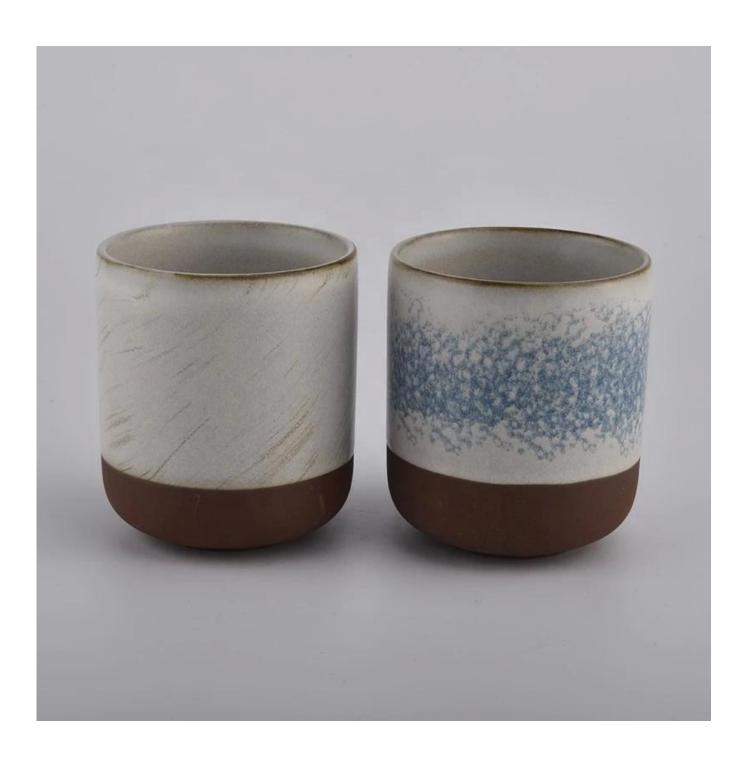

## **Product Description**

This **ceramic candle jar** is designed by our professional designers team. It is made from deep processing and kept good quality. It is suitable for home, wedding, party decorations and so on.

| product name   | 3 wick ceramc candle jar luxury container                                              |
|----------------|----------------------------------------------------------------------------------------|
| Sample time    | 5 days if at exist shaped and size of glass days if need new shape or size of glass    |
| Measure(mm)    | Top dia: 90 mm<br>Bottom dia: 50 mm<br>Height:100mm<br>Weight: 263g<br>Capacity: 430ml |
| Packing        | Normal packing, Individual gift box, PVC box, window box, color box, white box, etc    |
| Delivery time  | Within 35 days after the sample and order confirmed                                    |
| Payment term   | 30% deposit by T/T in advance and the balance against the copy of B/L                  |
| Shipment       | By sea,by air,by Express and your shipping agent is acceptable                         |
| Usage Occasion | Home decor, Wedding Decoration, Wedding Favors, Decoration enhancement,                |