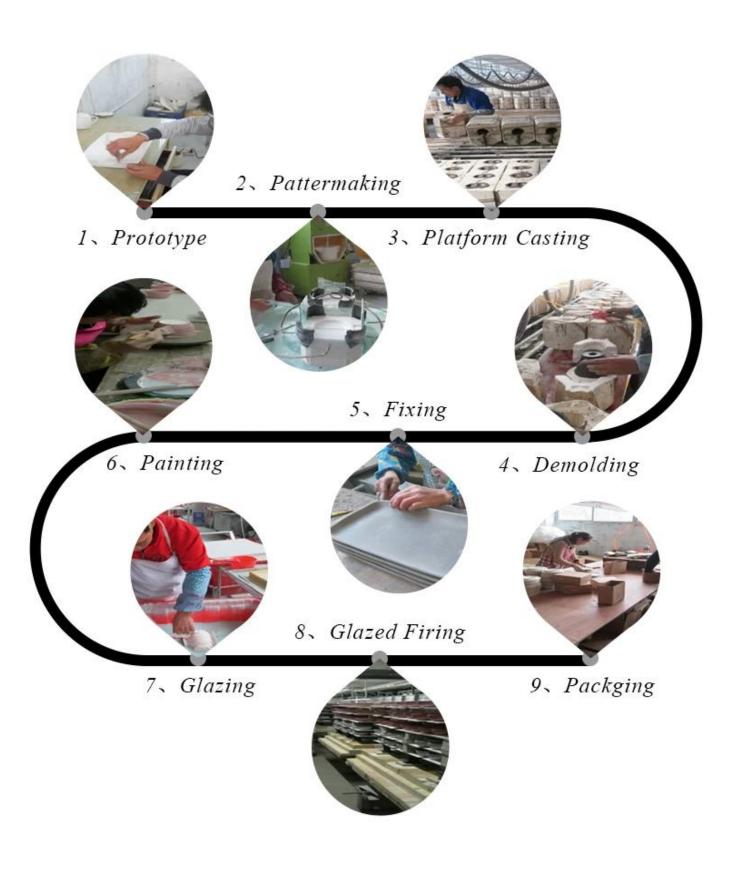

---------|
| Sample time    | 5 days if at exist shaped and size of glass days if need new shape or size of glass    |
| Measure(mm)    | Top dia: 90 mm<br>Bottom dia: 50 mm<br>Height:100mm<br>Weight: 263g<br>Capacity: 430ml |
| Packing        | Normal packing, Individual gift box, PVC box, window box, color box, white box, etc    |
| Delivery time  | Within 35 days after the sample and order confirmed                                    |
| Payment term   | 30% deposit by T/T in advance and the balance against the copy of B/L                  |
| Shipment       | By sea,by air,by Express and your shipping agent is acceptable                         |
| Usage Occasion | Home decor, Wedding Decoration, Wedding Favors, Decoration enhancement,                |













**Process Craft** 



## **Packaging & Shipping**

We also have **our own professional and international logistic company** for your service.

We are your best choice without any concern.

# TPACKAGING&SHIPPING\_



















# Different From The Peer

- Own professional shipping company( Shenzhen Sunny
- Worldwide logistics)
- 20+ years freight history and WCA members.

# **FACTORY**



## **Exhibition**

Sunny Glassware have taken part in various exhibitions since 2002 year, like Shanghai, London, Hongkong show.

We win customers'trust and recognition which improve our brand reputation.



There are more than 5000 products in Shenzhen sample room of Sunny Glassware for your reference.

Our products are famous for all around the world and of superior quality. We trust firmly that it is too hard to find