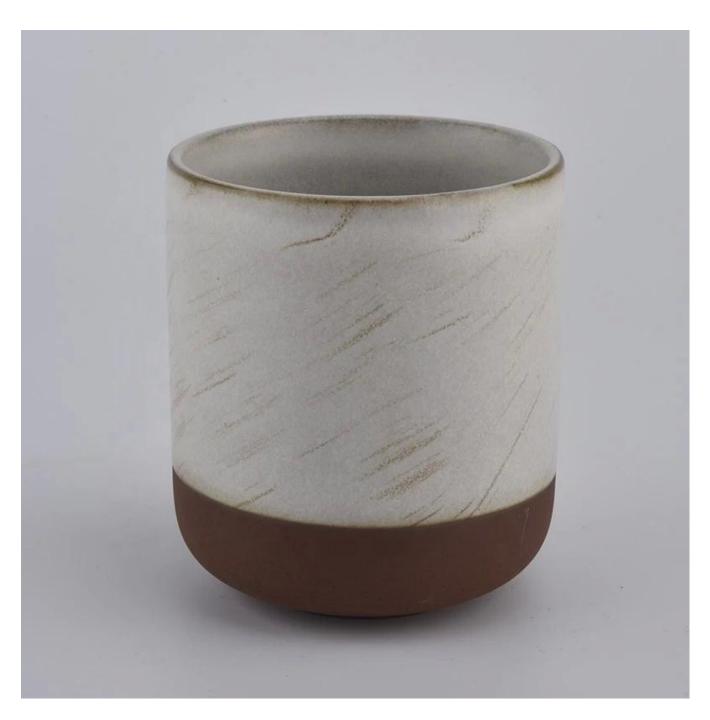

## **Product Description**

This **ceramic candle jar** is designed by our professional designers team. It is made from deep processing and kept good quality. It is suitable for home, wedding, party decorations and so on.

| product name   | 3 wick ceramc candle jar luxury container                                              |
|----------------|----------------------------------------------------------------------------------------|
| Sample time    | 5 days if at exist shaped and size of glass days if need new shape or size of glass    |
| Measure(mm)    | Top dia: 90 mm<br>Bottom dia: 50 mm<br>Height:100mm<br>Weight: 263g<br>Capacity: 430ml |
| Packing        | Normal packing, Individual gift box, PVC box, window box, color box, white box, etc    |
| Delivery time  | Within 35 days after the sample and order confirmed                                    |
| Payment term   | 30% deposit by T/T in advance and the balance against the copy of B/L                  |
| Shipment       | By sea,by air,by Express and your shipping agent is acceptable                         |
| Usage Occasion | Home decor, Wedding Decoration, Wedding Favors, Decoration enhancement,                |