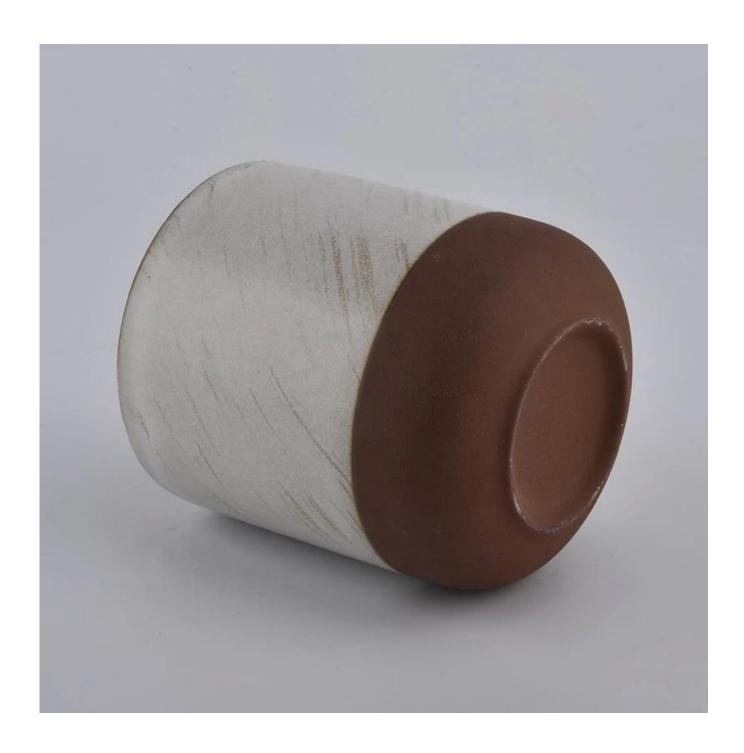

## **Product Description**

This **ceramic candle jar** is designed by our professional designers team. It is made from deep processing and kept good quality. It is suitable for home, wedding, party decorations and so on.

| product name   | 3 wick ceramc candle jar luxury container                                              |
|----------------|----------------------------------------------------------------------------------------|
| Sample time    | 5 days if at exist shaped and size of glass days if need new shape or size of glass    |
| Measure(mm)    | Top dia: 90 mm<br>Bottom dia: 50 mm<br>Height:100mm<br>Weight: 263g<br>Capacity: 430ml |
| Packing        | Normal packing, Individual gift box, PVC box, window box, color box, white box, etc    |
| Delivery time  | Within 35 days after the sample and order confirmed                                    |
| Payment term   | 30% deposit by T/T in advance and the balance against the copy of B/L                  |
| Shipment       | By sea,by air,by Express and your shipping agent is acceptable                         |
| Usage Occasion | Home decor, Wedding Decoration, Wedding Favors, Decoration enhancement,                |