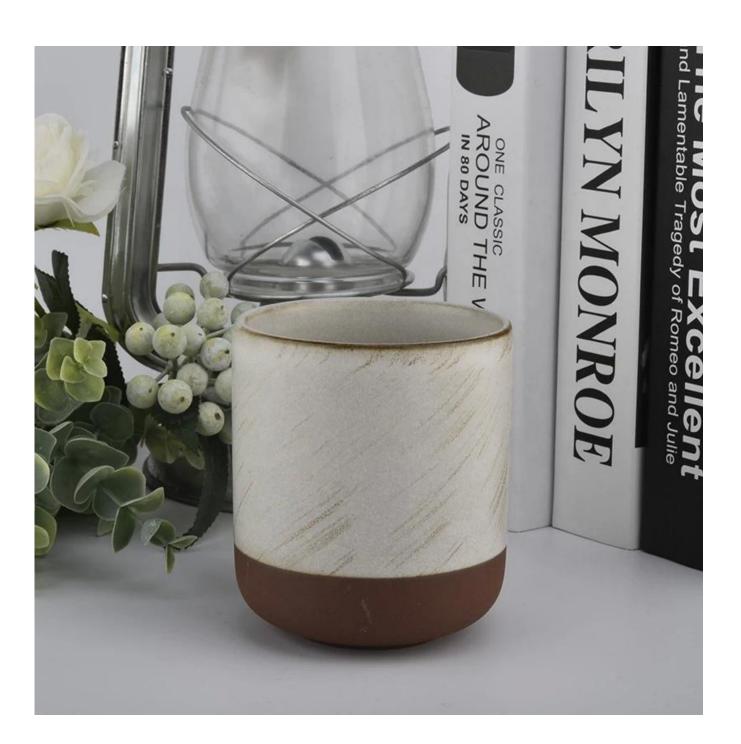

## **Product Description**

This **ceramic candle jar** is designed by our professional designers team. It is made from deep processing and kept good quality. It is suitable for home, wedding, party decorations and so on.

| product name   | 3 wick ceramc candle jar luxury container                                              |
|----------------|----------------------------------------------------------------------------------------|
| Sample time    | 5 days if at exist shaped and size of glass days if need new shape or size of glass    |
| Measure(mm)    | Top dia: 90 mm<br>Bottom dia: 50 mm<br>Height:100mm<br>Weight: 263g<br>Capacity: 430ml |
| Packing        | Normal packing, Individual gift box, PVC box, window box, color box, white box, etc    |
| Delivery time  | Within 35 days after the sample and order confirmed                                    |
| Payment term   | 30% deposit by T/T in advance and the balance against the copy of B/L                  |
| Shipment       | By sea,by air,by Express and your shipping agent is acceptable                         |
| Usage Occasion | Home decor, Wedding Decoration, Wedding Favors, Decoration enhancement,                |