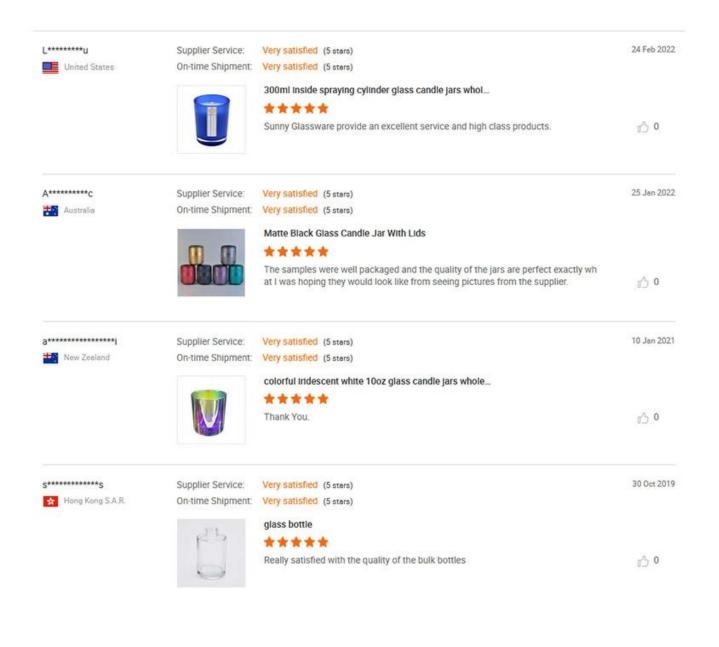

### 2) If any quality problem, how can you settle it for us?

When discharging the container, you need to inspect all the cargo. If any breakage or defect products were founded, you must take the pictures from the original carton. All the claims must be presented within 15 working days after discharging the container.

This date is subject to the arrival time of container.