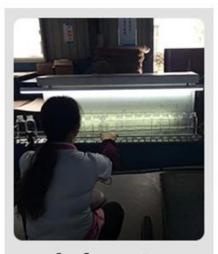

# **Factory**

# **Process Crafts**

# **PROCESS CRAFTS**

1. Material Cutting

2. Moulding

3. Annealing

4. Annealing-Done

5. Inspection

6. Packing