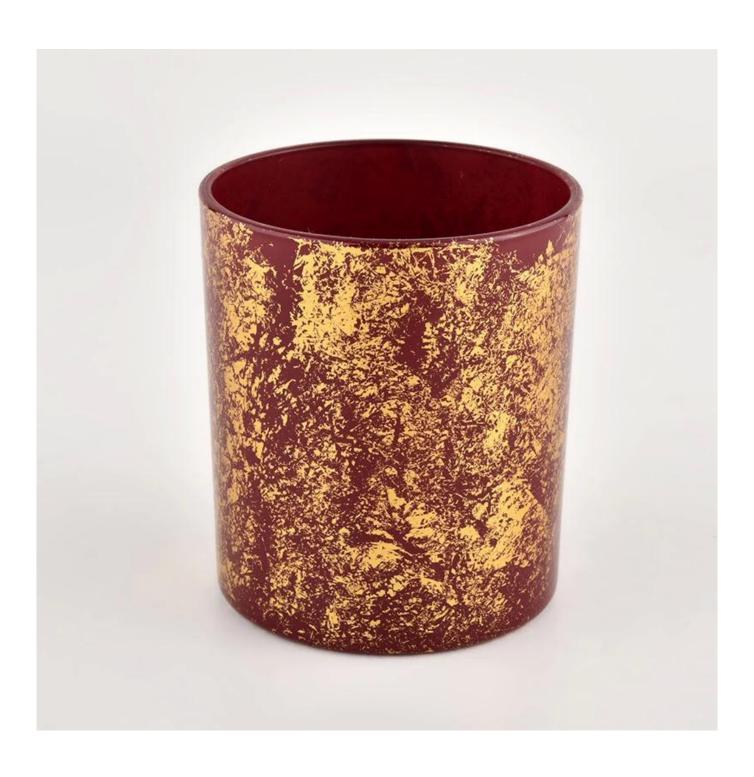

# 290ml gold printed dust and red glass candle jar Wholesale

 $\underline{\textbf{Sunny Glassware}} \ \textbf{not only places OEM / ODM orders, but also helps many brands to start with product concepts.}$ 

# QC Extra Six Steps

No major quality complaints for 9 years

| product name | 290ml gold printed dust and red glass candle jar Wholesale                                                           |  |  |  |  |  |
|--------------|----------------------------------------------------------------------------------------------------------------------|--|--|--|--|--|
| Sample time  | <ol> <li>5 days if there is glass shape and size</li> <li>15 days, if you need new shapes and sizes glass</li> </ol> |  |  |  |  |  |
| Measure      | Item No.:SGHL21112613 Top dia:80mm Bottom dia:74mm Height:90mm Weight:303g Capacity:290ml                            |  |  |  |  |  |
| Packing      | Normal packing, Individual gift box, PVC box, window box, color box, white box, etc                                  |  |  |  |  |  |