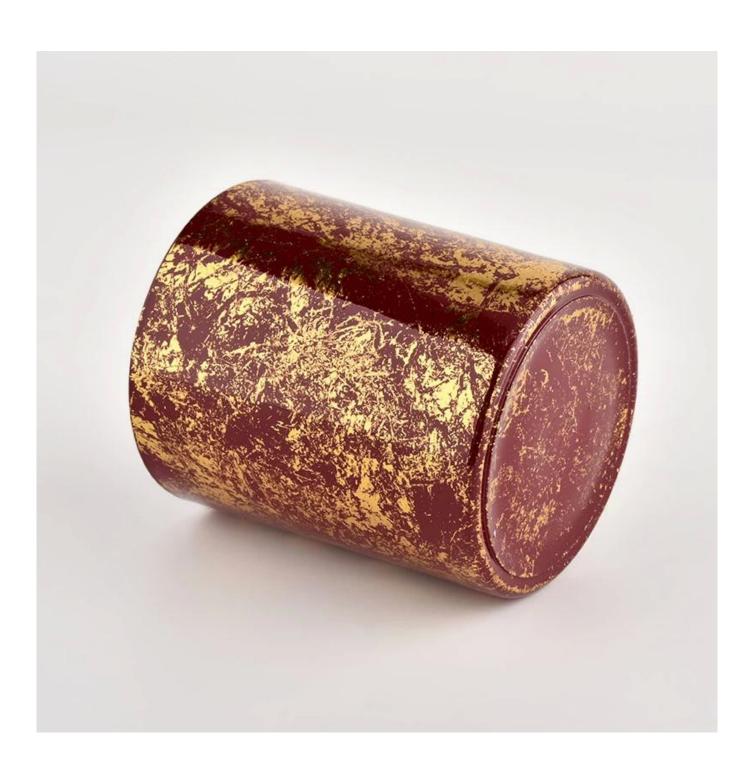

# 290ml gold printed dust and red glass candle jar Wholesale

 $\underline{\textbf{Sunny Glassware}} \ \textbf{not only places OEM / ODM orders, but also helps many brands to start with product concepts.}$ 

# QC Extra Six Steps

No major quality complaints for 9 years

| product name | 290ml gold printed dust and red glass candle jar Wholesale                                                           |  |  |  |  |  |
|--------------|----------------------------------------------------------------------------------------------------------------------|--|--|--|--|--|
| Sample time  | <ol> <li>5 days if there is glass shape and size</li> <li>15 days, if you need new shapes and sizes glass</li> </ol> |  |  |  |  |  |
| Measure      | Item No.:SGHL21112613 Top dia:80mm Bottom dia:74mm Height:90mm Weight:303g Capacity:290ml                            |  |  |  |  |  |
| Packing      | Normal packing, Individual gift box, PVC box, window box, color box, white box, etc                                  |  |  |  |  |  |