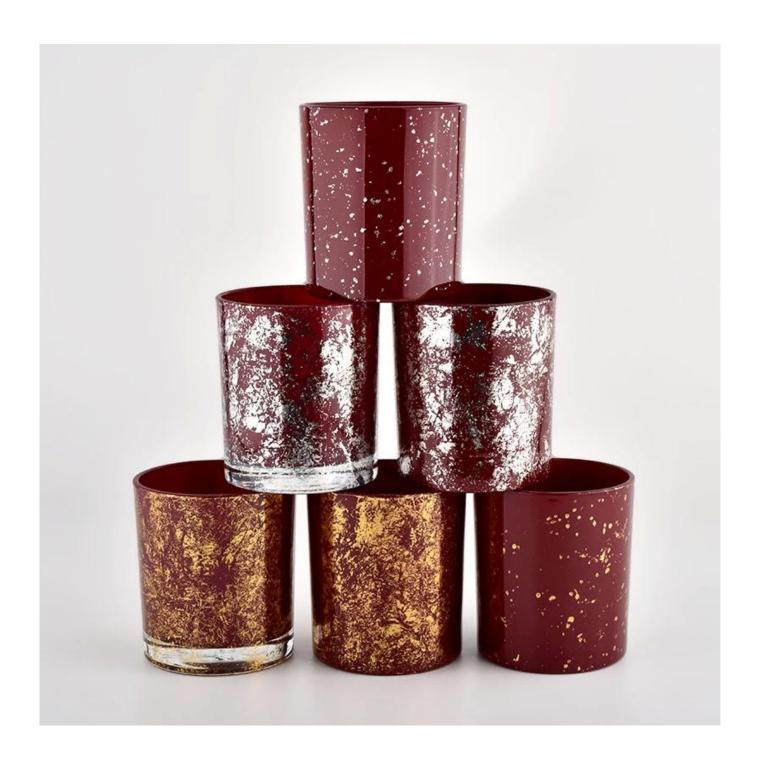

# 290ml gold printed dust and red glass candle jar Wholesale

 $\underline{\textbf{Sunny Glassware}} \ \textbf{not only places OEM / ODM orders, but also helps many brands to start with product concepts.}$ 

# QC Extra Six Steps

No major quality complaints for 9 years

| product name | 290ml gold printed dust and red glass candle jar Wholesale                                                           |  |  |  |  |  |
|--------------|----------------------------------------------------------------------------------------------------------------------|--|--|--|--|--|
| Sample time  | <ol> <li>5 days if there is glass shape and size</li> <li>15 days, if you need new shapes and sizes glass</li> </ol> |  |  |  |  |  |
| Measure      | Item No.:SGHL21112613 Top dia:80mm Bottom dia:74mm Height:90mm Weight:303g Capacity:290ml                            |  |  |  |  |  |
| Packing      | Normal packing, Individual gift box, PVC box, window box, color box, white box, etc                                  |  |  |  |  |  |