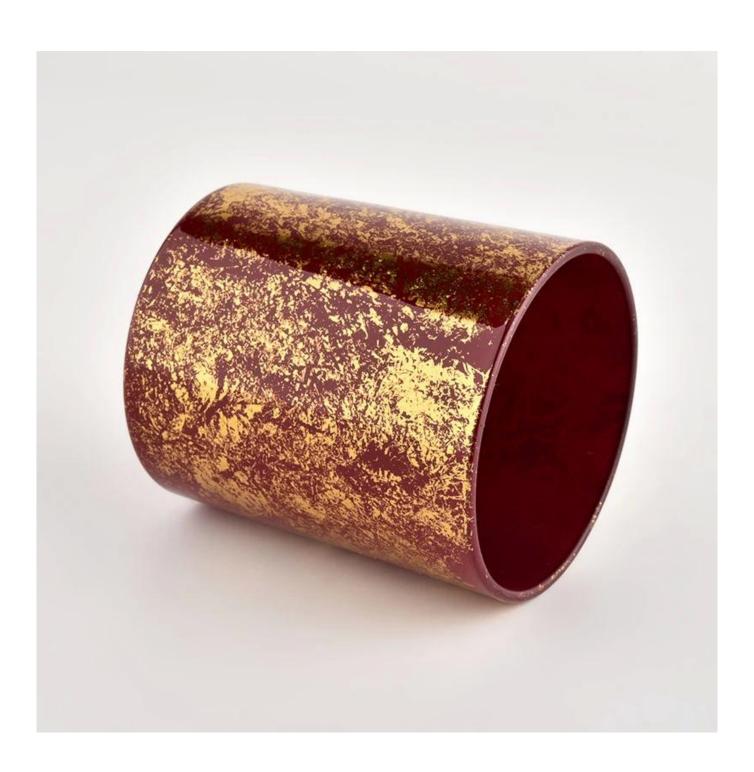

# 290ml gold printed dust and red glass candle jar Wholesale

 $\underline{\textbf{Sunny Glassware}} \ \textbf{not only places OEM / ODM orders, but also helps many brands to start with product concepts.}$ 

# QC Extra Six Steps

No major quality complaints for 9 years

| product name | 290ml gold printed dust and red glass candle jar Wholesale                                                           |  |  |  |  |  |
|--------------|----------------------------------------------------------------------------------------------------------------------|--|--|--|--|--|
| Sample time  | <ol> <li>5 days if there is glass shape and size</li> <li>15 days, if you need new shapes and sizes glass</li> </ol> |  |  |  |  |  |
| Measure      | Item No.:SGHL21112613 Top dia:80mm Bottom dia:74mm Height:90mm Weight:303g Capacity:290ml                            |  |  |  |  |  |
| Packing      | Normal packing, Individual gift box, PVC box, window box, color box, white box, etc                                  |  |  |  |  |  |