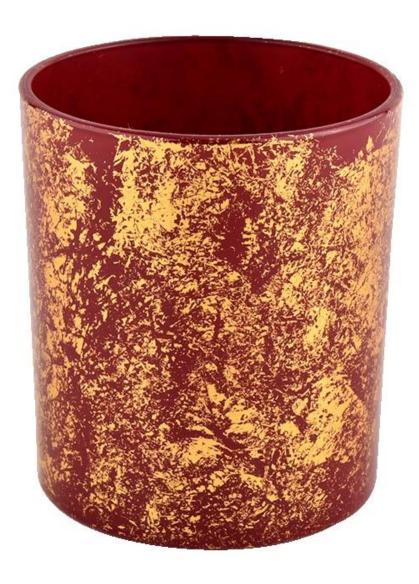

# 290ml gold printed dust and red glass candle jar Wholesale

 $\underline{\textbf{Sunny Glassware}} \ \textbf{not only places OEM / ODM orders, but also helps many brands to start with product concepts.}$ 

# QC Extra Six Steps

No major quality complaints for 9 years

| product name | 290ml gold printed dust and red glass candle jar Wholesale                                                           |  |  |  |  |  |
|--------------|----------------------------------------------------------------------------------------------------------------------|--|--|--|--|--|
| Sample time  | <ol> <li>5 days if there is glass shape and size</li> <li>15 days, if you need new shapes and sizes glass</li> </ol> |  |  |  |  |  |
| Measure      | Item No.:SGHL21112613 Top dia:80mm Bottom dia:74mm Height:90mm Weight:303g Capacity:290ml                            |  |  |  |  |  |
| Packing      | Normal packing, Individual gift box, PVC box, window box, color box, white box, etc                                  |  |  |  |  |  |