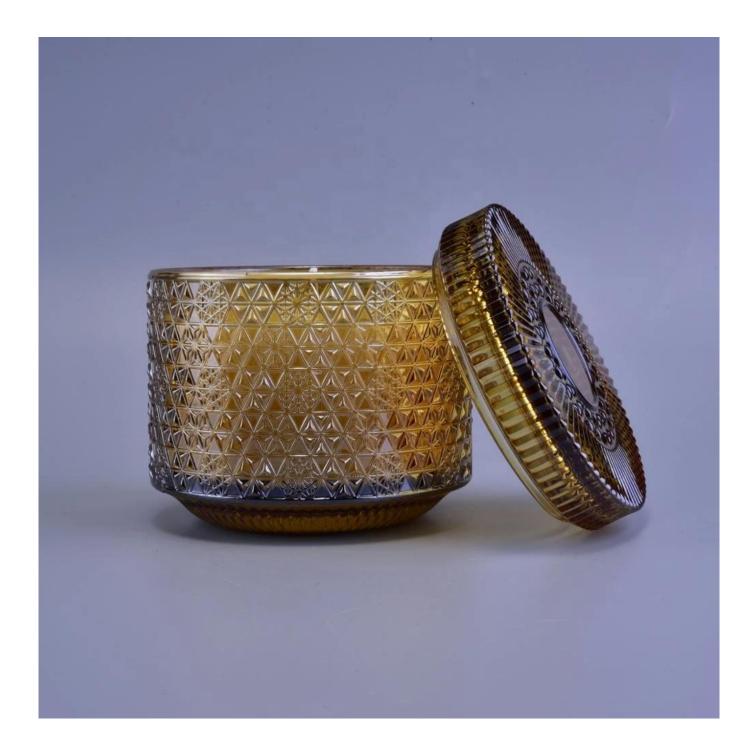

26+years brand cooperation gold tealight glass crystal candle containers with lid

| product name  | 26+years brand cooperation gold<br>tealight glass crystal candle containers<br>with lid                             |
|---------------|---------------------------------------------------------------------------------------------------------------------|
| Sample time   | <ol> <li>5 days if at exist shaped and size of glass</li> <li>15 days if need new shape or size of glass</li> </ol> |
| Measure       | Top dia:138*87mm<br>Bottom dia:70*42mm<br>Height:89mm<br>Capacity:355ml<br>Weight:411g                              |
| Packing       | Normal packing,Individual gift box, PVC box, window box, color box, white box, etc                                  |
| Delivery time | Within 35 days after the sample and order confirmed                                                                 |