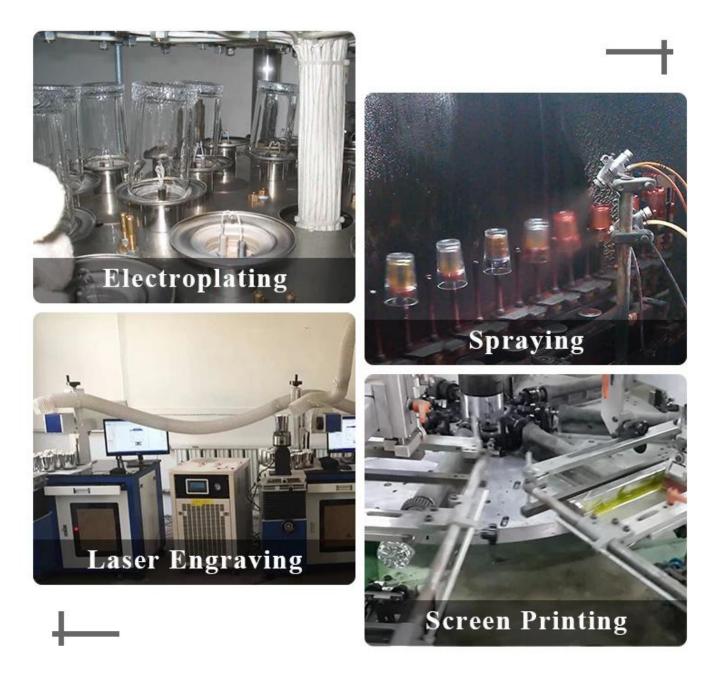

:70*42mm<br>Height:89mm<br>Capacity:355ml<br>Weight:411g                              |
| Packing       | Normal packing,Individual gift box, PVC box, window box, color box, white box, etc                                  |
| Delivery time | Within 35 days after the sample and order confirmed                                                                 |

| Payment term   | 30% deposit by T/T in advance and the balance against the copy of B/L |
|----------------|-----------------------------------------------------------------------|
| Shipment       | By sea,by air,by Express and your shipping agent is acceptable        |
| Usage Occasion | Home decor,Wedding Decoration,Wedding Favors,Decoration enhancement,  |

## **MAIN PRODUCTS**





### **Process Craft**

### **DEEP PROCESSING**



### Service Story

Someone ask me, why <u>Sunny Glassware</u> is **the supplier of 80% fragrance brands in the United State**, take a second to listen to my story about<u>candle</u> <u>holders</u> order, you will understand Sunny always stay with you whatever it happens. Last summer was really a great experience to us, J placed a big order with mass candle holders to Sunny Glassware at August 2018, everyone was so exciting and wanted to make it perfect .

Everything goes very well at the beginning, fast move, perfect communication, all is good. A small accessory became a big bomb which is out of our expectation, I wanted us to buy this small accessory in China but he told us this is a very difficult stuff, we digged 7 factories and one of them told us they can produce it. We are happy to