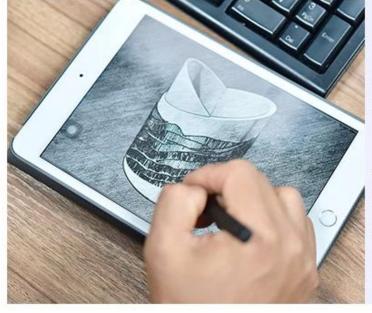

26+years brand cooperation gold tealight glass crystal candle containers with lid



### Fast Quantity and Launched Speed

speed can be compared with Zara

### 80% Candle Jars Exclusive Supplier

including Nest Fragrance, Candle Lite, UGG etc popular brands





### Achieve Customers' Ideas

get your ideas becoming creative fragrance products and sell them very well The **luxury glass candle jars** are designed by our professional designers team. It is made from deep processing and kept good quality. It is suitable for home, wedding, party decorations and so on.







| product name  | 26+years brand cooperation gold<br>tealight glass crystal candle containers<br>with lid                             |
|---------------|---------------------------------------------------------------------------------------------------------------------|
| Sample time   | <ol> <li>5 days if at exist shaped and size of glass</li> <li>15 days if need new shape or size of glass</li> </ol> |
| Measure       | Top dia:138*87mm<br>Bottom dia:70*42mm<br>Height:89mm<br>Ca