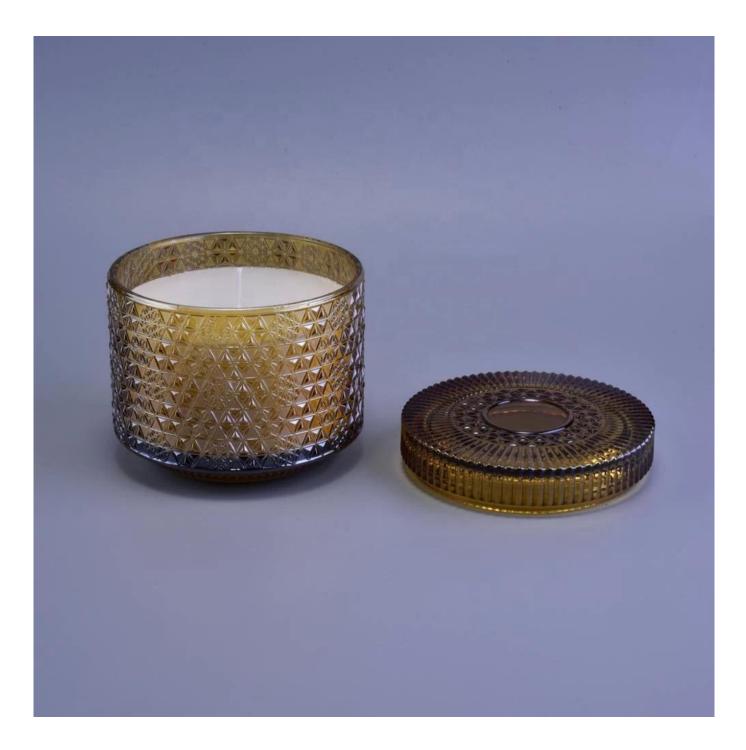

26+years brand cooperation gold tealight glass crystal candle containers with lid

| product name  | 26+years brand cooperation gold<br>tealight glass crystal candle containers<br>with lid                             |
|---------------|---------------------------------------------------------------------------------------------------------------------|
| Sample time   | <ol> <li>5 days if at exist shaped and size of glass</li> <li>15 days if need new shape or size of glass</li> </ol> |
| Measure       | Top dia:138*87mm<br>Bottom dia:70*42mm<br>Height:89mm<br>Capacity:355ml<br>Weight:411g                              |
| Packing       | Normal packing,Individual gift box, PVC box, window box, color box, white box, etc                                  |
| Delivery time | Within 35 days after the sample and order confirmed                                                                 |