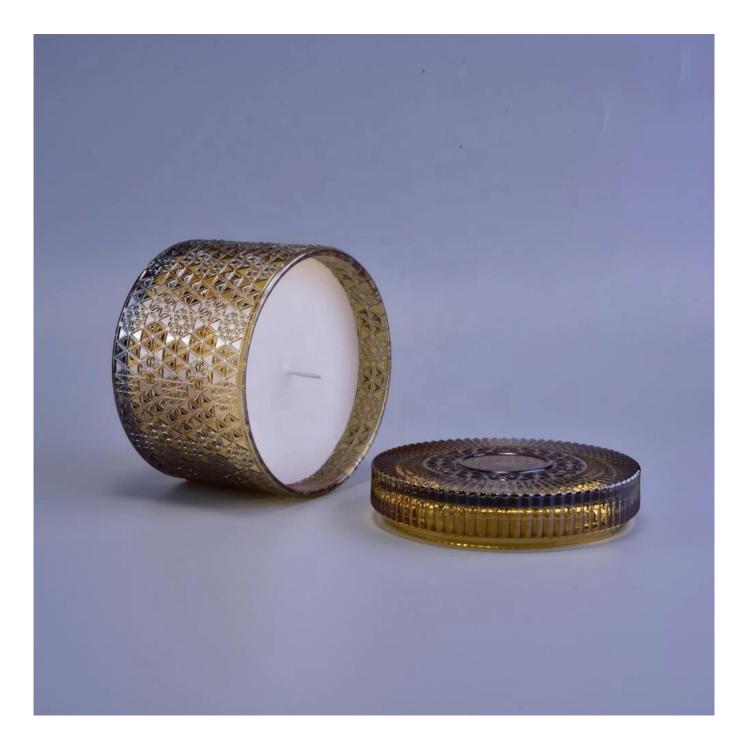

26+years brand cooperation gold tealight glass crystal candle containers with lid

| product name  | 26+years brand cooperation gold<br>tealight glass crystal candle containers<br>with lid                             |
|---------------|---------------------------------------------------------------------------------------------------------------------|
| Sample time   | <ol> <li>5 days if at exist shaped and size of glass</li> <li>15 days if need new shape or size of glass</li> </ol> |
| Measure       | Top dia:138*87mm<br>Bottom dia:70*42mm<br>Height:89mm<br>Capacity:355ml<br>Weight:411g                              |
| Packing       | Normal packing,Individual gift box, PVC box, window box, color box, white box, etc                                  |
| Delivery time | Within 35 days after the sample and order confirmed                                                                 |