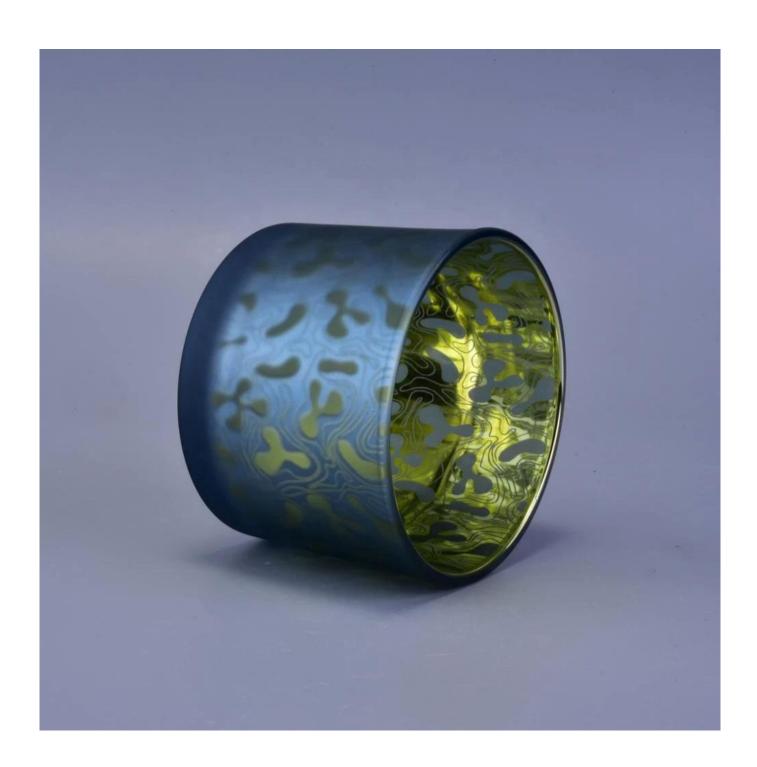

| Suppliers luxury blue frosted iridescent glass candle jars fo<br>cent candles | or |
|-------------------------------------------------------------------------------|----|
|                                                                               |    |
|                                                                               |    |
|                                                                               |    |
|                                                                               |    |
|                                                                               |    |
|                                                                               |    |
|                                                                               |    |
|                                                                               |    |
|                                                                               |    |

## **Product Description**

The **luxury glass candle jars** are designed by our professional designers team. It is made from deep processing and kept good quality. It is suitable for home, wedding, party decorations and so on.

| product name  | Suppliers luxury blue frosted iridescent glass candle jars for scent candles                                        |
|---------------|---------------------------------------------------------------------------------------------------------------------|
| Sample time   | <ol> <li>5 days if at exist shaped and size of glass</li> <li>15 days if need new shape or size of glass</li> </ol> |
| Measure       | Top dia:138*87mm<br>Bottom dia:70*42mm<br>Height:89mm<br>Capacity:355ml<br>Weight:411g                              |
| Packing       | Normal packing,Individual gift box, PVC box, window box, color box, white box, etc                                  |
| Delivery time | Within 35 days after the sample and order confirmed                                                                 |
| Payment term  | 30% deposit by T/T in advance and the balance against the copy of B/L                                               |