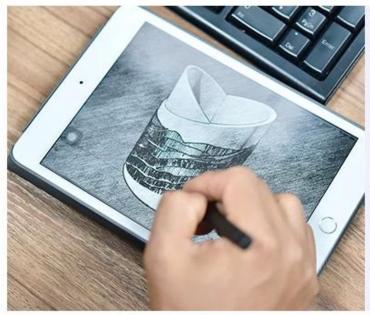

|    |
|                                                                               |    |
|                                                                               |    |
|                                                                               |    |
|                                                                               |    |
|                                                                               |    |
|                                                                               |    |
|                                                                               |    |



# Fast Quantity and Launched Speed

speed can be compared with Zara

# 80% Candle Jars Exclusive Supplier

including Nest Fragrance, Candle Lite, UGG etc popular brands





## Achieve Customers' Ideas

get your ideas becoming creative fragrance products and

sell them very well

## **Product Description**

The **luxury glass candle jars** are designed by our professional designers team. It is made from deep processing and kept good quality. It is suitable for home, wedding, party decorations and so on.







| product name  | Suppliers luxury blue frosted iridescent glass candle jars for scent candles                                        |
|---------------|---------------------------------------------------------------------------------------------------------------------|
| Sample time   | <ol> <li>5 days if at exist shaped and size of glass</li> <li>15 days if need new shape or size of glass</li> </ol> |
| Measure       | Top dia:138*87mm<br>Bottom dia