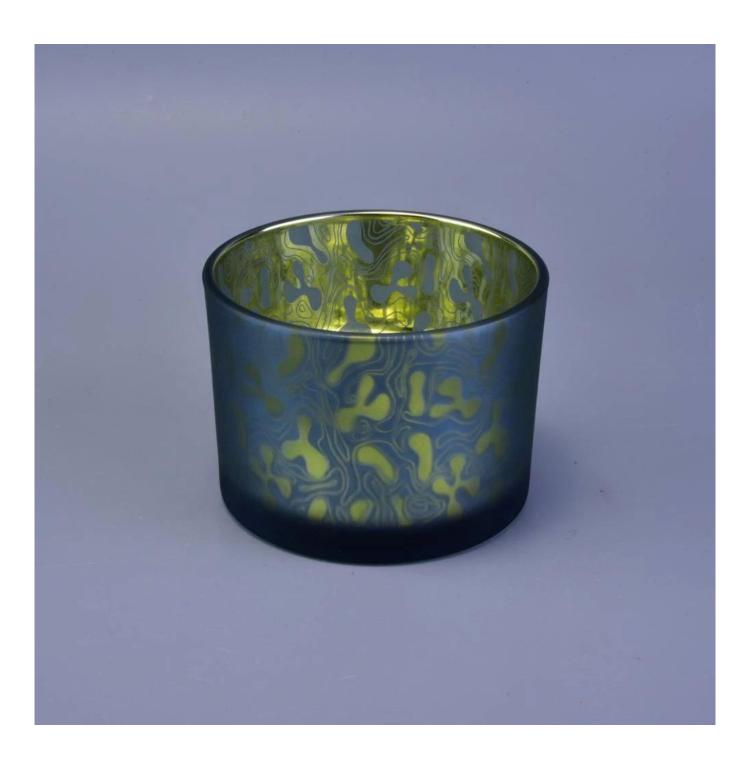

| Suppliers luxury blue frosted iridescent glass candle jars fo<br>cent candles | or |
|-------------------------------------------------------------------------------|----|
|                                                                               |    |
|                                                                               |    |
|                                                                               |    |
|                                                                               |    |
|                                                                               |    |
|                                                                               |    |
|                                                                               |    |
|                                                                               |    |
|                                                                               |    |

## **Product Description**

The **luxury glass candle jars** are designed by our professional designers team. It is made from deep processing and kept good quality. It is suitable for home, wedding, party decorations and so on.

| product name  | Suppliers luxury blue frosted iridescent glass candle jars for scent candles                                        |
|---------------|---------------------------------------------------------------------------------------------------------------------|
| Sample time   | <ol> <li>5 days if at exist shaped and size of glass</li> <li>15 days if need new shape or size of glass</li> </ol> |
| Measure       | Top dia:138*87mm<br>Bottom dia:70*42mm<br>Height:89mm<br>Capacity:355ml<br>Weight:411g                              |
| Packing       | Normal packing,Individual gift box, PVC box, window box, color box, white box, etc                                  |
| Delivery time | Within 35 days after the sample and order confirmed                                                                 |
| Payment term  | 30% deposit by T/T in advance and the balance against the copy of B/L                                               |