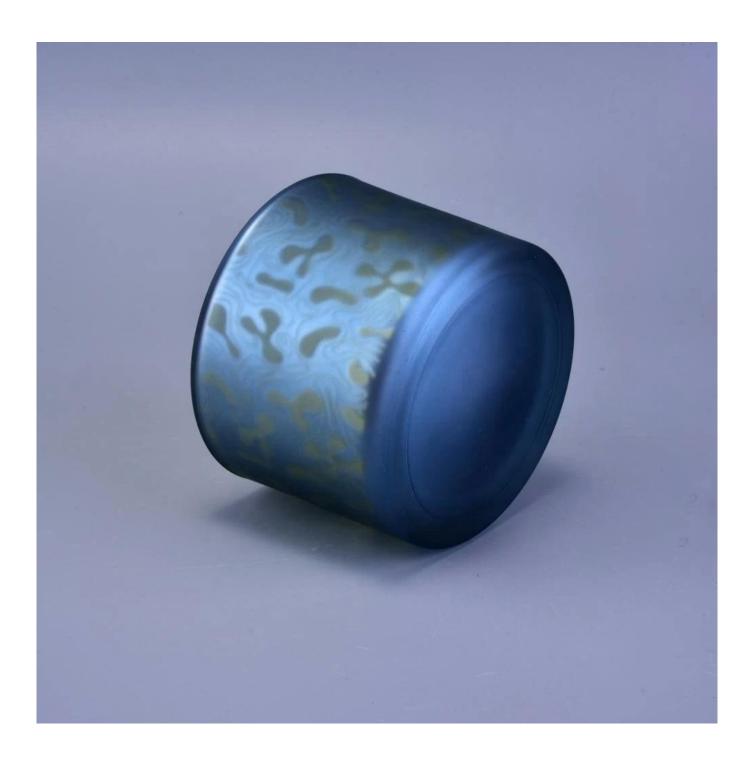

| Suppliers luxury blue frosted iridescent glass candle jars fo<br>cent candles | or |
|-------------------------------------------------------------------------------|----|
|                                                                               |    |
|                                                                               |    |
|                                                                               |    |
|                                                                               |    |
|                                                                               |    |
|                                                                               |    |
|                                                                               |    |
|                                                                               |    |
|                                                                               |    |

## **Product Description**

The **luxury glass candle jars** are designed by our professional designers team. It is made from deep processing and kept good quality. It is suitable for home, wedding, party decorations and so on.

| product name  | Suppliers luxury blue frosted iridescent glass candle jars for scent candles                                        |
|---------------|---------------------------------------------------------------------------------------------------------------------|
| Sample time   | <ol> <li>5 days if at exist shaped and size of glass</li> <li>15 days if need new shape or size of glass</li> </ol> |
| Measure       | Top dia:138*87mm<br>Bottom dia:70*42mm<br>Height:89mm<br>Capacity:355ml<br>Weight:411g                              |
| Packing       | Normal packing,Individual gift box, PVC box, window box, color box, white box, etc                                  |
| Delivery time | Within 35 days after the sample and order confirmed                                                                 |
| Payment term  | 30% deposit by T/T in advance and the balance against the copy of B/L                                               |