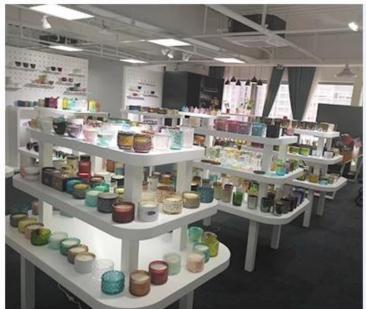

26+years brand cooperation customized woven pattern glass candle jars



# Fast Quantity and Launched Speed

speed can be compared with Zara

# 80% Candle Jars Exclusive Supplier

including Nest Fragrance, Candle Lite, UGG etc popular brands





## Achieve Customers' Ideas

get your ideas becoming creative fragrance products and

sell them very well

## **Product Description**

The **luxury glass candle jars** are designed by our professional designers team. It is made from deep processing and kept good quality. It is suitable for home, wedding, party decorations and so on.









## 26+years brand cooperation customized woven pattern glass candle jars

product name

Lid:

Dia:101mm Height:17mm Weight:165g Jar:

DIa:100mm Height:90mm Weight:525g Capacity:440 ml

| Sample time                                                                           | <ol>