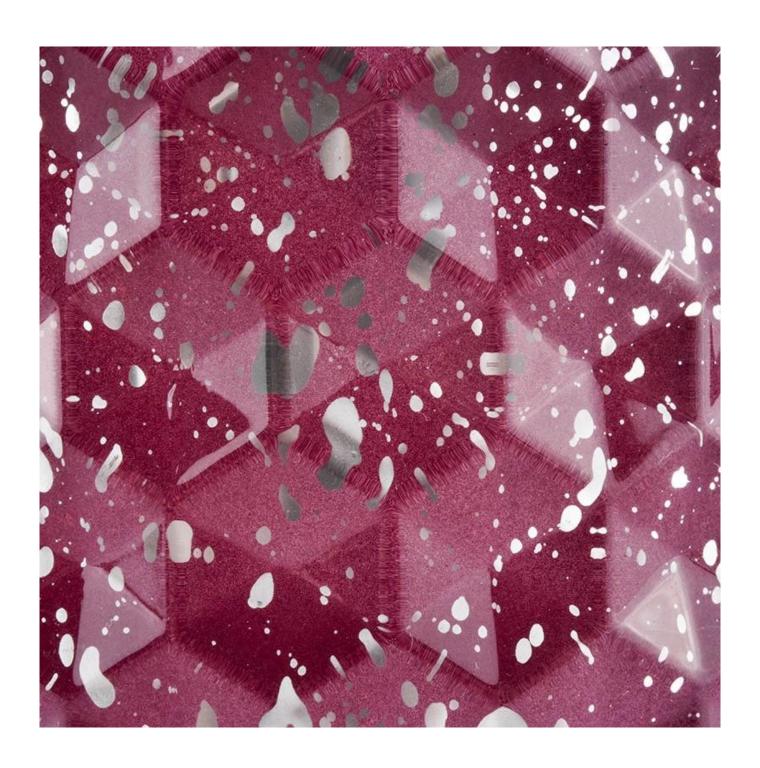

## **Product Description**

The **luxury glass candle jars** are designed by our professional designers team. It is made from deep processing and kept good quality. It is suitable for home, wedding, party decorations and so on.

## 26+years brand cooperation customized woven pattern glass candle jars

product name

Lid:

Dia:101mm Height:17mm Weight:165g Jar:

DIa:100mm Height:90mm Weight:525g Capacity:440 ml

| Sample time                                                                           | <ol> <li>5 days if at exist shaped and size of glass</li> <li>15 days if need new shape or size of glass</li> </ol> |
|---------------------------------------------------------------------------------------|---------------------------------------------------------------------------------------------------------------------|
| Packing                                                                               | Normal packing,Individual gift box, PVC box, window box, color box, white box, etc                                  |
| Delivery time Within 35 days after the sample and order confirmed                     |                                                                                                                     |
| Payment term                                                                          | 30% deposit by T/T in advance and the balance against the copy of B/L                                               |
| Shipment                                                                              | By sea,by air,by Express and your shipping agent is acceptable                                                      |
| Usage Occasion Home decor, Wedding Decoration, Wedding Favors, Decoration enhancement |                                                                                                                     |