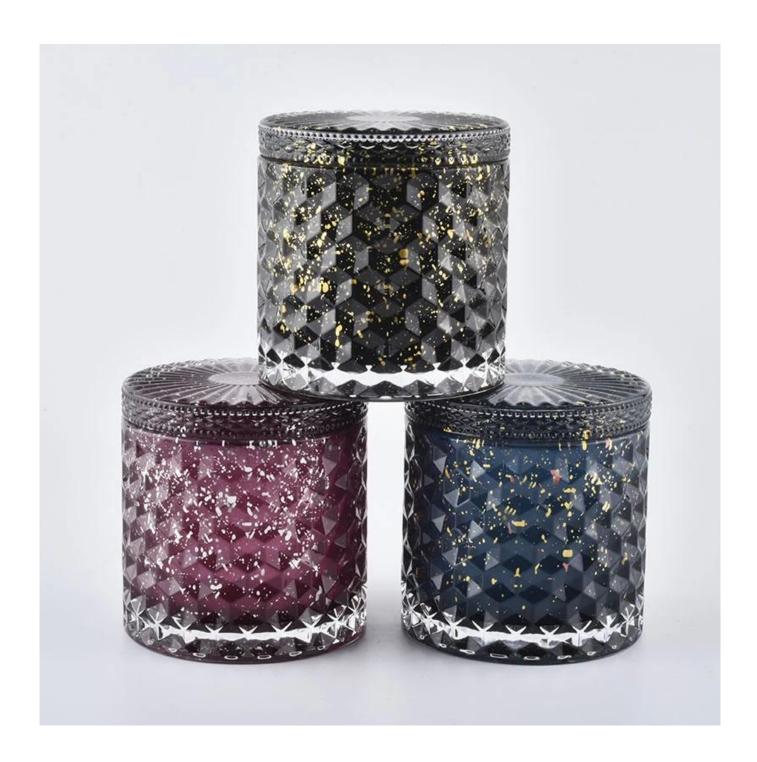

## **MAIN PRODUCTS**

## **Candle Jars with Lids**

If you have a candle jar, do you know how to match the right lid? Do you know the difference of the

various materials of the lid? Today we Shenzhen Sunny Glassware.,Ltd will share something about **Candle jars with Lids** with you.

Glass jars are the most stylish and widely used material among all the materials, and usually a candle jar can burn for 30-40 hours, so if you can't burn it once, you can cover it with a lid.

In general, we will choose the glass lid to fit the glass jar, for better integration. Or ceramic lid, cause the mold cost is low, and also has the strong plasticity. Metal lid is also a super good choice, tinplate material is very cheap; zinc alloy is very fashion and high-grade; stainless iron can do variety of colors, etc. Wooden lid material have many options, pine, beech, MDF, fir, oak, etc., the wooden can bring the house a fresh and natural atmosphere. The other option is like plastic and so on. So if you're going to choose the lid you like, just following your heart. Every material will bring you a special feeling.