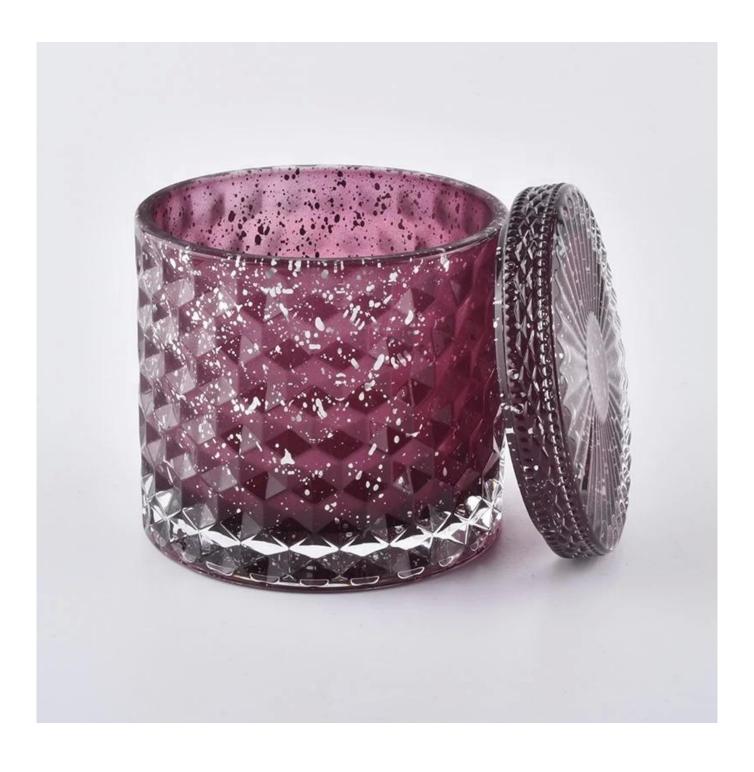

26+years brand cooperation customized woven pattern glass candle jars

## 26+years brand cooperation customized woven pattern glass candle jars

product name

Lid:

Dia:101mm Height:17mm Weight:165g Jar:

DIa:100mm Height:90mm Weight:525g Capacity:440 ml

| Sample time                                                                           | <ol> <li>5 days if at exist shaped and size of glass</li> <li>15 days if need new shape or size of glass</li> </ol> |
|---------------------------------------------------------------------------------------|---------------------------------------------------------------------------------------------------------------------|
| Packing                                                                               | Normal packing,Individual gift box, PVC box, window box, color box, white box, etc                                  |
| Delivery time Within 35 days after the sample and order confirmed                     |                                                                                                                     |
| Payment term                                                                          | 30% deposit by T/T in advance and the balance against the copy of B/L                                               |
| Shipment                                                                              | By sea,by air,by Express and your shipping agent is acceptable                                                      |
| Usage Occasion Home decor, Wedding Decoration, Wedding Favors, Decoration enhancement |                                                                                                                     |