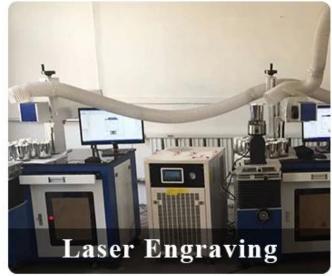

|
| Payment term                                                                          | 30% deposit by T/T in advance and the balance against the copy of B/L                                               |
| Shipment                                                                              | By sea,by air,by Express and your shipping agent is acceptable                                                      |
| Usage Occasion Home decor, Wedding Decoration, Wedding Favors, Decoration enhancement |                                                                                                                     |

## **MAIN PRODUCTS**















## **DEEP PROCESSING**









### **Service Story**

## **Candle Jars with Lids**

If you have a candle jar, do you know how to match the right lid? Do you know the difference of the

various materials of the lid? Today we Shenzhen Sunny Glassware.,Ltd will share something about **Candle jars with Lids** with you.

Glass jars are the most stylish and widely used material among all the materials, and usually a candle jar can burn for 30-40 hours, so if you can't burn it once, you can cover it with a lid.

In general, we will choose the glass lid to fit the glass jar, for better integration. Or ceramic lid, cause the mold cost is low, and also has the strong plasticity. Metal lid is also a super good choice, tinplate material is very cheap; zinc alloy is very fashion and high-grade; stainless iron can do variety of c