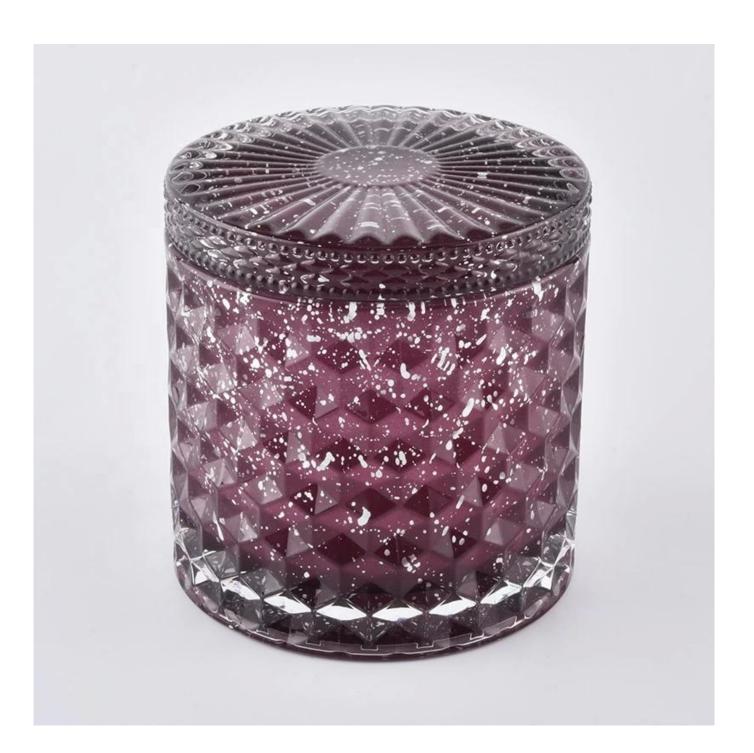

## **Product Description**

The **luxury glass candle jars** are designed by our professional designers team. It is made from deep processing and kept good quality. It is suitable for home, wedding, party decorations and so on.

## 26+years brand cooperation customized woven pattern glass candle jars

product name

Lid:

Dia:101mm Height:17mm Weight:165g Jar:

DIa:100mm Height:90mm Weight:525g Capacity:440 ml

| Sample time                                                                           | <ol> <li>5 days if at exist shaped and size of glass</li> <li>15 days if need new shape or size of glass</li> </ol> |
|---------------------------------------------------------------------------------------|---------------------------------------------------------------------------------------------------------------------|
| Packing                                                                               | Normal packing,Individual gift box, PVC box, window box, color box, white box, etc                                  |
| Delivery time Within 35 days after the sample and order confirmed                     |                                                                                                                     |
| Payment term                                                                          | 30% deposit by T/T in advance and the balance against the copy of B/L                                               |
| Shipment                                                                              | By sea,by air,by Express and your shipping agent is acceptable                                                      |
| Usage Occasion Home decor, Wedding Decoration, Wedding Favors, Decoration enhancement |                                                                                                                     |