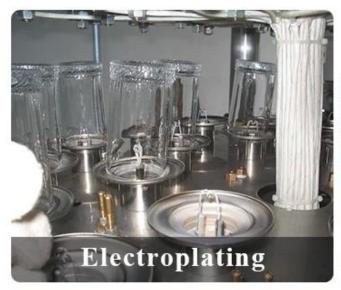

|
| Payment term                                                                          | 30% deposit by T/T in advance and the balance against the copy of B/L                                               |
| Shipment                                                                              | By sea,by air,by Express and your shipping agent is acceptable                                                      |
| Usage Occasion Home decor, Wedding Decoration, Wedding Favors, Decoration enhancement |                                                                                                                     |

## **MAIN PRODUCTS**















## **DEEP PROCESSING**









### **Service Story**

## **Candle Jars with Lids**

If you have a candle jar, do you know how to match the right lid? Do you know the difference of the

various materials of the lid? Today we Shenzhen Sunny Glassware.,Ltd will share something about **Candle jars with Lids** with you.

Glass jars are the most stylish and widely used material among all the materials, and usually a candle jar can burn for 30-40 hours, so if you can't burn it once, you can cover it with a lid.

In general, we will choose the glass lid to fit the glass jar, for better integration. Or ceramic lid, cause the mold cost is low, and also has the strong plasticity. Metal lid is also a super good choice, tinplate material is very cheap; zinc alloy is very fashion and high-grade; stainless iron can do variety