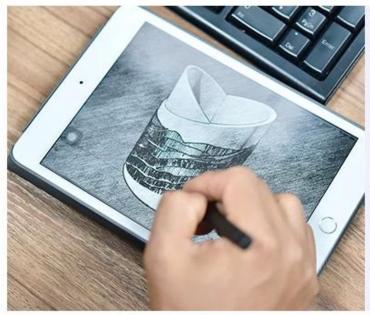

26+years brand cooperation customized woven pattern glass candle jars



# Fast Quantity and Launched Speed

speed can be compared with Zara

# 80% Candle Jars Exclusive Supplier

including Nest Fragrance, Candle Lite, UGG etc popular brands





## Achieve Customers' Ideas

get your ideas becoming creative fragrance products and

sell them very well

## **Product Description**

The **luxury glass candle jars** are designed by our professional designers team. It is made from deep processing and kept good quality. It is suitable for home, wedding, party decorations and so on.









## 26+years brand cooperation customized woven pattern glass candle jars

product name

Lid:

Dia:101mm Height:17mm Weight:165g Jar:

DIa:100mm Height:90mm Weight:525g Capacity:440 ml

| Sample time                                                                           | <ol> <li>5 days if at exist shaped and size of glass</li> <li>15 days if need new shape or size of glass</li> </ol> |
|------------------------------------------------------------