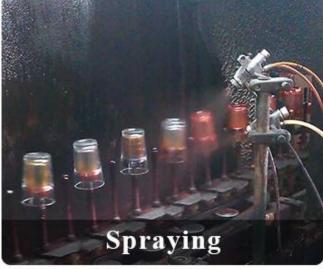

|
| Payment term                                                                          | 30% deposit by T/T in advance and the balance against the copy of B/L                                               |
| Shipment                                                                              | By sea,by air,by Express and your shipping agent is acceptable                                                      |
| Usage Occasion Home decor, Wedding Decoration, Wedding Favors, Decoration enhancement |                                                                                                                     |

## **MAIN PRODUCTS**















## **DEEP PROCESSING**









### **Service Story**

## **Candle Jars with Lids**

If you have a candle jar, do you know how to match the right lid? Do you know the difference of the

various materials of the lid? Today we Shenzhen Sunny Glassware.,Ltd will share something about **Candle jars with Lids** with you.

Glass jars are the most stylish and widely used material among all the materials, and usually a candle jar can burn for 30-40 hours, so if you can't burn it once, you can cover it with a lid.

In general, we will choose the glass lid to fit the glass jar, for better integration. Or ceramic lid, cause the mold cost is low, and also has the strong plasticity. Metal lid is also a super good choice, tinplate material is very cheap; zinc alloy is very fashion and high-grade; stainless iron can do variety of