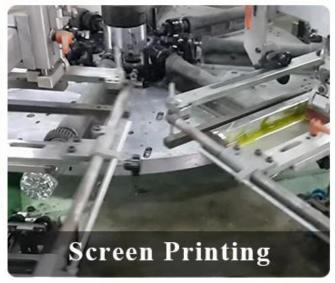

|
| Payment term                                                                          | 30% deposit by T/T in advance and the balance against the copy of B/L                                               |
| Shipment                                                                              | By sea,by air,by Express and your shipping agent is acceptable                                                      |
| Usage Occasion Home decor, Wedding Decoration, Wedding Favors, Decoration enhancement |                                                                                                                     |

## **MAIN PRODUCTS**















## **DEEP PROCESSING**









### **Service Story**

## **Candle Jars with Lids**

If you have a candle jar, do you know how to match the right lid? Do you know the difference of the

various materials of the lid? Today we Shenzhen Sunny Glassware.,Ltd will share something about **Candle jars with Lids** with you.

Glass jars are the most stylish and widely used material among all the materials, and usually a candle jar can burn for 30-40 hours, so if you can't burn it once, you can cover it with a lid.

In general, we will choose the glass lid to fit the glass jar, for better integration. Or ceramic lid, cause the mold cost is low, and also has the strong plasticity. Metal lid is also a super good choice, tinplate material is very cheap; zinc alloy is very fashion and high-grade; stainless iron can do variety of col