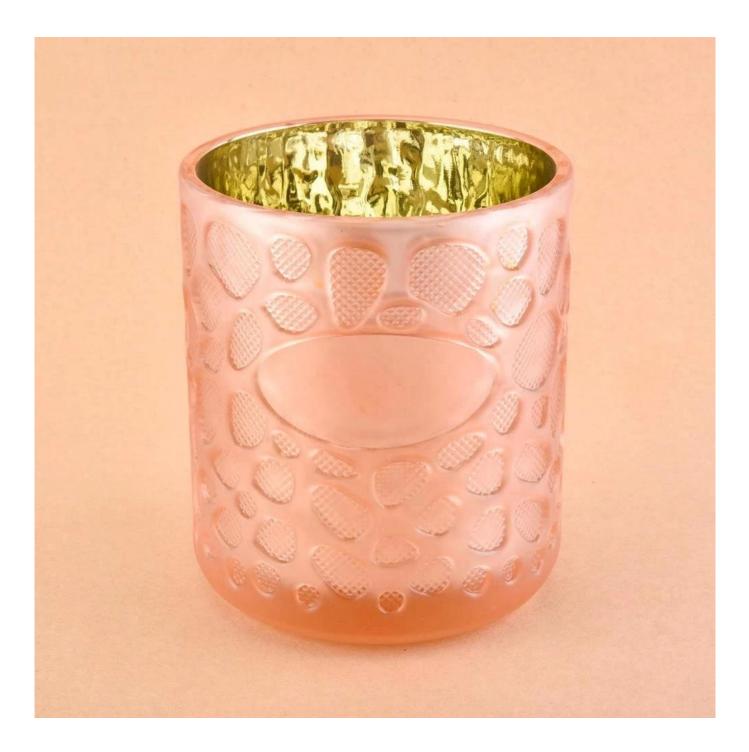

26+Years custom service iridescent matte empty candle glass jars

### Achieve Customers' Ideas

get your ideas becoming creative fragrance products and sell them very well The **luxury glass candle jars** are designed by our professional designers team. It is made from deep processing and kept good quality. It is suitable for home, wedding, party decorations and so on.

| product name   | 26+Years custom service iridescent<br>matte empty candle glass jars                                                 |
|----------------|---------------------------------------------------------------------------------------------------------------------|
| Sample time    | <ol> <li>5 days if at exist shaped and size of glass</li> <li>15 days if need new shape or size of glass</li> </ol> |
| Packing        | Normal packing,Individual gift box, PVC box, window box, color box, white box, etc                                  |
| Delivery time  | Within 35 days after the sample and order confirmed                                                                 |
| Payment term   | 30% deposit by T/T in advance and the balance against the copy of B/L                                               |
| Shipment       | By sea,by air,by Express and your shipping agent is acceptable                                                      |
| Usage Occasion | Home decor,Wedding Decoration,Wedding Favors,Decoration enhancement,                                                |