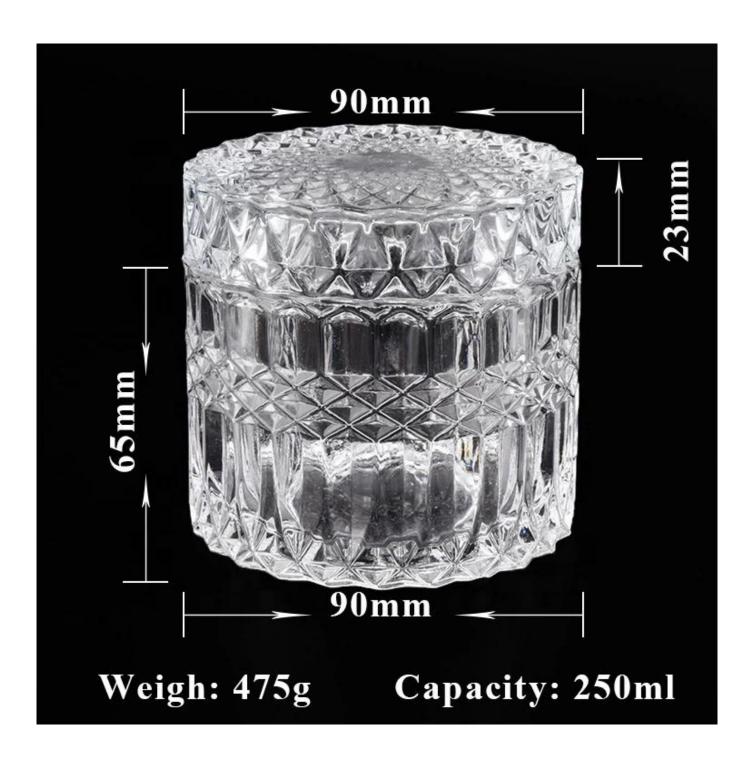

250ml Transparent decorative glass candle holder with lid custom wholesales

| Measure        | Jar: Top dia: 90mm Bottom dia: 90mm Height: 65mm Weight: 309g Capacity: 250ml Lid: Top dia: 90mm Height: 23mm Weight: 166g |
|----------------|----------------------------------------------------------------------------------------------------------------------------|
| Packing        | Normal packing,Individual gift box, PVC box, window box, color box, white box, etc                                         |
| Delivery time  | Within 35 days after the sample and order confirmed                                                                        |
| Payment term   | 30% deposit by T/T in advance and the balance against the copy of B/L                                                      |
| Shipment       | By sea,by air,by Express and your shipping agent is acceptable                                                             |
| Usage Occasion | Home decor, Wedding Decoration, Wedding Favors, Decoration enhancement,                                                    |