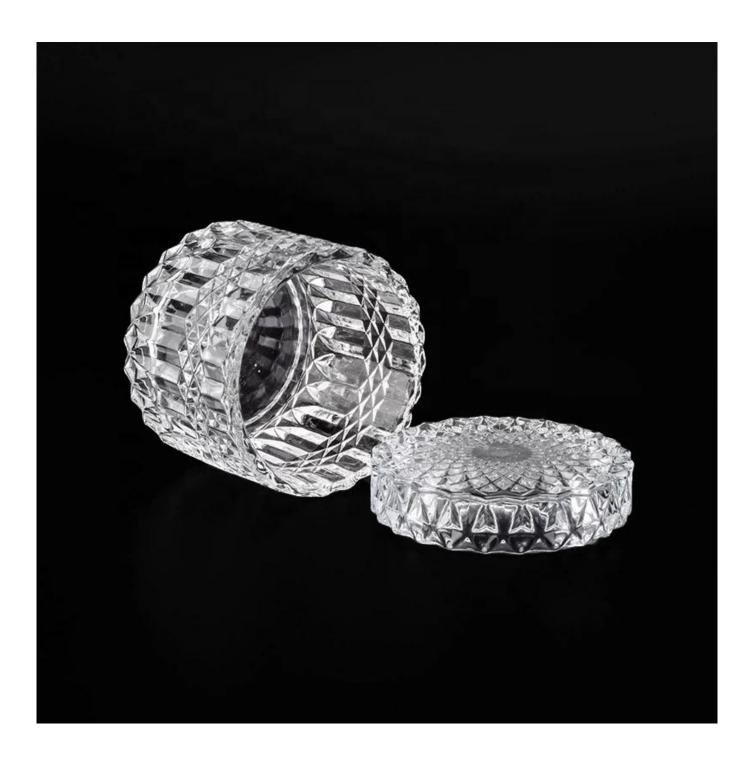

250ml Transparent decorative glass candle holder with lid custom wholesales

## **Product Description**

The **luxury glass candle jars** are designed by our professional designers team. It is made from deep processing and kept good quality. It is suitable for home, wedding, party decorations and so on.

| Measure        | Jar: Top dia: 90mm Bottom dia: 90mm Height: 65mm Weight: 309g Capacity: 250ml Lid: Top dia: 90mm Height: 23mm Weight: 166g |
|----------------|----------------------------------------------------------------------------------------------------------------------------|
| Packing        | Normal packing,Individual gift box, PVC box, window box, color box, white box, etc                                         |
| Delivery time  | Within 35 days after the sample and order confirmed                                                                        |
| Payment term   | 30% deposit by T/T in advance and the balance against the copy of B/L                                                      |
| Shipment       | By sea,by air,by Express and your shipping agent is acceptable                                                             |
| Usage Occasion | Home decor, Wedding Decoration, Wedding Favors, Decoration enhancement,                                                    |