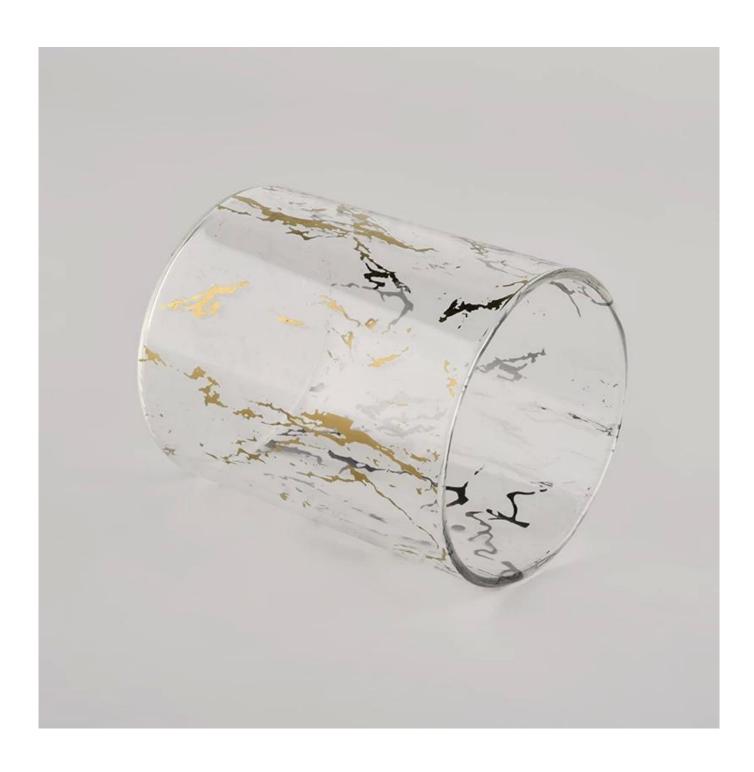

# **Sunny Glassware** 210ML luxury cylinder special decoration glass candle holder for wedding

### **Product Description**

| product<br>name | Sunny Glassware 210ML luxury cylinder special decoration glass candle holder for wedding         |
|-----------------|--------------------------------------------------------------------------------------------------|
| Sample<br>time  | 1. 5 days if there is glass shape and size<br>2. 15 days, if you need new shapes and sizes glass |
| Measure         | Item No.:SGDP21101601 Top dia: 65 mm Bottom dia: 65 mm Height:82mm Weight: 79g Capcity: 210ml    |
| Packing         | Normal packing,Individual gift box, PVC box, window box, color box, white box, etc               |