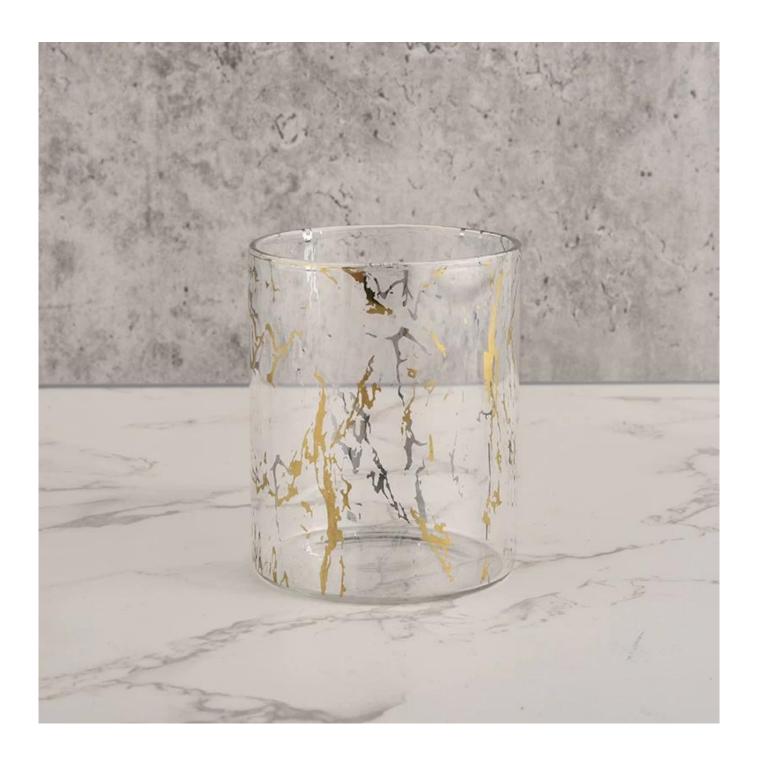

# **Sunny Glassware** 210ML luxury cylinder special decoration glass candle holder for wedding

### **Product Description**

| product<br>name | Sunny Glassware 210ML luxury cylinder special decoration glass candle holder for wedding         |
|-----------------|--------------------------------------------------------------------------------------------------|
| Sample<br>time  | 1. 5 days if there is glass shape and size<br>2. 15 days, if you need new shapes and sizes glass |
| Measure         | Item No.:SGDP21101601 Top dia: 65 mm Bottom dia: 65 mm Height:82mm Weight: 79g Capcity: 210ml    |
| Packing         | Normal packing,Individual gift box, PVC box, window box, color box, white box, etc               |