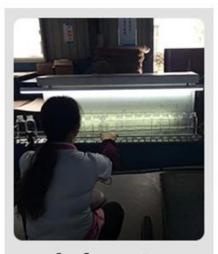

## **Factory**

## **Process Crafts**

## **PROCESS CRAFTS**

1. Material Cutting

2. Moulding

3. Annealing

4. Annealing-Done

5. Inspection

6. Packing