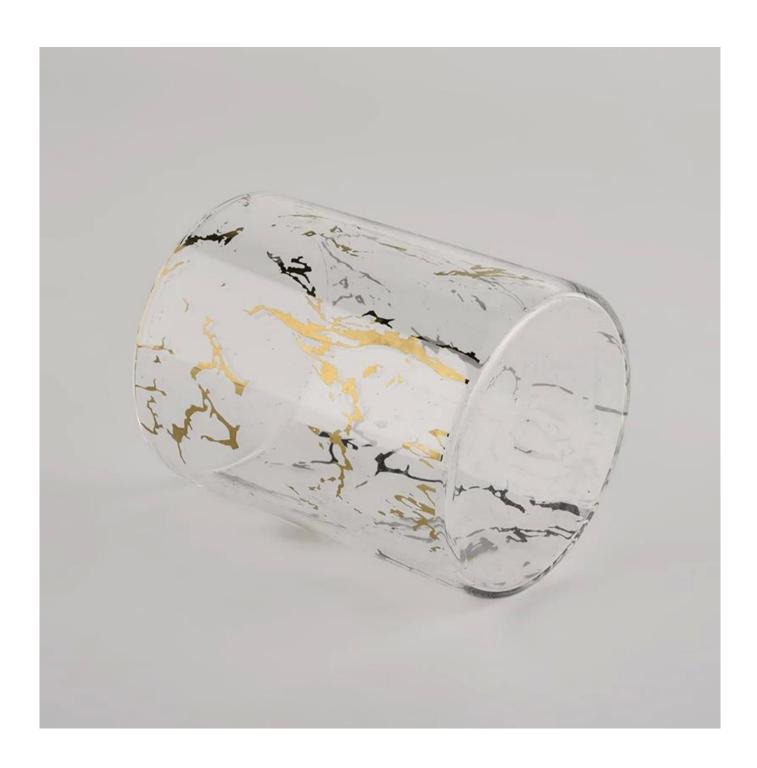

# **Sunny Glassware** 210ML luxury cylinder special decoration glass candle holder for wedding

### **Product Description**

| product<br>name | Sunny Glassware 210ML luxury cylinder special decoration glass candle holder for wedding         |
|-----------------|--------------------------------------------------------------------------------------------------|
| Sample<br>time  | 1. 5 days if there is glass shape and size<br>2. 15 days, if you need new shapes and sizes glass |
| Measure         | Item No.:SGDP21101601 Top dia: 65 mm Bottom dia: 65 mm Height:82mm Weight: 79g Capcity: 210ml    |
| Packing         | Normal packing,Individual gift box, PVC box, window box, color box, white box, etc               |