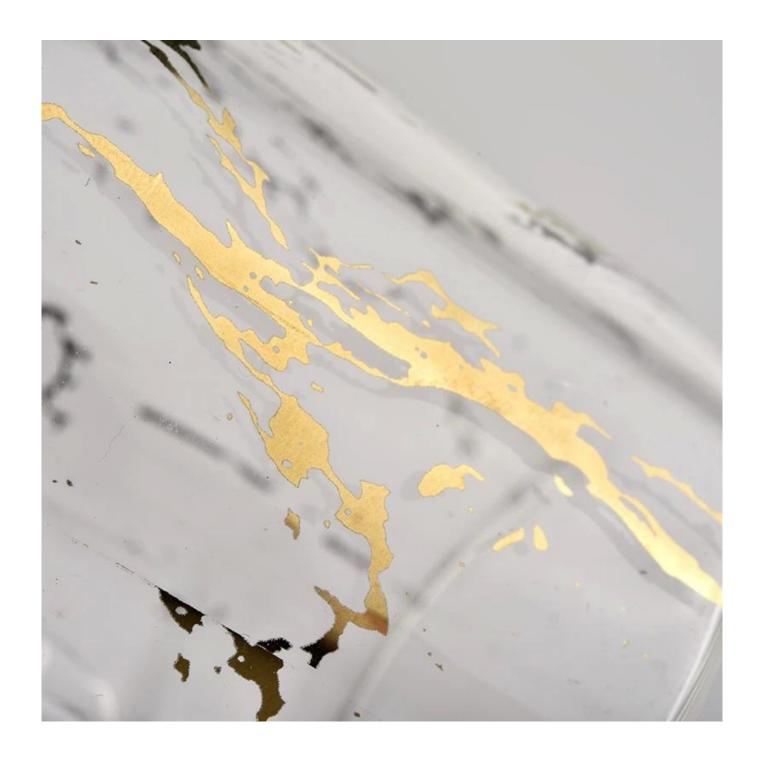

# **Sunny Glassware** 210ML luxury cylinder special decoration glass candle holder for wedding

### **Product Description**

| product<br>name | Sunny Glassware 210ML luxury cylinder special decoration glass candle holder for wedding         |
|-----------------|--------------------------------------------------------------------------------------------------|
| Sample<br>time  | 1. 5 days if there is glass shape and size<br>2. 15 days, if you need new shapes and sizes glass |
| Measure         | Item No.:SGDP21101601 Top dia: 65 mm Bottom dia: 65 mm Height:82mm Weight: 79g Capcity: 210ml    |
| Packing         | Normal packing,Individual gift box, PVC box, window box, color box, white box, etc               |