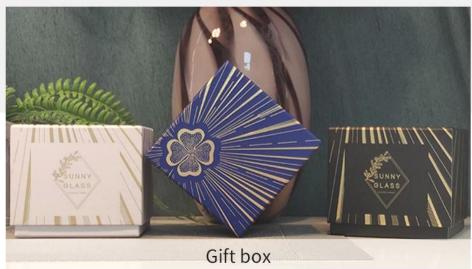

## PACKING

We have Normal packing, PVC box Window box,carton box,pallet Color box, White box,ect.

of course,we can customize Individual gift box for you.