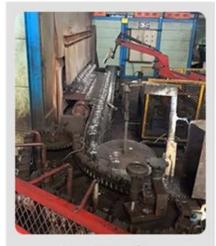

## **Process Crafts**

## **PROCESS CRAFTS**

1. Material Cutting

2. Moulding

3. Annealing

4. Annealing-Done

5. Inspection

6. Packing