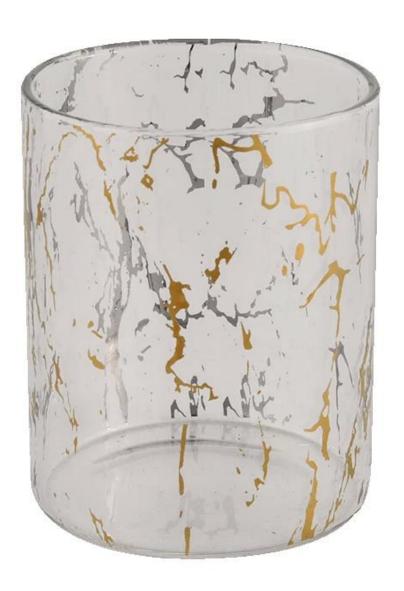

# **Sunny Glassware** 210ML luxury cylinder special decoration glass candle holder for wedding

### **Product Description**

| product<br>name | Sunny Glassware 210ML luxury cylinder special decoration glass candle holder for wedding         |
|-----------------|--------------------------------------------------------------------------------------------------|
| Sample<br>time  | 1. 5 days if there is glass shape and size<br>2. 15 days, if you need new shapes and sizes glass |
| Measure         | Item No.:SGDP21101601 Top dia: 65 mm Bottom dia: 65 mm Height:82mm Weight: 79g Capcity: 210ml    |
| Packing         | Normal packing,Individual gift box, PVC box, window box, color box, white box, etc               |