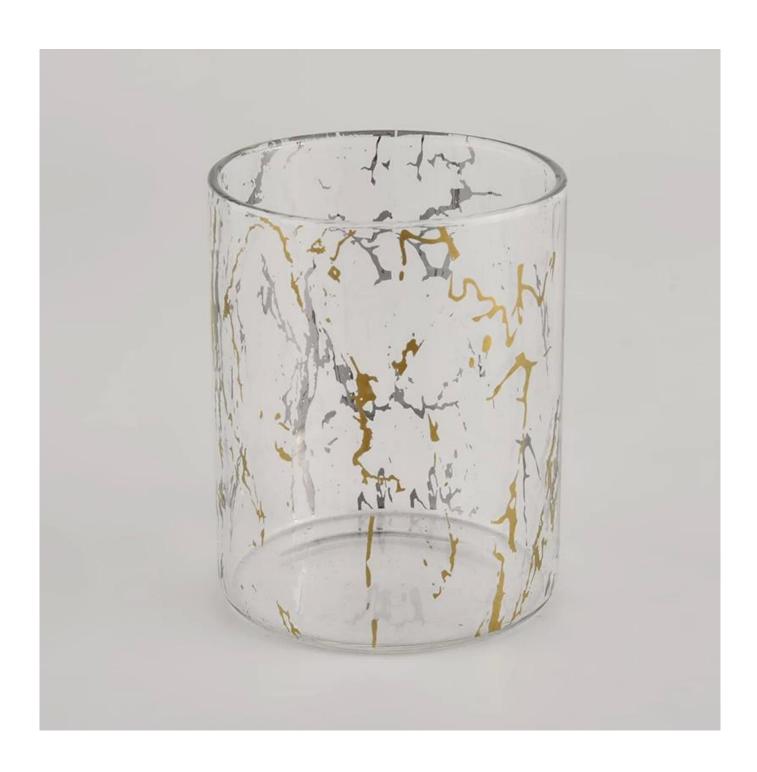

# **Sunny Glassware** 210ML luxury cylinder special decoration glass candle holder for wedding

### **Product Description**

| product<br>name | Sunny Glassware 210ML luxury cylinder special decoration glass candle holder for wedding         |
|-----------------|--------------------------------------------------------------------------------------------------|
| Sample<br>time  | 1. 5 days if there is glass shape and size<br>2. 15 days, if you need new shapes and sizes glass |
| Measure         | Item No.:SGDP21101601 Top dia: 65 mm Bottom dia: 65 mm Height:82mm Weight: 79g Capcity: 210ml    |
| Packing         | Normal packing,Individual gift box, PVC box, window box, color box, white box, etc               |