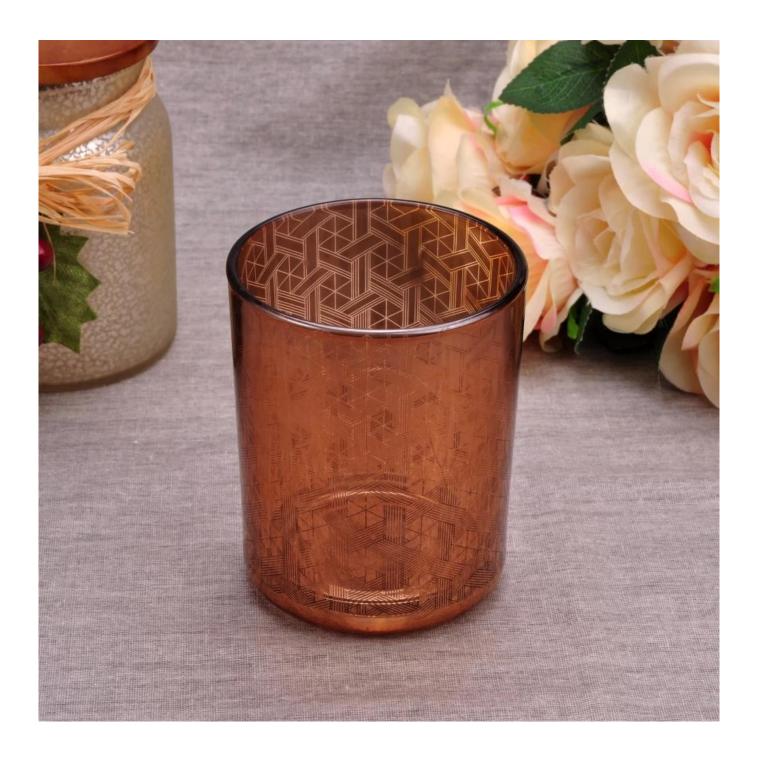

20oz Supplier luxurious pattern color crystal glass candle jars

## **Product Description**

The **luxury glass candle jars** are designed by our professional designers team. It is made from deep processing and kept good quality. It is suitable for home, wedding, party decorations and so on.

| product name  | 20oz Supplier luxurious pattern color crystal glass candle jars                         |  |
|---------------|-----------------------------------------------------------------------------------------|--|
| Sample time   | 5 days if at exist shaped and size of glass     days if need new shape or size of glass |  |
| Measure       | Top dia:100mm Bottom dia:90mm Height:125mm Capacity:580ml Weight:620g                   |  |
| Packing       | Normal packing,Individual gift box, PVC box, window box, color box, white box, etc      |  |
| Delivery time | Within 35 days after the sample and order confirmed                                     |  |
| Payment term  | 30% deposit by T/T in advance and the balance against the copy of B/L                   |  |