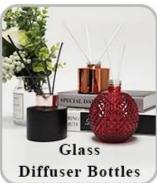

days if need new shape or size of glass |  |
| Measure       | Top dia:100mm Bottom dia:90mm Height:125mm Capacity:580ml Weight:620g                   |  |
| Packing       | Normal packing,Individual gift box, PVC box, window box, color box, white box, etc      |  |
| Delivery time | Within 35 days after the sample and order confirmed                                     |  |
| Payment term  | 30% deposit by T/T in advance and the balance against the copy of B/L                   |  |

| Shipment       | By sea,by air,by Express and your shipping agent is acceptable          |
|----------------|-------------------------------------------------------------------------|
| Usage Occasion | Home decor, Wedding Decoration, Wedding Favors, Decoration enhancement, |

## **MAIN PRODUCTS**















## **DEEP PROCESSING**









## **Service Story**

Someone ask me, why <u>Sunny Glassware</u> is **the supplier of 80% fragrance brands in the United State**, take a second to listen to my story about <u>candle holders</u> order, you will understand Sunny always stay with you whatever it happens.

Last summer was really a great experience to us, J placed a big order with mass candle holders to Sunny Glassware at August 2018, everyone was so exciting and wanted to make it perfect .

×

Everything goes very well at the beginning, fast move, perfect communication, all is good. A small accessory became a big bomb which is out of our expectation, I wanted us to buy this small accessory in China but he told us this is a very difficult stuff, we digged 7 factories and one of them told