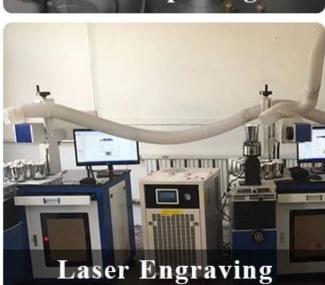

f glass |  |
| Measure       | Top dia:100mm Bottom dia:90mm Height:125mm Capacity:580ml Weight:620g                   |  |
| Packing       | Normal packing,Individual gift box, PVC box, window box, color box, white box, etc      |  |
| Delivery time | Within 35 days after the sample and order confirmed                                     |  |
| Payment term  | 30% deposit by T/T in advance and the balance against the copy of B/L                   |  |

| Shipment       | By sea,by air,by Express and your shipping agent is acceptable          |
|----------------|-------------------------------------------------------------------------|
| Usage Occasion | Home decor, Wedding Decoration, Wedding Favors, Decoration enhancement, |

## **MAIN PRODUCTS**















## **DEEP PROCESSING**









## **Service Story**

Someone ask me, why <u>Sunny Glassware</u> is **the supplier of 80% fragrance brands in the United State**, take a second to listen to my story about <u>candle holders</u> order, you will understand Sunny always stay with you whatever it happens.

Last summer was really a great experience to us, J placed a big order with mass candle holders to Sunny Glassware at August 2018, everyone was so exciting and wanted to make it perfect .

×

Everything goes very well at the beginning, fast move, perfect communication, all is good. A small accessory became a big bomb which is out of our expectation, I wanted us to buy this small accessory in China but he told us this is a very difficult stuff, we digged 7 factories and one of them told us they can produce it. We are hap