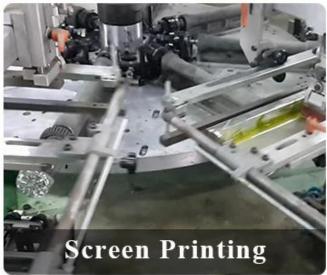

ass |  |
| Measure       | Top dia:100mm Bottom dia:90mm Height:125mm Capacity:580ml Weight:620g                   |  |
| Packing       | Normal packing,Individual gift box, PVC box, window box, color box, white box, etc      |  |
| Delivery time | Within 35 days after the sample and order confirmed                                     |  |
| Payment term  | 30% deposit by T/T in advance and the balance against the copy of B/L                   |  |

| Shipment       | By sea,by air,by Express and your shipping agent is acceptable          |
|----------------|-------------------------------------------------------------------------|
| Usage Occasion | Home decor, Wedding Decoration, Wedding Favors, Decoration enhancement, |

## **MAIN PRODUCTS**















## **DEEP PROCESSING**









## **Service Story**

Someone ask me, why <u>Sunny Glassware</u> is **the supplier of 80% fragrance brands in the United State**, take a second to listen to my story about <u>candle holders</u> order, you will understand Sunny always stay with you whatever it happens.

Last summer was really a great experience to us, J placed a big order with mass candle holders to Sunny Glassware at August 2018, everyone was so exciting and wanted to make it perfect .

×

Everything goes very well at the beginning, fast move, perfect communication, all is good. A small accessory became a big bomb which is out of our expectation, I wanted us to buy this small accessory in China but he told us this is a very difficult stuff, we digged 7 factories and one of them told us they can produce it. We are happy t