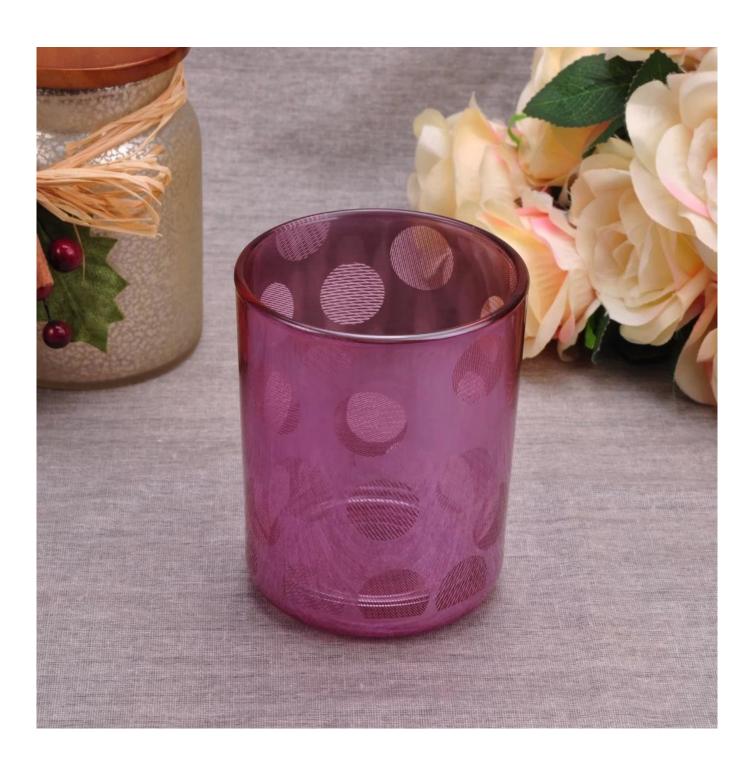

20oz Supplier luxurious pattern color crystal glass candle jars

## **Product Description**

The **luxury glass candle jars** are designed by our professional designers team. It is made from deep processing and kept good quality. It is suitable for home, wedding, party decorations and so on.

| product name  | 20oz Supplier luxurious pattern color crystal glass candle jars                         |  |
|---------------|-----------------------------------------------------------------------------------------|--|
| Sample time   | 5 days if at exist shaped and size of glass     days if need new shape or size of glass |  |
| Measure       | Top dia:100mm Bottom dia:90mm Height:125mm Capacity:580ml Weight:620g                   |  |
| Packing       | Normal packing,Individual gift box, PVC box, window box, color box, white box, etc      |  |
| Delivery time | Within 35 days after the sample and order confirmed                                     |  |
| Payment term  | 30% deposit by T/T in advance and the balance against the copy of B/L                   |  |