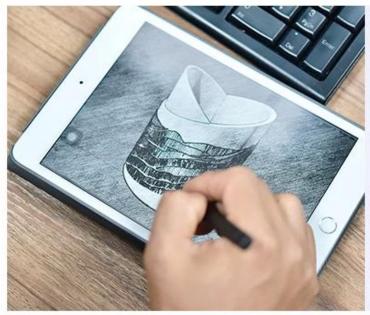

20oz Supplier luxurious pattern color crystal glass candle jars



# Fast Quantity and Launched Speed

speed can be compared with Zara

# 80% Candle Jars Exclusive Supplier

including Nest Fragrance, Candle Lite, UGG etc popular brands





## Achieve Customers' Ideas

get your ideas becoming creative fragrance products and

sell them very well

## **Product Description**

The **luxury glass candle jars** are designed by our professional designers team. It is made from deep processing and kept good quality. It is suitable for home, wedding, party decorations and so on.







| product name  | 20oz Supplier luxurious pattern color crystal glass candle jars                         |  |
|---------------|-----------------------------------------------------------------------------------------|--|
| Sample time   | 5 days if at exist shaped and size of glass     days if need new shape or size of glass |  |
| Measure       | Top dia:100mm Bottom dia:90mm Height:125mm Capacity:580ml Weight:620g                   |  |
| Packing