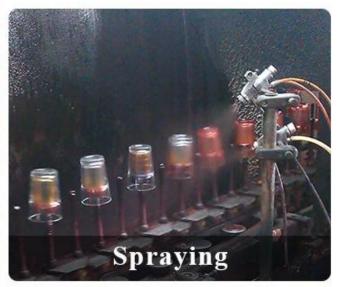

glass |  |
| Measure       | Top dia:100mm Bottom dia:90mm Height:125mm Capacity:580ml Weight:620g                   |  |
| Packing       | Normal packing,Individual gift box, PVC box, window box, color box, white box, etc      |  |
| Delivery time | Within 35 days after the sample and order confirmed                                     |  |
| Payment term  | 30% deposit by T/T in advance and the balance against the copy of B/L                   |  |

| Shipment       | By sea,by air,by Express and your shipping agent is acceptable          |
|----------------|-------------------------------------------------------------------------|
| Usage Occasion | Home decor, Wedding Decoration, Wedding Favors, Decoration enhancement, |

## **MAIN PRODUCTS**















## **DEEP PROCESSING**









## **Service Story**

Someone ask me, why <u>Sunny Glassware</u> is **the supplier of 80% fragrance brands in the United State**, take a second to listen to my story about <u>candle holders</u> order, you will understand Sunny always stay with you whatever it happens.

Last summer was really a great experience to us, J placed a big order with mass candle holders to Sunny Glassware at August 2018, everyone was so exciting and wanted to make it perfect .

×

Everything goes very well at the beginning, fast move, perfect communication, all is good. A small accessory became a big bomb which is out of our expectation, I wanted us to buy this small accessory in China but he told us this is a very difficult stuff, we digged 7 factories and one of them told us they can produce it. We are happy