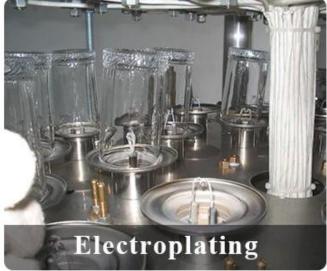

of glass |  |
| Measure       | Top dia:100mm Bottom dia:90mm Height:125mm Capacity:580ml Weight:620g                   |  |
| Packing       | Normal packing,Individual gift box, PVC box, window box, color box, white box, etc      |  |
| Delivery time | Within 35 days after the sample and order confirmed                                     |  |
| Payment term  | 30% deposit by T/T in advance and the balance against the copy of B/L                   |  |

| Shipment       | By sea,by air,by Express and your shipping agent is acceptable          |
|----------------|-------------------------------------------------------------------------|
| Usage Occasion | Home decor, Wedding Decoration, Wedding Favors, Decoration enhancement, |

## **MAIN PRODUCTS**















## **DEEP PROCESSING**









## **Service Story**

Someone ask me, why <u>Sunny Glassware</u> is **the supplier of 80% fragrance brands in the United State**, take a second to listen to my story about <u>candle holders</u> order, you will understand Sunny always stay with you whatever it happens.

Last summer was really a great experience to us, J placed a big order with mass candle holders to Sunny Glassware at August 2018, everyone was so exciting and wanted to make it perfect .

×

Everything goes very well at the beginning, fast move, perfect communication, all is good. A small accessory became a big bomb which is out of our expectation, I wanted us to buy this small accessory in China but he told us this is a very difficult stuff, we digged 7 factories and one of them told us they can produce it. We are h