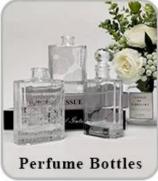

days if need new shape or size of glass |  |
| Measure       | Top dia:100mm Bottom dia:90mm Height:125mm Capacity:580ml Weight:620g                   |  |
| Packing       | Normal packing,Individual gift box, PVC box, window box, color box, white box, etc      |  |
| Delivery time | Within 35 days after the sample and order confirmed                                     |  |
| Payment term  | 30% deposit by T/T in advance and the balance against the copy of B/L                   |  |

| Shipment       | By sea,by air,by Express and your shipping agent is acceptable          |
|----------------|-------------------------------------------------------------------------|
| Usage Occasion | Home decor, Wedding Decoration, Wedding Favors, Decoration enhancement, |

## **MAIN PRODUCTS**















## **DEEP PROCESSING**









## **Service Story**

Someone ask me, why <u>Sunny Glassware</u> is **the supplier of 80% fragrance brands in the United State**, take a second to listen to my story about <u>candle holders</u> order, you will understand Sunny always stay with you whatever it happens.

Last summer was really a great experience to us, J placed a big order with mass candle holders to Sunny Glassware at August 2018, everyone was so exciting and wanted to make it perfect .

×

Everything goes very well at the beginning, fast move, perfect communication, all is good. A small accessory became a big bomb which is out of our expectation, I wanted us to buy this small accessory in China but he told us this is a very difficult stuff, we digged 7 factories and one of them told us