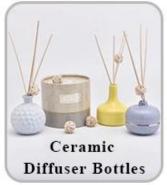

days if need new shape or size of glass |  |
| Measure       | Top dia:100mm Bottom dia:90mm Height:125mm Capacity:580ml Weight:620g                   |  |
| Packing       | Normal packing,Individual gift box, PVC box, window box, color box, white box, etc      |  |
| Delivery time | Within 35 days after the sample and order confirmed                                     |  |
| Payment term  | 30% deposit by T/T in advance and the balance against the copy of B/L                   |  |

| Shipment       | By sea,by air,by Express and your shipping agent is acceptable          |
|----------------|-------------------------------------------------------------------------|
| Usage Occasion | Home decor, Wedding Decoration, Wedding Favors, Decoration enhancement, |

## **MAIN PRODUCTS**















## **DEEP PROCESSING**









## **Service Story**

Someone ask me, why <u>Sunny Glassware</u> is **the supplier of 80% fragrance brands in the United State**, take a second to listen to my story about <u>candle holders</u> order, you will understand Sunny always stay with you whatever it happens.

Last summer was really a great experience to us, J placed a big order with mass candle holders to Sunny Glassware at August 2018, everyone was so exciting and wanted to make it perfect .

×

Everything goes very well at the beginning, fast move, perfect communication, all is good. A small accessory became a big bomb which is out of our expectation, I wanted us to buy this small accessory in China but he told us this is a very difficult stuff, we digged 7 factories and one of them tol