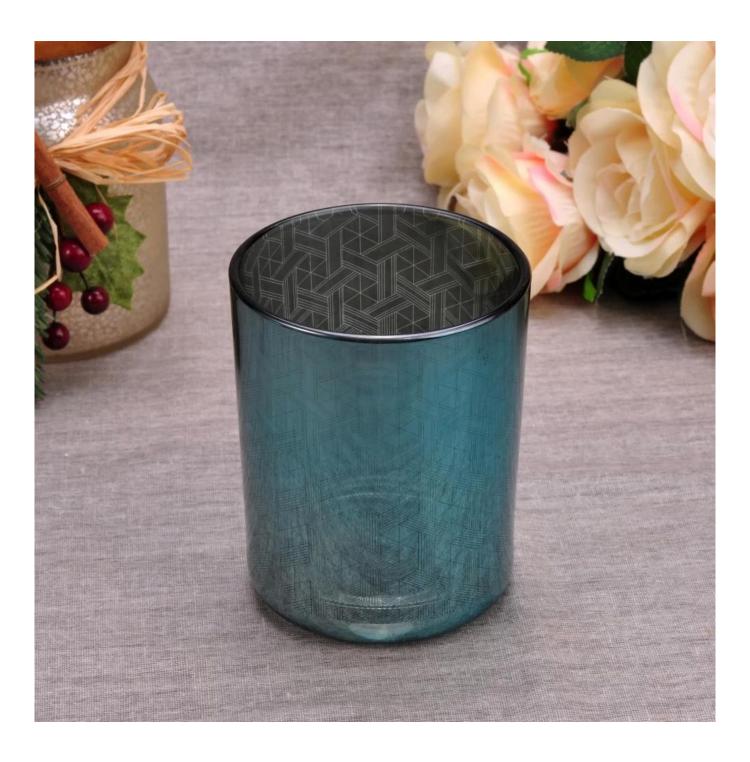

20oz Supplier luxurious pattern color crystal glass candle jars

## **Product Description**

The **luxury glass candle jars** are designed by our professional designers team. It is made from deep processing and kept good quality. It is suitable for home, wedding, party decorations and so on.

| product name  | 20oz Supplier luxurious pattern color crystal glass candle jars                         |  |
|---------------|-----------------------------------------------------------------------------------------|--|
| Sample time   | 5 days if at exist shaped and size of glass     days if need new shape or size of glass |  |
| Measure       | Top dia:100mm Bottom dia:90mm Height:125mm Capacity:580ml Weight:620g                   |  |
| Packing       | Normal packing,Individual gift box, PVC box, window box, color box, white box, etc      |  |
| Delivery time | Within 35 days after the sample and order confirmed                                     |  |
| Payment term  | 30% deposit by T/T in advance and the balance against the copy of B/L                   |  |