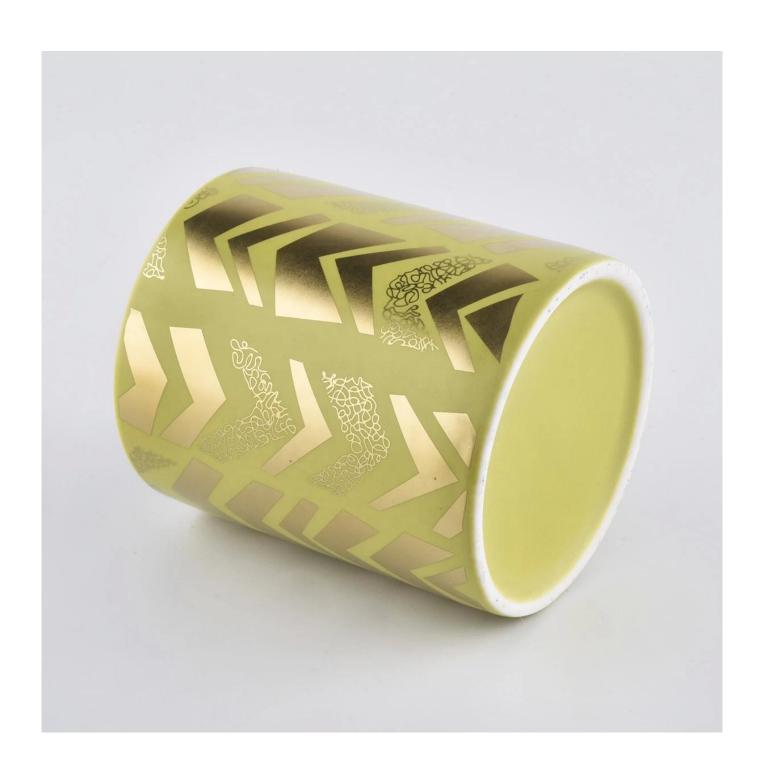

# 2021new product votive luxury empty ceramic candle jar for candle

## **Product Description**

This **ceramic candle jar** is designed by our professional designers team. It is made from deep processing and kept good quality. It is suitable for home, wedding, party decorations and so on.

| product name  | 2021new product votive luxury empty ceramic candle jar for candle                                                   |
|---------------|---------------------------------------------------------------------------------------------------------------------|
| Sample time   | <ol> <li>5 days if at exist shaped and size of glass</li> <li>15 days if need new shape or size of glass</li> </ol> |
| Measure(mm)   | Top dia: 88mm Bottom dia: 88mm Height: 101mm Weight: 381g Capacity: 422ml                                           |
| Packing       | Normal packing,Individual gift box, PVC box, window box, color box, white box, etc                                  |
| Delivery time | Within 35 days after the sample and order confirmed                                                                 |
| Payment term  | 30% deposit by T/T in advance and the balance against the copy of B/L                                               |
| Shipment      | By sea,by air,by Express and your shipping agent is acceptable                                                      |