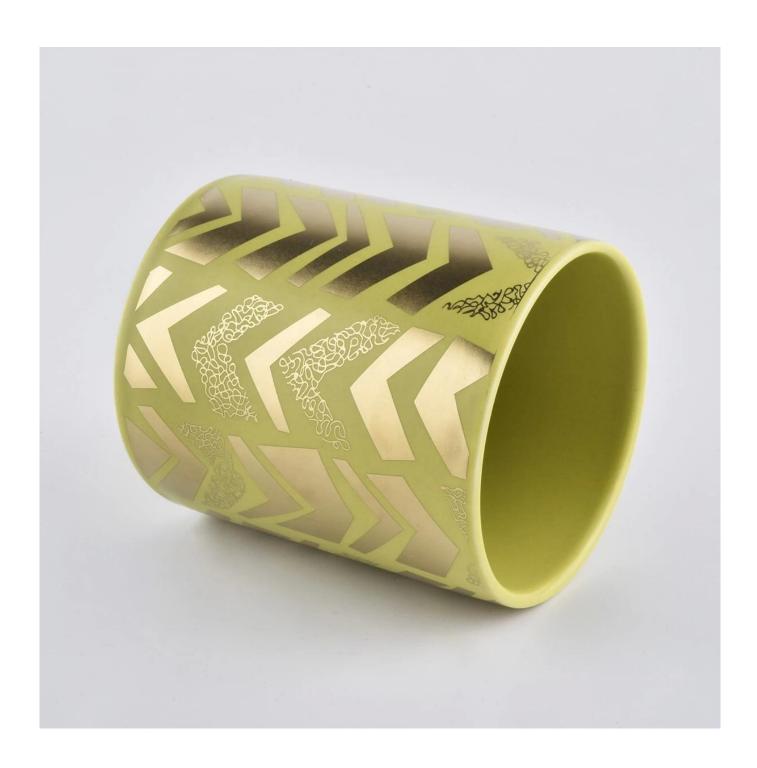

## **Product Description**

This **ceramic candle jar** is designed by our professional designers team. It is made from deep processing and kept good quality. It is suitable for home, wedding, party decorations and so on.

| product name  | 2021new product votive luxury empty ceramic candle jar for candle                                                   |
|---------------|---------------------------------------------------------------------------------------------------------------------|
| Sample time   | <ol> <li>5 days if at exist shaped and size of glass</li> <li>15 days if need new shape or size of glass</li> </ol> |
| Measure(mm)   | Top dia: 88mm Bottom dia: 88mm Height: 101mm Weight: 381g Capacity: 422ml                                           |
| Packing       | Normal packing,Individual gift box, PVC box, window box, color box, white box, etc                                  |
| Delivery time | Within 35 days after the sample and order confirmed                                                                 |
| Payment term  | 30% deposit by T/T in advance and the balance against the copy of B/L                                               |
| Shipment      | By sea,by air,by Express and your shipping agent is acceptable                                                      |