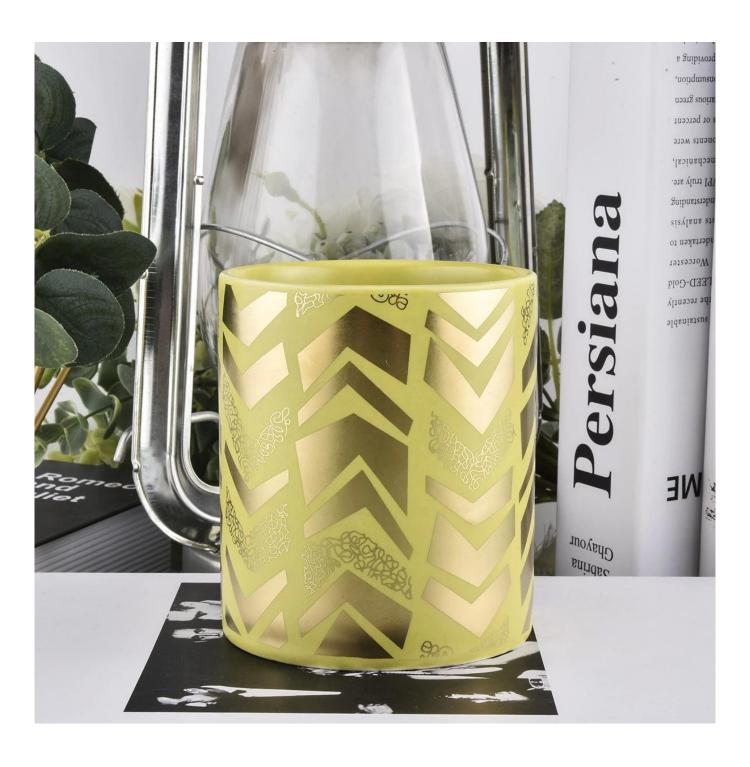

# 2021new product votive luxury empty ceramic candle jar for candle

## **Product Description**

This **ceramic candle jar** is designed by our professional designers team. It is made from deep processing and kept good quality. It is suitable for home, wedding, party decorations and so on.

| product name  | 2021new product votive luxury empty ceramic candle jar for candle                                                   |
|---------------|---------------------------------------------------------------------------------------------------------------------|
| Sample time   | <ol> <li>5 days if at exist shaped and size of glass</li> <li>15 days if need new shape or size of glass</li> </ol> |
| Measure(mm)   | Top dia: 88mm Bottom dia: 88mm Height: 101mm Weight: 381g Capacity: 422ml                                           |
| Packing       | Normal packing,Individual gift box, PVC box, window box, color box, white box, etc                                  |
| Delivery time | Within 35 days after the sample and order confirmed                                                                 |
| Payment term  | 30% deposit by T/T in advance and the balance against the copy of B/L                                               |
| Shipment      | By sea,by air,by Express and your shipping agent is acceptable                                                      |