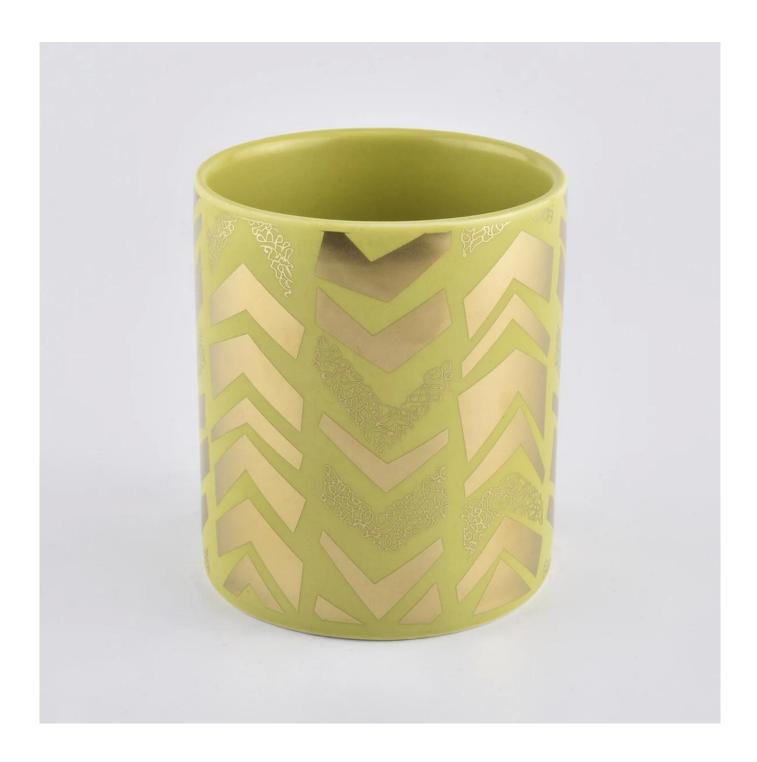

## **Product Description**

This **ceramic candle jar** is designed by our professional designers team. It is made from deep processing and kept good quality. It is suitable for home, wedding, party decorations and so on.

| product name  | 2021new product votive luxury empty ceramic candle jar for candle                                                   |
|---------------|---------------------------------------------------------------------------------------------------------------------|
| Sample time   | <ol> <li>5 days if at exist shaped and size of glass</li> <li>15 days if need new shape or size of glass</li> </ol> |
| Measure(mm)   | Top dia: 88mm Bottom dia: 88mm Height: 101mm Weight: 381g Capacity: 422ml                                           |
| Packing       | Normal packing,Individual gift box, PVC box, window box, color box, white box, etc                                  |
| Delivery time | Within 35 days after the sample and order confirmed                                                                 |
| Payment term  | 30% deposit by T/T in advance and the balance against the copy of B/L                                               |
| Shipment      | By sea,by air,by Express and your shipping agent is acceptable                                                      |