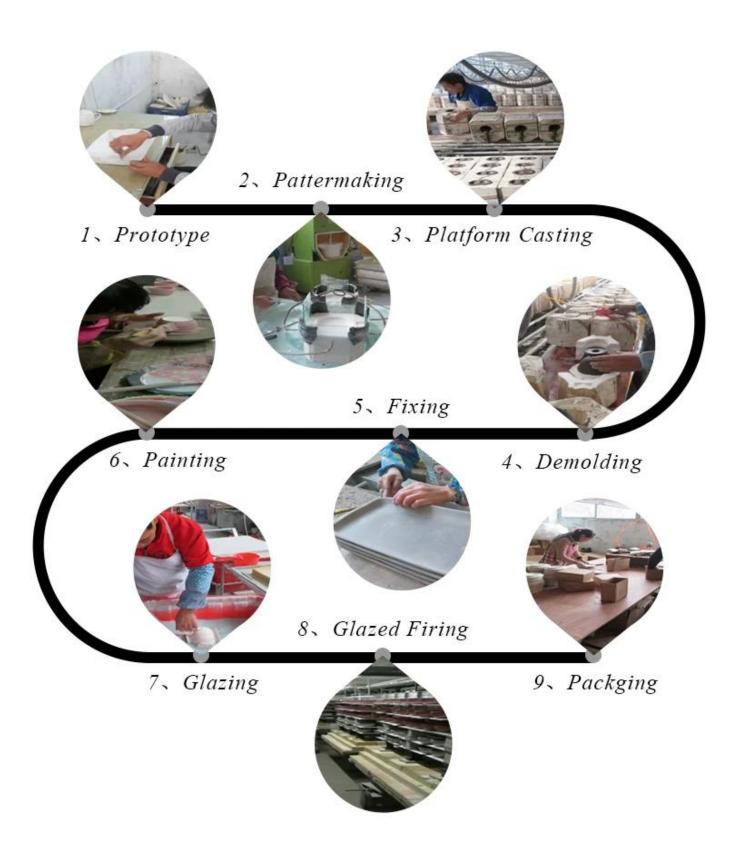

t: 381g Capacity: 422ml                                           |
| Packing       | Normal packing,Individual gift box, PVC box, window box, color box, white box, etc                                  |
| Delivery time | Within 35 days after the sample and order confirmed                                                                 |
| Payment term  | 30% deposit by T/T in advance and the balance against the copy of B/L                                               |
| Shipment      | By sea,by air,by Express and your shipping agent is acceptable                                                      |

| TT     | O         |
|--------|-----------|
| LICANO | Liccagion |
| CSuye  | Occasion  |

Home decor, Wedding Decoration, Wedding Favors, Decoration enhancement,

# **Process Craft**



# **Packaging & Shipping**

We also have **our own professional and international logistic team** for your service.

We are your best choice without any concern.

# TPACKAGING&SHIPPING\_







# Exhibition



# <sup>⊤</sup>SAMPLE ROOM<sub>↓</sub>







# CERTIFICATIONS\_



# **Sunny Story**

Someone ask me, why Sunny Glassware\_is **the supplier of 80% fragrance brands in the United State**, take a second to listen to my story about\_<u>candle holders</u> order, you will understand Sunny always stay with you whatever it happens.

Last summer was really a great experience to us, J placed a big order with mass candle holders to Sunny Glassware at August 2018, everyone was so exciting and wanted to make it perfect .



Everything goes very well at the beginning, fast move, perfect commun