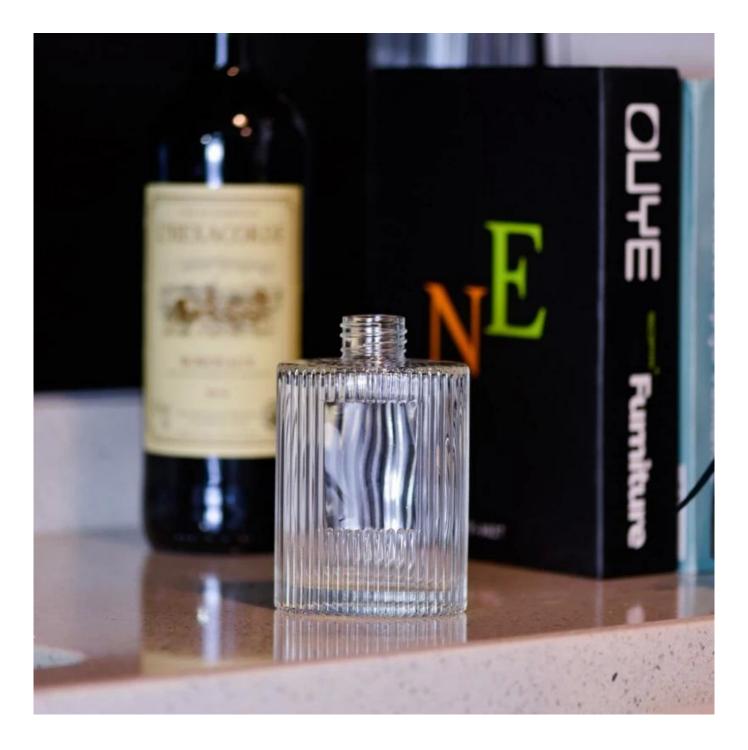

## 200ml cylinder glass perfume bottle with stripe pattern wholesale

Sunny Glasswares not only places  $\operatorname{OEM}$  /  $\operatorname{ODM}$  orders, but also helps many brands to start with product concepts.

## Why choose Sunny

**product name** 200ml cylinder glass perfume bottle with stripe pattern wholesale

| Article       | SGHY23091101                                                                                                                              |
|---------------|-------------------------------------------------------------------------------------------------------------------------------------------|
| Cut it        | Top dia: 27mm<br>Bottom dia: 51*77mm<br>Height: 118mm<br>Weight: 275g<br>Capacity: 195ml                                                  |
| Capacity      | candle holders of different sizes etc. It's available                                                                                     |
| Sampling time | <ul><li>1.5 days if the shape and size of the products exist</li><li>2.15 days if you need a new shape and size of the products</li></ul> |
| package       | Regular security packing 24 pieces / 36 pieces / 48 pieces and so on for export carton with egg divider                                   |
| MOQ           | 5000pcs                                                                                                                                   |
| Delivery time | Within 55 days of order confirmation                                                                                                      |
| Payment terms | 30% deposit by T / T in advance, the balance after showing the copy of B / L $$                                                           |

### **Example of room display**

Welcome to the Shenzhen office to find your favorite, it will take you a great surprise, because it is difficult to find another supplier in China.