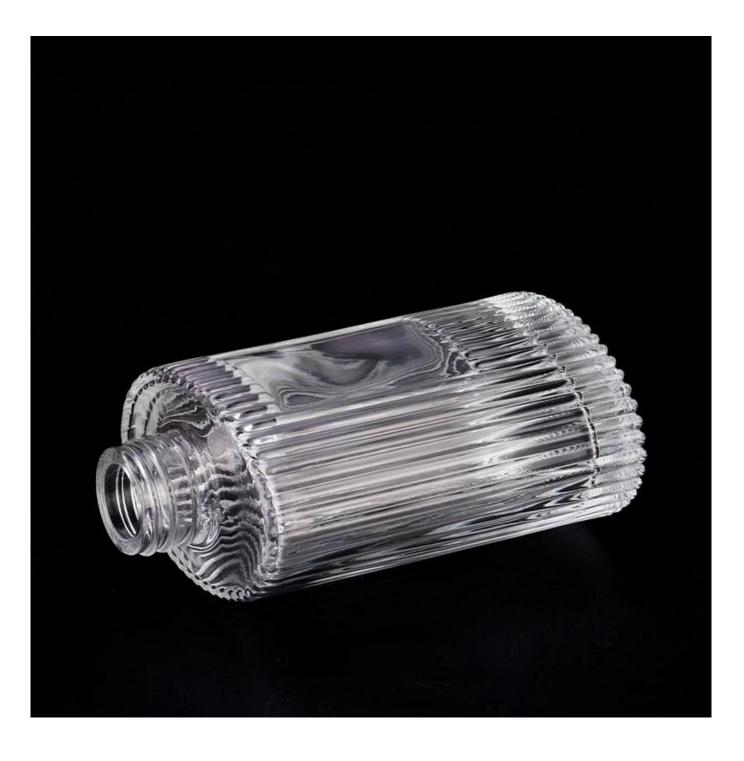

## 200ml cylinder glass perfume bottle with stripe pattern wholesale

Sunny Glasswares not only places  $\operatorname{OEM}$  /  $\operatorname{ODM}$  orders, but also helps many brands to start with product concepts.

## Why choose Sunny

**product name** 200ml cylinder glass perfume bottle with stripe pattern wholesale

| Article       | SGHY23091101                                                                                                                              |
|---------------|-------------------------------------------------------------------------------------------------------------------------------------------|
| Cut it        | Top dia: 27mm<br>Bottom dia: 51*77mm<br>Height: 118mm<br>Weight: 275g<br>Capacity: 195ml                                                  |
| Capacity      | candle holders of different sizes etc. It's available                                                                                     |
| Sampling time | <ul><li>1.5 days if the shape and size of the products exist</li><li>2.15 days if you need a new shape and size of the products</li></ul> |
| package       | Regular security packing 24 pieces / 36 pieces / 48 pieces and so on for export carton with egg divider                                   |
| MOQ           | 5000pcs                                                                                                                                   |
| Delivery time | Within 55 days of order confirmation                                                                                                      |
| Payment terms | 30% deposit by T / T in advance, the balance after showing the copy of B / L $$                                                           |