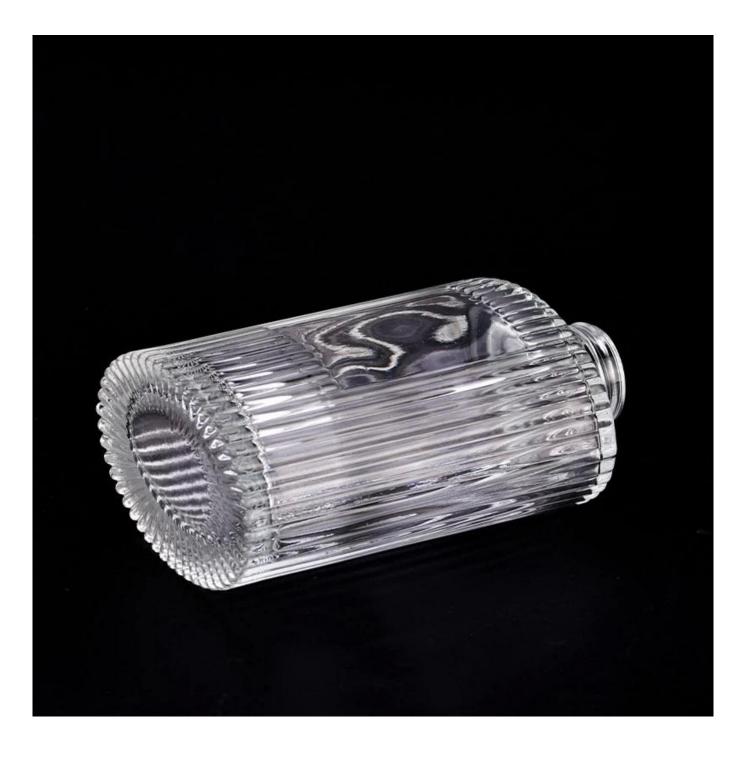

## 200ml cylinder glass perfume bottle with stripe pattern wholesale

Sunny Glasswares not only places  $\operatorname{OEM}$  /  $\operatorname{ODM}$  orders, but also helps many brands to start with product concepts.

## Why choose Sunny

**product name** 200ml cylinder glass perfume bottle with stripe pattern wholesale

| Article       | SGHY23091101                                                                                                                              |
|---------------|-------------------------------------------------------------------------------------------------------------------------------------------|
| Cut it        | Top dia: 27mm<br>Bottom dia: 51*77mm<br>Height: 118mm<br>Weight: 275g<br>Capacity: 195ml                                                  |
| Capacity      | candle holders of different sizes etc. It's available                                                                                     |
| Sampling time | <ul><li>1.5 days if the shape and size of the products exist</li><li>2.15 days if you need a new shape and size of the products</li></ul> |
| package       | Regular security packing 24 pieces / 36 pieces / 48 pieces and so on for export carton with egg divider                                   |
| MOQ           | 5000pcs                                                                                                                                   |
| Delivery time | Within 55 days of order confirmation                                                                                                      |
| Payment terms | 30% deposit by T / T in advance, the balance after showing the copy of B / L $$                                                           |