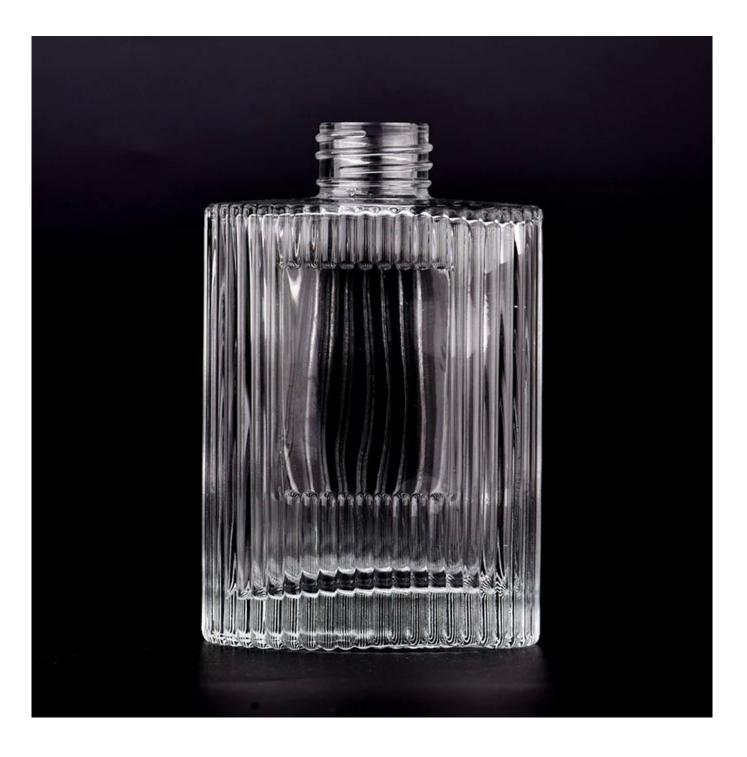

## 200ml cylinder glass perfume bottle with stripe pattern wholesale

Sunny Glasswares not only places  $\operatorname{OEM}$  /  $\operatorname{ODM}$  orders, but also helps many brands to start with product concepts.

## Why choose Sunny

**product name** 200ml cylinder glass perfume bottle with stripe pattern wholesale

| Article       | SGHY23091101                                                                                                                              |
|---------------|-------------------------------------------------------------------------------------------------------------------------------------------|
| Cut it        | Top dia: 27mm<br>Bottom dia: 51*77mm<br>Height: 118mm<br>Weight: 275g<br>Capacity: 195ml                                                  |
| Capacity      | candle holders of different sizes etc. It's available                                                                                     |
| Sampling time | <ul><li>1.5 days if the shape and size of the products exist</li><li>2.15 days if you need a new shape and size of the products</li></ul> |
| package       | Regular security packing 24 pieces / 36 pieces / 48 pieces and so on for export carton with egg divider                                   |
| MOQ           | 5000pcs                                                                                                                                   |
| Delivery time | Within 55 days of order confirmation                                                                                                      |
| Payment terms | 30% deposit by T / T in advance, the balance after showing the copy of B / L $$                                                           |