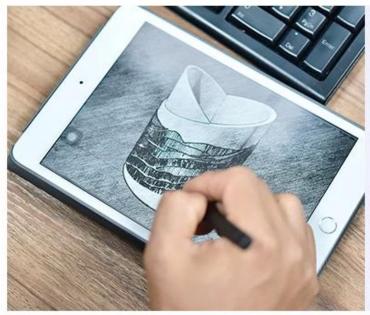

# Fast Quantity and Launched Speed

speed can be compared with Zara

# 80% Candle Jars Exclusive Supplier

including Nest Fragrance, Candle Lite, UGG etc popular brands





## Achieve Customers' Ideas

get your ideas becoming creative fragrance products and

sell them very well

## **Product Description**

The **luxury glass candle jars** are designed by our professional designers team. It is made from deep processing and kept good quality. It is suitable for home, wedding, party decorations and so on.







| product name                                                             | 200ml Matte Black Candle Jar With Wooden Lids                                                                             |
|--------------------------------------------------------------------------|---------------------------------------------------------------------------------------------------------------------------|
| Sample time