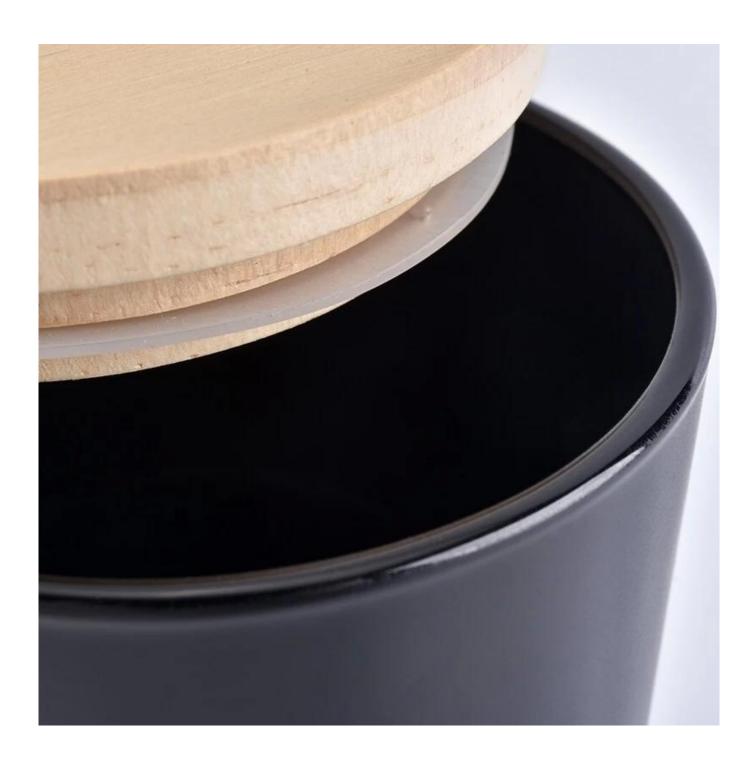

## **Product Description**

The **luxury glass candle jars** are designed by our professional designers team. It is made from deep processing and kept good quality. It is suitable for home, wedding, party decorations and so on.

| product name                                                             | 200ml Matte Black Candle Jar With Wooden Lids                                                                             |
|--------------------------------------------------------------------------|---------------------------------------------------------------------------------------------------------------------------|
| Sample time                                                              | <ol> <li>1. 5 days if at exist shaped and size of glass</li> <li>2. 15 days if need new shape or size of glass</li> </ol> |
| Measure                                                                  | Item No.:SG508-Black Top dia:70mm Bottom dia:65mm Height:84mm Weight:246g Capacity:204ml                                  |
| Packing                                                                  | Normal packing,Individual gift box, PVC box, window box, color box, white box, etc                                        |
| <b>Delivery time</b> Within 35 days after the sample and order confirmed |                                                                                                                           |
| Payment term                                                             | 30% deposit by T/T in advance and the balance against the copy of B/L                                                     |
| Shipment                                                                 | By sea,by air,by Express and your shipping agent is acceptable                                                            |