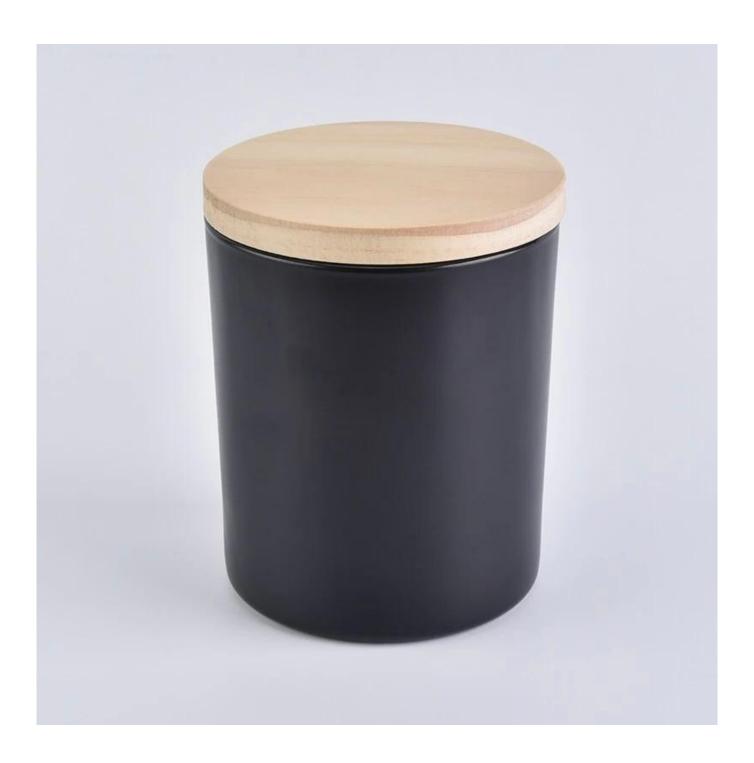

## **Product Description**

The **luxury glass candle jars** are designed by our professional designers team. It is made from deep processing and kept good quality. It is suitable for home, wedding, party decorations and so on.

| product name                                                             | 200ml Matte Black Candle Jar With Wooden Lids                                                                             |
|--------------------------------------------------------------------------|---------------------------------------------------------------------------------------------------------------------------|
| Sample time                                                              | <ol> <li>1. 5 days if at exist shaped and size of glass</li> <li>2. 15 days if need new shape or size of glass</li> </ol> |
| Measure                                                                  | Item No.:SG508-Black Top dia:70mm Bottom dia:65mm Height:84mm Weight:246g Capacity:204ml                                  |
| Packing                                                                  | Normal packing,Individual gift box, PVC box, window box, color box, white box, etc                                        |
| <b>Delivery time</b> Within 35 days after the sample and order confirmed |                                                                                                                           |
| Payment term                                                             | 30% deposit by T/T in advance and the balance against the copy of B/L                                                     |
| Shipment                                                                 | By sea,by air,by Express and your shipping agent is acceptable                                                            |