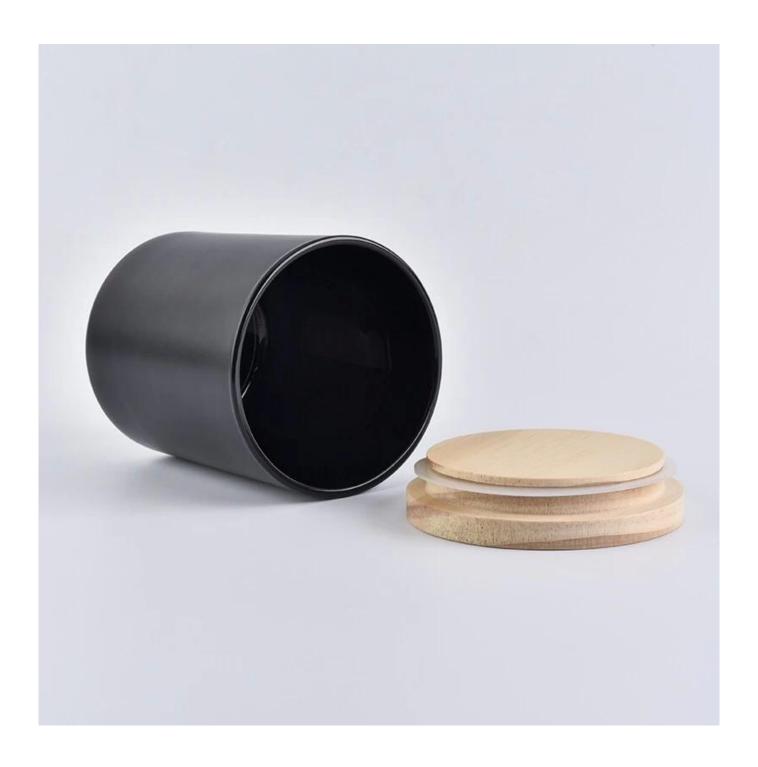

## **Product Description**

The **luxury glass candle jars** are designed by our professional designers team. It is made from deep processing and kept good quality. It is suitable for home, wedding, party decorations and so on.

| product name                                                             | 200ml Matte Black Candle Jar With Wooden Lids                                                                             |
|--------------------------------------------------------------------------|---------------------------------------------------------------------------------------------------------------------------|
| Sample time                                                              | <ol> <li>1. 5 days if at exist shaped and size of glass</li> <li>2. 15 days if need new shape or size of glass</li> </ol> |
| Measure                                                                  | Item No.:SG508-Black Top dia:70mm Bottom dia:65mm Height:84mm Weight:246g Capacity:204ml                                  |
| Packing                                                                  | Normal packing,Individual gift box, PVC box, window box, color box, white box, etc                                        |
| <b>Delivery time</b> Within 35 days after the sample and order confirmed |                                                                                                                           |
| Payment term                                                             | 30% deposit by T/T in advance and the balance against the copy of B/L                                                     |
| Shipment                                                                 | By sea,by air,by Express and your shipping agent is acceptable                                                            |