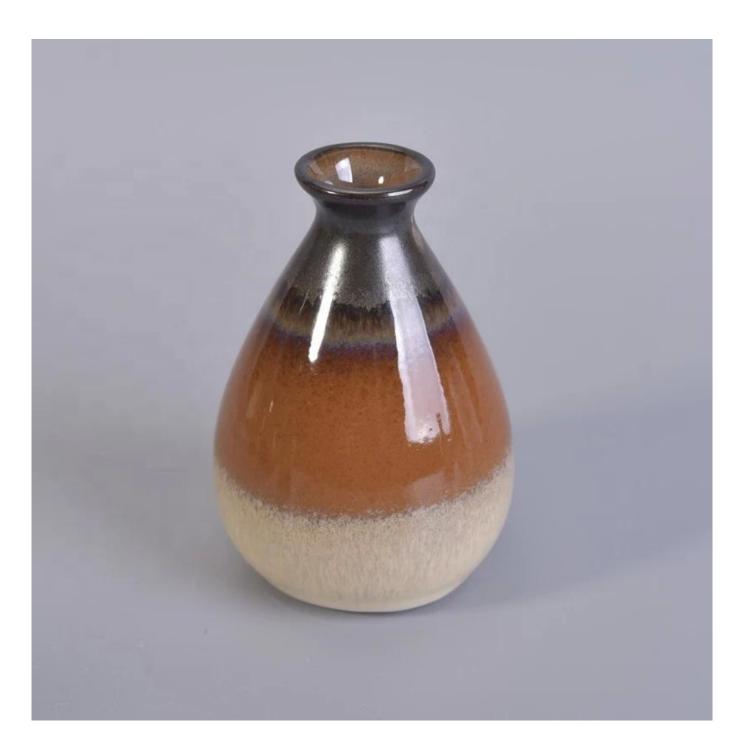

### 200ml Luxury oil aroma ceramic car reed diffuser bottles

### **Product Description**

ARTISAN DESIGN: Everything flourishes in spring, this artfully-designed pattern brings people a sense of vitality. This beautiful aromatic diffuser is a perfect home decor piece for flameless fragrance.

| product name  | 200ml Luxury oil aroma ceramic car<br>reed diffuser bottles                                                         |
|---------------|---------------------------------------------------------------------------------------------------------------------|
| Sample time   | <ol> <li>5 days if at exist shaped and size of glass</li> <li>15 days if need new shape or size of glass</li> </ol> |
| Measure(mm)   | Top dia: 32mm<br>Bottom dia: 51mm<br>Height: 108mm<br>Max dia: 75mm<br>Weight: 150g<br>Capacity: 205ml              |
| Packing       | Normal packing, Individual gift box, PVC box, window box, color box, white box, etc                                 |
| Delivery time | Within 35 days after the sample and order confirmed                                                                 |
| Payment term  | 30% deposit by T/T in advance and the balance against the copy of B/L                                               |