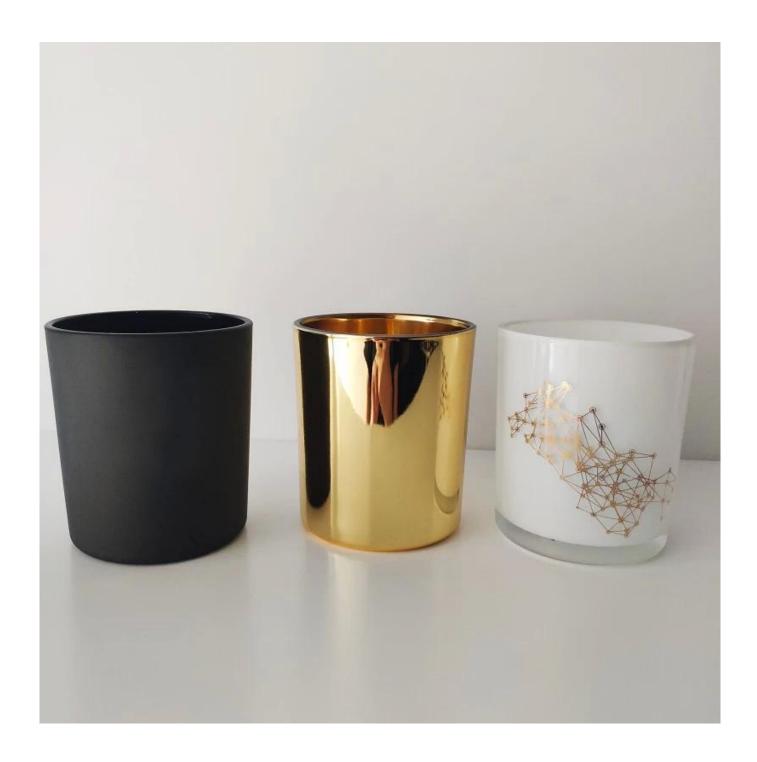

200 ml cylinder glass candle jars

| product name   | 200 ml cylinder glass candle jars<br>Item: SG508<br>-Top dia:70mm<br>-Height: 85mm<br>-Weight: 220g<br>-Capacity: 210ml |  |  |
|----------------|-------------------------------------------------------------------------------------------------------------------------|--|--|
| Sample time    | <ol> <li>5 days if at exist shaped and size of glass</li> <li>15 days if need new shape or size of glass</li> </ol>     |  |  |
| Packing        | Normal packing,Individual gift box, PVC box, window box, color box, white box, etc                                      |  |  |
| Delivery time  | Within 35 days after the sample and order confirmed                                                                     |  |  |
| Payment term   | 30% deposit by T/T in advance and the balance against the copy of B/L                                                   |  |  |
| Shipment       | By sea,by air,by Express and your shipping agent is acceptable                                                          |  |  |
| Usage Occasion | Home decor, Wedding Decoration, Wedding Favors, Decoration enhancement,                                                 |  |  |