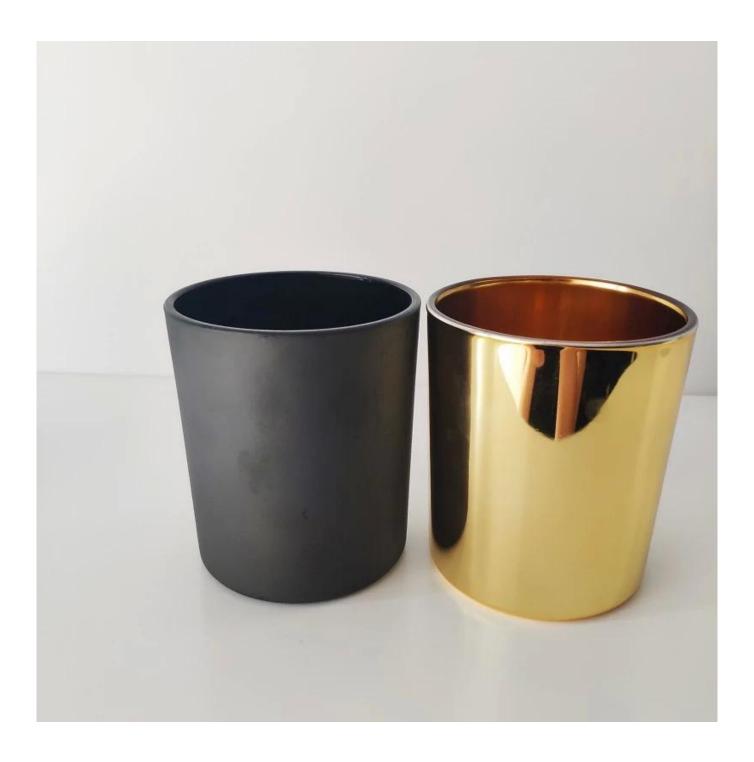

## **Product Description**

The **luxury glass candle jars** are designed by our professional designers team. It is made from deep processing and kept good quality. It is suitable for home, wedding, party decorations and so on.

| product name   | 200 ml cylinder glass candle jars<br>Item: SG508<br>-Top dia:70mm<br>-Height: 85mm<br>-Weight: 220g<br>-Capacity: 210ml |  |  |
|----------------|-------------------------------------------------------------------------------------------------------------------------|--|--|
| Sample time    | <ol> <li>5 days if at exist shaped and size of glass</li> <li>15 days if need new shape or size of glass</li> </ol>     |  |  |
| Packing        | Normal packing,Individual gift box, PVC box, window box, color box, white box, etc                                      |  |  |
| Delivery time  | Within 35 days after the sample and order confirmed                                                                     |  |  |
| Payment term   | 30% deposit by T/T in advance and the balance against the copy of B/L                                                   |  |  |
| Shipment       | By sea,by air,by Express and your shipping agent is acceptable                                                          |  |  |
| Usage Occasion | Home decor, Wedding Decoration, Wedding Favors, Decoration enhancement,                                                 |  |  |