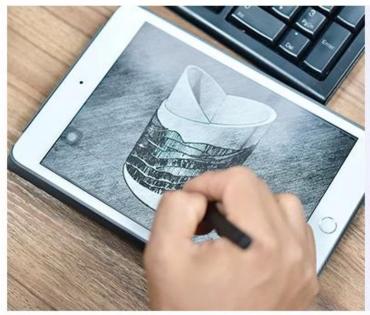

200 ml cylinder glass candle jars



# Fast Quantity and Launched Speed

speed can be compared with Zara

# 80% Candle Jars Exclusive Supplier

including Nest Fragrance, Candle Lite, UGG etc popular brands





## Achieve Customers' Ideas

get your ideas becoming creative fragrance products and

sell them very well

## **Product Description**

The **luxury glass candle jars** are designed by our professional designers team. It is made from deep processing and kept good quality. It is suitable for home, wedding, party decorations and so on.







| product name   | 200 ml cylinder glass candle jars<br>Item: SG508<br>-Top dia:70mm<br>-Height: 85mm<br>-Weight: 220g<br>-Capacity: 210ml |  |  |
|----------------|-------------------------------------------------------------------------------------------------------------------------|--|--|
| Sample time    | <ol> <li>5 days if at exist shaped and size of glass</li> <li>15 days if need new shape or size of glass</li> </ol>     |  |  |
| Packing