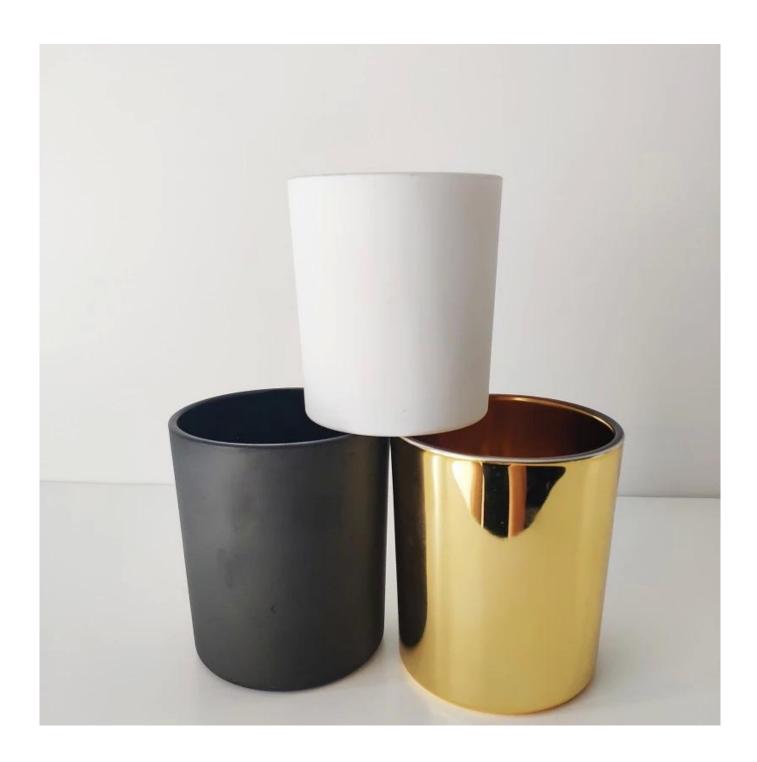

200 ml cylinder glass candle jars

| product name   | 200 ml cylinder glass candle jars<br>Item: SG508<br>-Top dia:70mm<br>-Height: 85mm<br>-Weight: 220g<br>-Capacity: 210ml |  |  |
|----------------|-------------------------------------------------------------------------------------------------------------------------|--|--|
| Sample time    | <ol> <li>5 days if at exist shaped and size of glass</li> <li>15 days if need new shape or size of glass</li> </ol>     |  |  |
| Packing        | Normal packing,Individual gift box, PVC box, window box, color box, white box, etc                                      |  |  |
| Delivery time  | Within 35 days after the sample and order confirmed                                                                     |  |  |
| Payment term   | 30% deposit by T/T in advance and the balance against the copy of B/L                                                   |  |  |
| Shipment       | By sea,by air,by Express and your shipping agent is acceptable                                                          |  |  |
| Usage Occasion | Home decor, Wedding Decoration, Wedding Favors, Decoration enhancement,                                                 |  |  |