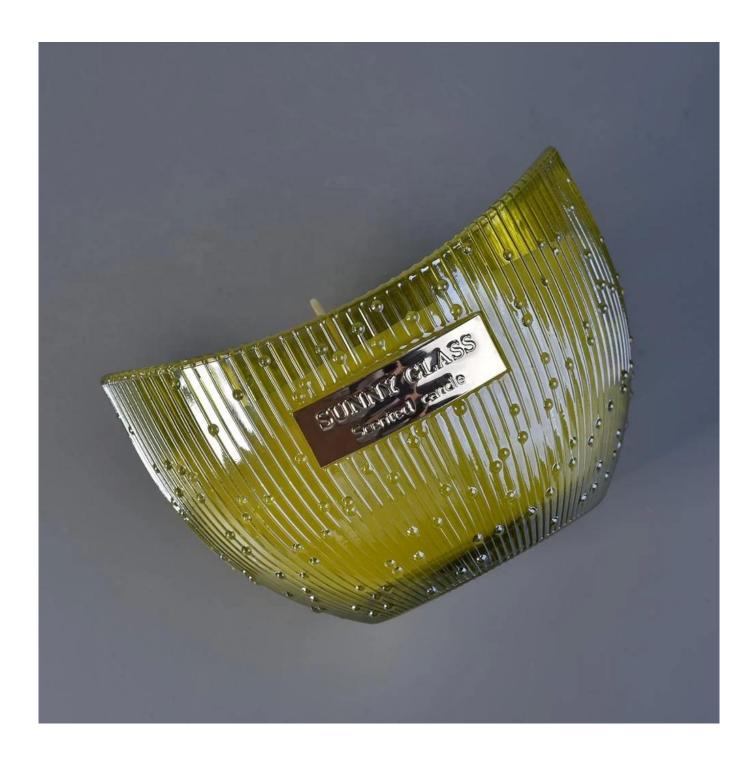

| 20+ years brand cooperation gold scented decorative glass candle holders |
|--------------------------------------------------------------------------|
|                                                                          |
|                                                                          |
|                                                                          |
|                                                                          |
|                                                                          |
|                                                                          |
|                                                                          |
|                                                                          |
|                                                                          |
|                                                                          |
|                                                                          |
|                                                                          |

| product name  | 20+ years brand cooperation gold scented decorative glass candle holders                                            |
|---------------|---------------------------------------------------------------------------------------------------------------------|
| Sample time   | <ol> <li>5 days if at exist shaped and size of glass</li> <li>15 days if need new shape or size of glass</li> </ol> |
| Measure       | Top dia:138*87mm<br>Bottom dia:70*42mm<br>Height:89mm<br>Capacity:355ml<br>Weight:411g                              |
| Packing       | Normal packing,Individual gift box, PVC box, window box, color box, white box, etc                                  |
| Delivery time | Within 35 days after the sample and order confirmed                                                                 |