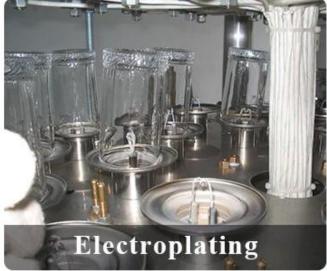

om dia:70*42mm<br>Height:89mm<br>Capacity:355ml<br>Weight:411g                              |
| Packing       | Normal packing,Individual gift box, PVC box, window box, color box, white box, etc                                  |
| Delivery time | Within 35 days after the sample and order confirmed                                                                 |

| Payment term   | 30% deposit by T/T in advance and the balance against the copy of B/L   |
|----------------|-------------------------------------------------------------------------|
| Shipment       | By sea,by air,by Express and your shipping agent is acceptable          |
| Usage Occasion | Home decor, Wedding Decoration, Wedding Favors, Decoration enhancement, |

## **MAIN PRODUCTS**















## **DEEP PROCESSING**









## **Service Story**

Someone ask me, why <u>Sunny Glassware</u> is **the supplier of 80% fragrance brands in the United State**, take a second to listen to my story about <u>candle holders</u> order, you will understand Sunny always stay with you whatever it happens.

Last summer was really a great experience to us, J placed a big order with mass candle holders to Sunny Glassware at August 2018, everyone was so exciting and wanted to make it perfect .

×

Everything goes very well at the beginning, fast move, perfect communication, all is good. A small accessory became a big bomb which is out of our expectation, I wanted us to buy this small accessory in China but he told us this is a very difficult stuff, we digged 7 factories and one of them told us they can produce it. We are h