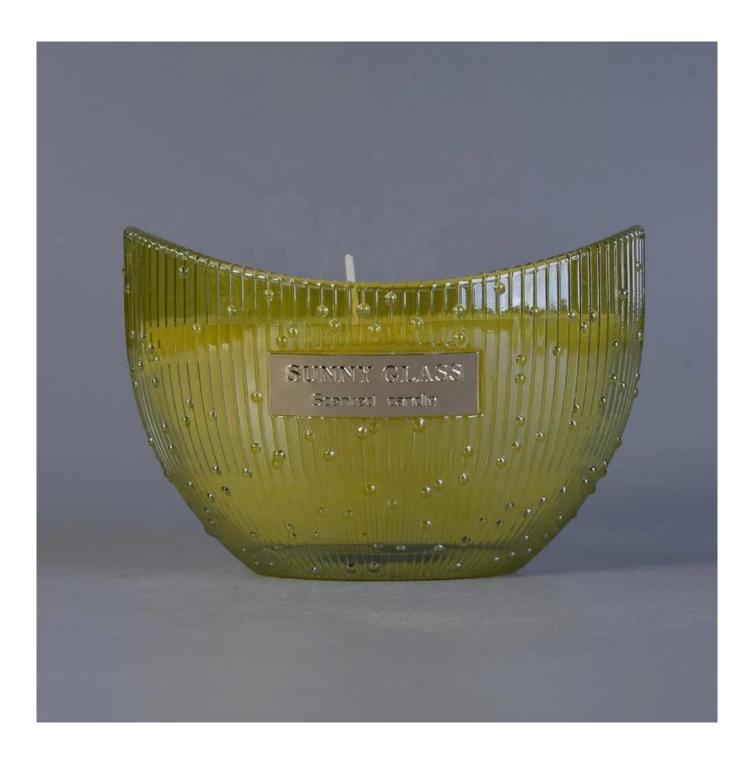

| 20+ years brand cooperation gold scented decorative glass candle holders |
|--------------------------------------------------------------------------|
|                                                                          |
|                                                                          |
|                                                                          |
|                                                                          |
|                                                                          |
|                                                                          |
|                                                                          |
|                                                                          |
|                                                                          |
|                                                                          |
|                                                                          |
|                                                                          |

| product name  | 20+ years brand cooperation gold scented decorative glass candle holders                                            |
|---------------|---------------------------------------------------------------------------------------------------------------------|
| Sample time   | <ol> <li>5 days if at exist shaped and size of glass</li> <li>15 days if need new shape or size of glass</li> </ol> |
| Measure       | Top dia:138*87mm<br>Bottom dia:70*42mm<br>Height:89mm<br>Capacity:355ml<br>Weight:411g                              |
| Packing       | Normal packing,Individual gift box, PVC box, window box, color box, white box, etc                                  |
| Delivery time | Within 35 days after the sample and order confirmed                                                                 |