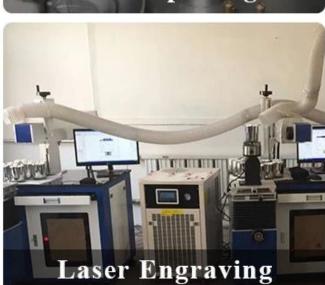

dia:70*42mm<br>Height:89mm<br>Capacity:355ml<br>Weight:411g                              |
| Packing       | Normal packing,Individual gift box, PVC box, window box, color box, white box, etc                                  |
| Delivery time | Within 35 days after the sample and order confirmed                                                                 |

| Payment term   | 30% deposit by T/T in advance and the balance against the copy of B/L   |
|----------------|-------------------------------------------------------------------------|
| Shipment       | By sea,by air,by Express and your shipping agent is acceptable          |
| Usage Occasion | Home decor, Wedding Decoration, Wedding Favors, Decoration enhancement, |

## **MAIN PRODUCTS**















## **DEEP PROCESSING**









## **Service Story**

Someone ask me, why <u>Sunny Glassware</u> is **the supplier of 80% fragrance brands in the United State**, take a second to listen to my story about <u>candle holders</u> order, you will understand Sunny always stay with you whatever it happens.

Last summer was really a great experience to us, J placed a big order with mass candle holders to Sunny Glassware at August 2018, everyone was so exciting and wanted to make it perfect .

×

Everything goes very well at the beginning, fast move, perfect communication, all is good. A small accessory became a big bomb which is out of our expectation, I wanted us to buy this small accessory in China but he told us this is a very difficult stuff, we digged 7 factories and one of them told us they can produce it. We are hap