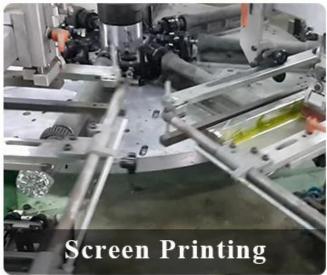

:70*42mm<br>Height:89mm<br>Capacity:355ml<br>Weight:411g                              |
| Packing       | Normal packing,Individual gift box, PVC box, window box, color box, white box, etc                                  |
| Delivery time | Within 35 days after the sample and order confirmed                                                                 |

| Payment term   | 30% deposit by T/T in advance and the balance against the copy of B/L   |
|----------------|-------------------------------------------------------------------------|
| Shipment       | By sea,by air,by Express and your shipping agent is acceptable          |
| Usage Occasion | Home decor, Wedding Decoration, Wedding Favors, Decoration enhancement, |

## **MAIN PRODUCTS**















## **DEEP PROCESSING**









## **Service Story**

Someone ask me, why <u>Sunny Glassware</u> is **the supplier of 80% fragrance brands in the United State**, take a second to listen to my story about <u>candle holders</u> order, you will understand Sunny always stay with you whatever it happens.

Last summer was really a great experience to us, J placed a big order with mass candle holders to Sunny Glassware at August 2018, everyone was so exciting and wanted to make it perfect .

×

Everything goes very well at the beginning, fast move, perfect communication, all is good. A small accessory became a big bomb which is out of our expectation, I wanted us to buy this small accessory in China but he told us this is a very difficult stuff, we digged 7 factories and one of them told us they can produce it. We are happy t