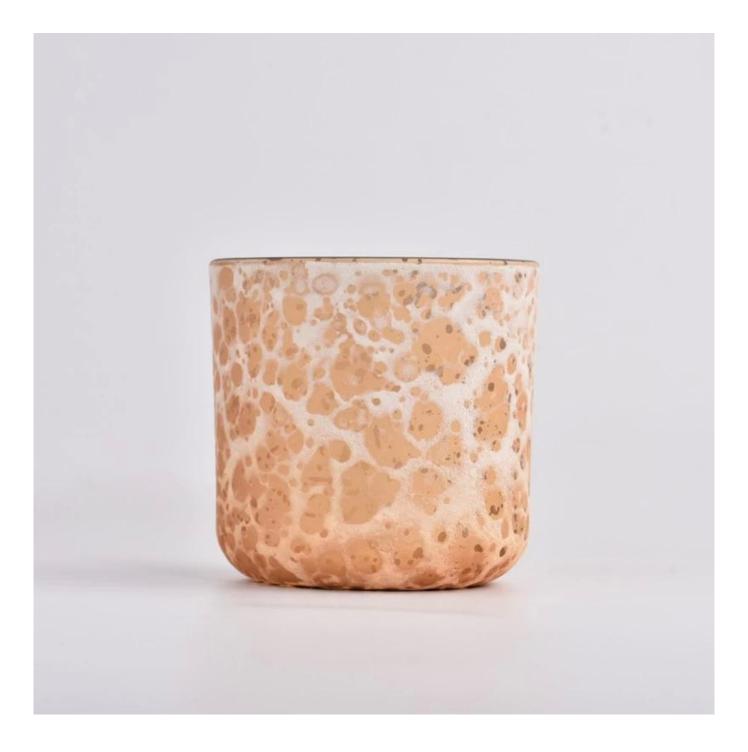

## 18oz glass electroplating candle jars hand painting effect vessels

Sunny Glasswares not only places  $\operatorname{OEM}$  /  $\operatorname{ODM}$  orders, but also helps many brands to start with product concepts.

## Why choose Sunny

**product name** 18oz glass electroplating candle jars hand painting effect vessels

| Article       | SGHYY23010501                                                                                                                             |
|---------------|-------------------------------------------------------------------------------------------------------------------------------------------|
| Cut it        | Top dia: 102mm<br>Bottom dia:80mm<br>Height: 101mm<br>Weight: 473g<br>Capacity: 546ml                                                     |
| Capacity      | candle holders of different sizes etc. It's available                                                                                     |
| Sampling time | <ul><li>1.5 days if the shape and size of the products exist</li><li>2.15 days if you need a new shape and size of the products</li></ul> |
| package       | Regular security packing 24 pieces / 36 pieces / 48 pieces and so on for export carton with egg divider                                   |
| MOQ           | 5000pcs                                                                                                                                   |
| Delivery time | Within 55 days of order confirmation                                                                                                      |
| Payment terms | 30% deposit by T / T in advance, the balance after showing the copy of B / L $$                                                           |