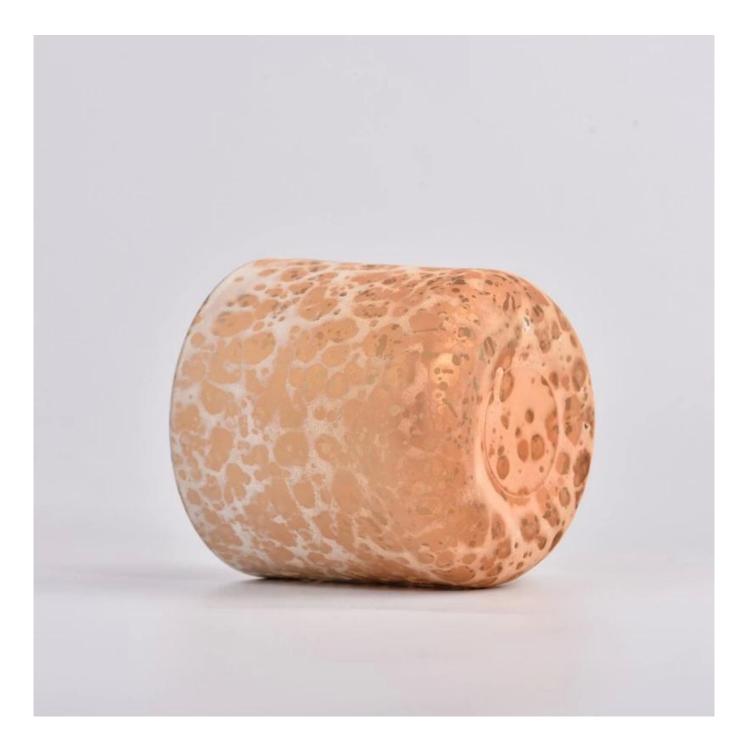

## 18oz glass electroplating candle jars hand painting effect vessels

Sunny Glasswares not only places  $\operatorname{OEM}$  /  $\operatorname{ODM}$  orders, but also helps many brands to start with product concepts.

## Why choose Sunny

**product name** 18oz glass electroplating candle jars hand painting effect vessels

| Article       | SGHYY23010501                                                                                                                             |
|---------------|-------------------------------------------------------------------------------------------------------------------------------------------|
| Cut it        | Top dia: 102mm<br>Bottom dia:80mm<br>Height: 101mm<br>Weight: 473g<br>Capacity: 546ml                                                     |
| Capacity      | candle holders of different sizes etc. It's available                                                                                     |
| Sampling time | <ul><li>1.5 days if the shape and size of the products exist</li><li>2.15 days if you need a new shape and size of the products</li></ul> |
| package       | Regular security packing 24 pieces / 36 pieces / 48 pieces and so on for export carton with egg divider                                   |
| MOQ           | 5000pcs                                                                                                                                   |
| Delivery time | Within 55 days of order confirmation                                                                                                      |
| Payment terms | 30% deposit by T / T in advance, the balance after showing the copy of B / L $$                                                           |