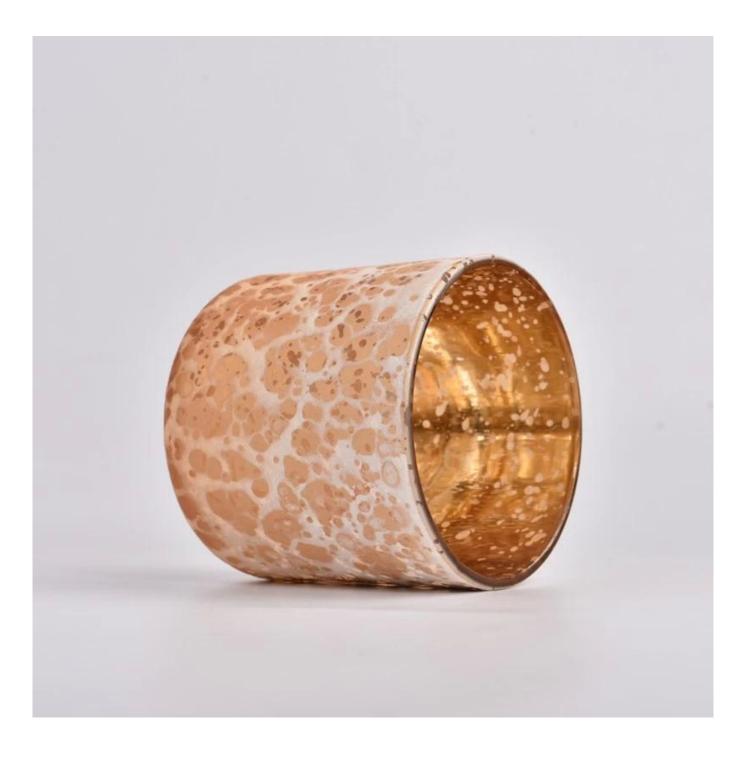

## 18oz glass electroplating candle jars hand painting effect vessels

Sunny Glasswares not only places  $\operatorname{OEM}$  /  $\operatorname{ODM}$  orders, but also helps many brands to start with product concepts.

## Why choose Sunny

**product name** 18oz glass electroplating candle jars hand painting effect vessels

| Article       | SGHYY23010501                                                                                                                             |
|---------------|-------------------------------------------------------------------------------------------------------------------------------------------|
| Cut it        | Top dia: 102mm<br>Bottom dia:80mm<br>Height: 101mm<br>Weight: 473g<br>Capacity: 546ml                                                     |
| Capacity      | candle holders of different sizes etc. It's available                                                                                     |
| Sampling time | <ul><li>1.5 days if the shape and size of the products exist</li><li>2.15 days if you need a new shape and size of the products</li></ul> |
| package       | Regular security packing 24 pieces / 36 pieces / 48 pieces and so on for export carton with egg divider                                   |
| MOQ           | 5000pcs                                                                                                                                   |
| Delivery time | Within 55 days of order confirmation                                                                                                      |
| Payment terms | 30% deposit by T / T in advance, the balance after showing the copy of B / L $$                                                           |