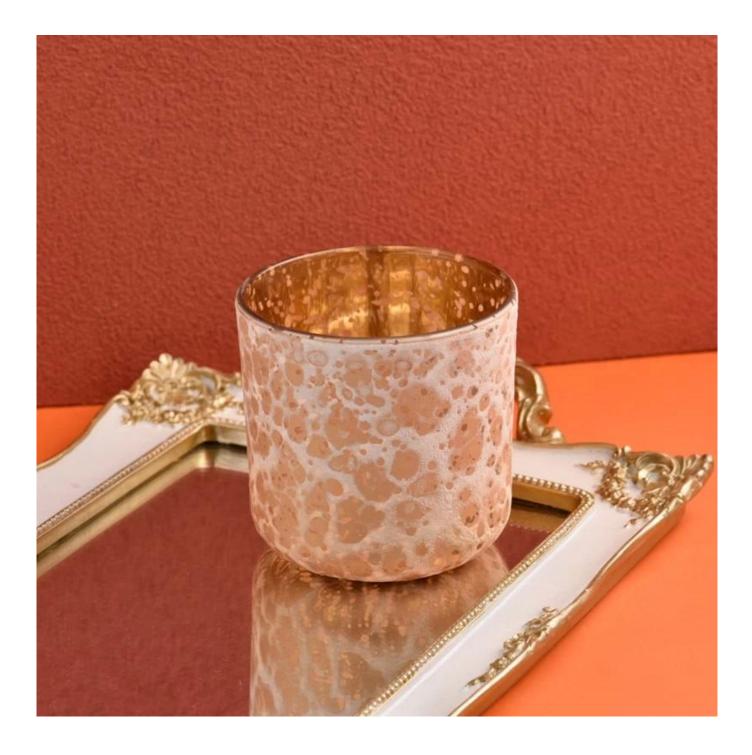

## 18oz glass electroplating candle jars hand painting effect vessels

Sunny Glasswares not only places  $\operatorname{OEM}$  /  $\operatorname{ODM}$  orders, but also helps many brands to start with product concepts.

## Why choose Sunny

**product name** 18oz glass electroplating candle jars hand painting effect vessels

| Article       | SGHYY23010501                                                                                                                             |
|---------------|-------------------------------------------------------------------------------------------------------------------------------------------|
| Cut it        | Top dia: 102mm<br>Bottom dia:80mm<br>Height: 101mm<br>Weight: 473g<br>Capacity: 546ml                                                     |
| Capacity      | candle holders of different sizes etc. It's available                                                                                     |
| Sampling time | <ul><li>1.5 days if the shape and size of the products exist</li><li>2.15 days if you need a new shape and size of the products</li></ul> |
| package       | Regular security packing 24 pieces / 36 pieces / 48 pieces and so on for export carton with egg divider                                   |
| MOQ           | 5000pcs                                                                                                                                   |
| Delivery time | Within 55 days of order confirmation                                                                                                      |
| Payment terms | 30% deposit by T / T in advance, the balance after showing the copy of B / L $$                                                           |