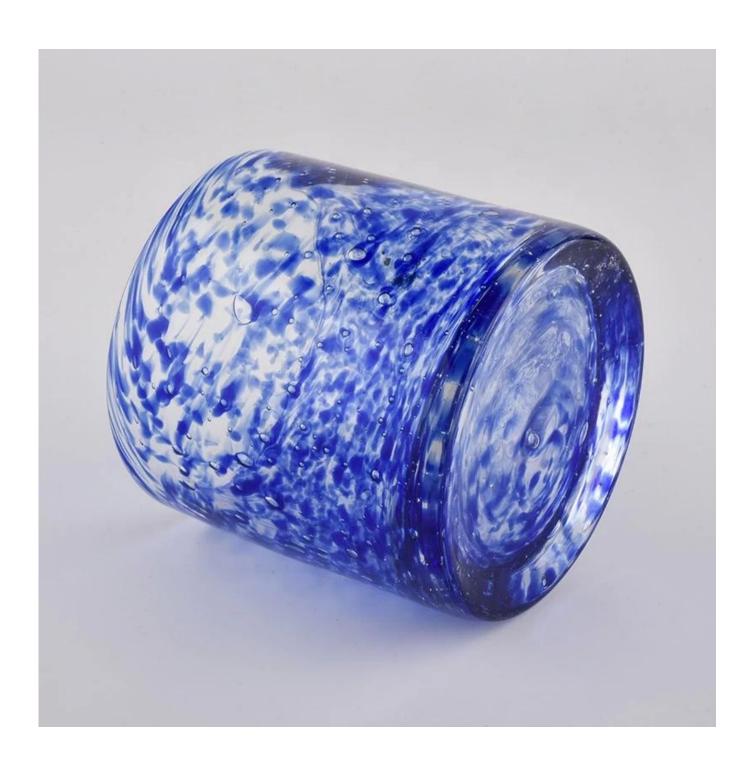

## 18oz Home decor luxury decal custom candle jar with blue dot

## **Product Description**

The **luxury glass candle jars** are designed by our professional designers team. It is made from deep processing and kept good quality. It is suitable for home, wedding, party decorations and so on.

| product name  | 18oz Home decor luxury decal custom candle jar with blue dot Top dia: 100mm Bottom dia: 100mm Height: 100mm Weight: 570g Capacity: 530ml |  |  |  |
|---------------|------------------------------------------------------------------------------------------------------------------------------------------|--|--|--|
| Sample time   | <ol> <li>5 days if at exist shaped and size of glass</li> <li>15 days if need new shape or size of glass</li> </ol>                      |  |  |  |
| Packing       | Normal packing,Individual gift box, PVC box, window box, color box, white box, etc                                                       |  |  |  |
| Delivery time | Within 35 days after the sample and order confirmed                                                                                      |  |  |  |
| Payment term  | 30% deposit by T/T in advance and the balance against the copy of B/L                                                                    |  |  |  |
| Shipment      | By sea,by air,by Express and your shipping agent is acceptable                                                                           |  |  |  |