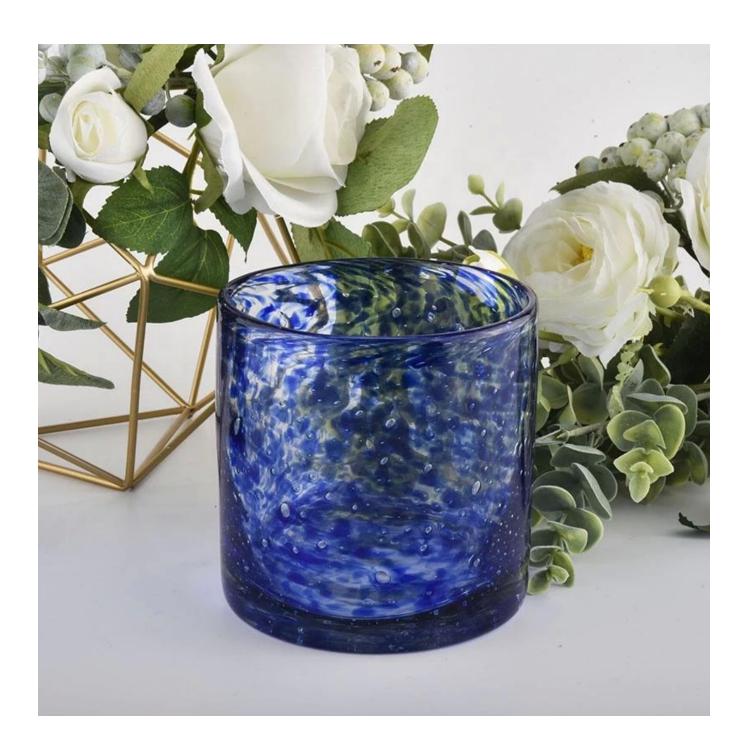

## 18oz Home decor luxury decal custom candle jar with blue dot

## **Product Description**

The **luxury glass candle jars** are designed by our professional designers team. It is made from deep processing and kept good quality. It is suitable for home, wedding, party decorations and so on.

| product name  | 18oz Home decor luxury decal custom candle jar with blue dot Top dia: 100mm Bottom dia: 100mm Height: 100mm Weight: 570g Capacity: 530ml |  |  |  |
|---------------|------------------------------------------------------------------------------------------------------------------------------------------|--|--|--|
| Sample time   | <ol> <li>5 days if at exist shaped and size of glass</li> <li>15 days if need new shape or size of glass</li> </ol>                      |  |  |  |
| Packing       | Normal packing,Individual gift box, PVC box, window box, color box, white box, etc                                                       |  |  |  |
| Delivery time | Within 35 days after the sample and order confirmed                                                                                      |  |  |  |
| Payment term  | 30% deposit by T/T in advance and the balance against the copy of B/L                                                                    |  |  |  |
| Shipment      | By sea,by air,by Express and your shipping agent is acceptable                                                                           |  |  |  |