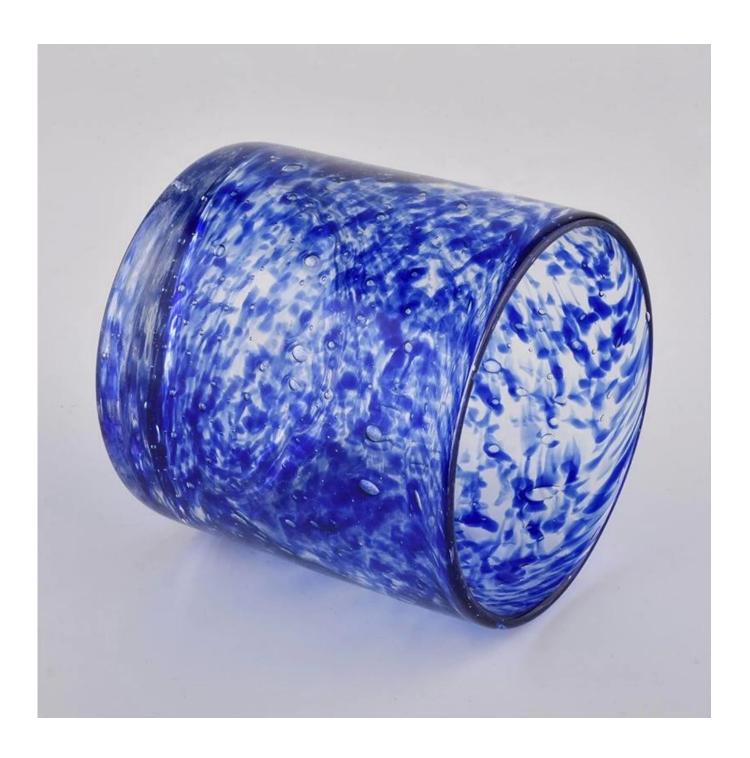

## 18oz Home decor luxury decal custom candle jar with blue dot

## **Product Description**

The **luxury glass candle jars** are designed by our professional designers team. It is made from deep processing and kept good quality. It is suitable for home, wedding, party decorations and so on.

| product name  | 18oz Home decor luxury decal custom candle jar with blue dot Top dia: 100mm Bottom dia: 100mm Height: 100mm Weight: 570g Capacity: 530ml |  |  |  |
|---------------|------------------------------------------------------------------------------------------------------------------------------------------|--|--|--|
| Sample time   | <ol> <li>5 days if at exist shaped and size of glass</li> <li>15 days if need new shape or size of glass</li> </ol>                      |  |  |  |
| Packing       | Normal packing,Individual gift box, PVC box, window box, color box, white box, etc                                                       |  |  |  |
| Delivery time | Within 35 days after the sample and order confirmed                                                                                      |  |  |  |
| Payment term  | 30% deposit by T/T in advance and the balance against the copy of B/L                                                                    |  |  |  |
| Shipment      | By sea,by air,by Express and your shipping agent is acceptable                                                                           |  |  |  |