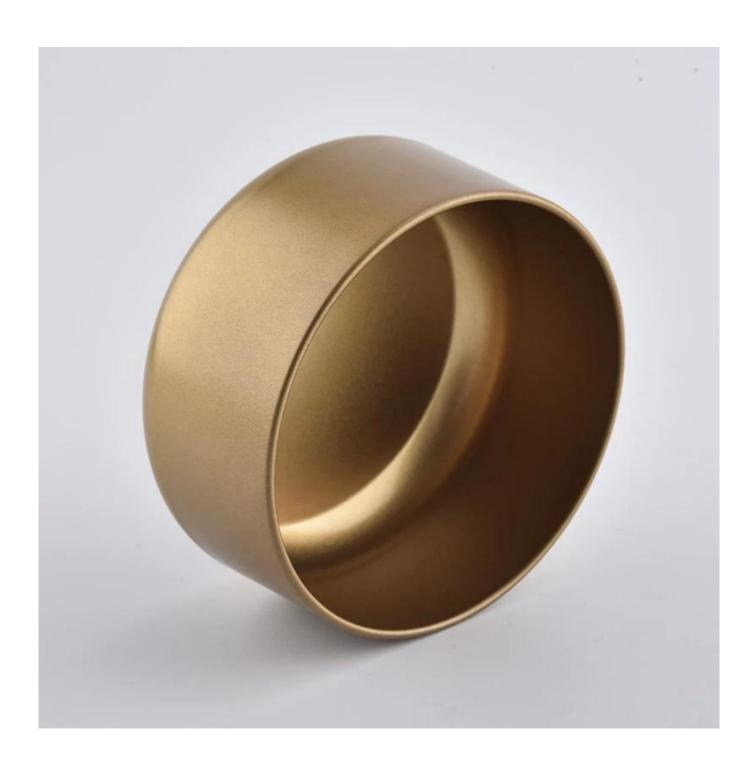

#### **Product Description**

 $^{\text{Product name}}$  180ml tin cylinder jar with lids empty home decoration for wholesale

Sample time

- 1. 5 days if at exist shaped and size of glass
- 2. 15 days if need new shape or size of glass

Top dia: 80mm
Bottom dia: 82mm
Height:48.5mm
Weight: 44g
Capacity: 180ml

Specification

Packing Normal packing, Individual gift box, PVC box, window box, color box, white box, etc

Payment term 30% deposit by T/T in advance and the balance against the copy of B/L