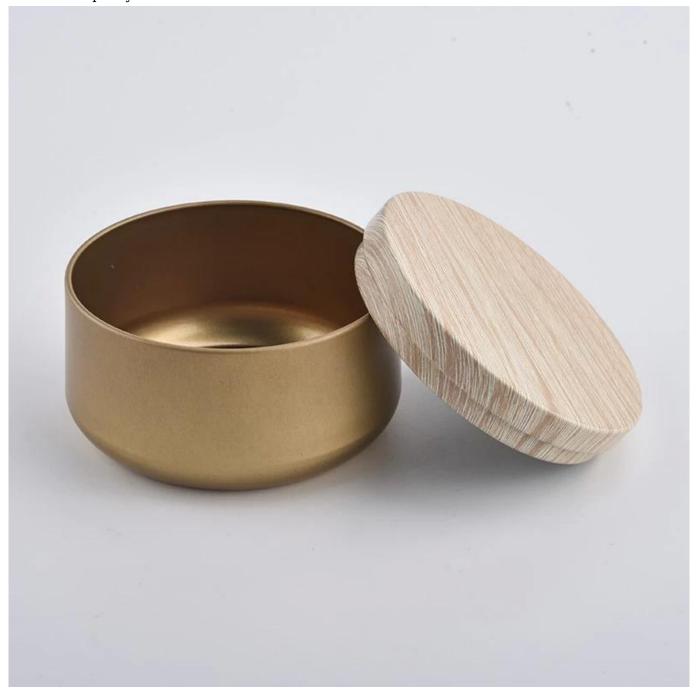

#### **Product Description**

 $^{\text{Product name}}$  180ml tin cylinder jar with lids empty home decoration for wholesale

Sample time

- 1. 5 days if at exist shaped and size of glass
- 2. 15 days if need new shape or size of glass

Top dia: 80mm
Bottom dia: 82mm
Height:48.5mm
Weight: 44g
Capacity: 180ml

Specification

Packing Normal packing, Individual gift box, PVC box, window box, color box, white box, etc

Payment term 30% deposit by T/T in advance and the balance against the copy of B/L