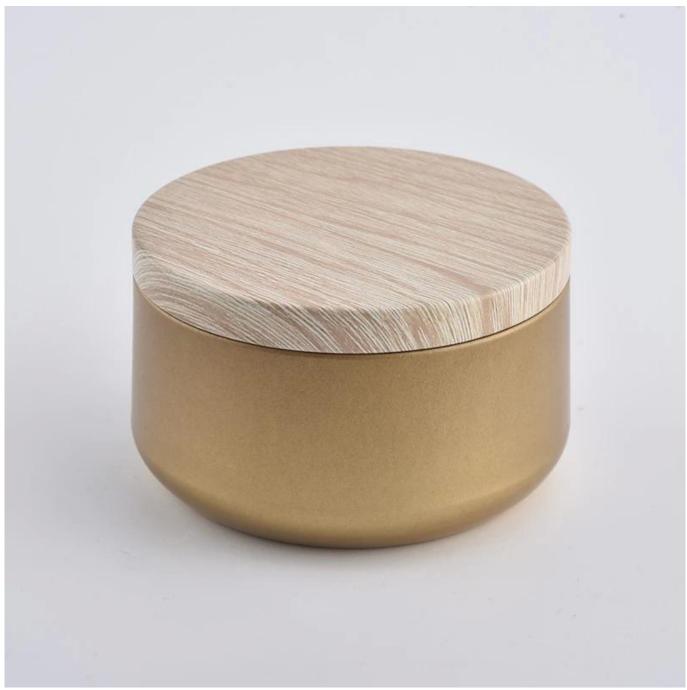

#### **Product Description**

 $^{\text{Product name}}$  180ml tin cylinder jar with lids empty home decoration for wholesale

Sample time

- 1. 5 days if at exist shaped and size of glass
- 2. 15 days if need new shape or size of glass

Top dia: 80mm
Bottom dia: 82mm
Height:48.5mm
Weight: 44g
Capacity: 180ml

Specification

Packing Normal packing, Individual gift box, PVC box, window box, color box, white box, etc

Payment term 30% deposit by T/T in advance and the balance against the copy of B/L