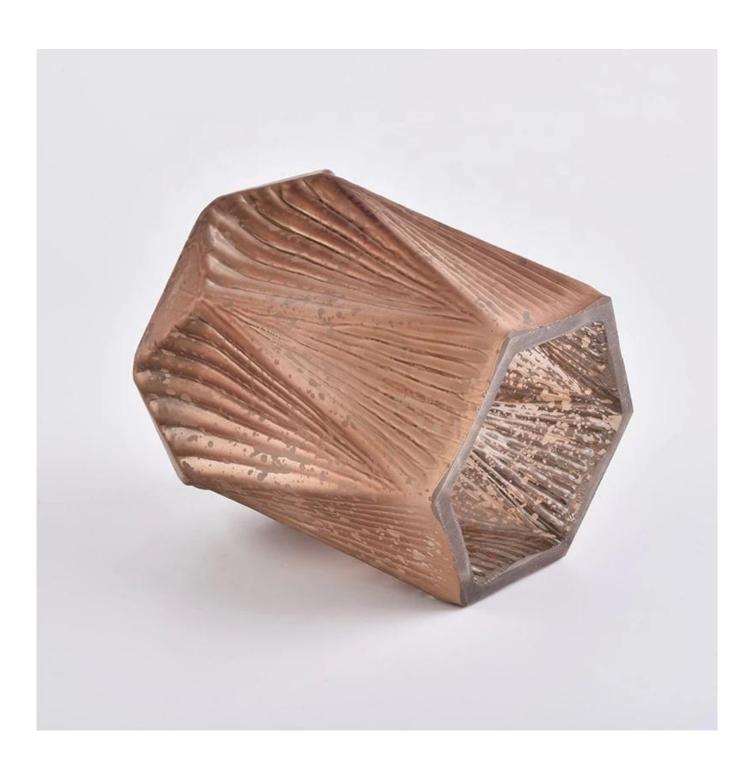

16oz orange GEO decorative glass candle holder

## **Product Description**

The **luxury glass candle jars** are designed by our professional designers team. It is made from deep processing and kept good quality. It is suitable for home, wedding, party decorations and so on.

| product name  | 16oz orange GEO decorative glass candle holder                                                               |
|---------------|--------------------------------------------------------------------------------------------------------------|
| Sample time   | 5 days if at exist shaped and size of glass     15 days if need new shape or size of glass                   |
| Measure       | SGLYP19101025  Top dia: 77.5mm  Bottom dia:90mm  Max dia:106mm  Height: 104mm  Weight: 475g  Capacity: 460ml |
| Packing       | Normal packing, Individual gift box, PVC box, window box, color box, white box, etc                          |
| Delivery time | Within 35 days after the sample and order confirmed                                                          |
| Payment term  | 30% deposit by T/T in advance and the balance against the copy of B/L                                        |