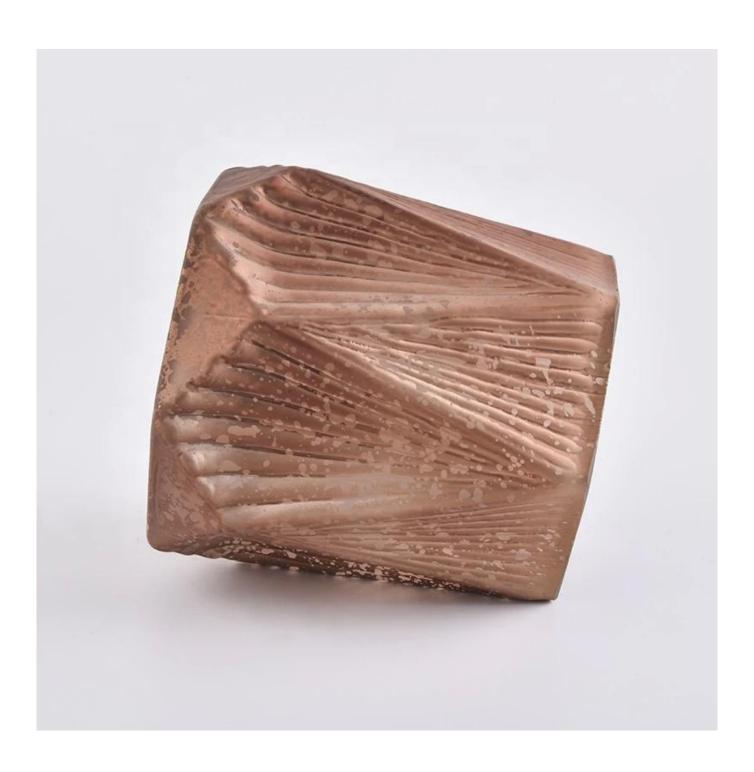

16oz orange GEO decorative glass candle holder

## **Product Description**

The **luxury glass candle jars** are designed by our professional designers team. It is made from deep processing and kept good quality. It is suitable for home, wedding, party decorations and so on.

| product name  | 16oz orange GEO decorative glass candle holder                                                               |
|---------------|--------------------------------------------------------------------------------------------------------------|
| Sample time   | 5 days if at exist shaped and size of glass     15 days if need new shape or size of glass                   |
| Measure       | SGLYP19101025  Top dia: 77.5mm  Bottom dia:90mm  Max dia:106mm  Height: 104mm  Weight: 475g  Capacity: 460ml |
| Packing       | Normal packing, Individual gift box, PVC box, window box, color box, white box, etc                          |
| Delivery time | Within 35 days after the sample and order confirmed                                                          |
| Payment term  | 30% deposit by T/T in advance and the balance against the copy of B/L                                        |