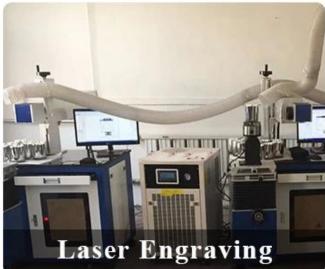

5mm  Bottom dia:90mm  Max dia:106mm  Height: 104mm  Weight: 475g  Capacity: 460ml |
| Packing       | Normal packing, Individual gift box, PVC box, window box, color box, white box, etc                          |
| Delivery time | Within 35 days after the sample and order confirmed                                                          |
| Payment term  | 30% deposit by T/T in advance and the balance against the copy of B/L                                        |

| Shipment       | By sea,by air,by Express and your shipping agent is acceptable          |
|----------------|-------------------------------------------------------------------------|
| Usage Occasion | Home decor, Wedding Decoration, Wedding Favors, Decoration enhancement, |

## **Process Craft**

## **DEEP PROCESSING**











## **Service Story**

Someone ask me, why <u>Sunny Glassware</u> is **the supplier of 80% fragrance brands in the United State**, take a second to listen to my story about <u>candle</u> <u>holders</u> order, you will understand Sunny always stay with you whatever it happens.

Last summer was really a great experience to us, J placed a big order with mass candle holders to Sunny Glassware at August 2018, everyone was so exciting and wanted to make it perfect .

×

Everything goes very well at the beginning, fast move, perfect communication, all is good. A small accessory became a big bomb which is out of our expectation, I wanted us to buy this small accessory in China but he told us this is a very difficult stuff, we digged 7 factories and one of them told us they can produce it. W