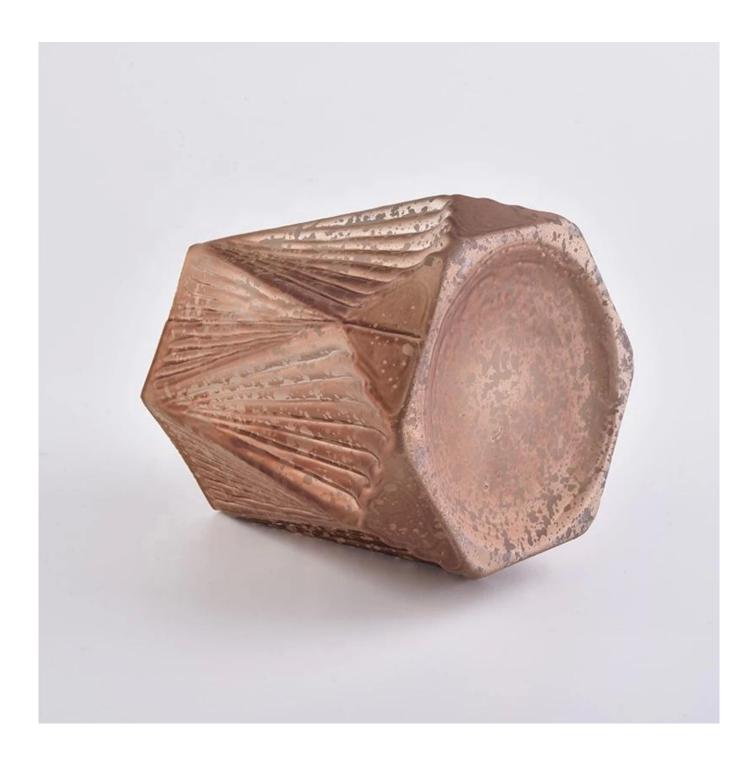

16oz orange GEO decorative glass candle holder

## **Product Description**

The **luxury glass candle jars** are designed by our professional designers team. It is made from deep processing and kept good quality. It is suitable for home, wedding, party decorations and so on.

| product name  | 16oz orange GEO decorative glass candle holder                                                               |
|---------------|--------------------------------------------------------------------------------------------------------------|
| Sample time   | 5 days if at exist shaped and size of glass     15 days if need new shape or size of glass                   |
| Measure       | SGLYP19101025  Top dia: 77.5mm  Bottom dia:90mm  Max dia:106mm  Height: 104mm  Weight: 475g  Capacity: 460ml |
| Packing       | Normal packing, Individual gift box, PVC box, window box, color box, white box, etc                          |
| Delivery time | Within 35 days after the sample and order confirmed                                                          |
| Payment term  | 30% deposit by T/T in advance and the balance against the copy of B/L                                        |