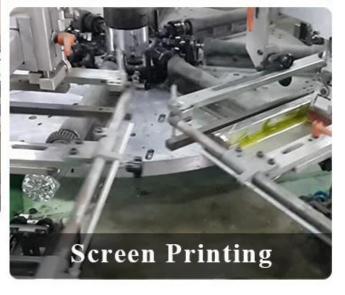

Bottom dia:90mm  Max dia:106mm  Height: 104mm  Weight: 475g  Capacity: 460ml |
| Packing       | Normal packing, Individual gift box, PVC box, window box, color box, white box, etc                          |
| Delivery time | Within 35 days after the sample and order confirmed                                                          |
| Payment term  | 30% deposit by T/T in advance and the balance against the copy of B/L                                        |

| Shipment       | By sea,by air,by Express and your shipping agent is acceptable          |
|----------------|-------------------------------------------------------------------------|
| Usage Occasion | Home decor, Wedding Decoration, Wedding Favors, Decoration enhancement, |

## **Process Craft**

## **DEEP PROCESSING**











## **Service Story**

Someone ask me, why <u>Sunny Glassware</u> is **the supplier of 80% fragrance brands in the United State**, take a second to listen to my story about <u>candle</u> <u>holders</u> order, you will understand Sunny always stay with you whatever it happens.

Last summer was really a great experience to us, J placed a big order with mass candle holders to Sunny Glassware at August 2018, everyone was so exciting and wanted to make it perfect .

×

Everything goes very well at the beginning, fast move, perfect communication, all is good. A small accessory became a big bomb which is out of our expectation, I wanted us to buy this small accessory in China but he told us this is a very difficult stuff, we digged 7 factories and one of them told us they can produce it. We ar