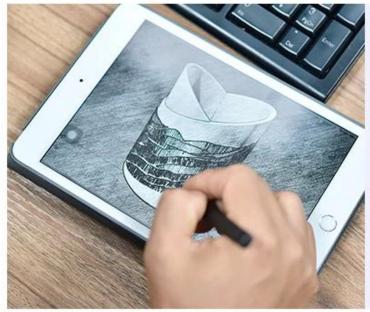

16oz orange GEO decorative glass candle holder



# Fast Quantity and Launched Speed

speed can be compared with Zara

# 80% Candler Jars Exclusive Supplier

including Nest Fragrance, Candle Lite, UGG etc popular brands





## Achieve Customers' Ideas

get your ideas becoming creative fragrance products and

sell them very well

## **Product Description**

The **luxury glass candle jars** are designed by our professional designers team. It is made from deep processing and kept good quality. It is suitable for home, wedding, party decorations and so on.









| product name  | 16oz orange GEO decorative glass candle holder                                                               |
|---------------|--------------------------------------------------------------------------------------------------------------|
| Sample time   | 5 days if at exist shaped and size of glass     15 days if need new shape or size of glass                   |
| Measure       | SGLYP19101025  Top dia: 77.5mm  Bottom dia:90mm