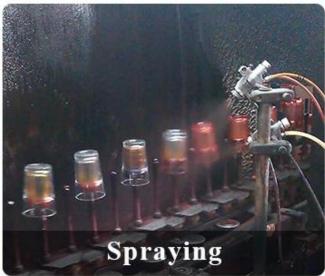

m  Bottom dia:90mm  Max dia:106mm  Height: 104mm  Weight: 475g  Capacity: 460ml |
| Packing       | Normal packing, Individual gift box, PVC box, window box, color box, white box, etc                          |
| Delivery time | Within 35 days after the sample and order confirmed                                                          |
| Payment term  | 30% deposit by T/T in advance and the balance against the copy of B/L                                        |

| Shipment       | By sea,by air,by Express and your shipping agent is acceptable          |
|----------------|-------------------------------------------------------------------------|
| Usage Occasion | Home decor, Wedding Decoration, Wedding Favors, Decoration enhancement, |

## **Process Craft**

## **DEEP PROCESSING**











## **Service Story**

Someone ask me, why <u>Sunny Glassware</u> is **the supplier of 80% fragrance brands in the United State**, take a second to listen to my story about <u>candle</u> <u>holders</u> order, you will understand Sunny always stay with you whatever it happens.

Last summer was really a great experience to us, J placed a big order with mass candle holders to Sunny Glassware at August 2018, everyone was so exciting and wanted to make it perfect .

×

Everything goes very well at the beginning, fast move, perfect communication, all is good. A small accessory became a big bomb which is out of our expectation, I wanted us to buy this small accessory in China but he told us this is a very difficult stuff, we digged 7 factories and one of them told us they can produce it. We