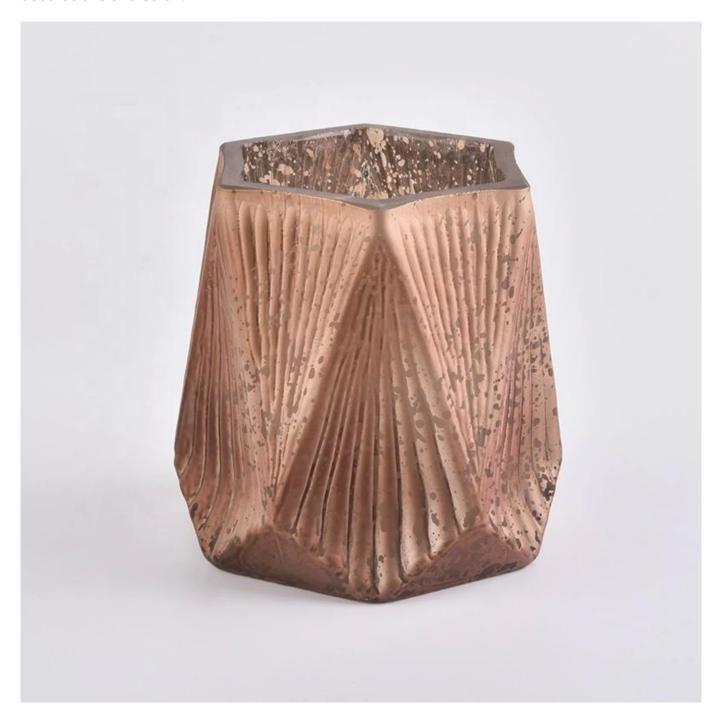

16oz orange GEO decorative glass candle holder

| product name  | 16oz orange GEO decorative glass candle holder                                                               |
|---------------|--------------------------------------------------------------------------------------------------------------|
| Sample time   | 5 days if at exist shaped and size of glass     15 days if need new shape or size of glass                   |
| Measure       | SGLYP19101025  Top dia: 77.5mm  Bottom dia:90mm  Max dia:106mm  Height: 104mm  Weight: 475g  Capacity: 460ml |
| Packing       | Normal packing, Individual gift box, PVC box, window box, color box, white box, etc                          |
| Delivery time | Within 35 days after the sample and order confirmed                                                          |
| Payment term  | 30% deposit by T/T in advance and the balance against the copy of B/L                                        |